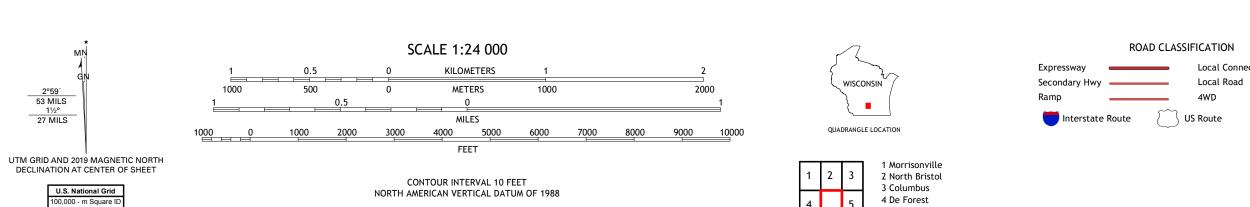

This map was produced to conform with the National Geospatial Program US Topo Product Standard, 2011.

A metadata file associated with this product is draft version 0.6.18

5 Marshall

8 Deerfield

ADJOINING QUADRANGLES

6 Madison East 7 Cottage Grove

Produced by the United States Geological Survey

generalized for this map scale. Private lands within government reservations may not be shown. Obtain permission before

Wetlands.....FWS National Wetlands Inventory 1980 - 2013

CN

Grid Zone Designation

North American Datum of 1983 (NAD83) World Geodetic System of 1984 (WGS84). Projection and 1 000-meter grid:Universal Transverse Mercator, Zone 16T

This map is not a legal document. Boundaries may be