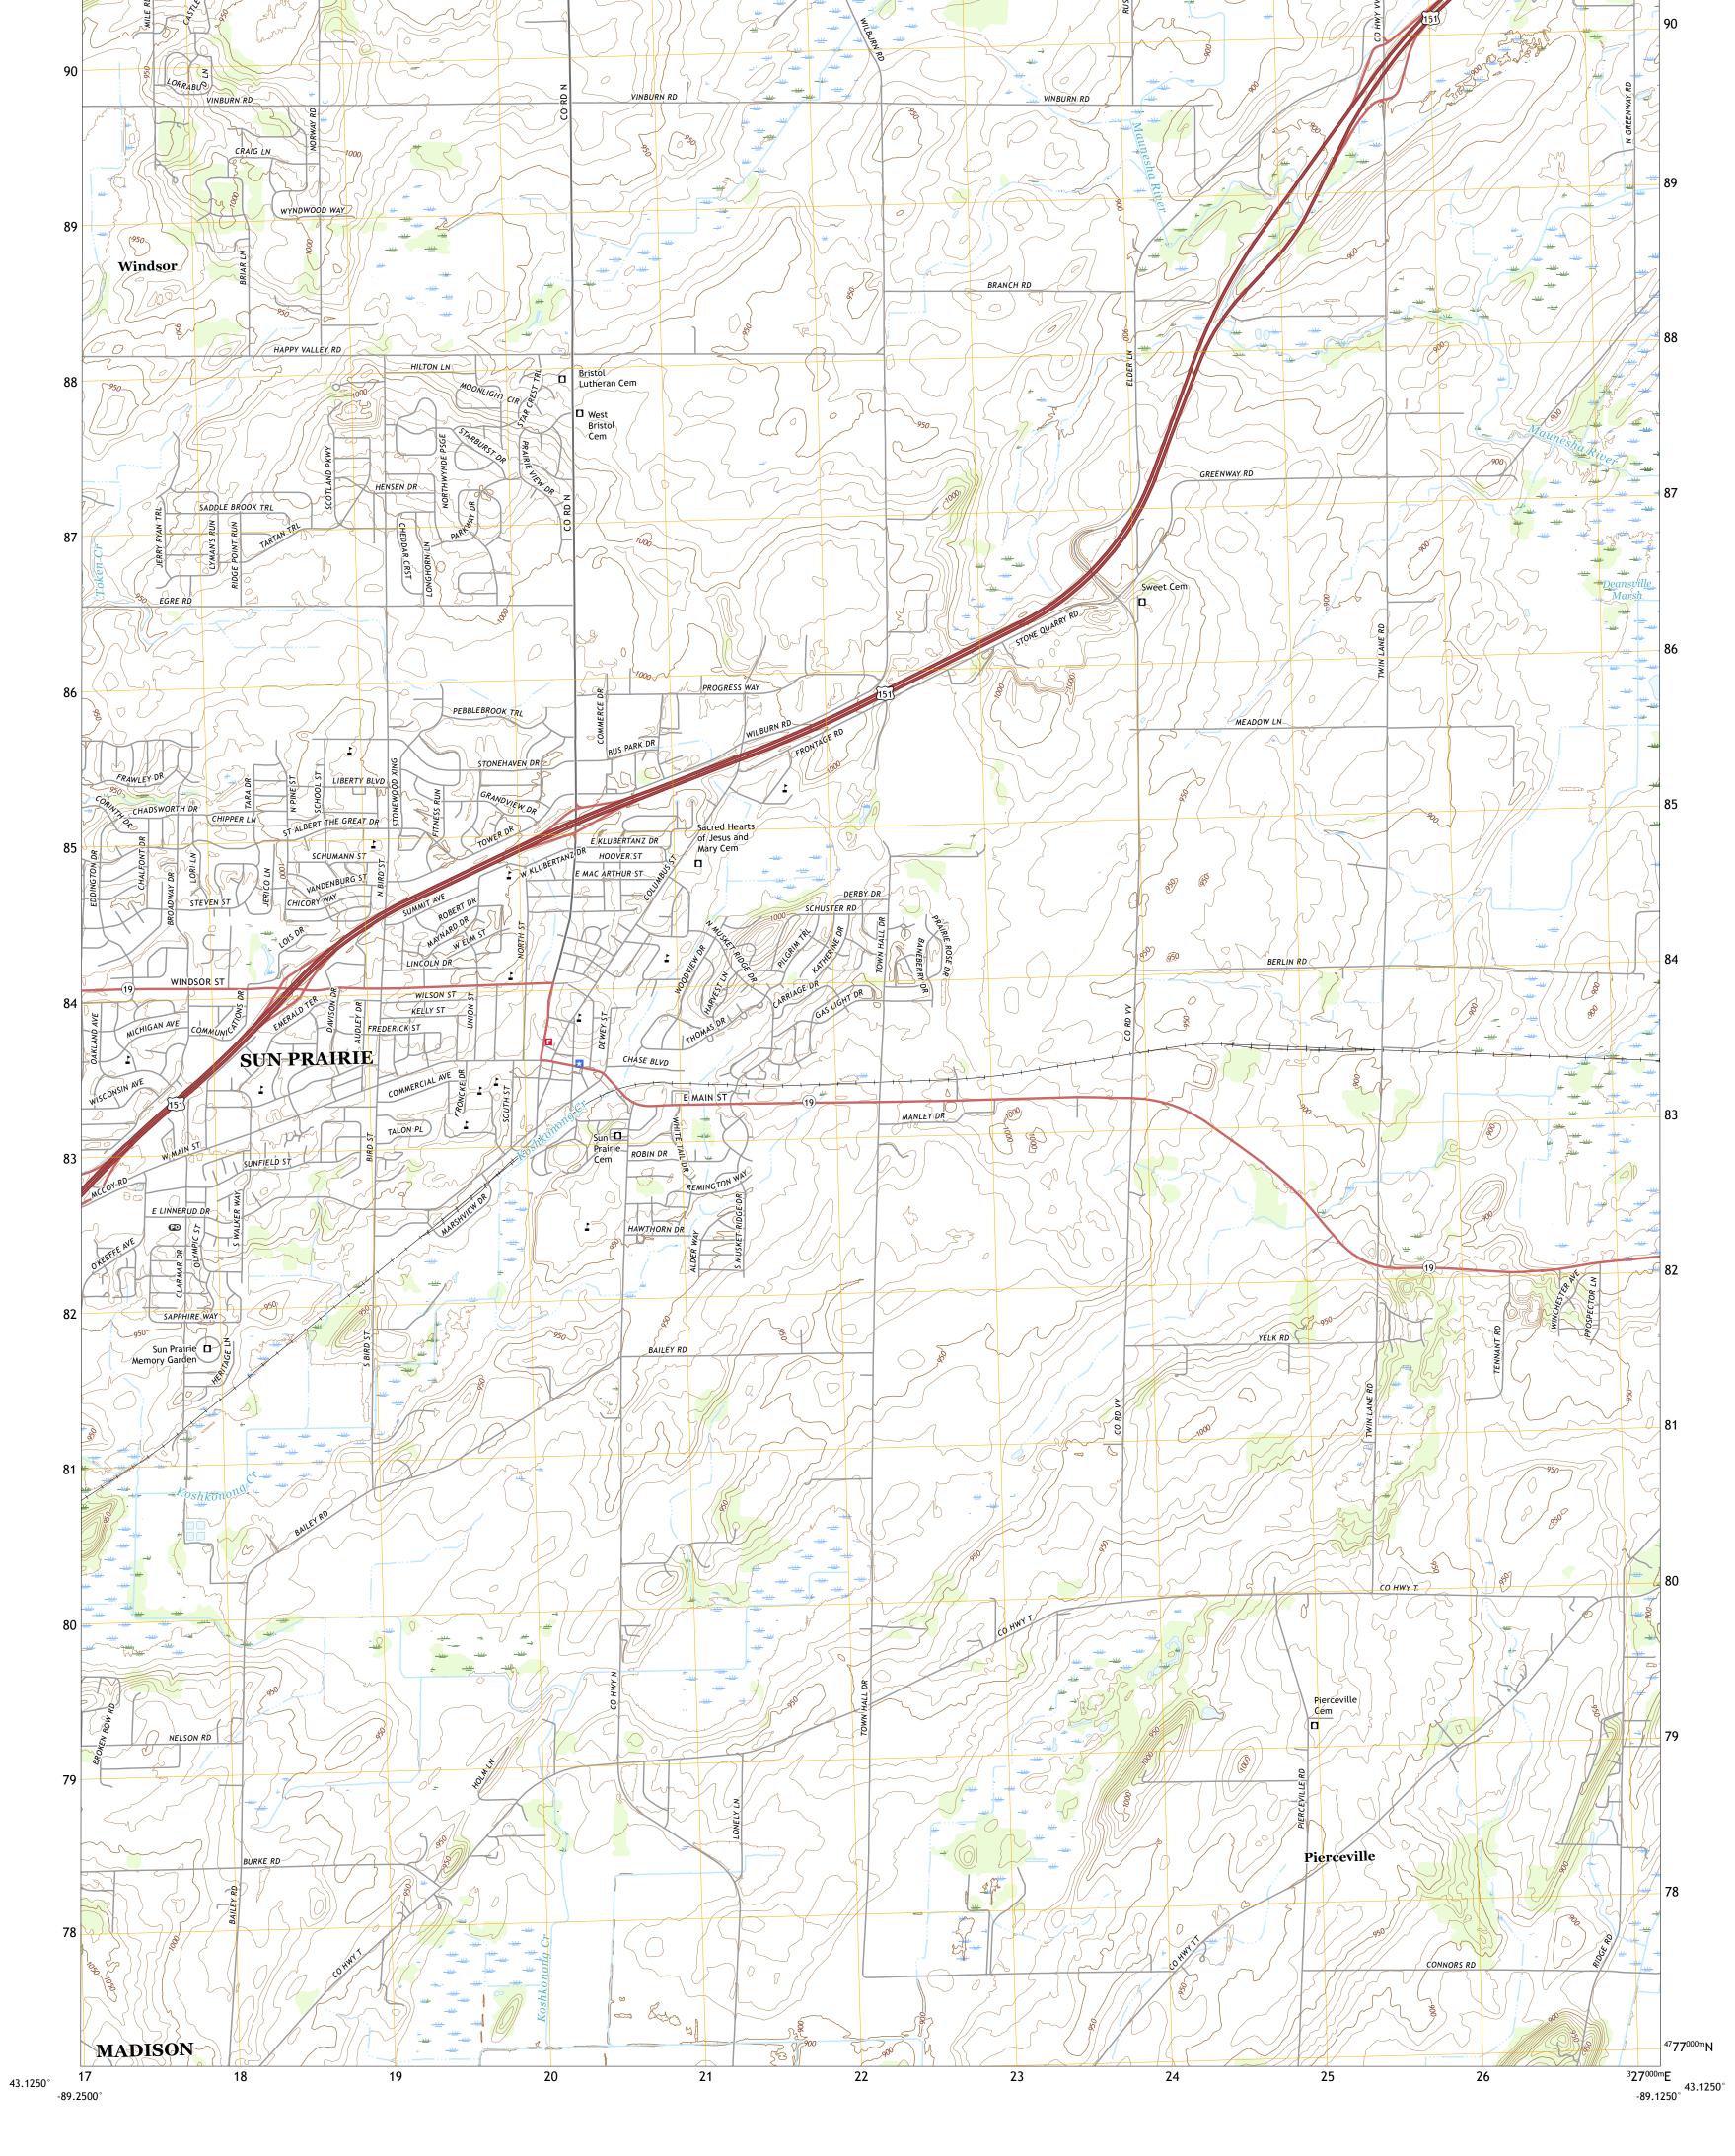

This map was produced to conform with the National Geospatial Program US Topo Product Standard, 2011.

A metadata file associated with this product is draft version 0.6.18

5 Marshall

8 Deerfield

ADJOINING QUADRANGLES

6 Madison East 7 Cottage Grove

Produced by the United States Geological Survey

generalized for this map scale. Private lands within government reservations may not be shown. Obtain permission before

Wetlands.....FWS National Wetlands Inventory 1980 - 2013

CN

Grid Zone Designation

North American Datum of 1983 (NAD83) World Geodetic System of 1984 (WGS84). Projection and 1 000-meter grid:Universal Transverse Mercator, Zone 16T

This map is not a legal document. Boundaries may be

entering private lands.

State Route

SUN PRAIRIE, WI

2018