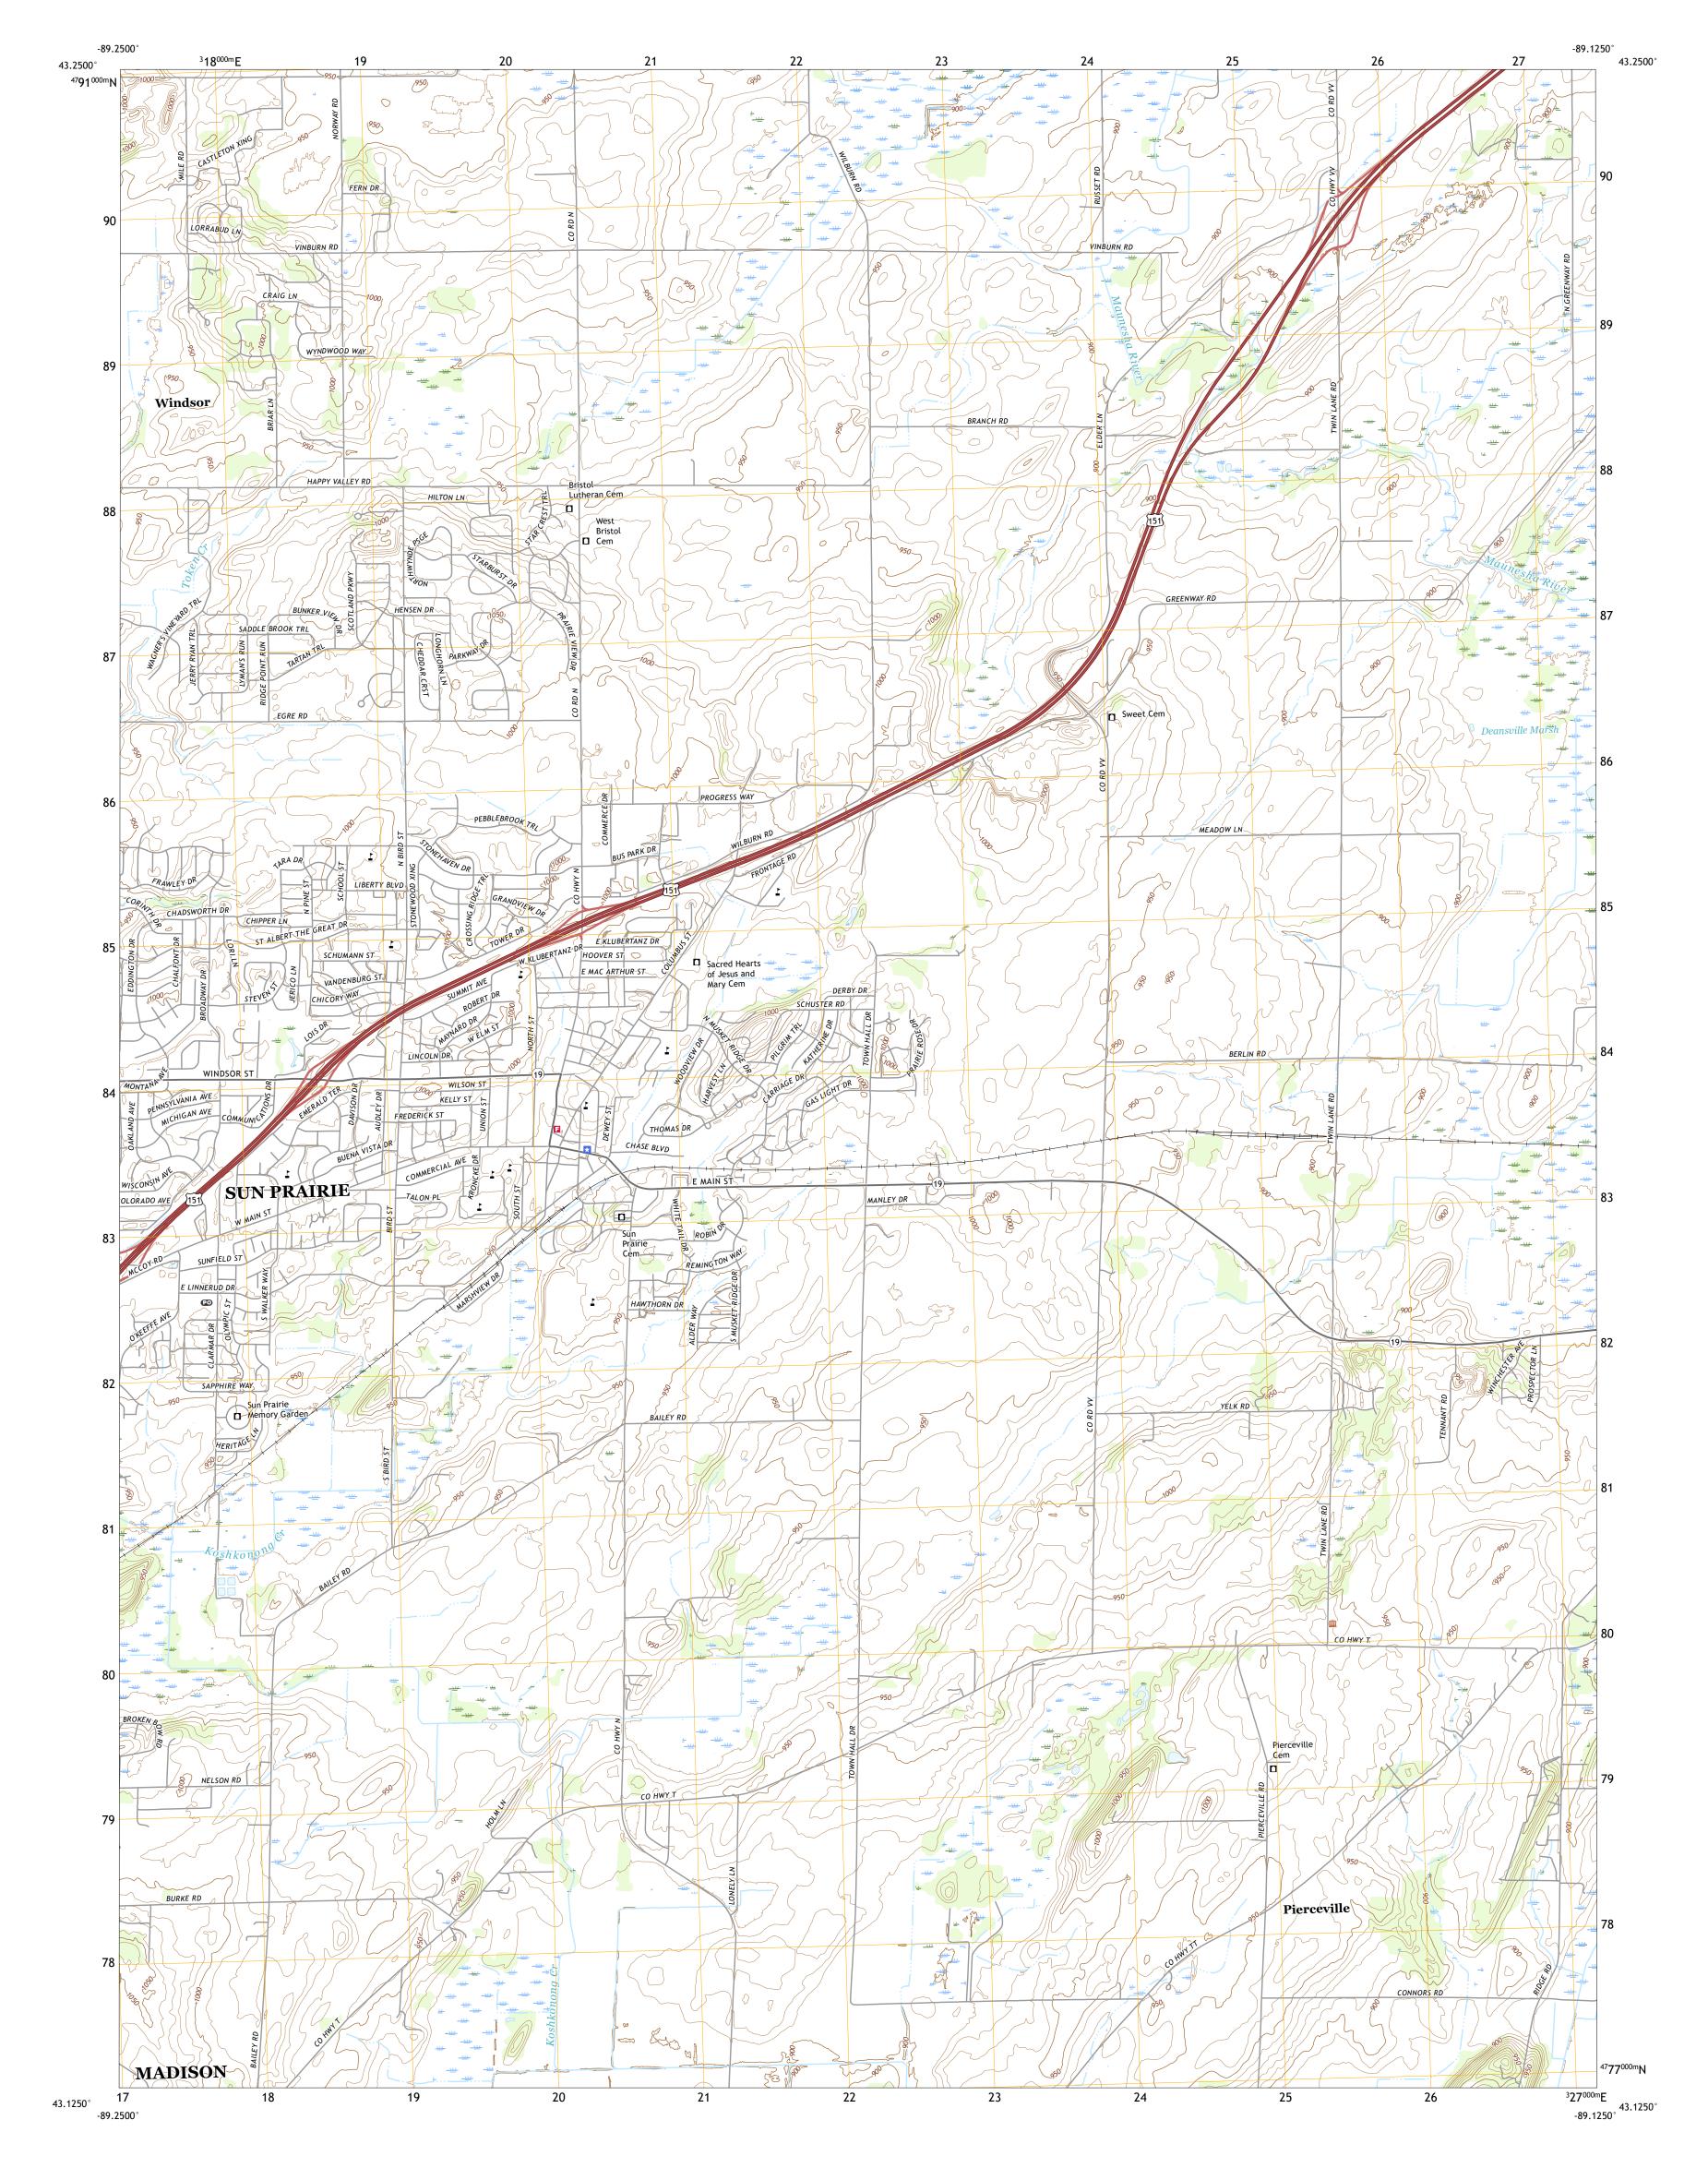

## U.S. DEPARTMENT OF THE INTERIOR U.S. GEOLOGICAL SURVEY

SUN PRAIRIE QUADRANGLE WISCONSIN - DANE COUNTY 7.5-MINUTE SERIES

Produced by the United States Geological Survey North American Datum of 1983 (NAD83) World Geodetic System of 1984 (WGS84). Projection and 1 000-meter grid:Universal Transverse Mercator, Zone 16T This map is not a legal document. Boundaries may be generalized for this map scale. Private lands within government reservations may not be shown. Obtain permission before entering private lands.

Imagery..... Roads...... Names..... ......NAIP, October 2018 - October 2018 .....U.S. Census Bureau, 2015 - 2018 .....GNIS, 1980 - 2021 Names......GNN, 1980 - 2021 Hydrography.....GNN, 1980 - 2021 Contours.....National Hydrography Dataset, 2005 - 2018 Contours.....National Elevation Dataset, 2018 Boundaries.....Multiple sources; see metadata file 2019 - 2021 Public Land Survey System......BLM, 2020 Wetlands......BLM, 2020 ΜŅ