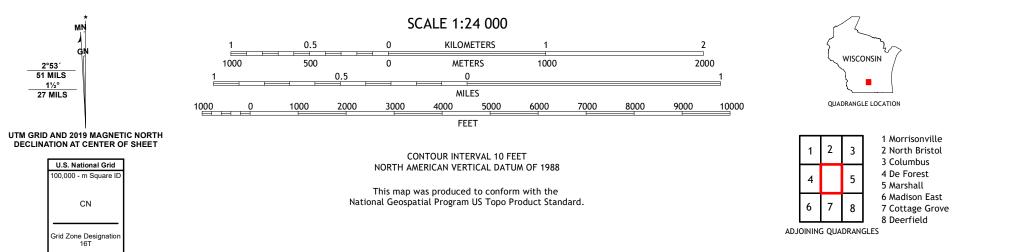

CN

Grid Zone Designation 16T

2°53′ 51 MILS

1½° 27 MILS

ROAD CLASSIFICATION Expressway Local Connector \_\_\_\_ Local Road Secondary Hwy Ramp 4WD US Route State Route lnterstate Route

SUN PRAIRIE, WI

2022