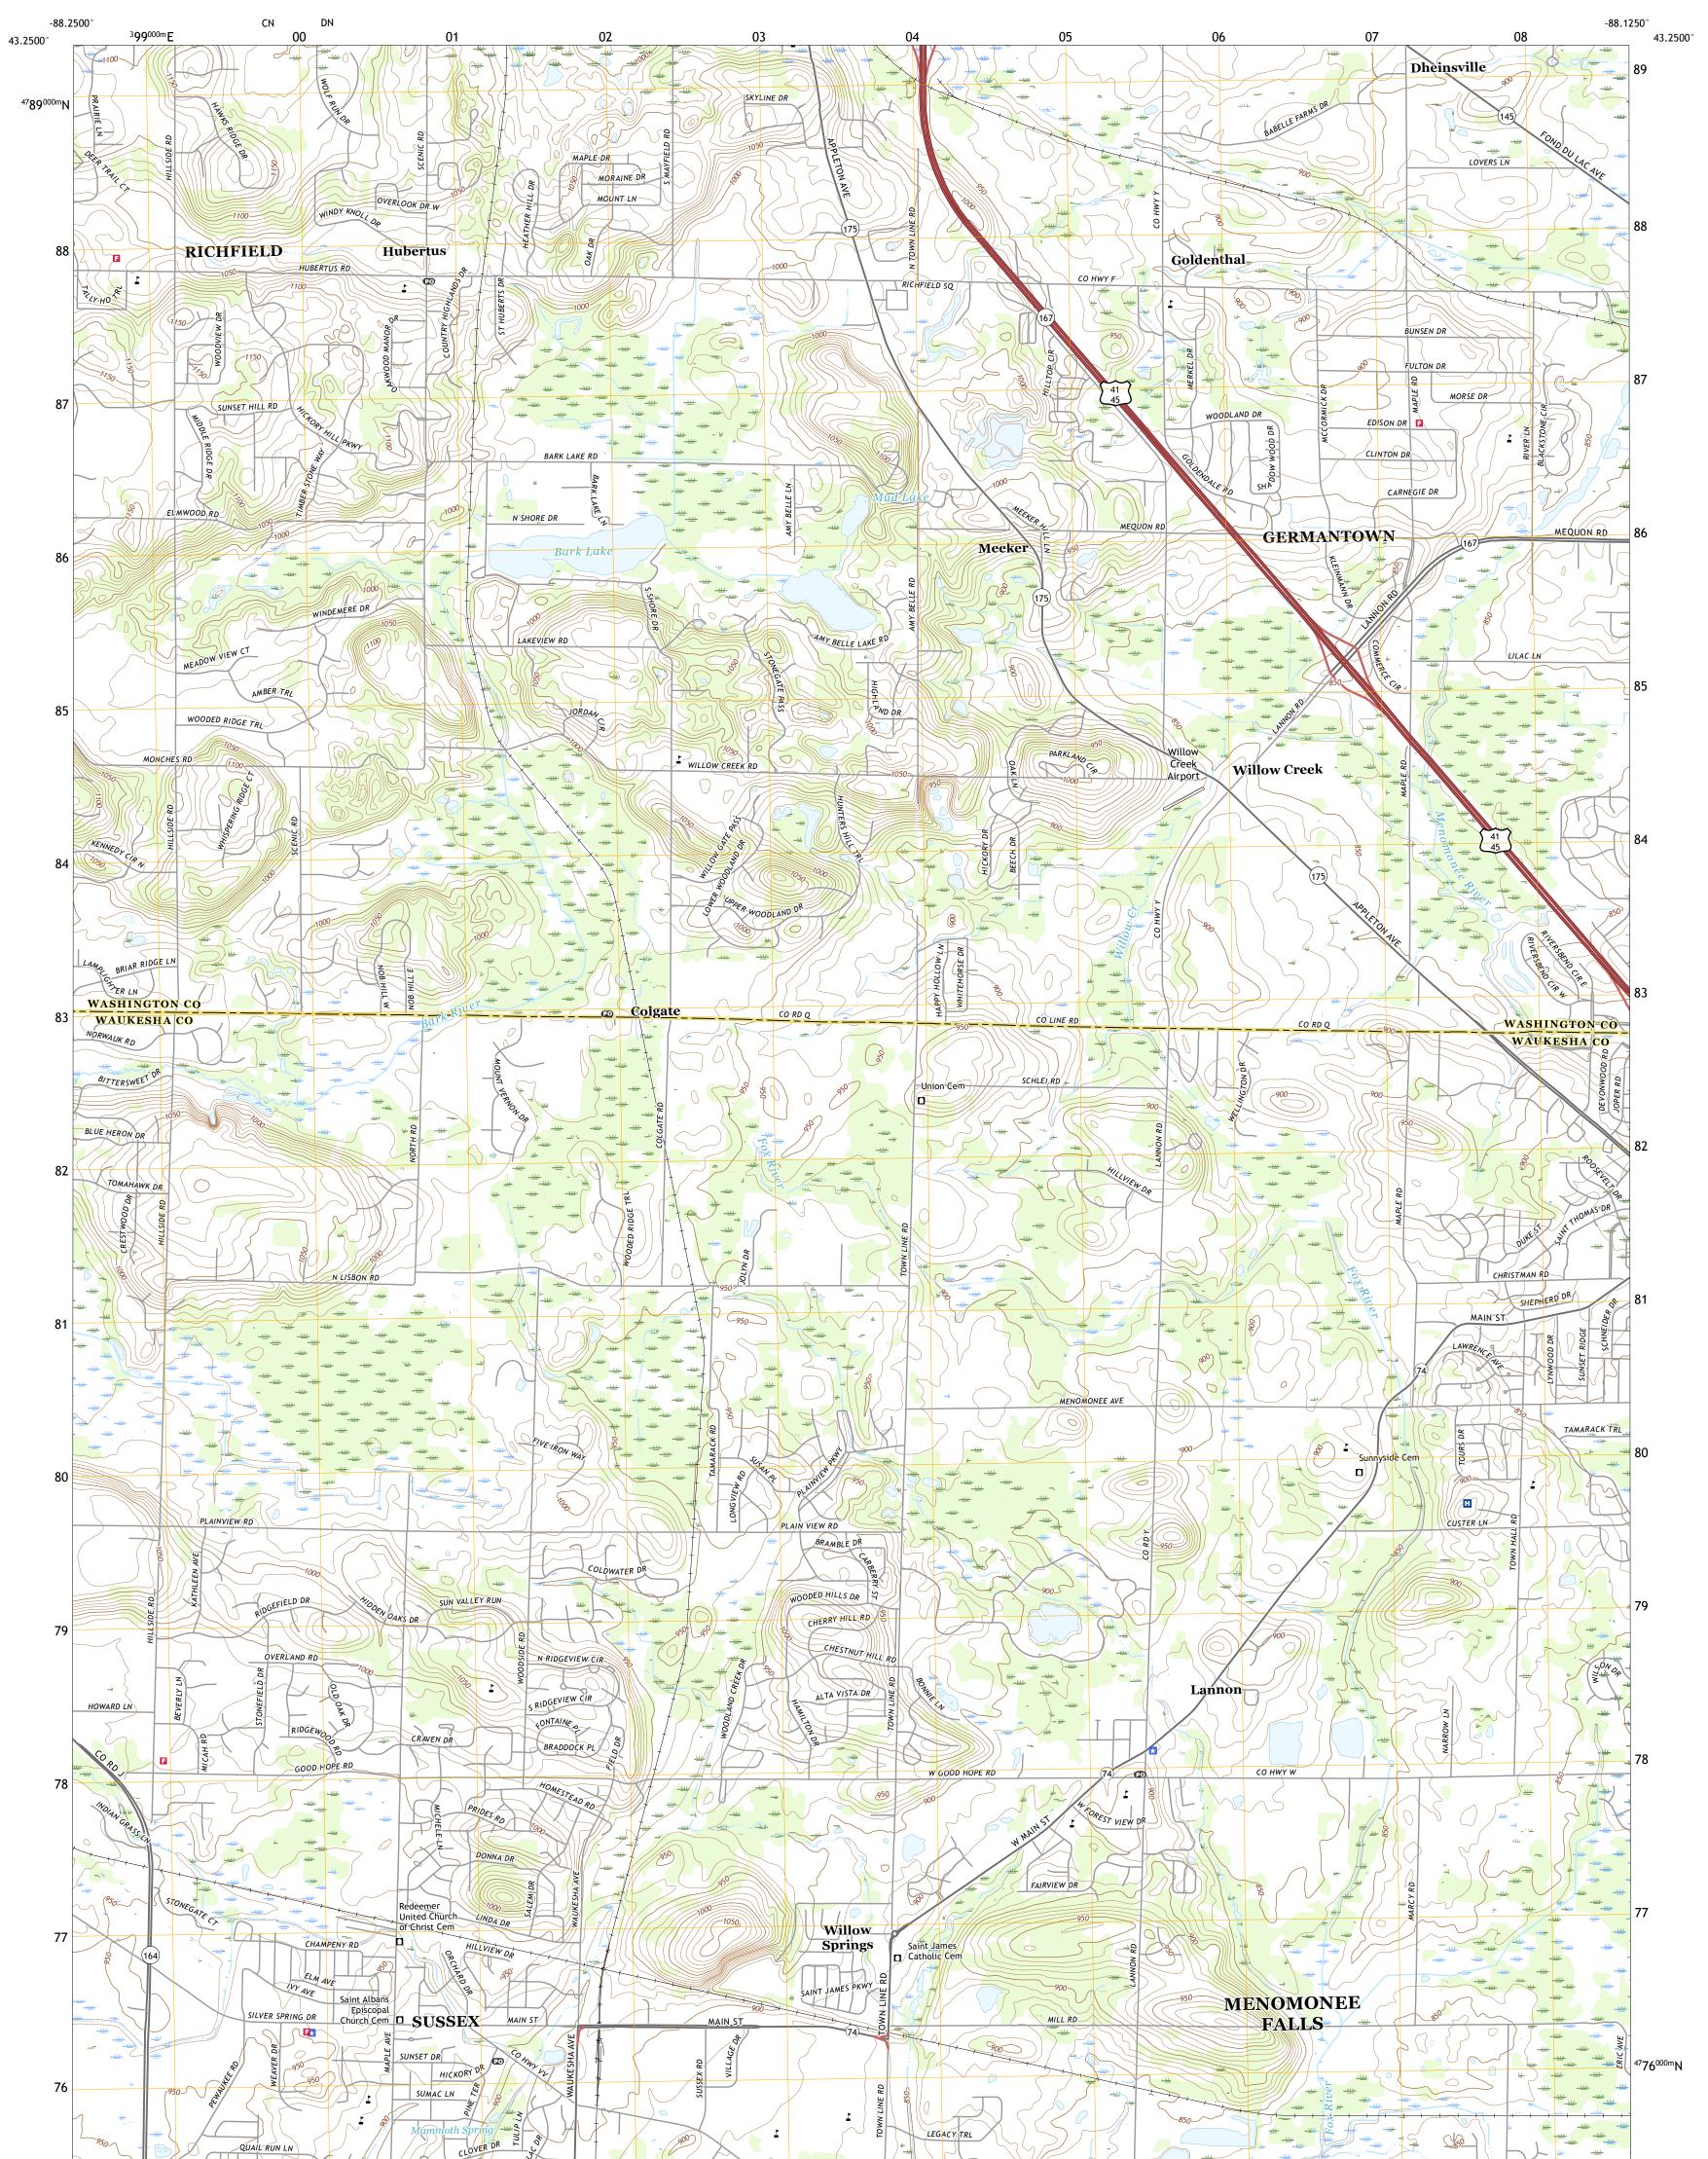

## U.S. DEPARTMENT OF THE INTERIOR U.S. GEOLOGICAL SURVEY

SUSSEX QUADRANGLE WISCONSIN 7.5-MINUTE SERIES

Produced by the United States Geological Survey North American Datum of 1983 (NAD83) World Geodetic System of 1984 (WGS84). Projection and 1 000-meter grid:Universal Transverse Mercator, Zone 16T This map is not a legal document. Boundaries may be generalized for this map scale. Private lands within government reservations may not be shown. Obtain permission before entering private lands.