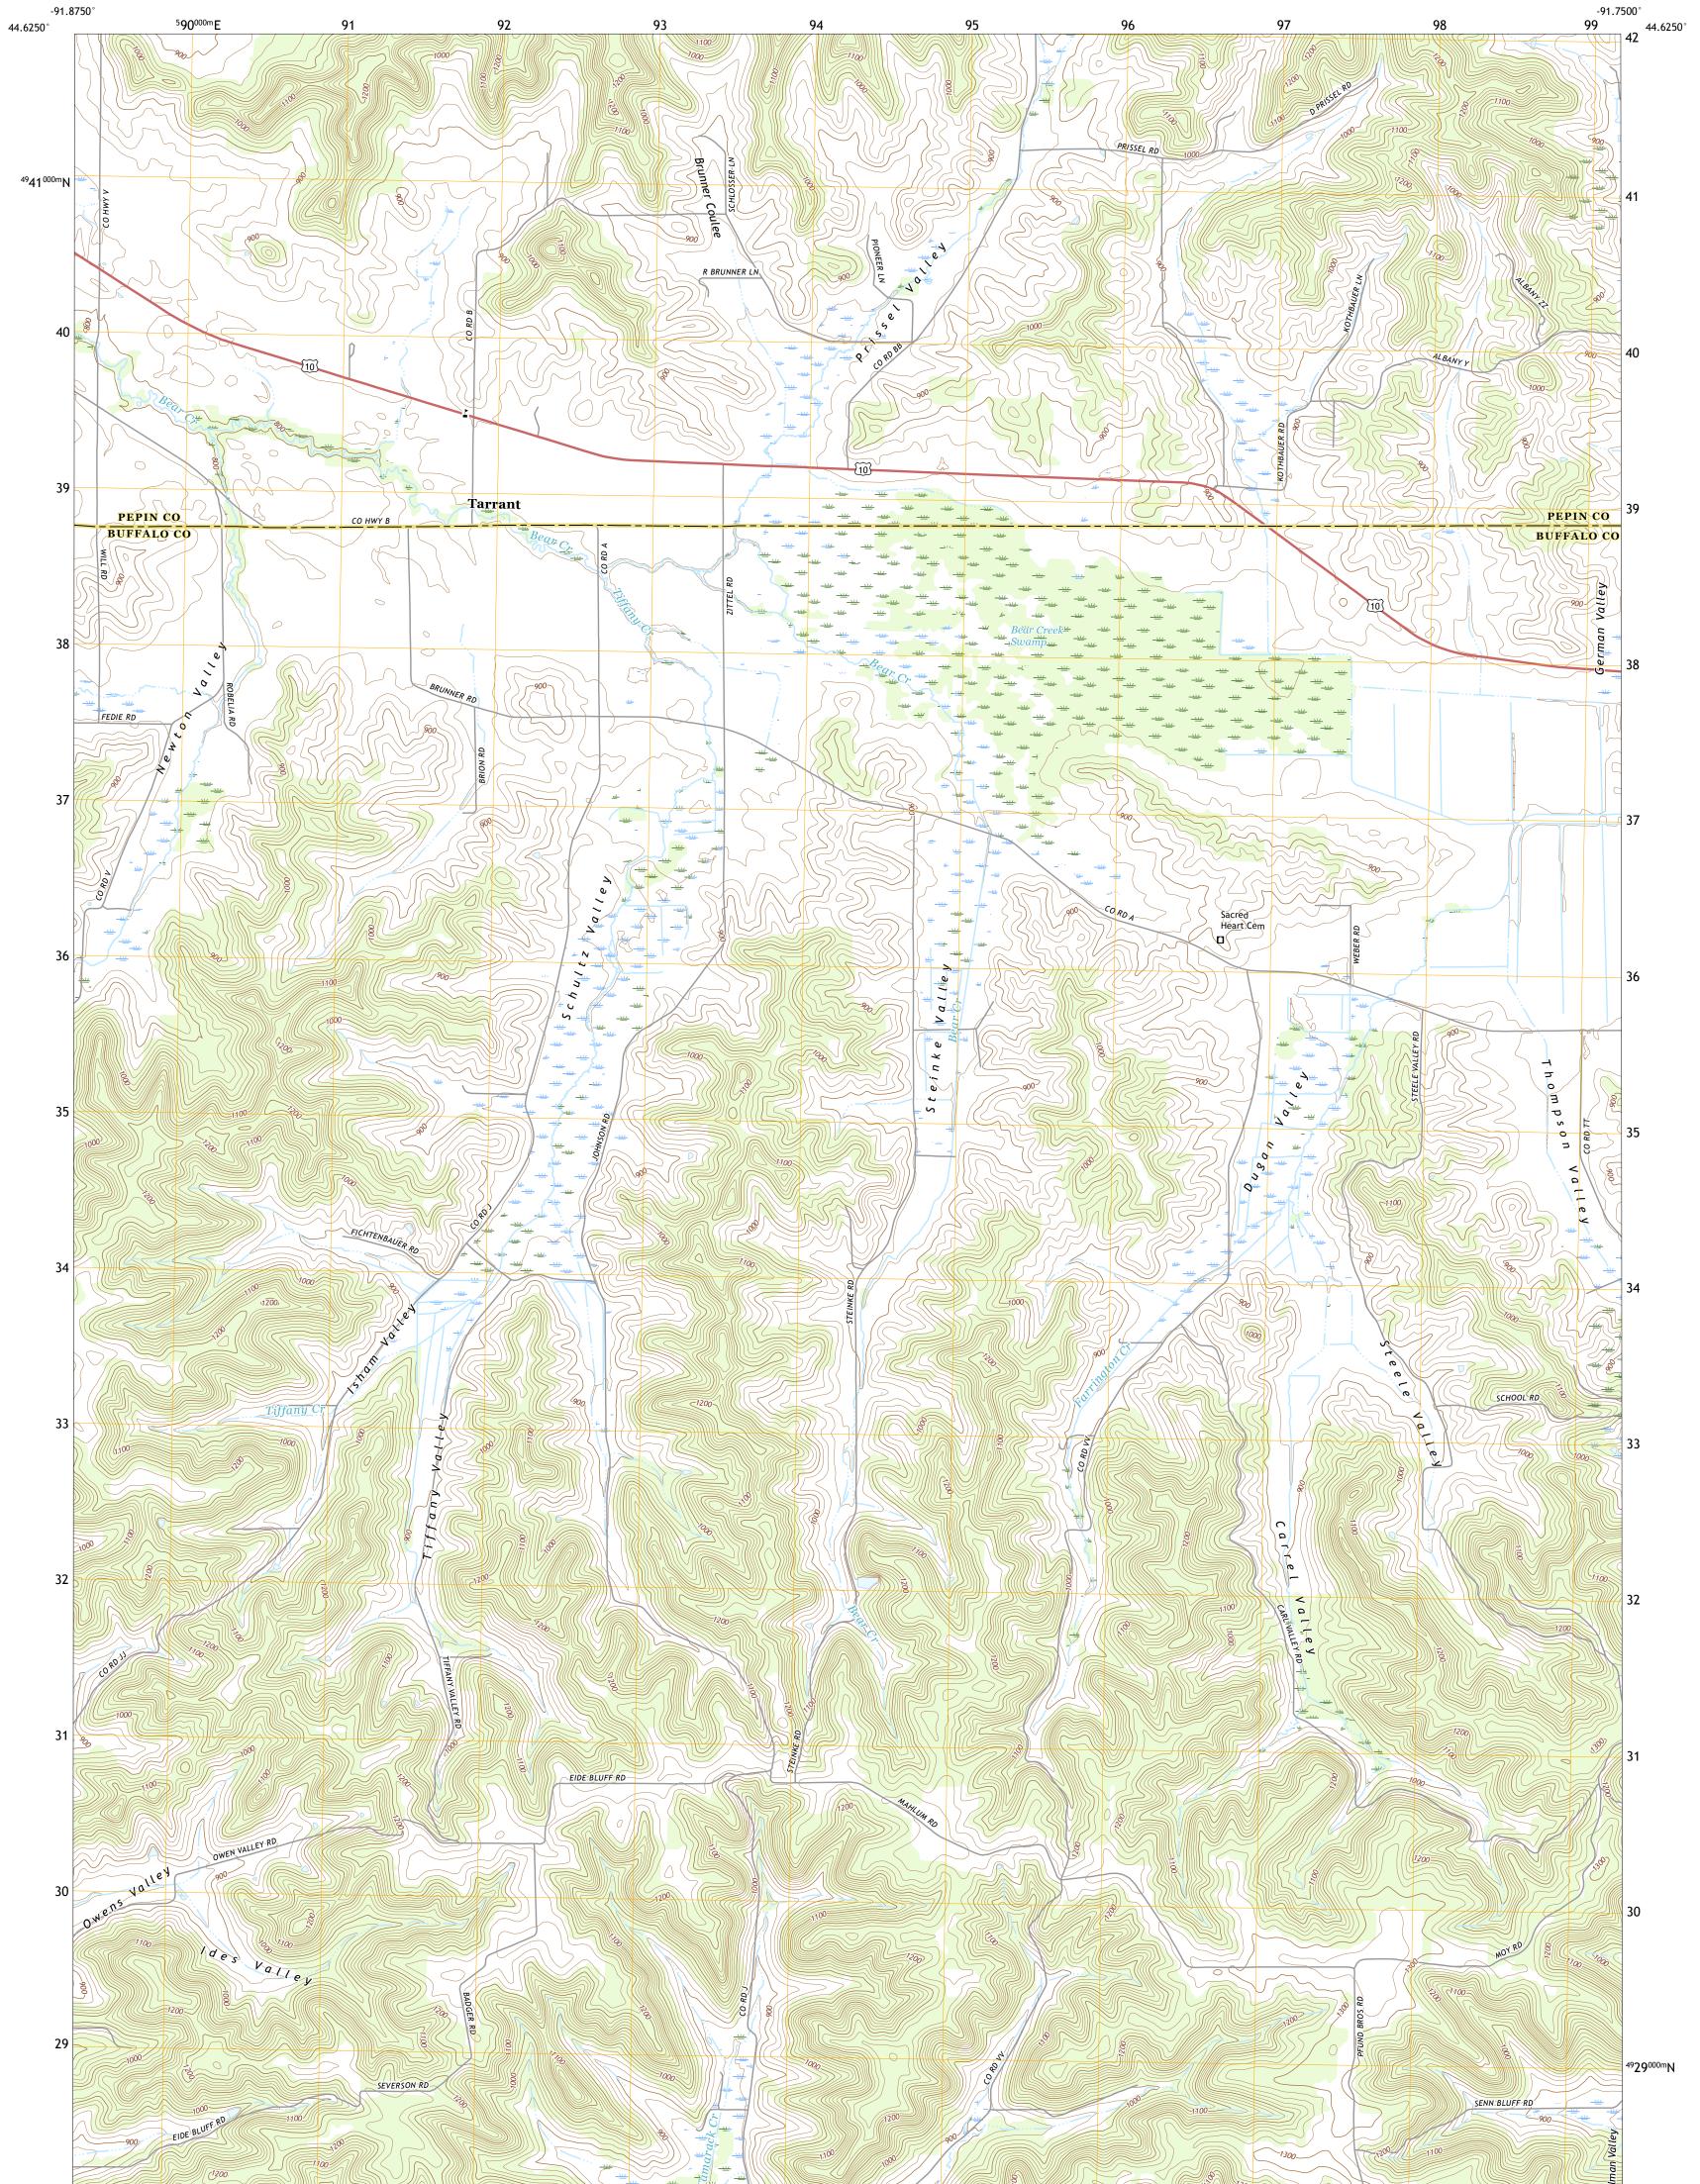

## U.S. DEPARTMENT OF THE INTERIOR U.S. GEOLOGICAL SURVEY

TARRANT QUADRANGLE WISCONSIN 7.5-MINUTE SERIES

Produced by the United States Geological Survey North American Datum of 1983 (NAD83) World Geodetic System of 1984 (WGS84). Projection and 1 000-meter grid:Universal Transverse Mercator, Zone 15T This map is not a legal document. Boundaries may be generalized for this map scale. Private lands within government reservations may not be shown. Obtain permission before entering private lands.

 Imagery......NAIP, August 2017 - November 2017

 Roads......NAIP, August 2017 - November 2017

 Roads......Naioal
 U.S. Census Bureau, 2018

 Names......GNIS, 1980 - 2016

 Hydrography......National
 Hydrography Dataset, 2002 - 2018

 Contours.....National
 Elevation Dataset, 1998 - 2002

 Boundaries......Multiple
 sources; see metadata

 Fublic
 Land

 Survey
 System

 Wetlands
 Inventory

 Survey
 National

 Wetlands
 Inventory

 Survey
 Sational