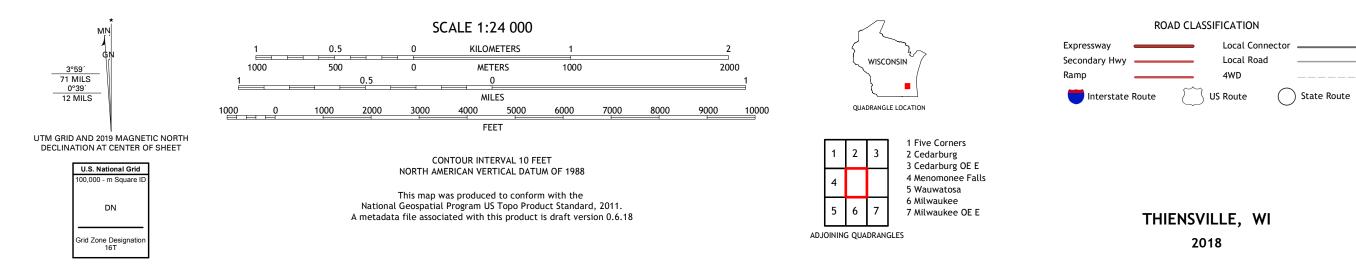

## U.S. DEPARTMENT OF THE INTERIOR U.S. GEOLOGICAL SURVEY

THIENSVILLE QUADRANGLE WISCONSIN 7.5-MINUTE SERIES

Produced by the United States Geological Survey North American Datum of 1983 (NAD83) World Geodetic System of 1984 (WGS84). Projection and 1 000-meter grid:Universal Transverse Mercator, Zone 16T This map is not a legal document. Boundaries may be generalized for this map scale. Private lands within government reservations may not be shown. Obtain permission before entering private lands.