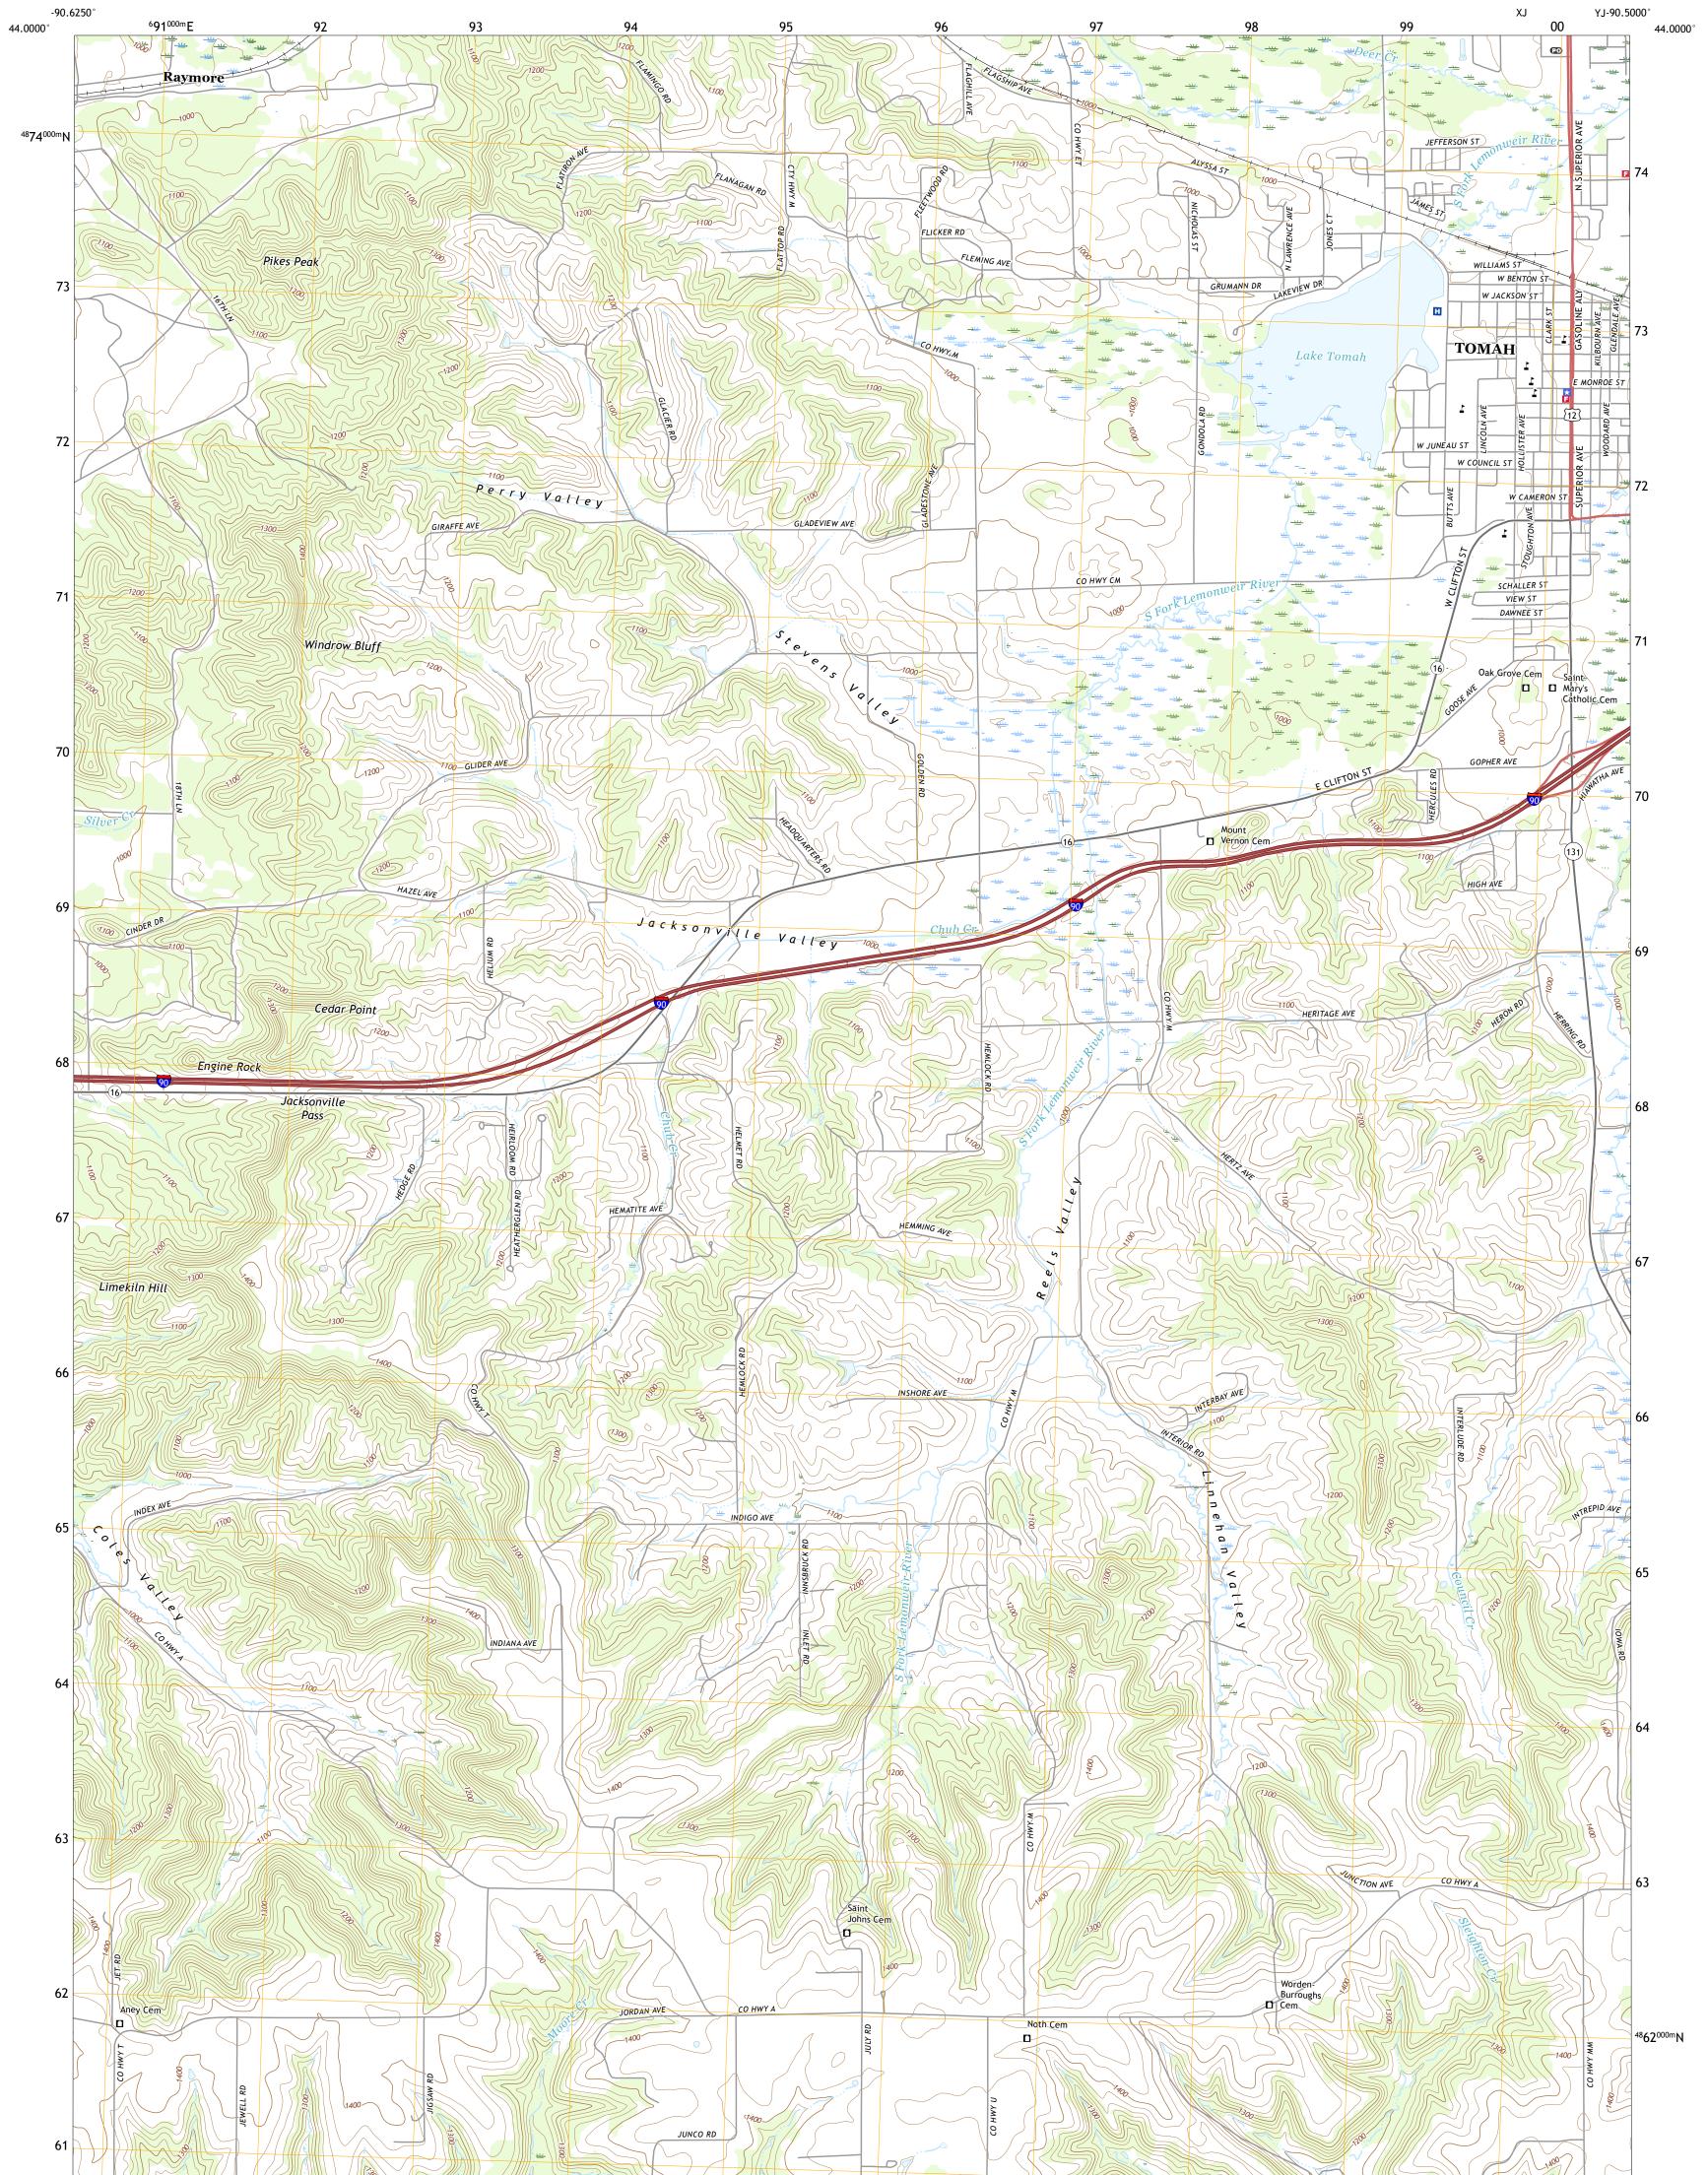

TOMAH QUADRANGLE WISCONSIN - MONROE COUNTY 7.5-MINUTE SERIES

Produced by the United States Geological Survey North American Datum of 1983 (NAD83) World Geodetic System of 1984 (WGS84). Projection and 1 000-meter grid:Universal Transverse Mercator, Zone 15T This map is not a legal document. Boundaries may be generalized for this map scale. Private lands within government reservations may not be shown. Obtain permission before entering private lands.

Imagery.... Roads..... Names..... ......NAIP, July 2017 - November 2017 U.S. Census Bureau, 2018 .....GNIS, 1980 - 2018 Public Land Survey System..... Wetlands.....FWS National Wetlands Inventory 2011