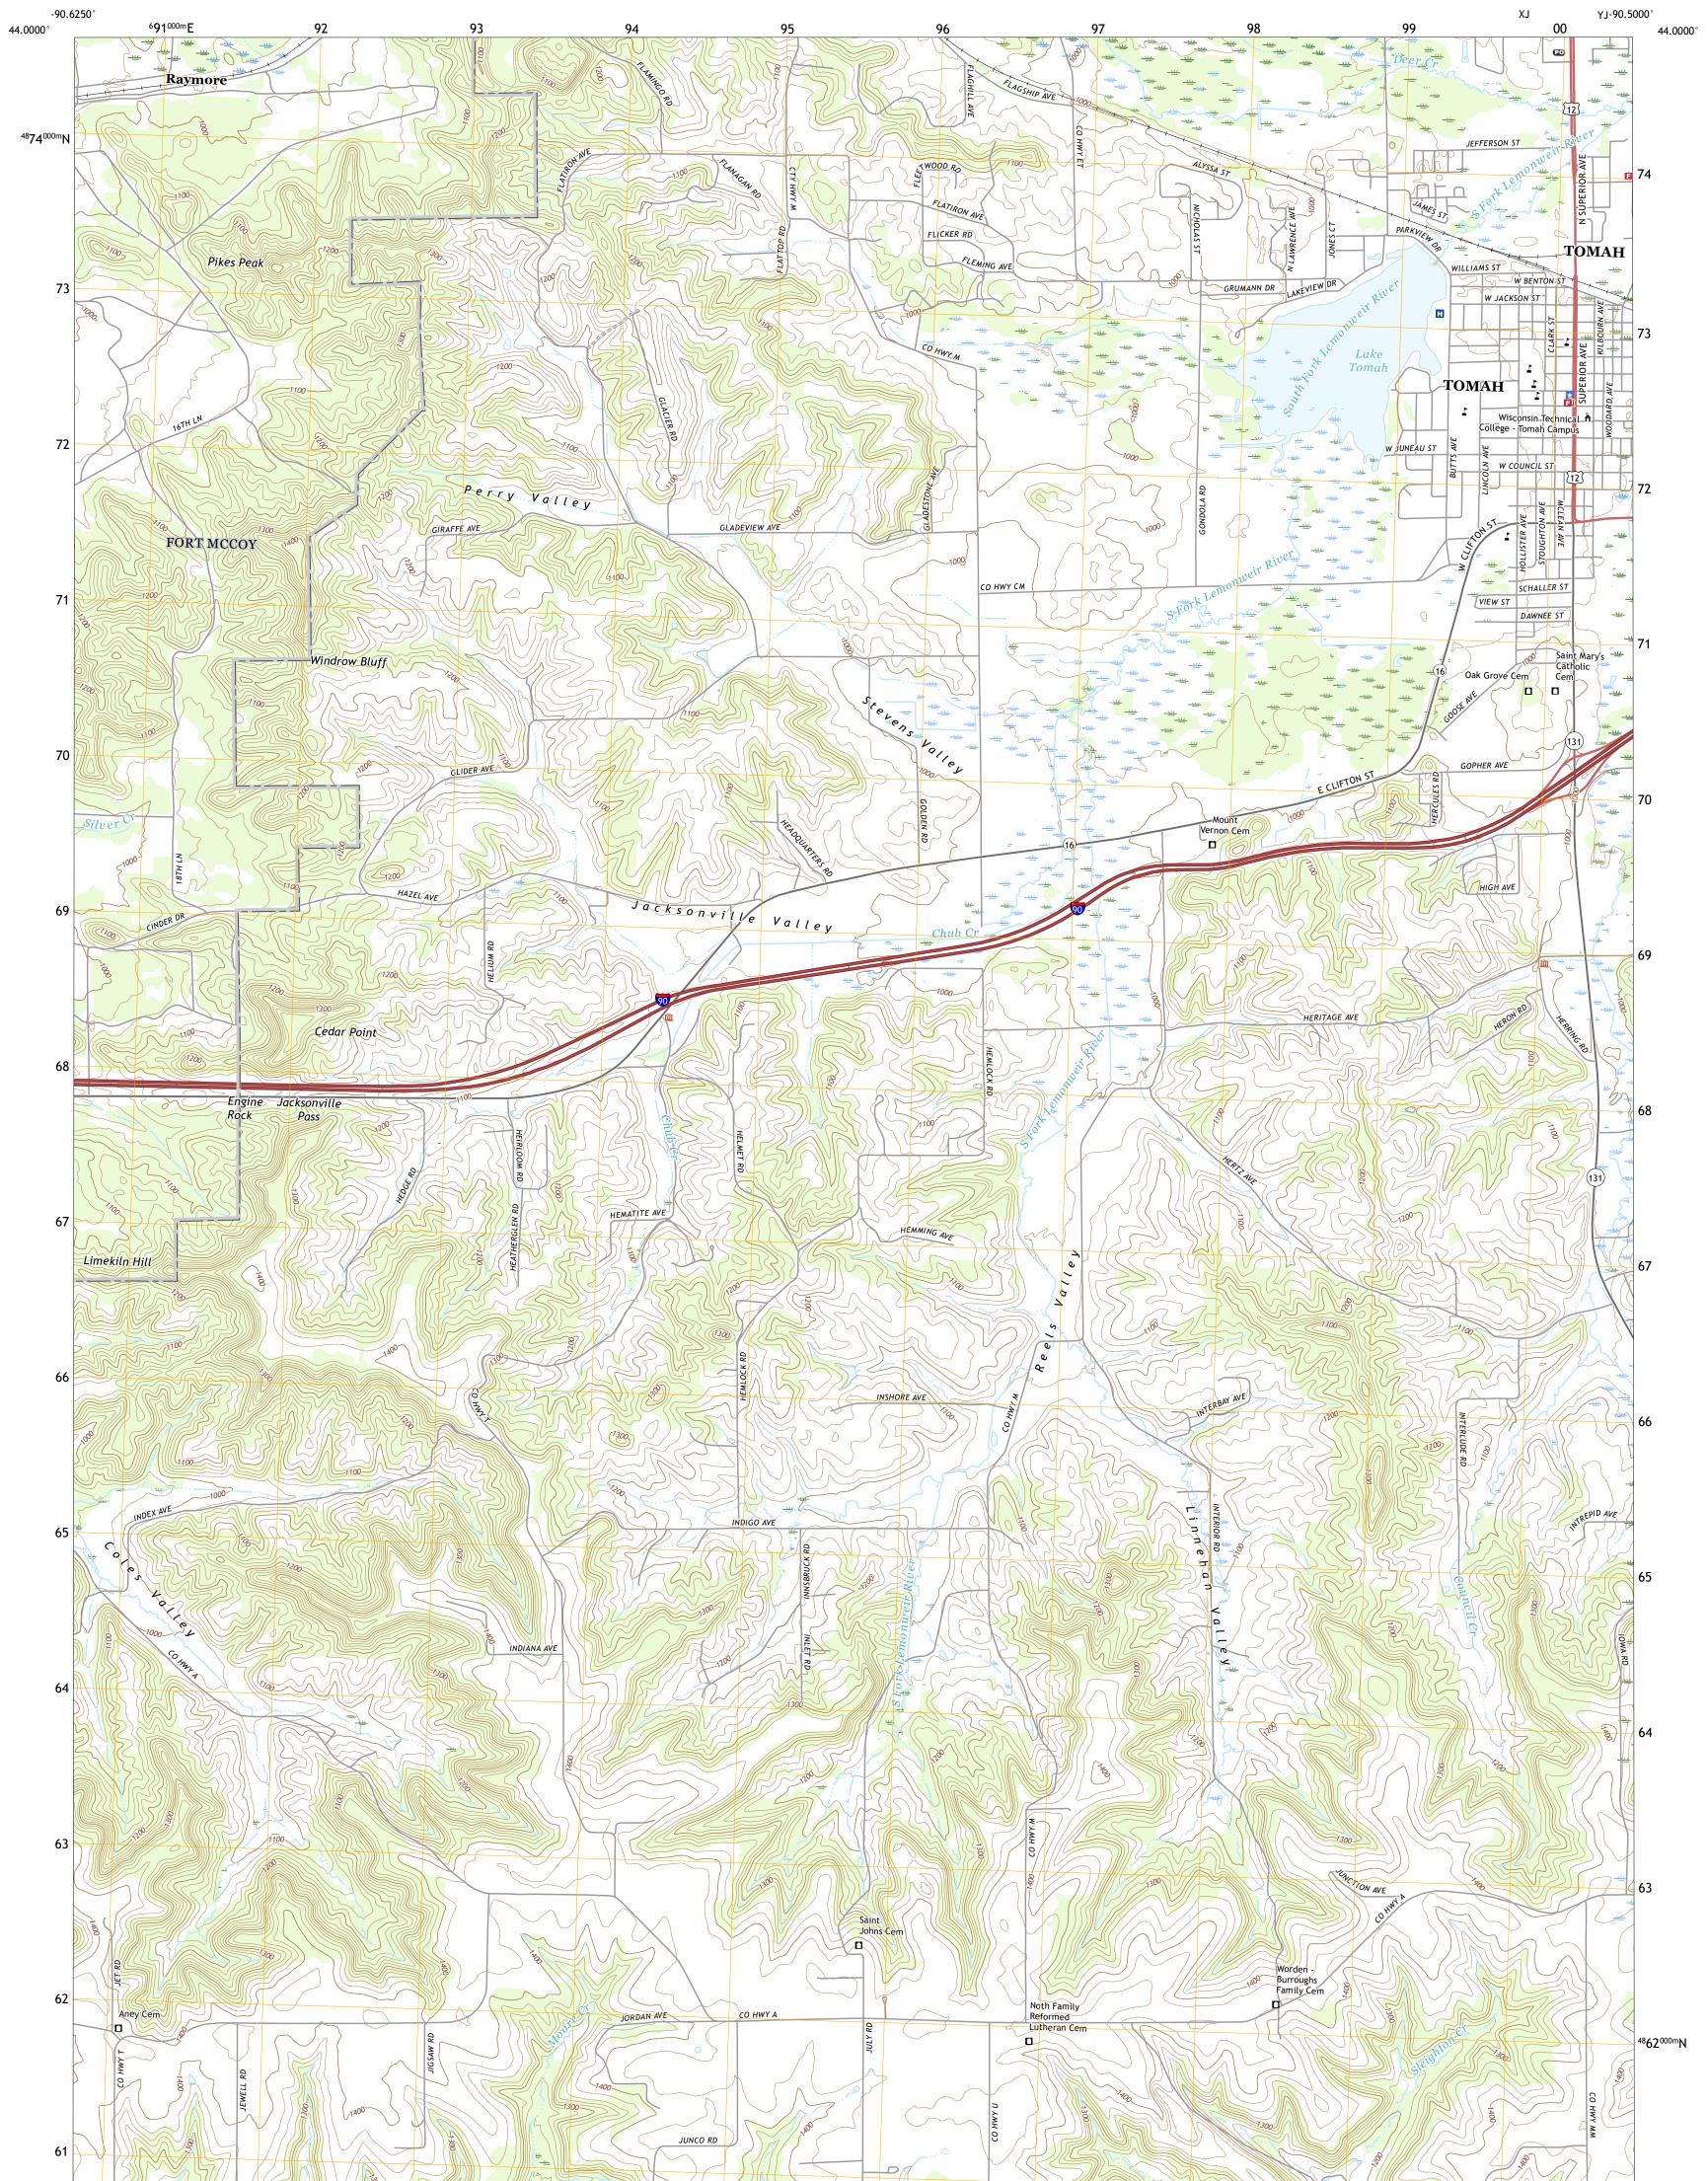

## U.S. DEPARTMENT OF THE INTERIOR U.S. GEOLOGICAL SURVEY

TOMAH QUADRANGLE WISCONSIN - MONROE COUNTY 7.5-MINUTE SERIES

Produced by the United States Geological Survey North American Datum of 1983 (NAD83) World Geodetic System of 1984 (WGS84). Projection and 1 000-meter grid:Universal Transverse Mercator, Zone 15T This map is not a legal document. Boundaries may be generalized for this map scale. Private lands within government reservations may not be shown. Obtain permission before entering private lands.

 Expressway
 Local Connector

 Secondary Hwy
 Local Road

 Ramp
 4WD

 Interstate Route
 US Route
 State Route

TOMAH, WI

2022