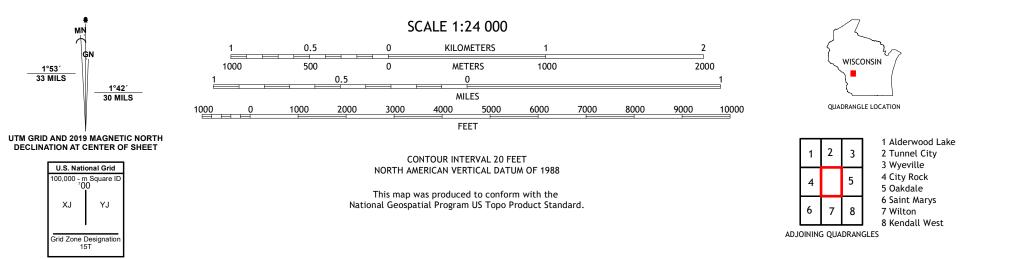

## U.S. DEPARTMENT OF THE INTERIOR U.S. GEOLOGICAL SURVEY

TOMAH QUADRANGLE WISCONSIN - MONROE COUNTY 7.5-MINUTE SERIES

Produced by the United States Geological Survey North American Datum of 1983 (NAD83) World Geodetic System of 1984 (WGS84). Projection and 1 000-meter grid:Universal Transverse Mercator, Zone 15T This map is not a legal document. Boundaries may be generalized for this map scale. Private lands within government reservations may not be shown. Obtain permission before entering private lands.