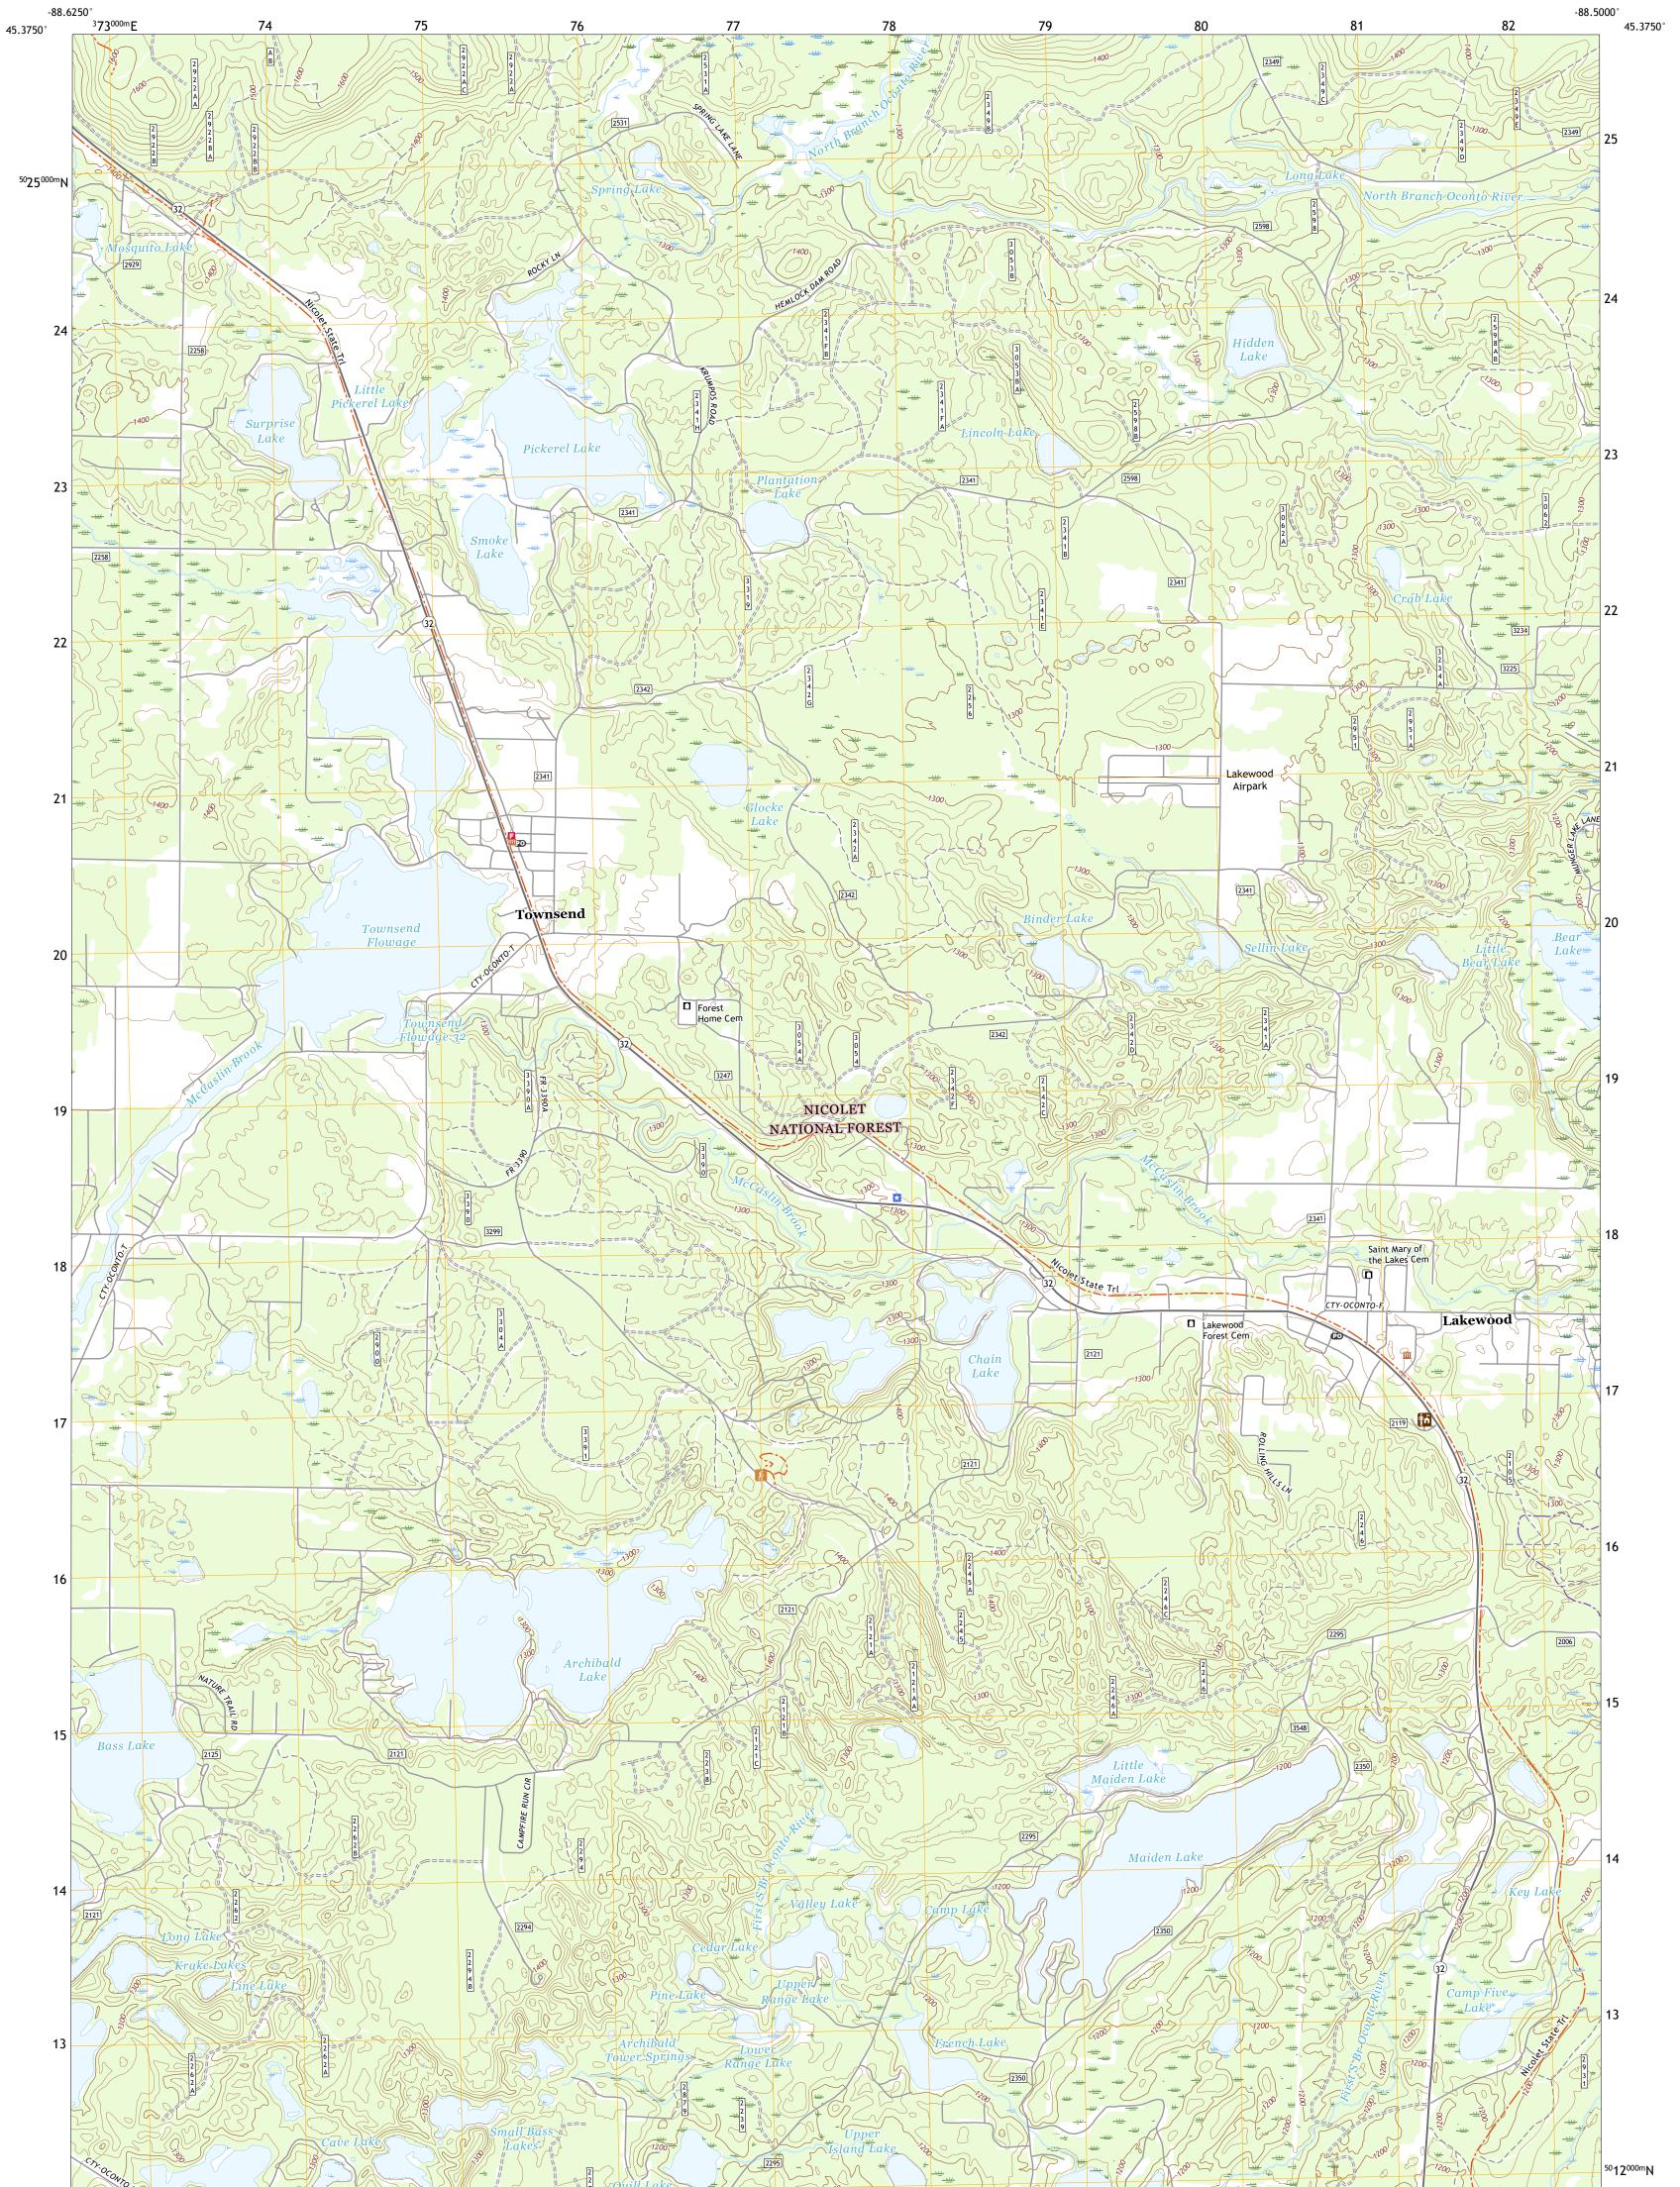

USEST SEPARCE USEST SEPARCE

TOWNSEND QUADRANGLE WISCONSIN - OCONTO COUNTY 7.5-MINUTE SERIES

Produced by the United States Geological Survey North American Datum of 1983 (NAD83) World Geodetic System of 1984 (WGS84). Projection and 1 000-meter grid:Universal Transverse Mercator, Zone 16T This map is not a legal document. Boundaries may be generalized for this map scale. Private lands within government reservations may not be shown. Obtain permission before entering private lands.