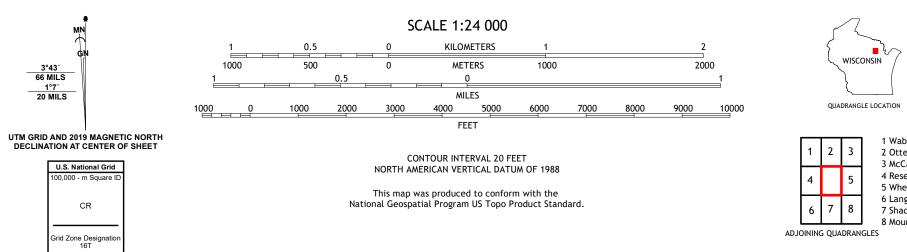

MN T

CR

3°43′ 66 MILS

1°7′ 20 MILS

**4** 

1 Wabeno

2 Otter Lake 3 McCaslin Mountain

4 Reservoir Pond 5 Wheeler Lake

6 Langlade 7 Shadow Lake

8 Mountain

Check with local Forest Service unit for current travel conditions and restrictions.

TOWNSEND, WI

2022