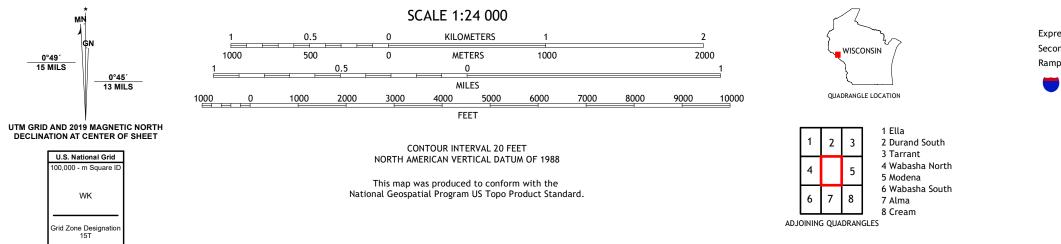

## U.S. DEPARTMENT OF THE INTERIOR U.S. GEOLOGICAL SURVEY

URNE QUADRANGLE WISCONSIN - BUFFALO COUNTY 7.5-MINUTE SERIES

**Produced by the United States Geological Survey** North American Datum of 1983 (NAD83) World Geodetic System of 1984 (WGS84). Projection and 1 000-meter grid:Universal Transverse Mercator, Zone 15T This map is not a legal document. Boundaries may be generalized for this map scale. Private lands within government reservations may not be shown. Obtain permission before entering private lands.