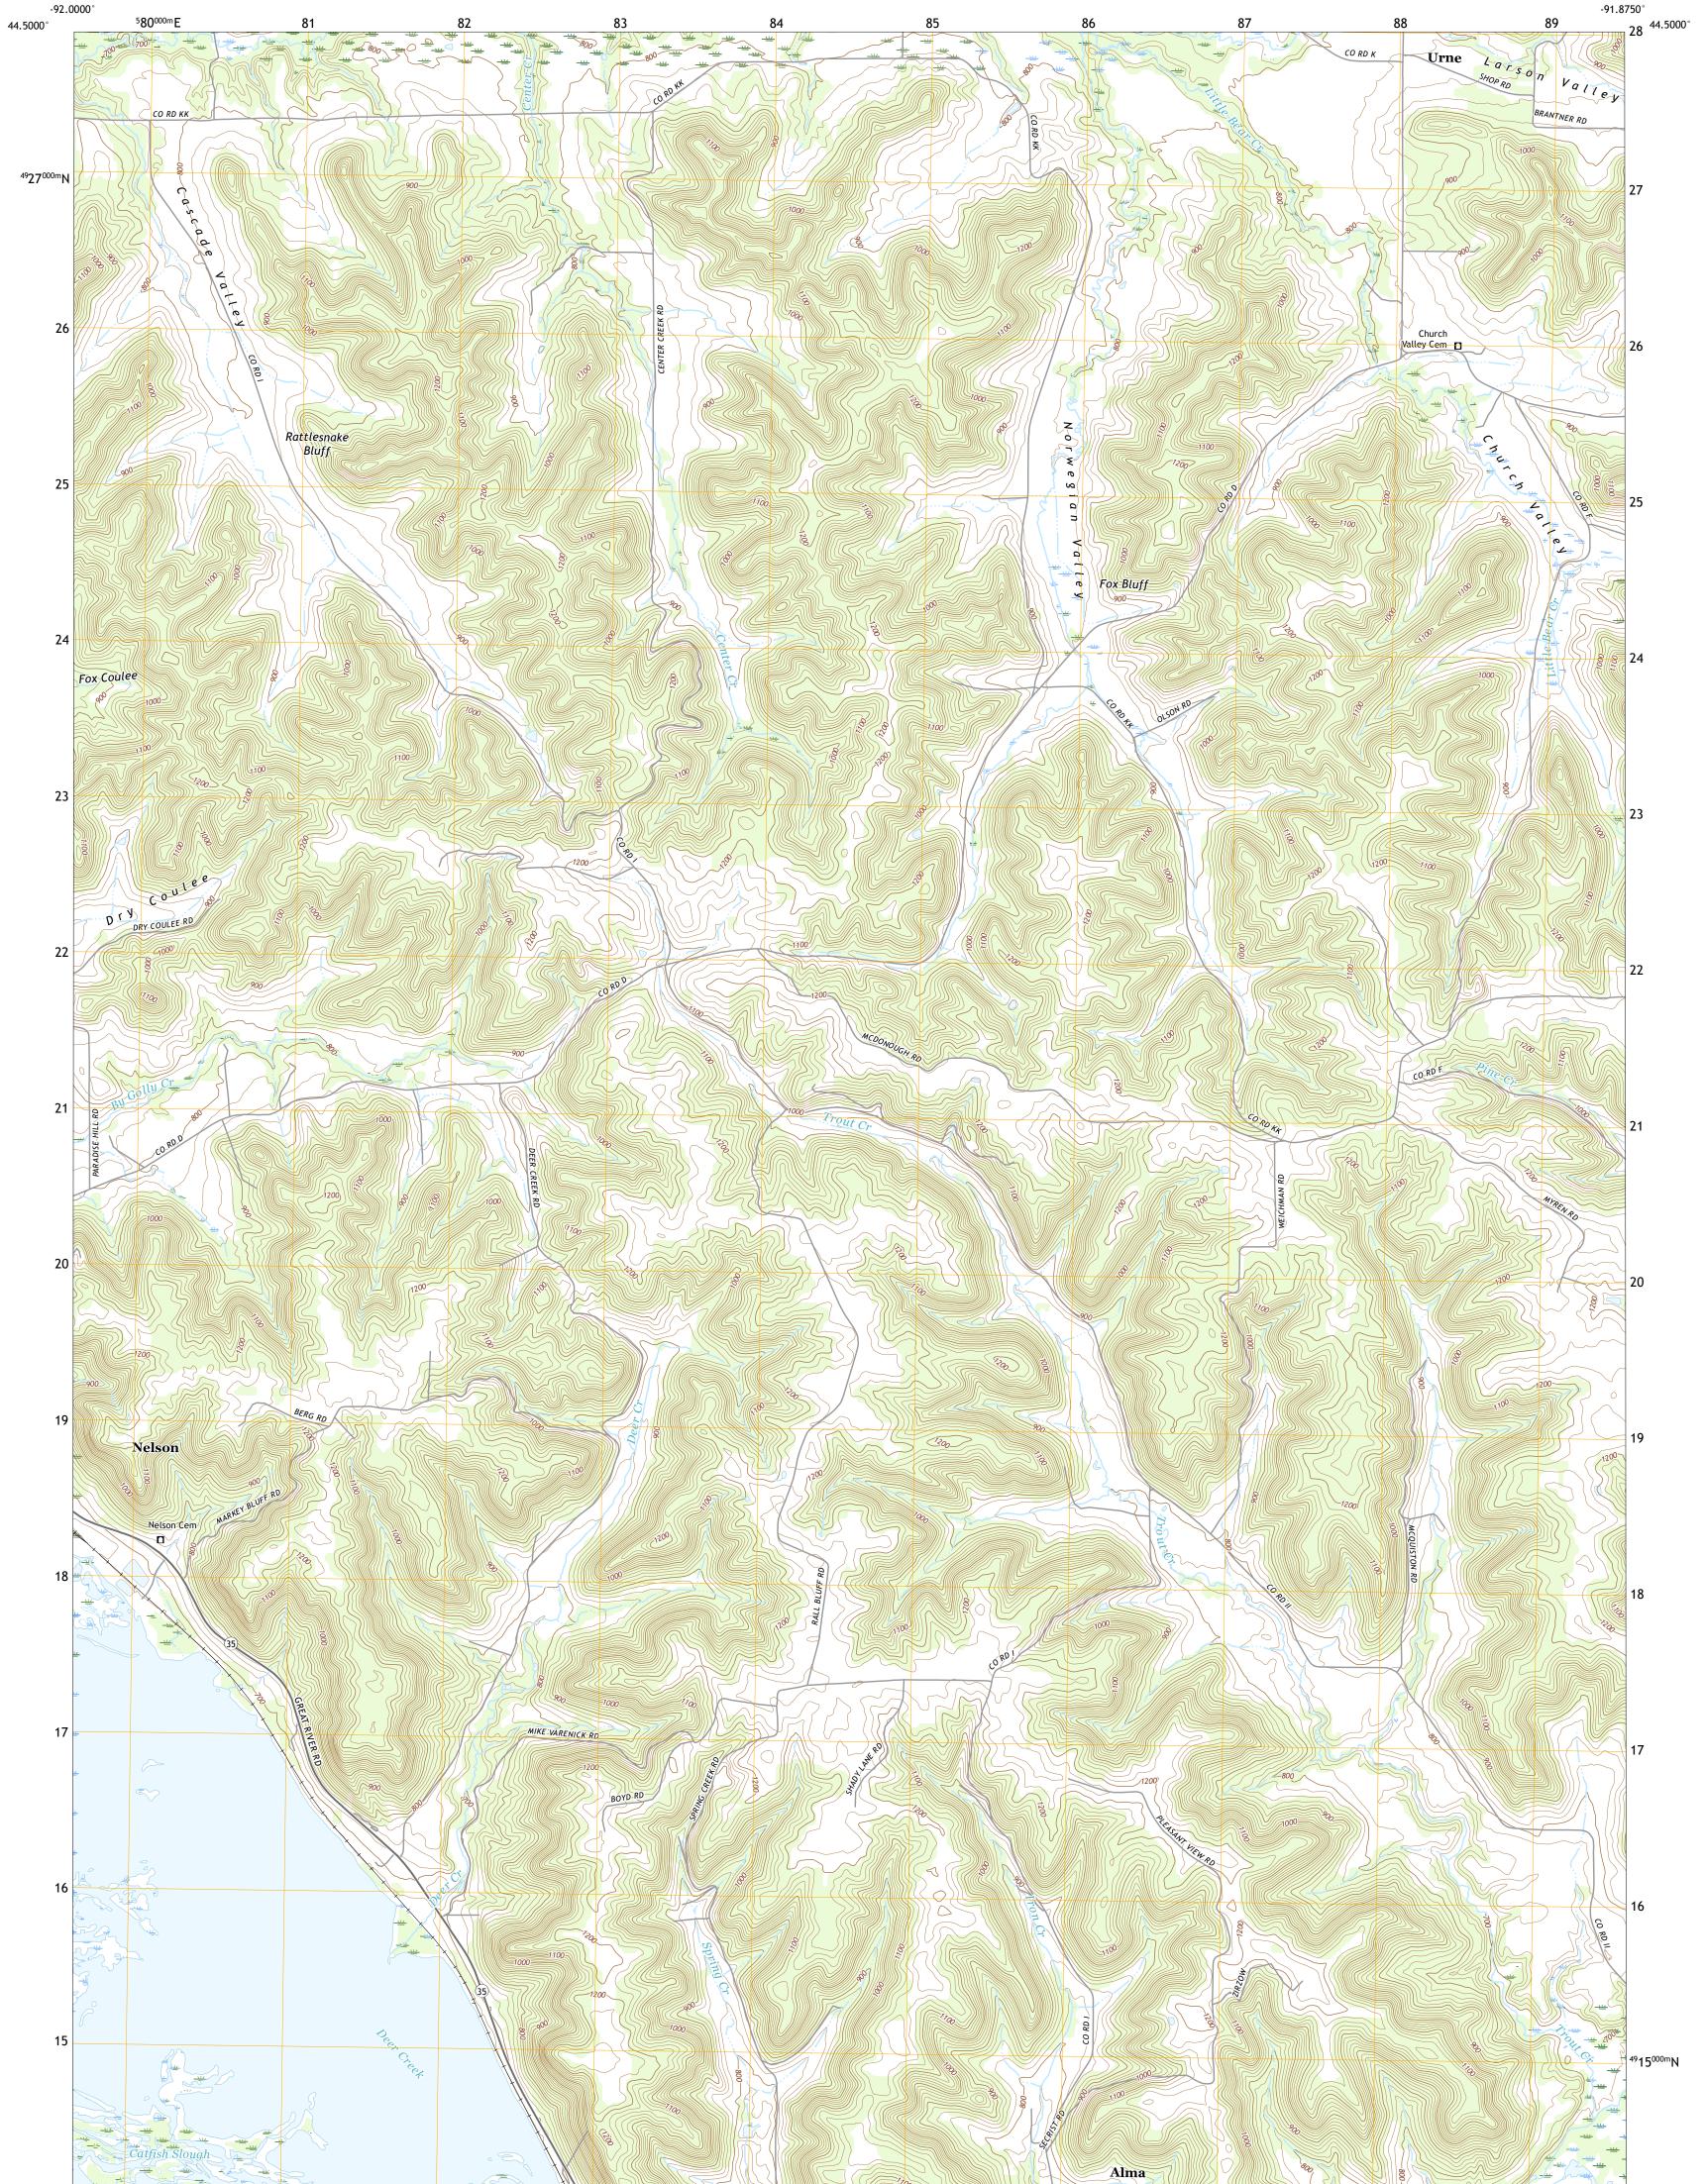

## U.S. DEPARTMENT OF THE INTERIOR U.S. GEOLOGICAL SURVEY

URNE QUADRANGLE WISCONSIN - BUFFALO COUNTY 7.5-MINUTE SERIES

**Produced by the United States Geological Survey** North American Datum of 1983 (NAD83) World Geodetic System of 1984 (WGS84). Projection and 1 000-meter grid:Universal Transverse Mercator, Zone 15T This map is not a legal document. Boundaries may be generalized for this map scale. Private lands within government reservations may not be shown. Obtain permission before entering private lands.

Imagery......NAIP, August 2018 - August 2018 Roads......U.S. Census Bureau, 2018 Names......GNIS, 1980 - 2021 Hydrography......GNIS, 1980 - 2021 Hydrography......National Hydrography Dataset, 2002 - 2018 Contours.....National Elevation Dataset, 2020 Boundaries.....Multiple sources; see metadata file 2019 - 2021 Public Land Survey System......BLM, 2020 Wetlands......BLM, 2020

URNE, WI

2022