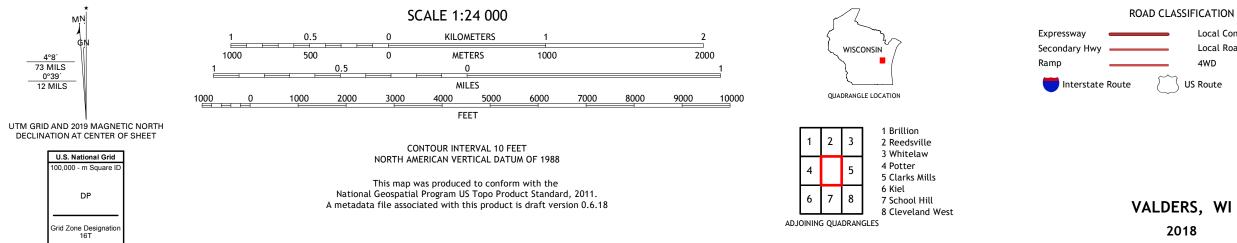

Public Land Survey System..... Wetlands......FWS National Wetlands Inventory 2010

ROAD CLASSIFICATION Local Connector \_\_\_\_ Local Road 4WD US Route State Route