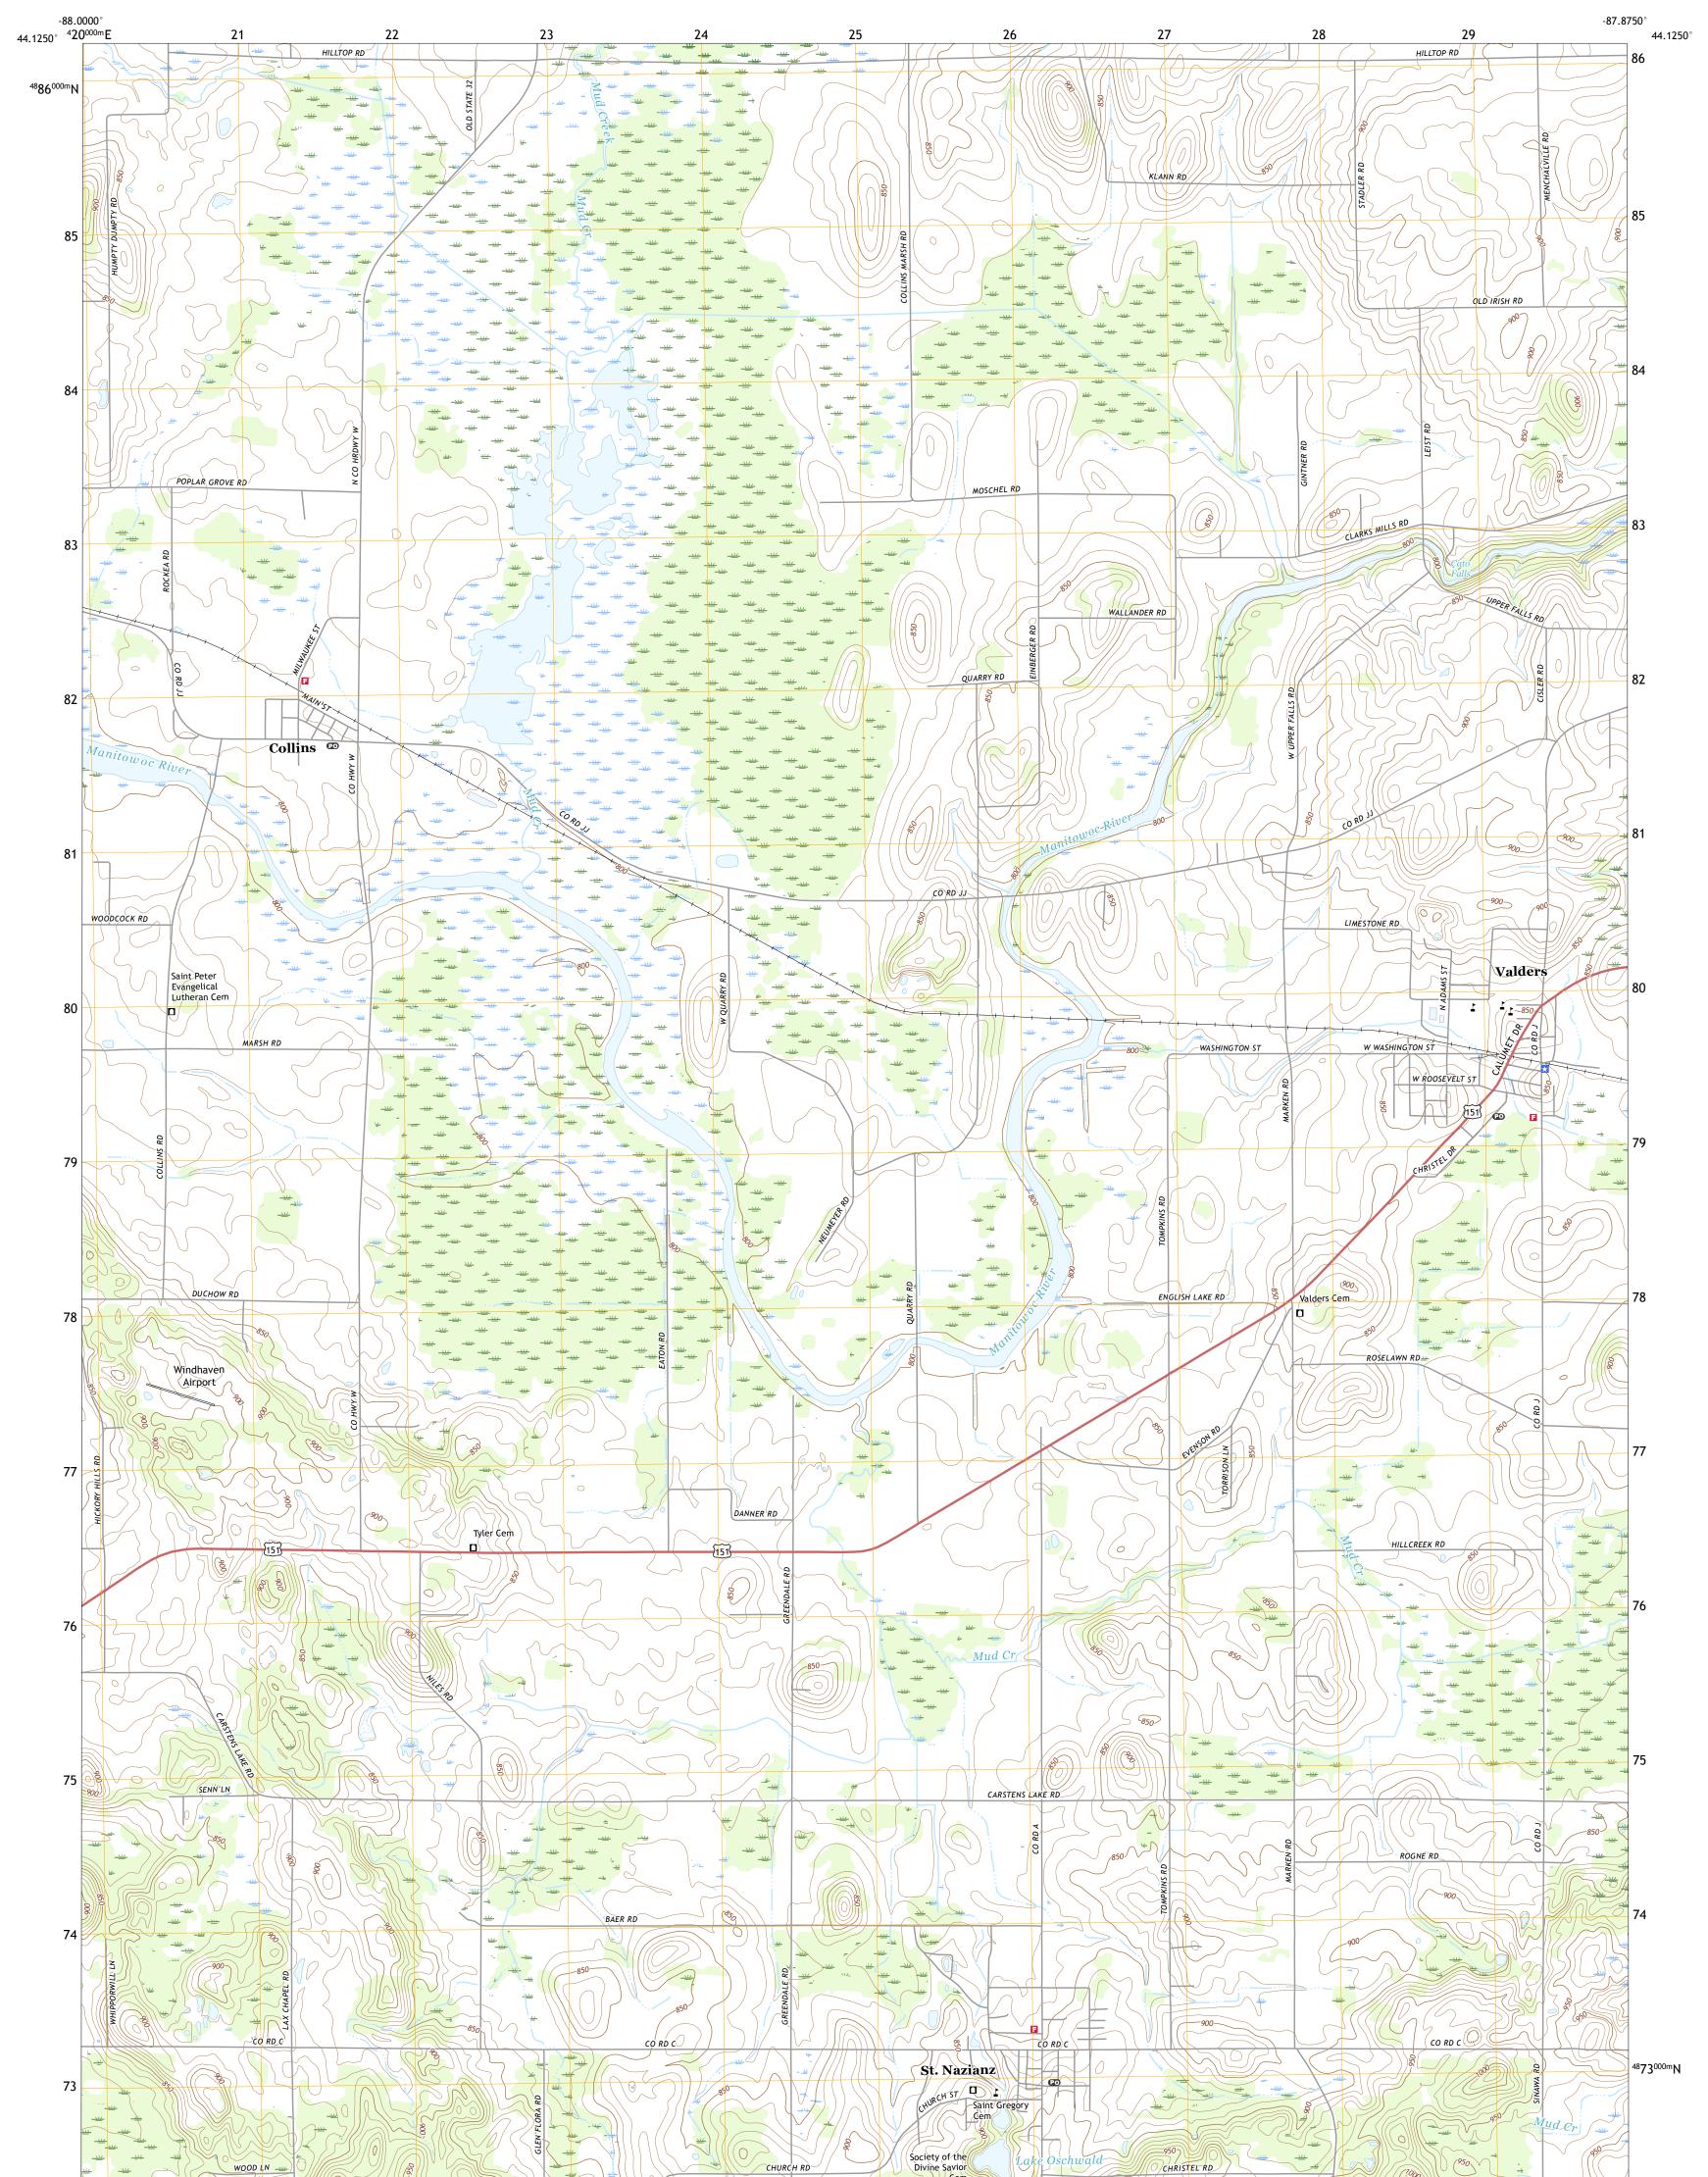

## U.S. DEPARTMENT OF THE INTERIOR U.S. GEOLOGICAL SURVEY

VALDERS QUADRANGLE WISCONSIN - MANITOWOC COUNTY 7.5-MINUTE SERIES

Produced by the United States Geological Survey North American Datum of 1983 (NAD83) World Geodetic System of 1984 (WGS84). Projection and 1 000-meter grid:Universal Transverse Mercator, Zone 16T This map is not a legal document. Boundaries may be generalized for this map scale. Private lands within government reservations may not be shown. Obtain permission before entering private lands.