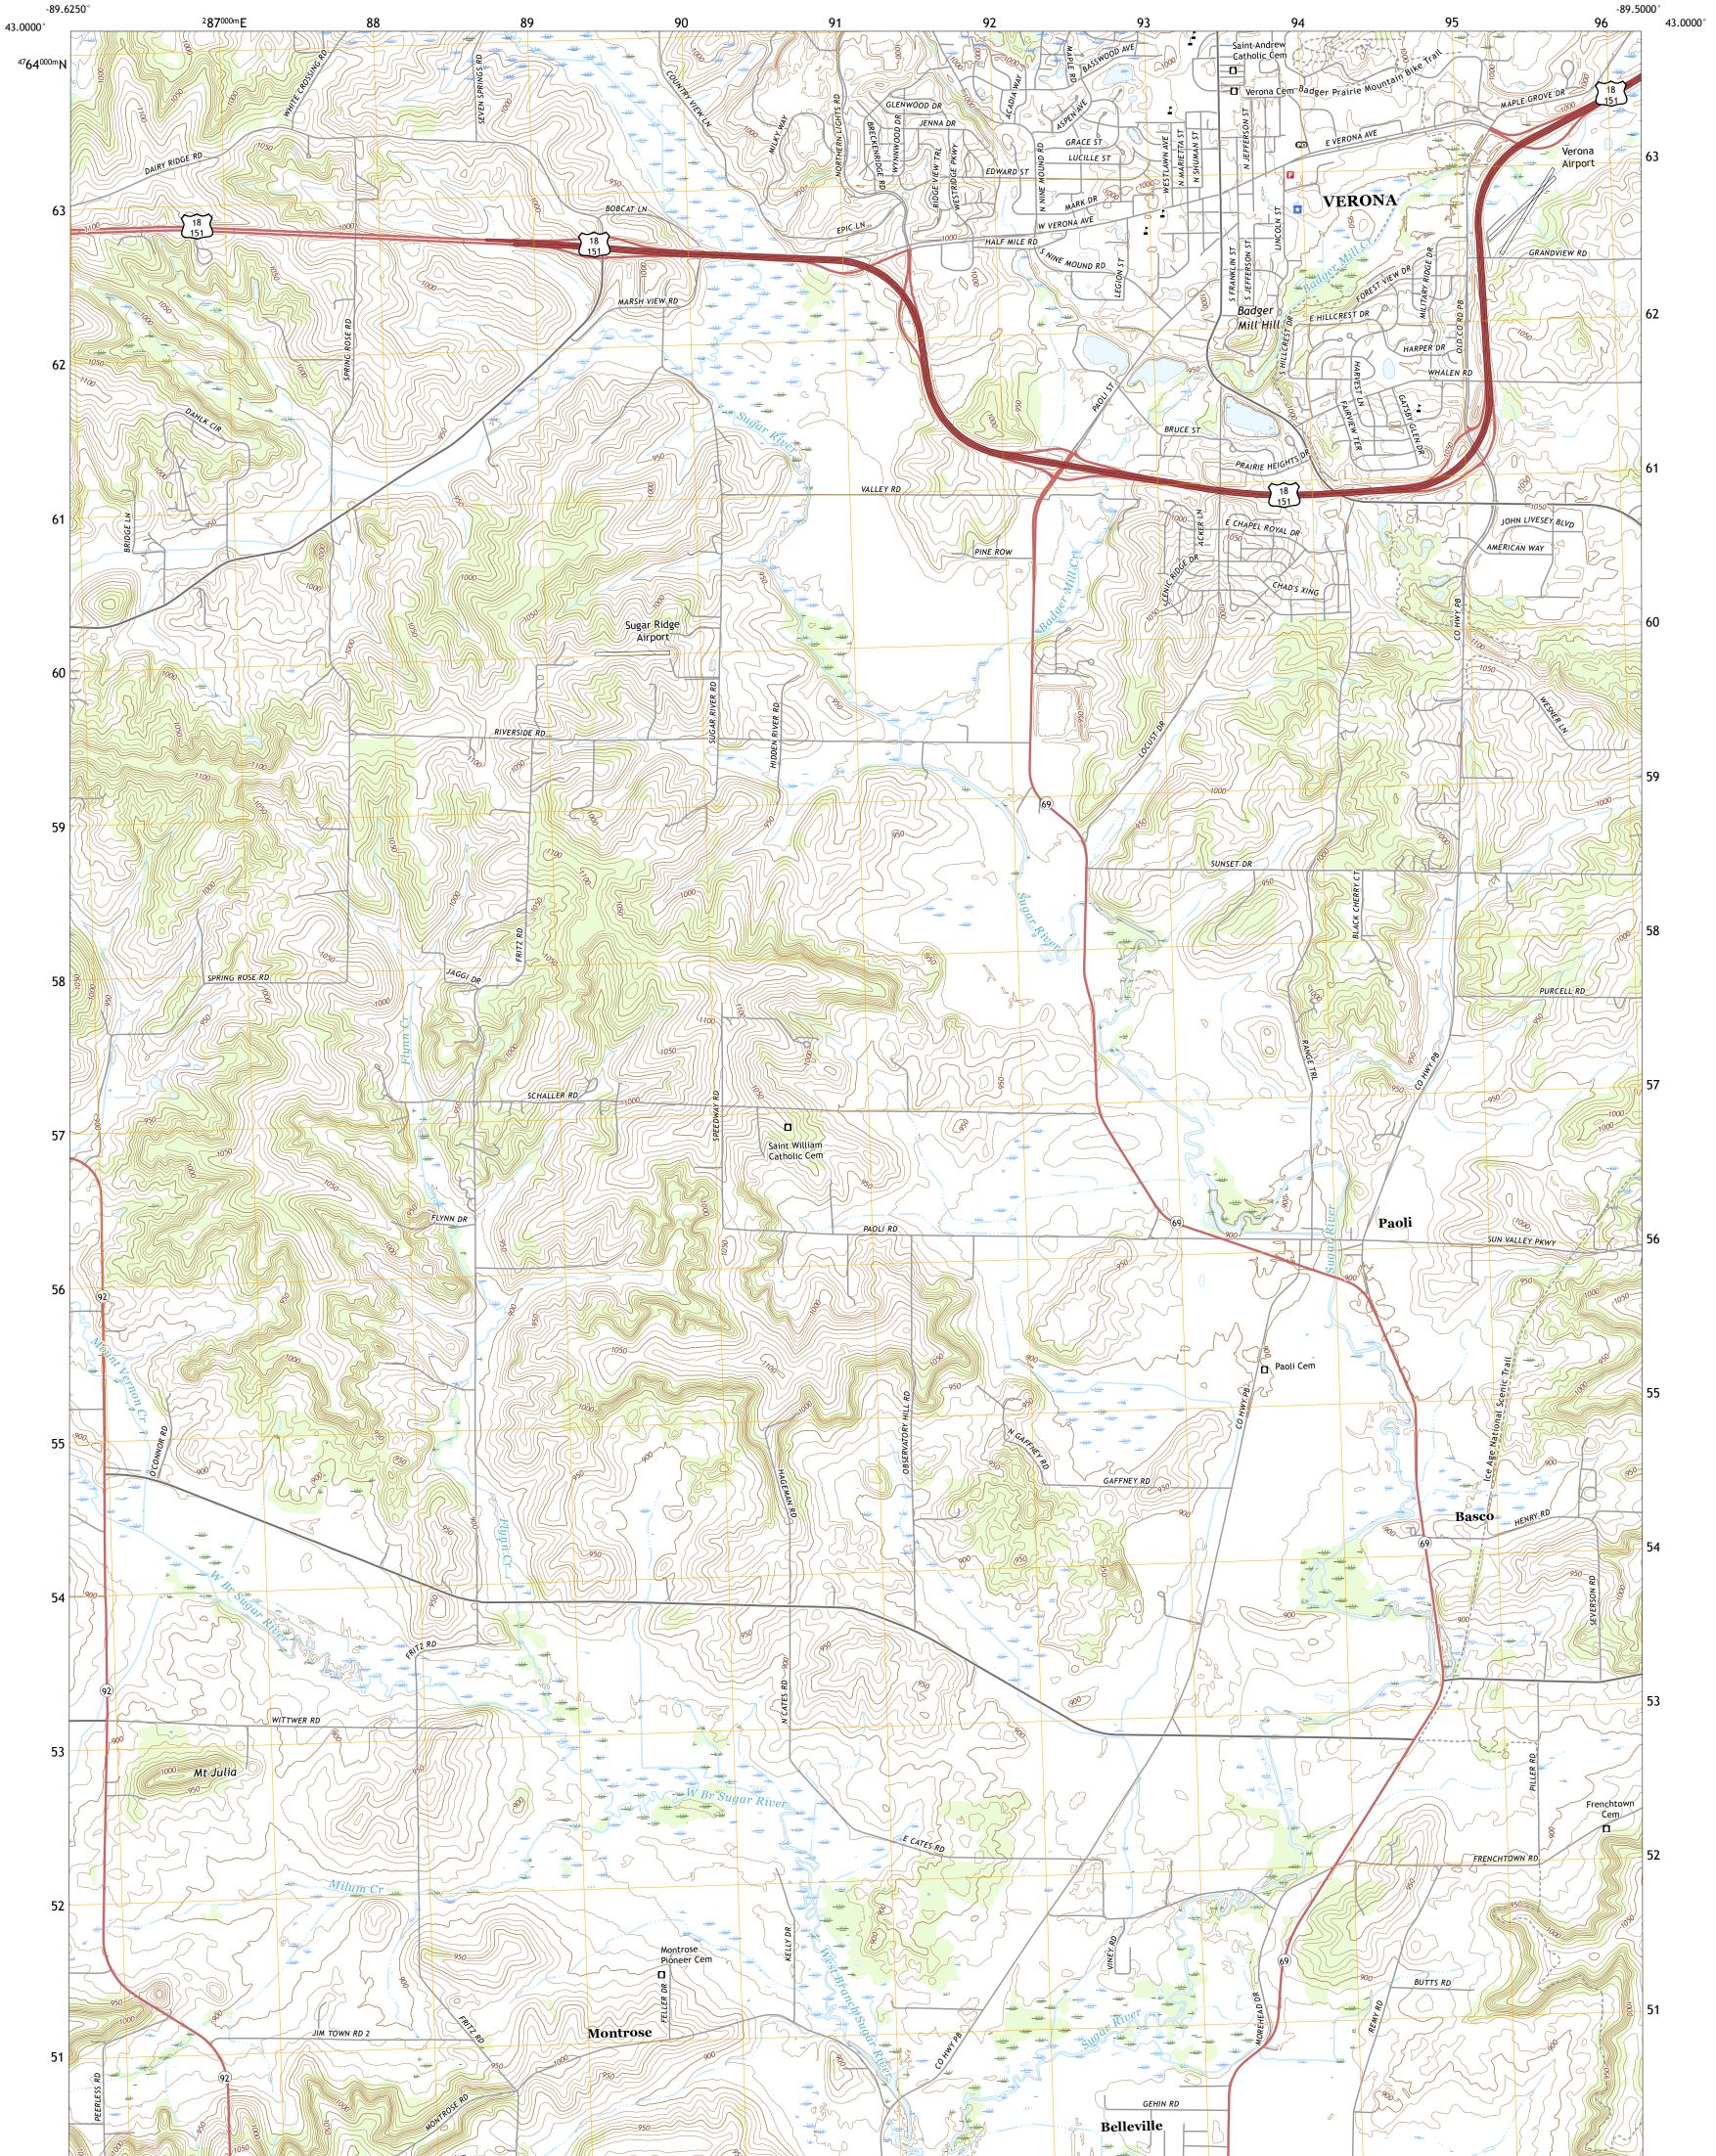

VERONA QUADRANGLE WISCONSIN - DANE COUNTY 7.5-MINUTE SERIES

Produced by the United States Geological Survey North American Datum of 1983 (NAD83) World Geodetic System of 1984 (WGS84). Projection and 1 000-meter grid:Universal Transverse Mercator, Zone 16T This map is not a legal document. Boundaries may be generalized for this map scale. Private lands within government reservations may not be shown. Obtain permission before entering private lands.