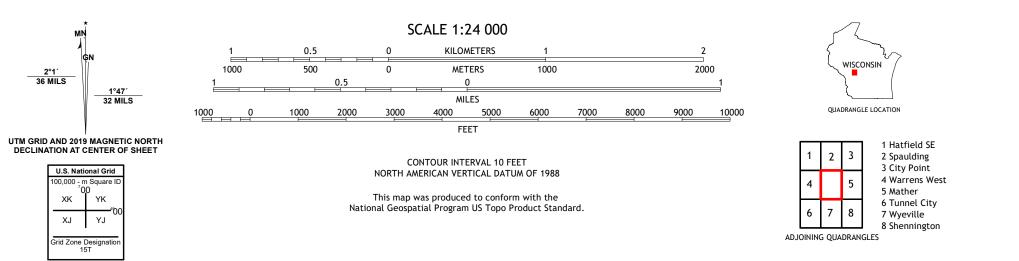

## U.S. DEPARTMENT OF THE INTERIOR U.S. GEOLOGICAL SURVEY

WARRENS EAST QUADRANGLE WISCONSIN 7.5-MINUTE SERIES

**Produced by the United States Geological Survey** North American Datum of 1983 (NAD83) World Geodetic System of 1984 (WGS84). Projection and 1 000-meter grid:Universal Transverse Mercator, Zone 15T This map is not a legal document. Boundaries may be generalized for this map scale. Private lands within government reservations may not be shown. Obtain permission before entering private lands.