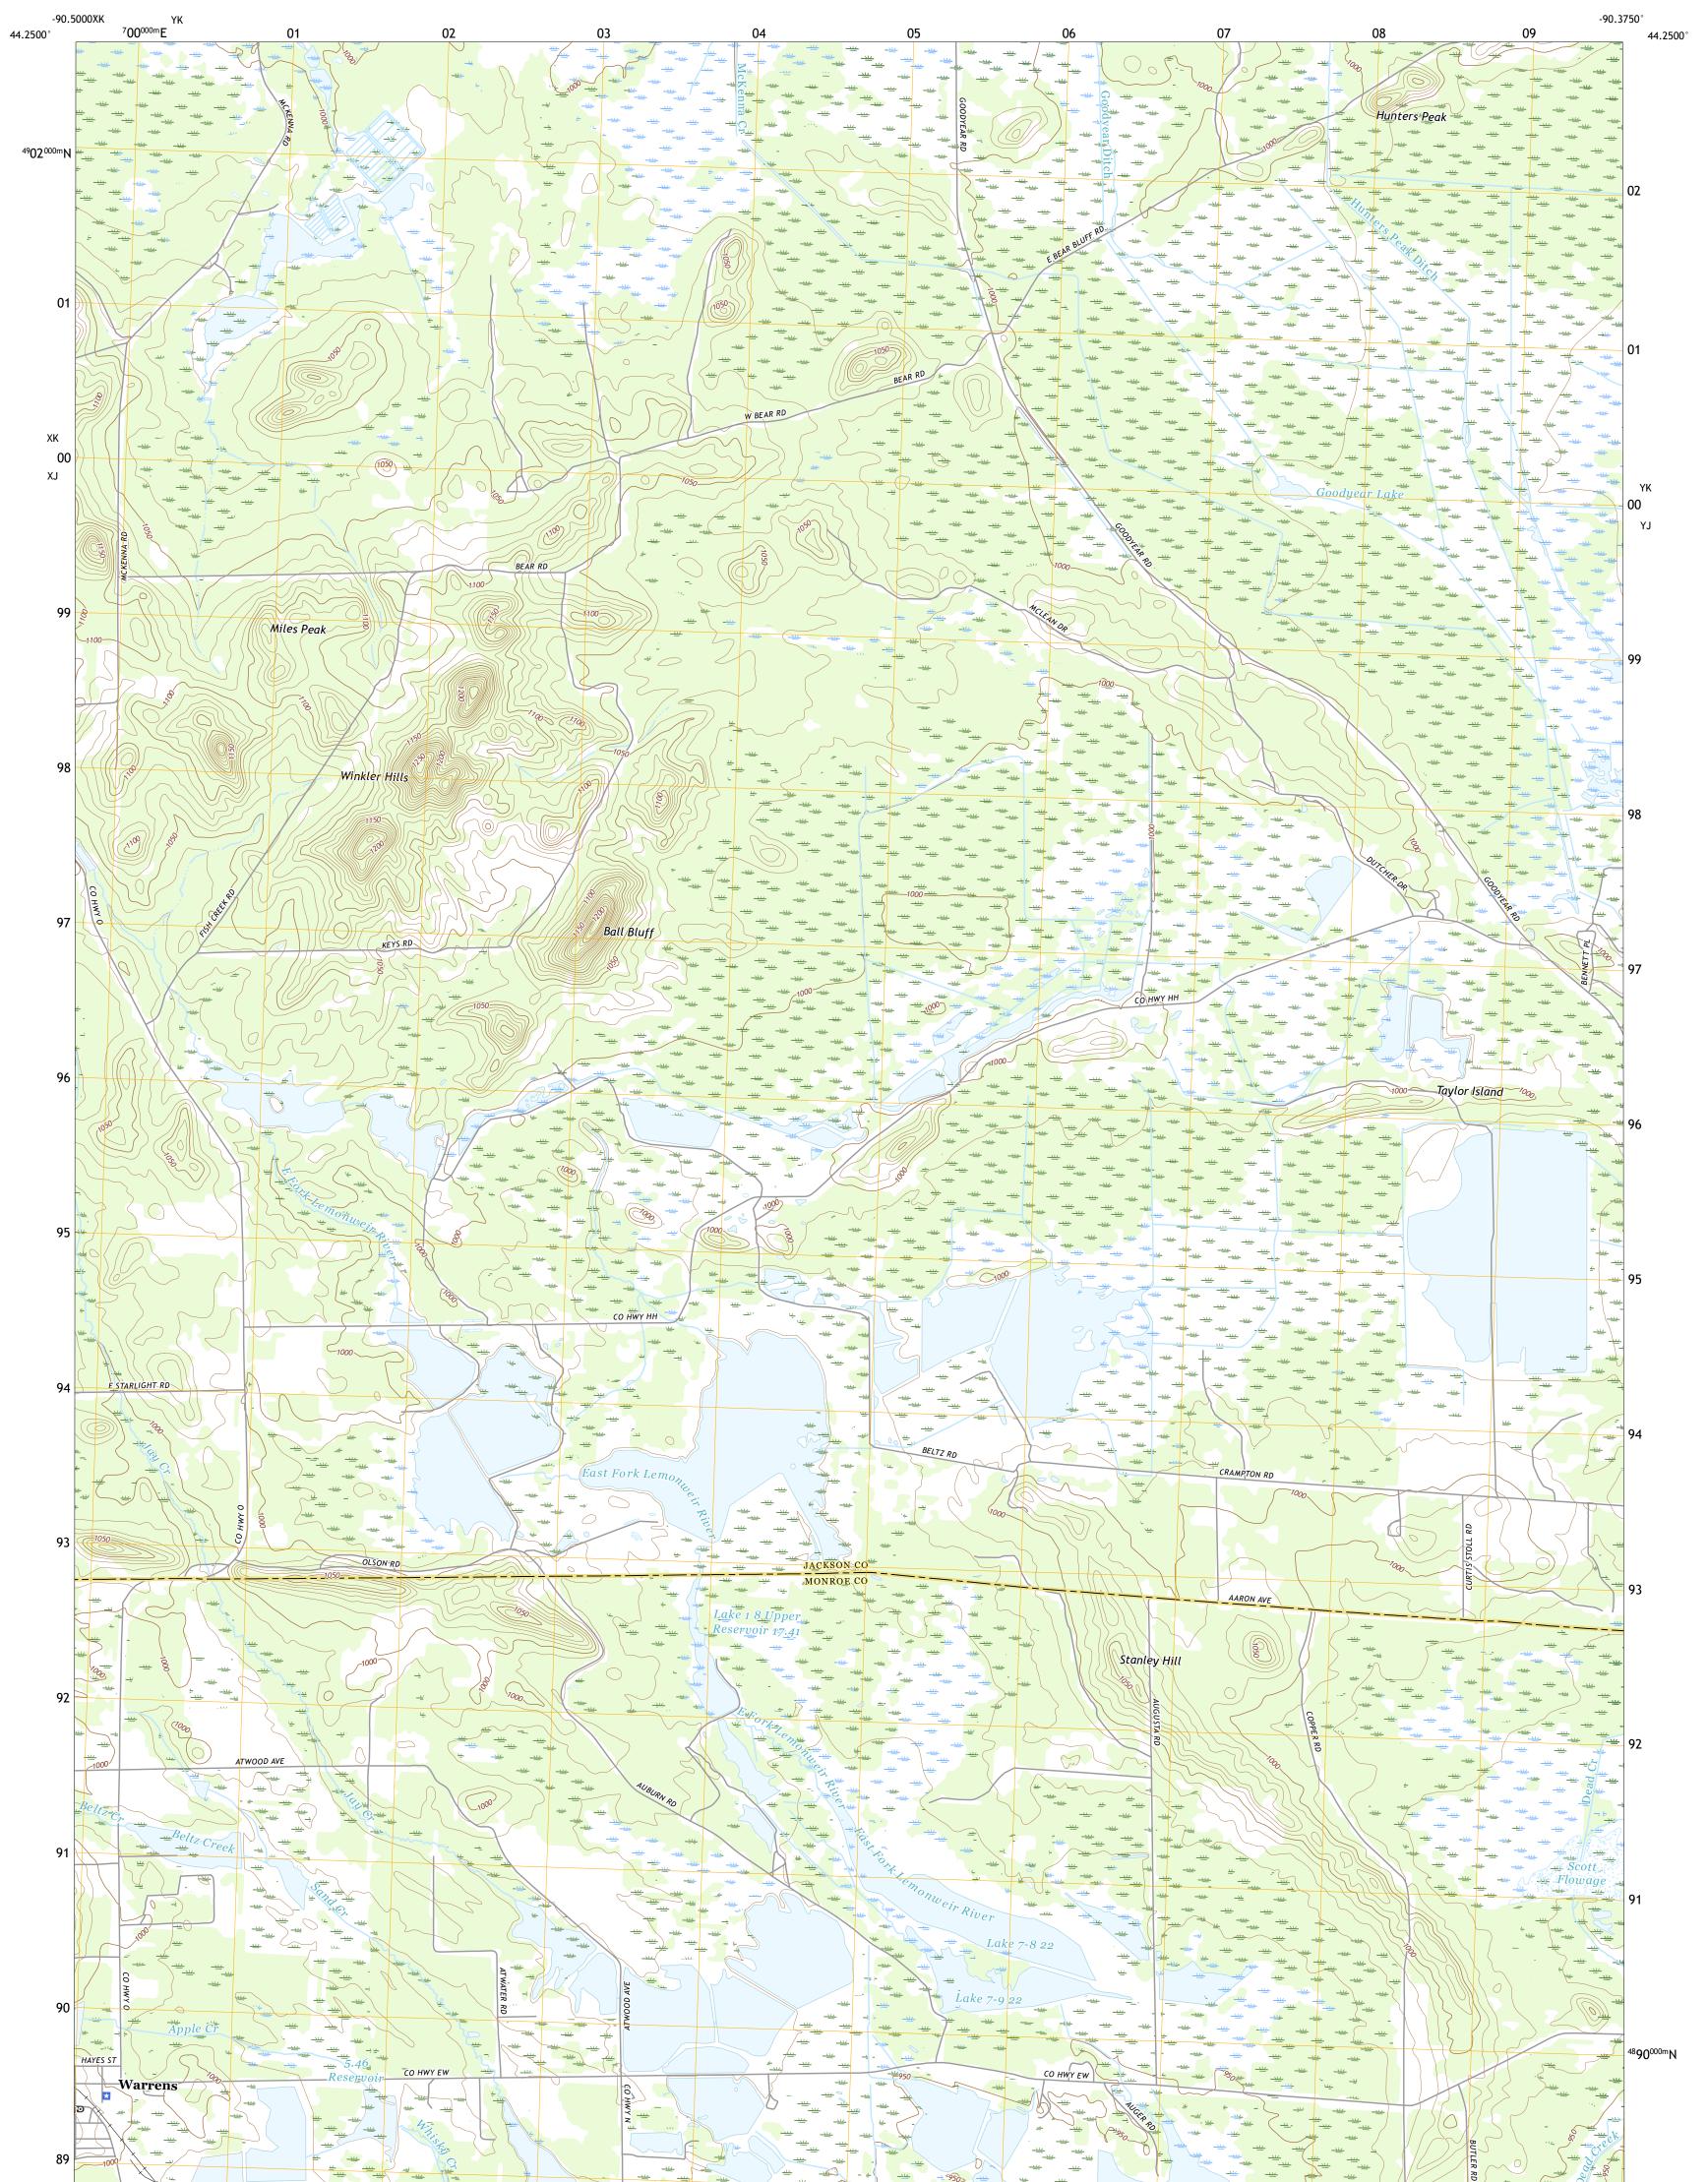

## U.S. DEPARTMENT OF THE INTERIOR U.S. GEOLOGICAL SURVEY

WARRENS EAST QUADRANGLE WISCONSIN 7.5-MINUTE SERIES

**Produced by the United States Geological Survey** North American Datum of 1983 (NAD83) World Geodetic System of 1984 (WGS84). Projection and 1 000-meter grid:Universal Transverse Mercator, Zone 15T This map is not a legal document. Boundaries may be generalized for this map scale. Private lands within government reservations may not be shown. Obtain permission before entering private lands.