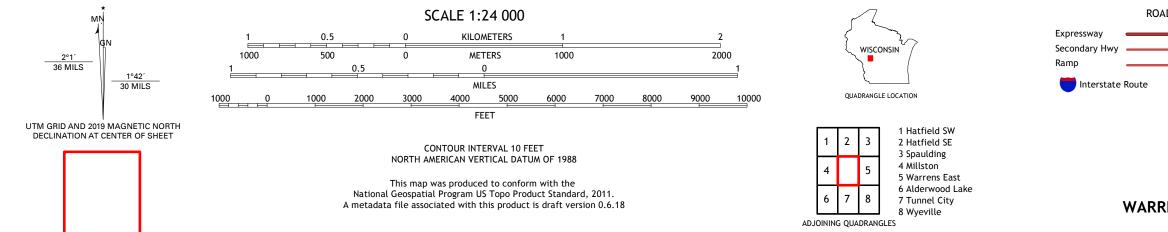

 Expressway
 Local Connector

 Secondary Hwy
 Local Road

 Ramp
 4WD

 Interstate Route
 US Route

WARRENS WEST, WI 2018