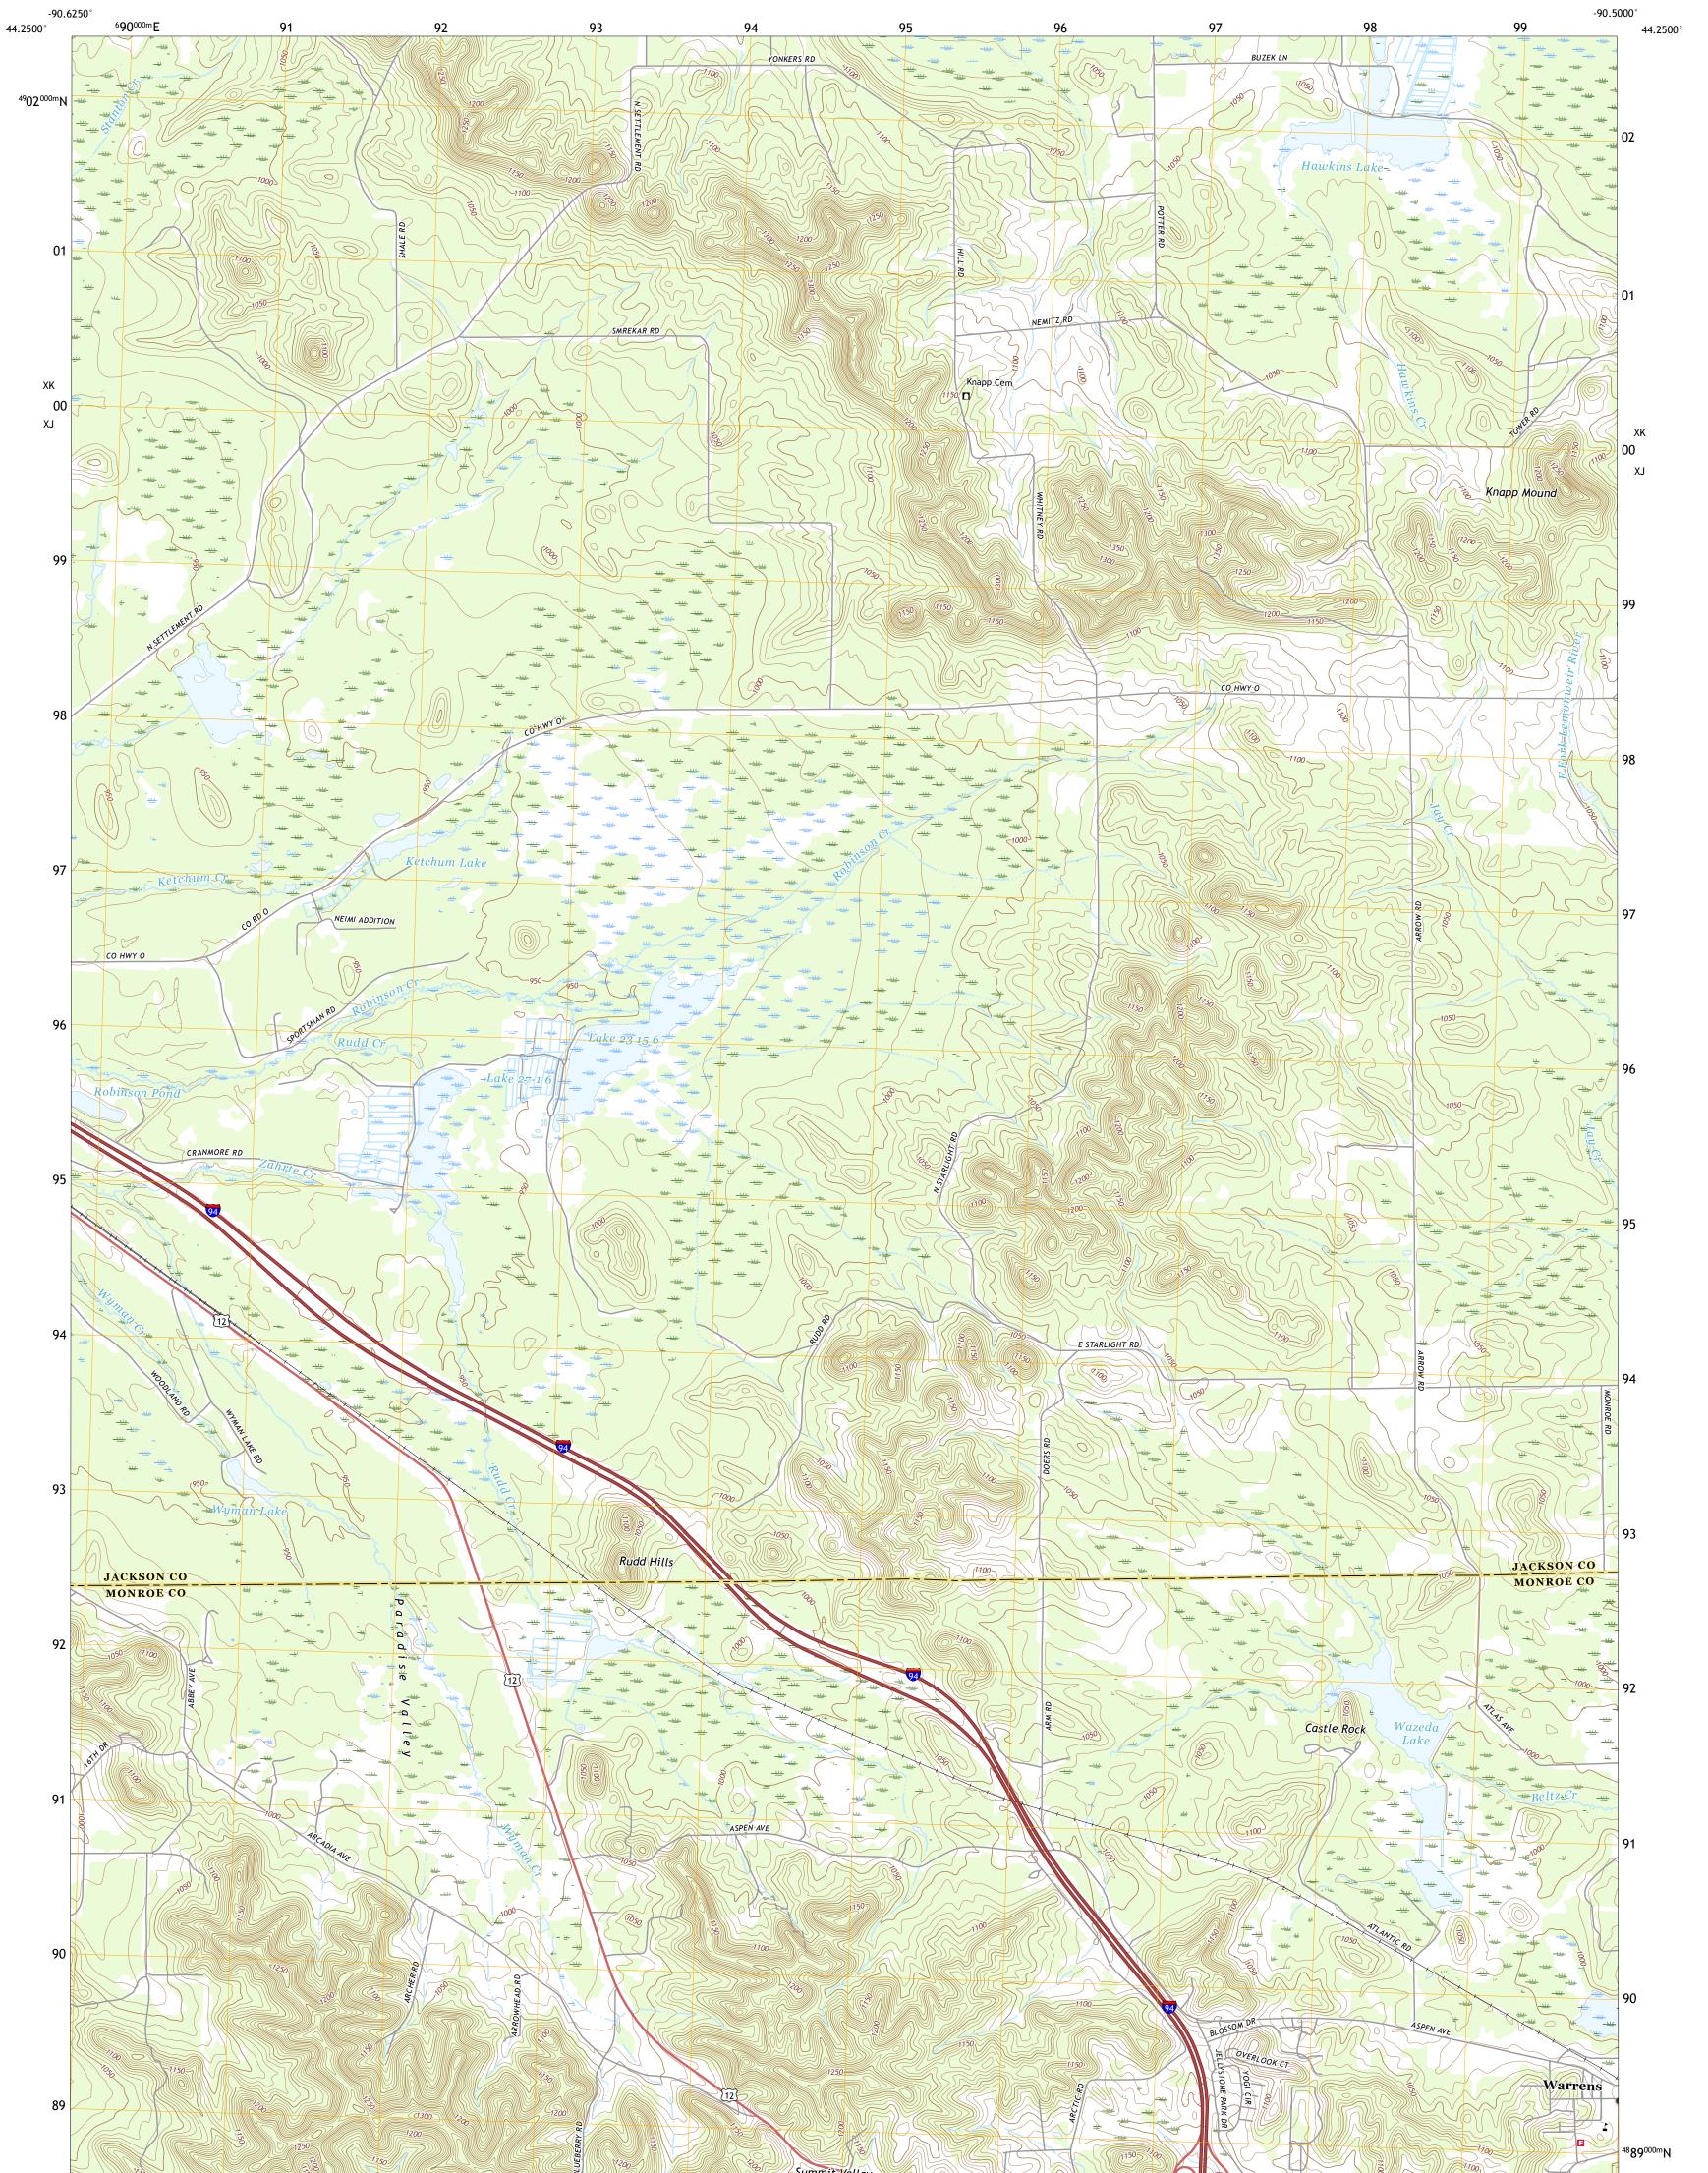

## U.S. DEPARTMENT OF THE INTERIOR U.S. GEOLOGICAL SURVEY

WARRENS WEST QUADRANGLE WISCONSIN 7.5-MINUTE SERIES

**Produced by the United States Geological Survey** North American Datum of 1983 (NAD83) World Geodetic System of 1984 (WGS84). Projection and 1 000-meter grid:Universal Transverse Mercator, Zone 15T This map is not a legal document. Boundaries may be generalized for this map scale. Private lands within government reservations may not be shown. Obtain permission before entering private lands.