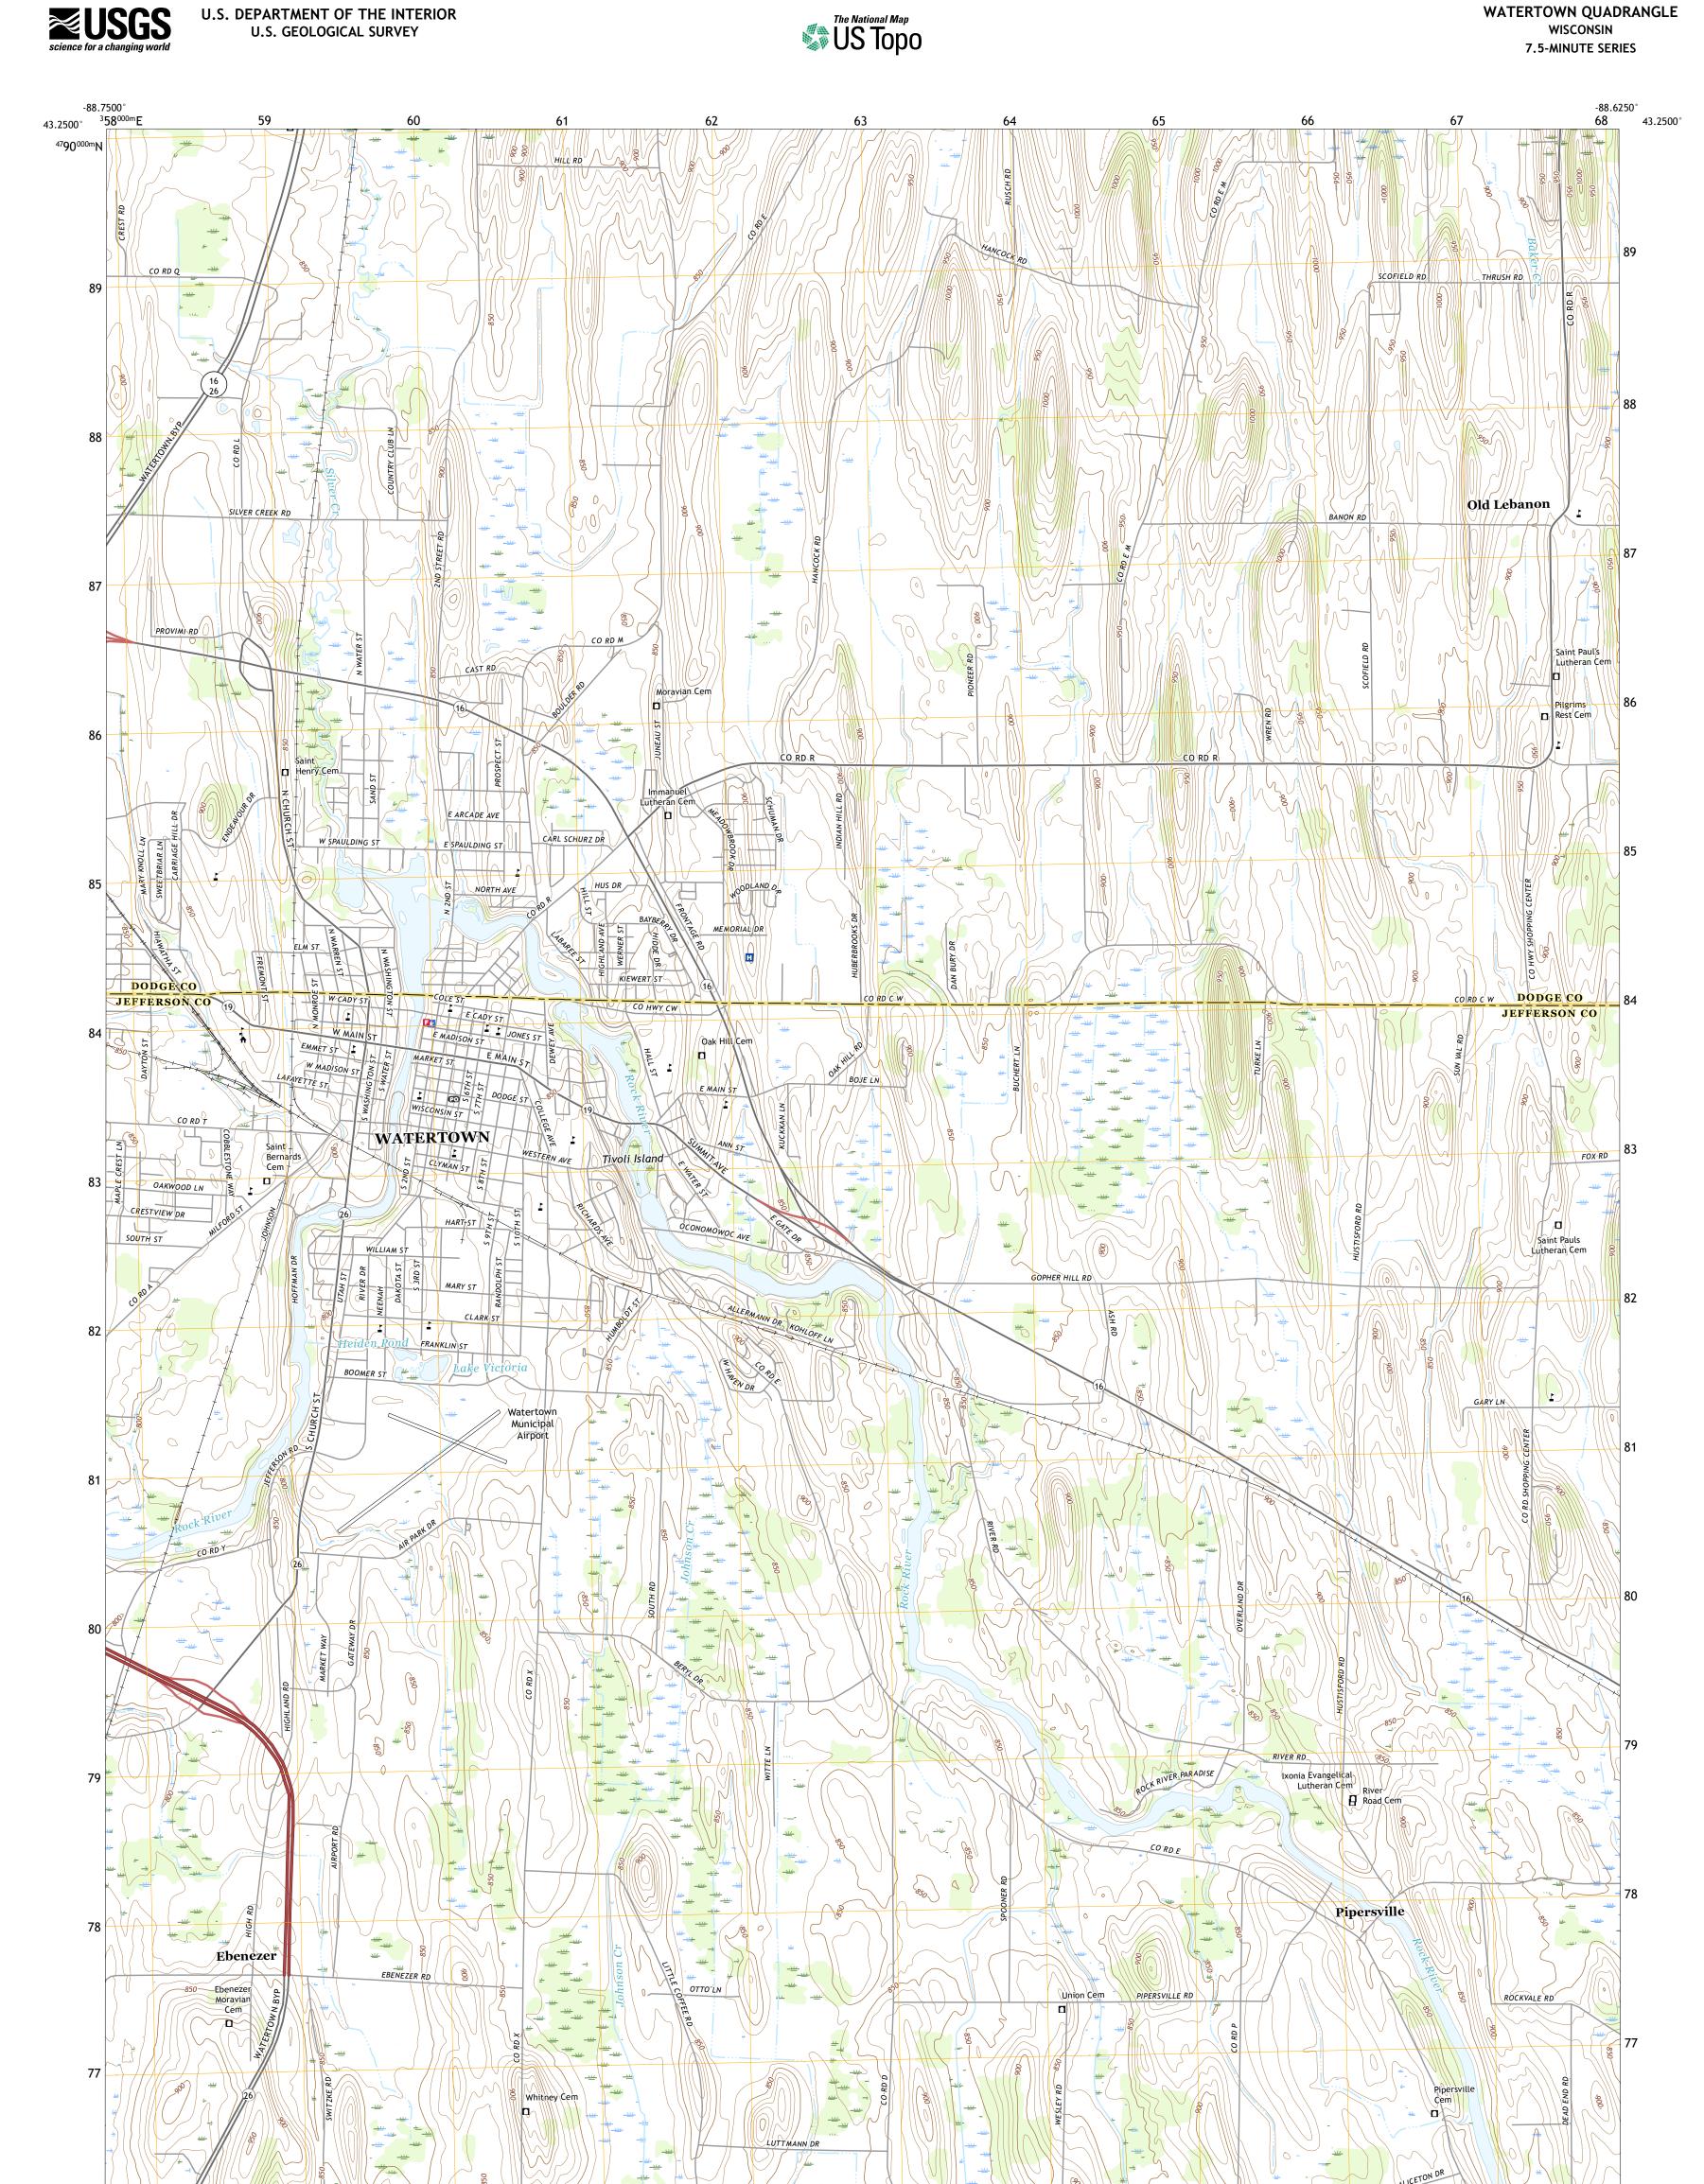

Produced by the United States Geological Survey North American Datum of 1983 (NAD83) World Geodetic System of 1984 (WGS84). Projection and 1 000-meter grid:Universal Transverse Mercator, Zone 16T This map is not a legal document. Boundaries may be generalized for this map scale. Private lands within government reservations may not be shown. Obtain permission before entering private lands.

Imagery......NAIP, July 2017 - November 2017Roads......NAIP, July 2017 - November 2017Roads......National SurveyNames.......GNIS, 1980 - 2018Hydrography.....National Hydrography Dataset, 2005 - 2018Contours.....National Elevation Dataset, 1999 - 2010Boundaries.....Multiple sources; see metadata file 2016 - 2017Public Land Survey System......BLM, 2017 - 2018Wetlands.....FWS National Wetlands Inventory 1994 - 2008