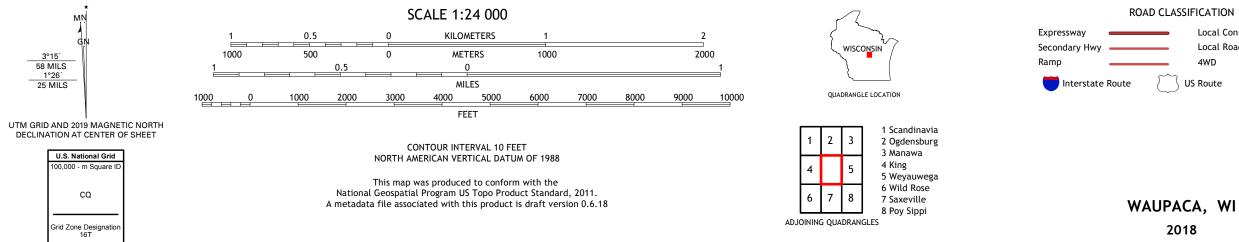

## The National Map US Topo

WAUPACA QUADRANGLE WISCONSIN - WAUPACA COUNTY 7.5-MINUTE SERIES

Produced by the United States Geological Survey North American Datum of 1983 (NAD83) World Geodetic System of 1984 (WGS84). Projection and 1 000-meter grid:Universal Transverse Mercator, Zone 16T This map is not a legal document. Boundaries may be generalized for this map scale. Private lands within government reservations may not be shown. Obtain permission before entering private lands.

2018