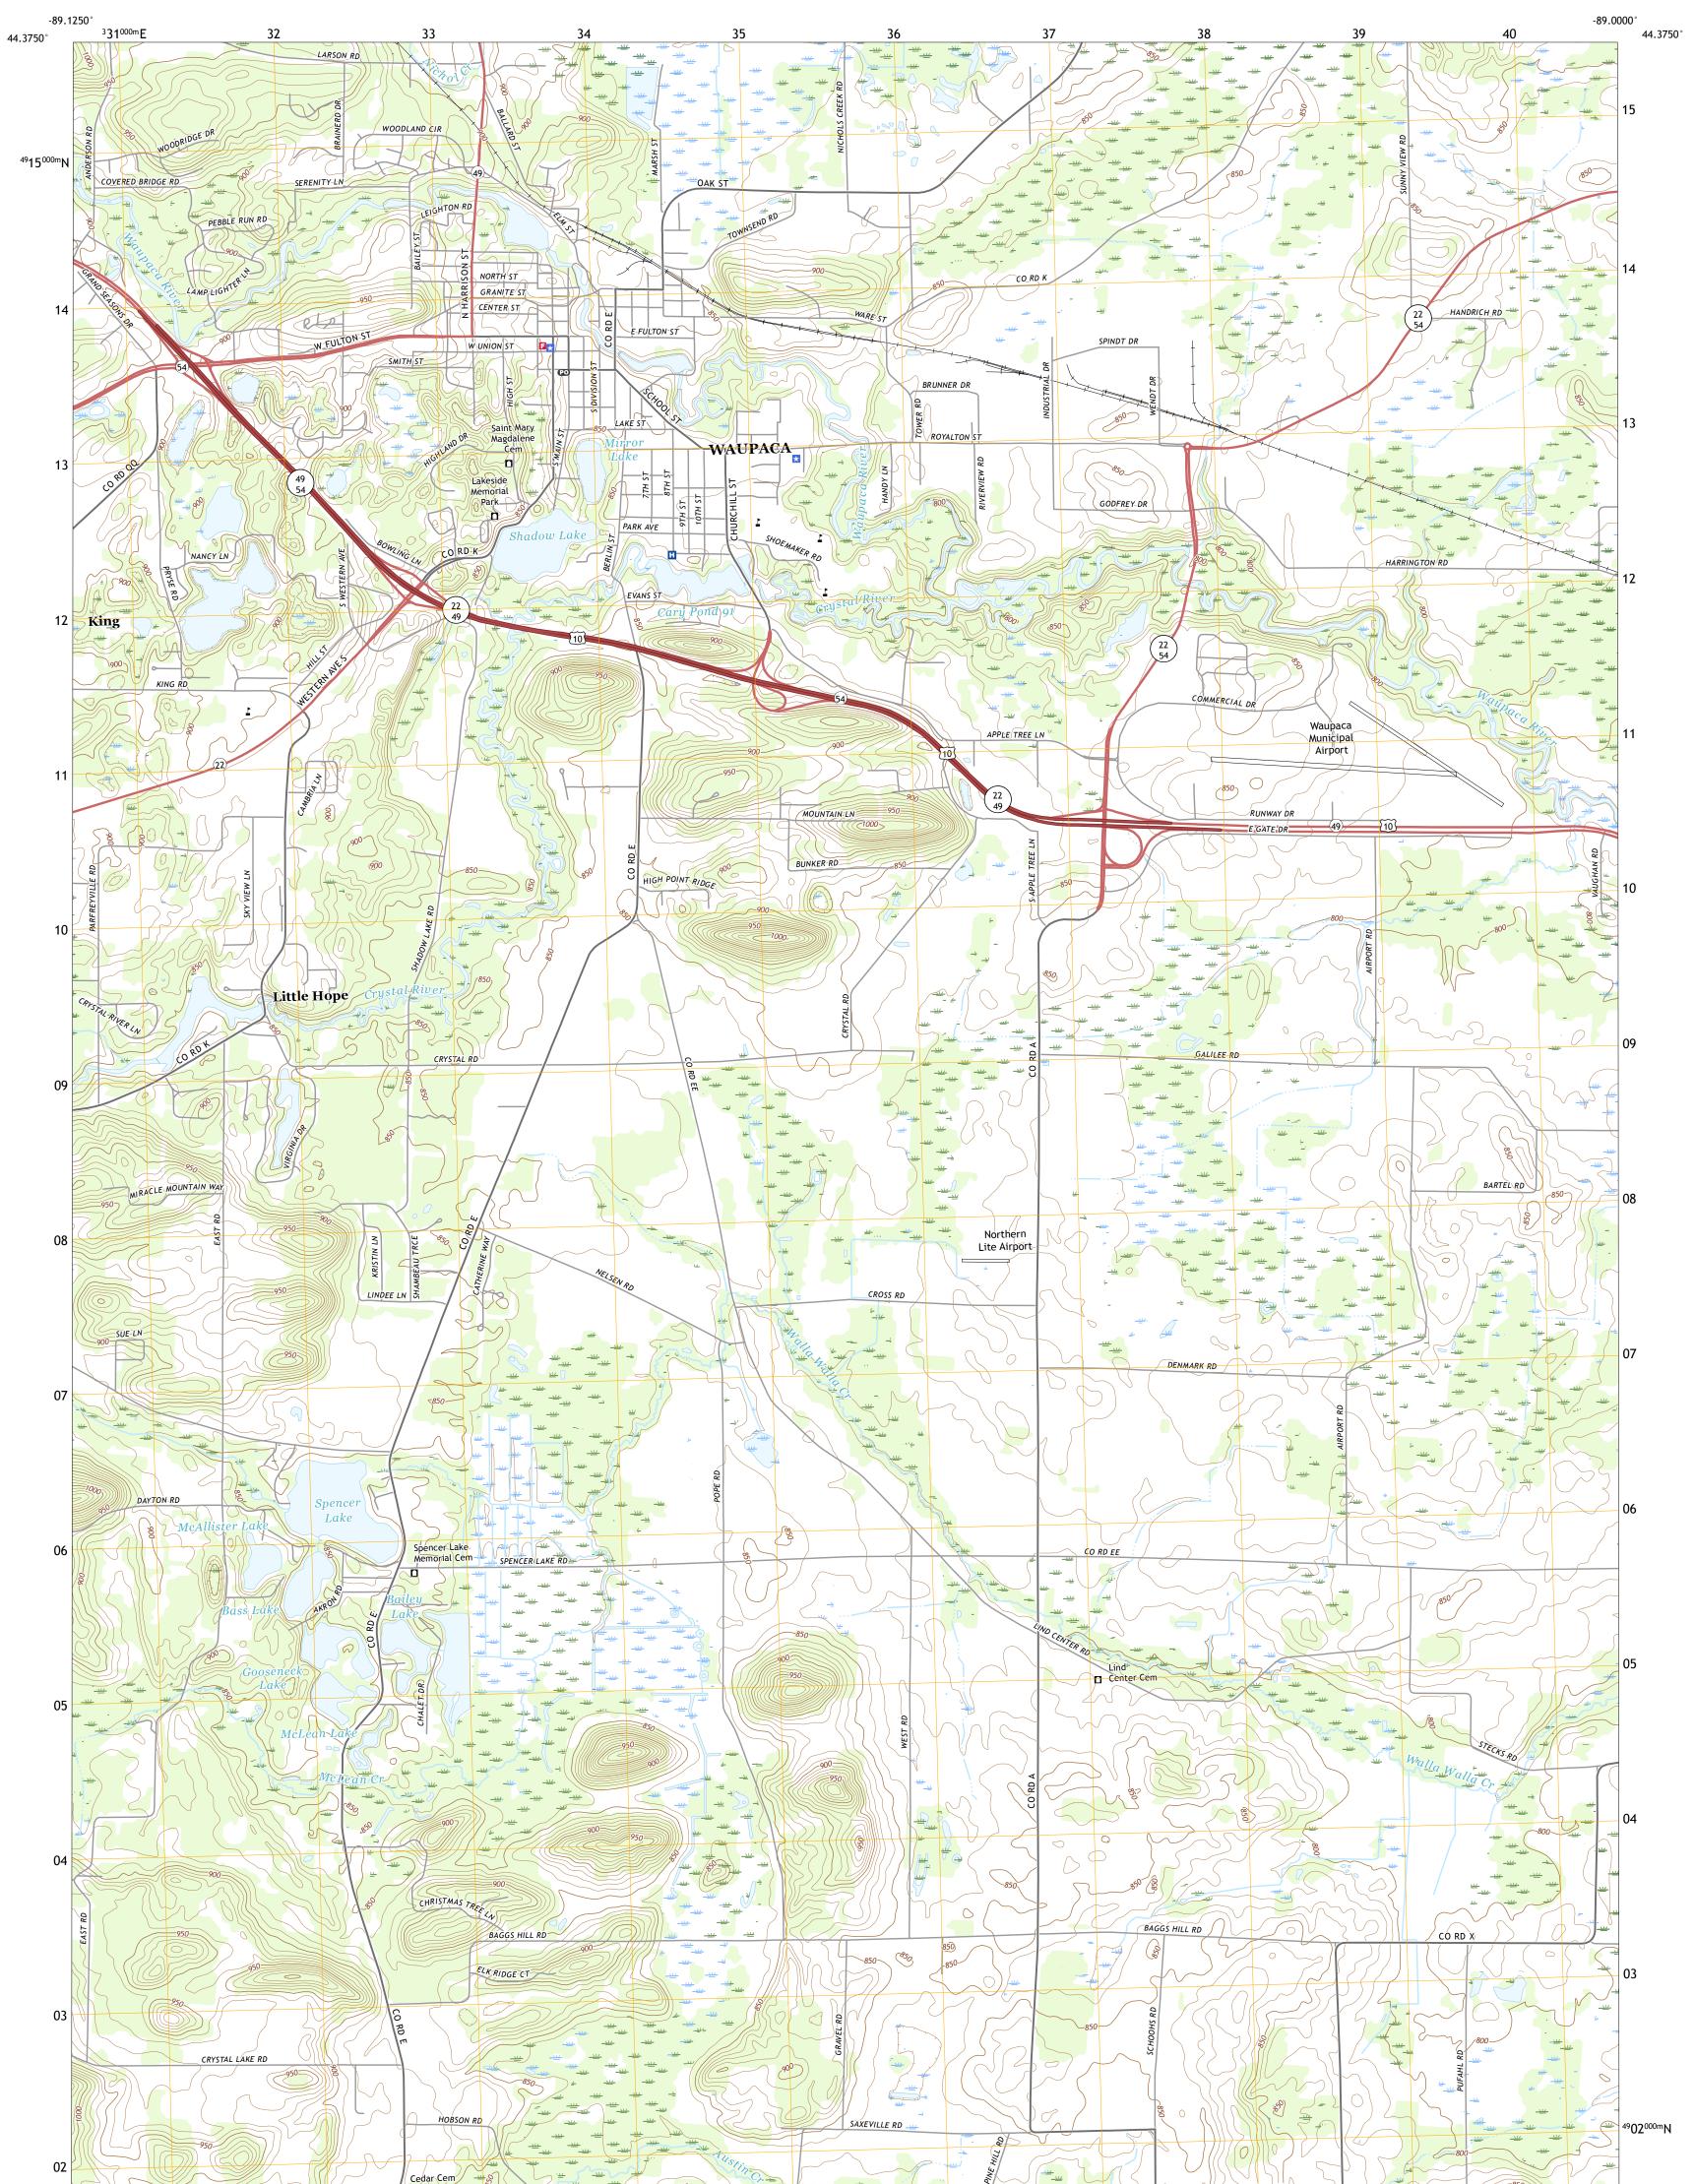

## The National Map US Topo

WAUPACA QUADRANGLE WISCONSIN - WAUPACA COUNTY 7.5-MINUTE SERIES

Produced by the United States Geological Survey North American Datum of 1983 (NAD83) World Geodetic System of 1984 (WGS84). Projection and 1 000-meter grid:Universal Transverse Mercator, Zone 16T This map is not a legal document. Boundaries may be generalized for this map scale. Private lands within government reservations may not be shown. Obtain permission before entering private lands.

Imagery.... Roads..... Names..... ......NAIP, July 2017 - November 2017 .....U.S. Census Bureau, 2015 - 2018 .....GNIS, 1980 - 2018 Public Land Survey System..... Wetlands.....FWS National Wetlands Inventory 2007