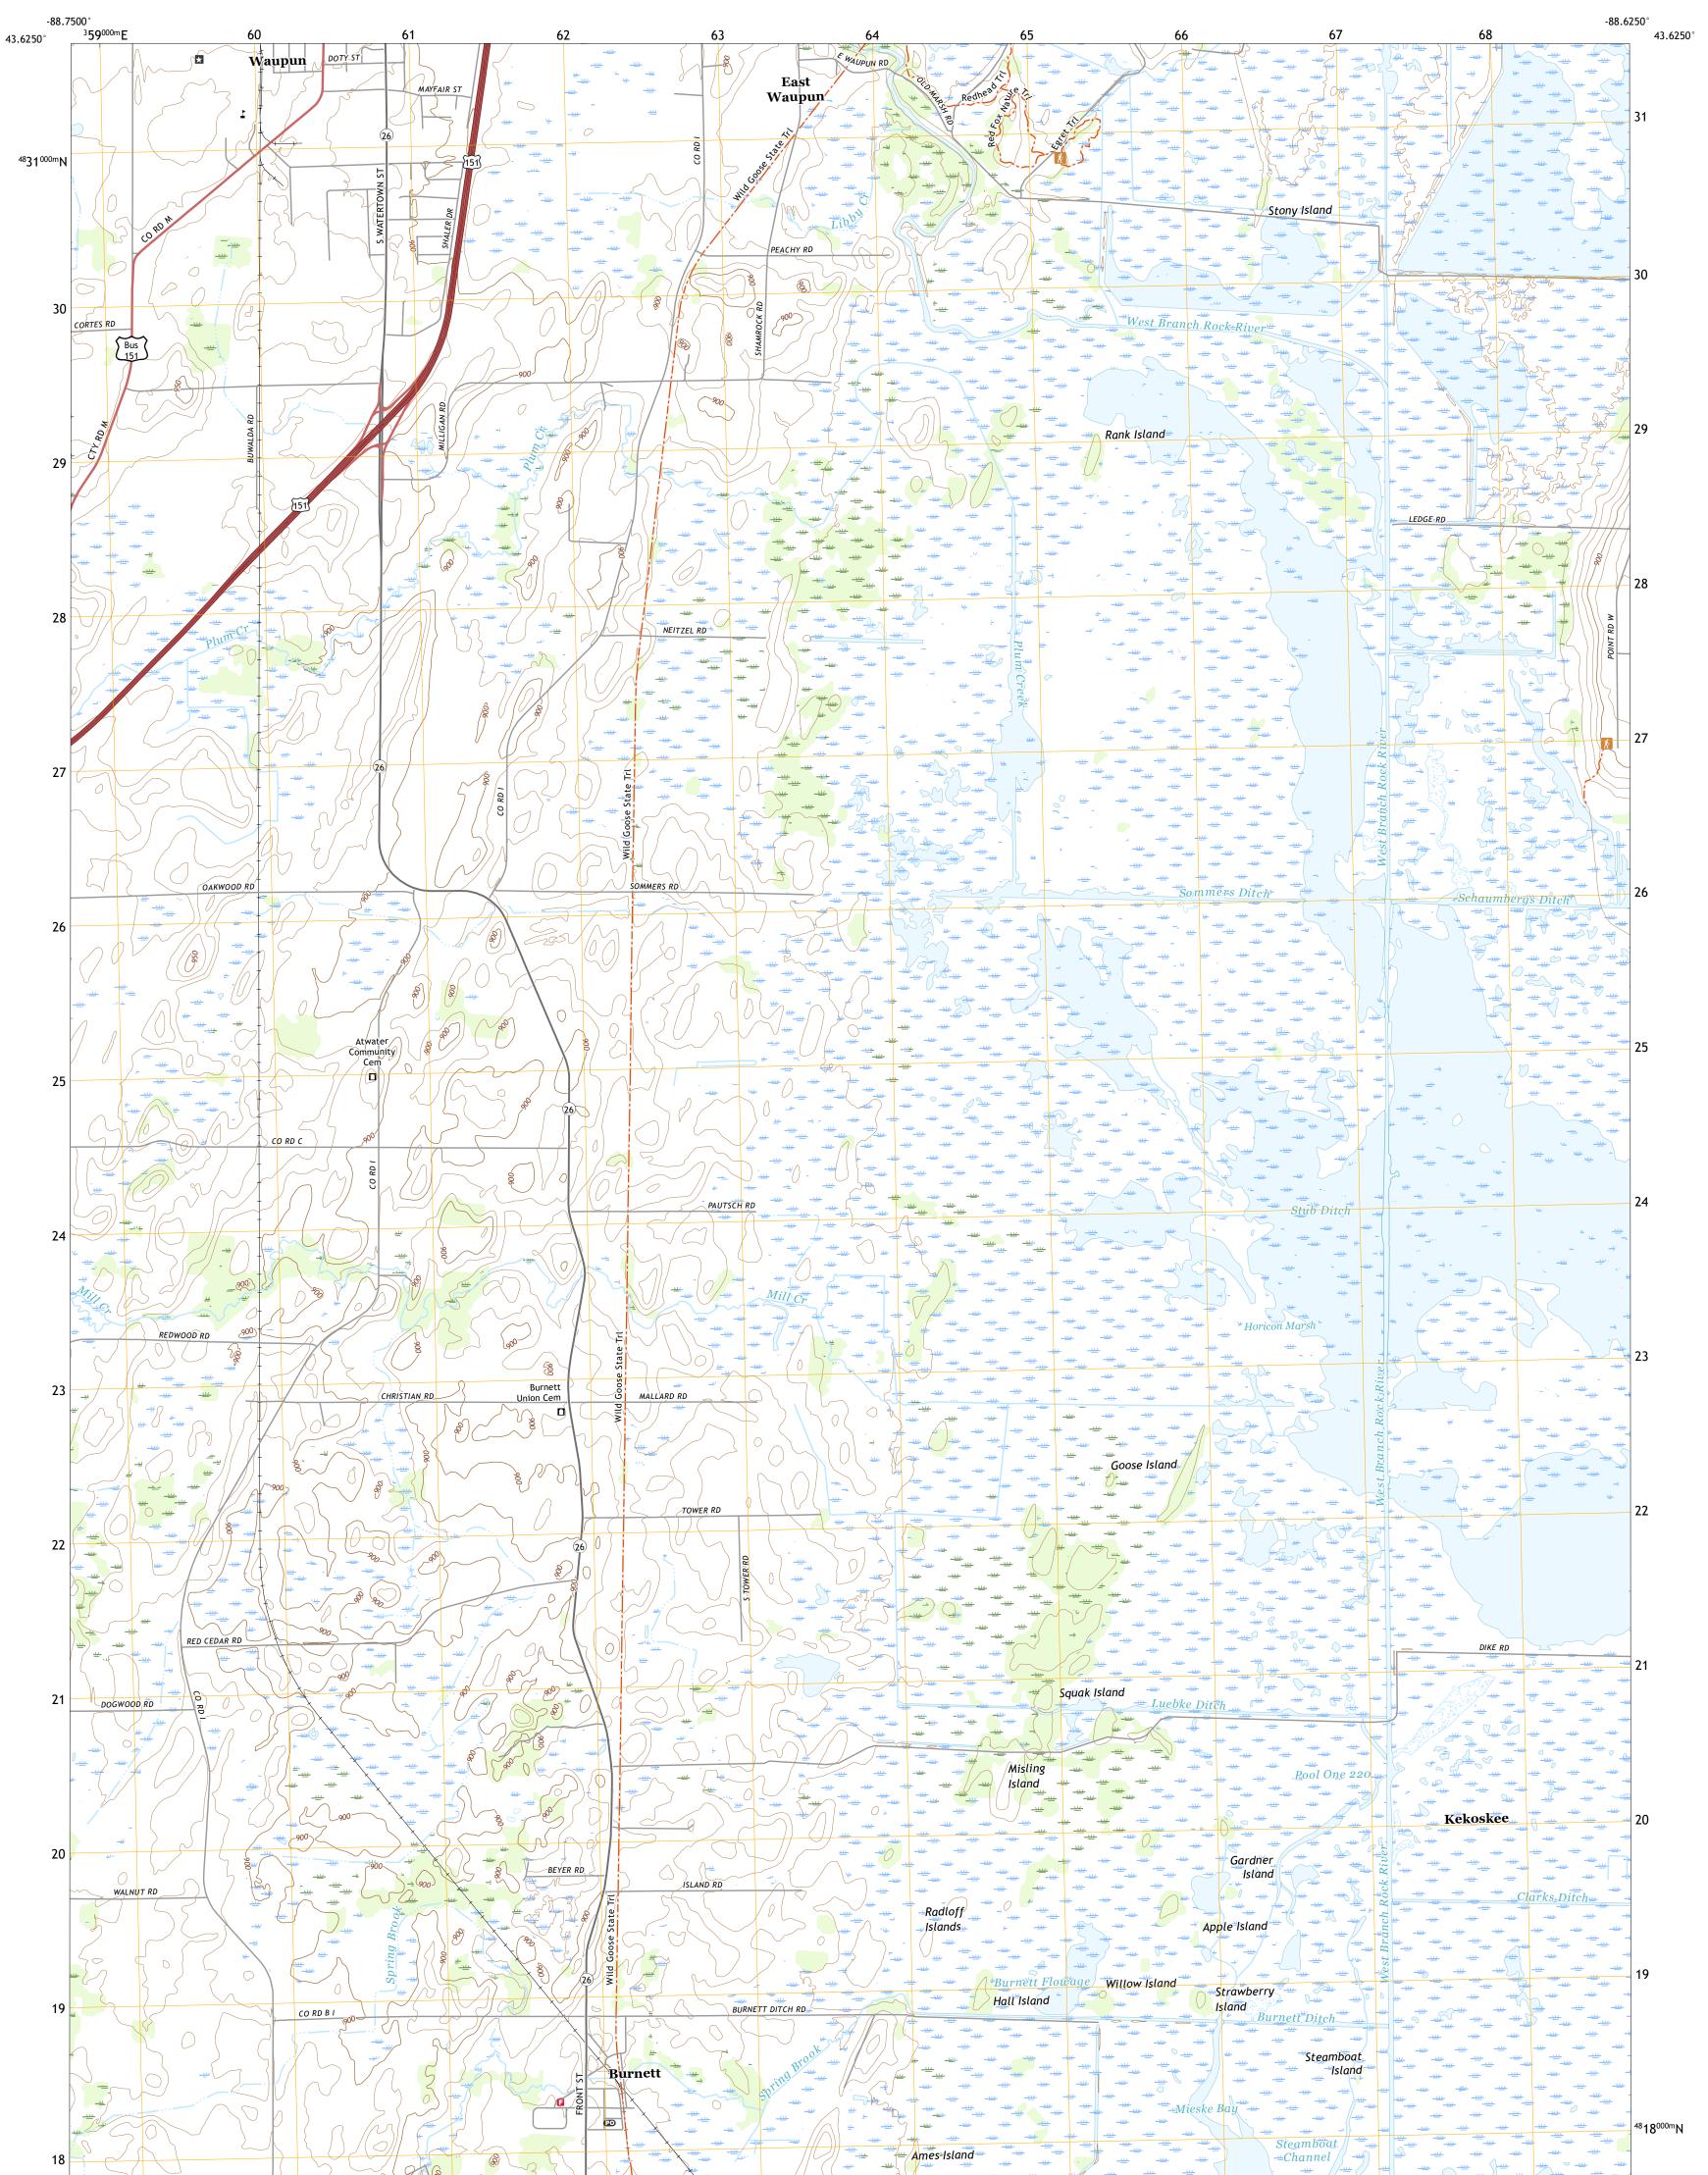

## U.S. DEPARTMENT OF THE INTERIOR U.S. GEOLOGICAL SURVEY

WAUPUN SOUTH QUADRANGLE WISCONSIN - DODGE COUNTY 7.5-MINUTE SERIES

Produced by the United States Geological Survey North American Datum of 1983 (NAD83) World Geodetic System of 1984 (WGS84). Projection and 1 000-meter grid:Universal Transverse Mercator, Zone 16T This map is not a legal document. Boundaries may be generalized for this map scale. Private lands within government reservations may not be shown. Obtain permission before entering private lands.