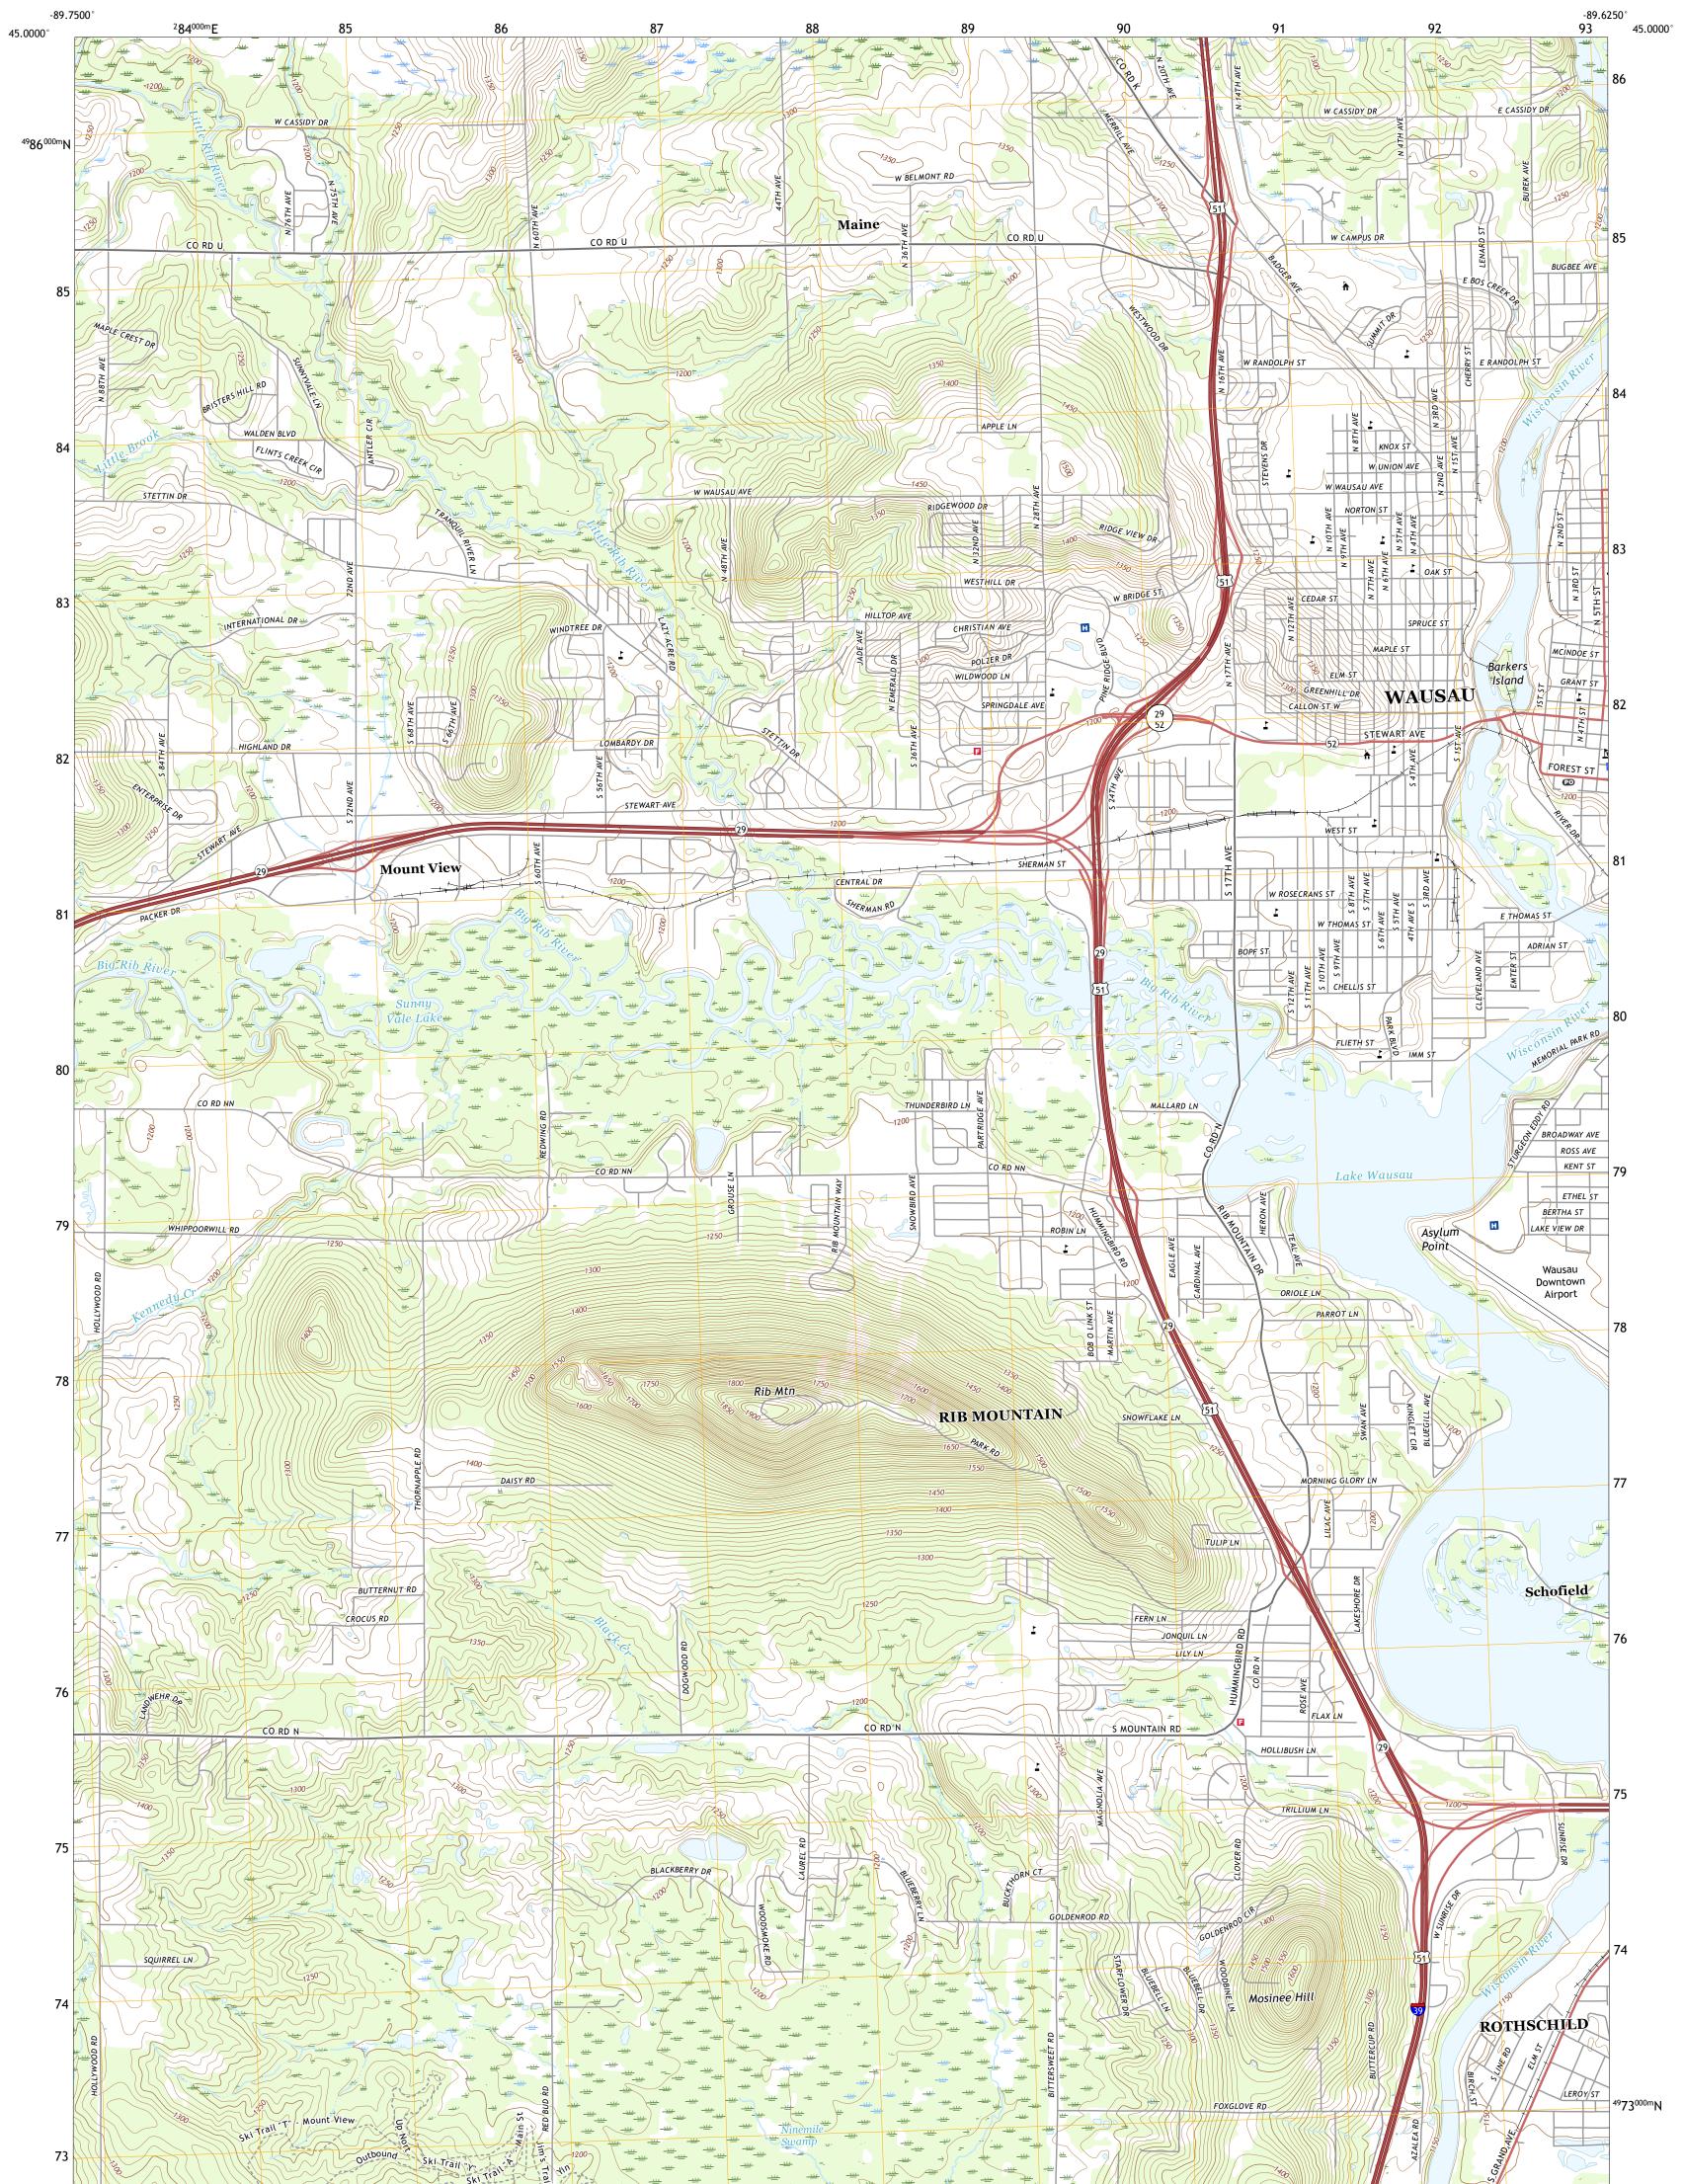

U.S. DEPARTMENT OF THE INTERIOR U.S. GEOLOGICAL SURVEY

WAUSAU WEST QUADRANGLE WISCONSIN - MARATHON COUNTY 7.5-MINUTE SERIES

Produced by the United States Geological Survey North American Datum of 1983 (NAD83) World Geodetic System of 1984 (WGS84). Projection and 1 000-meter grid:Universal Transverse Mercator, Zone 16T This map is not a legal document. Boundaries may be generalized for this map scale. Private lands within government reservations may not be shown. Obtain permission before entering private lands.

Imagery......NAIP, July 2017 - November 2017Roads......NAIP, July 2017 - November 2017Roads......National Hydrography Dataset, 2016 - 2016Hydrography.....National Hydrography Dataset, 2006 - 2018Contours.....National Elevation Dataset, 1999Boundaries.....Multiple sources; see metadata file 2016 - 2017Public Land Survey System......BLM, 2017 - 2018Wetlands.....FWS National Wetlands Inventory 2015