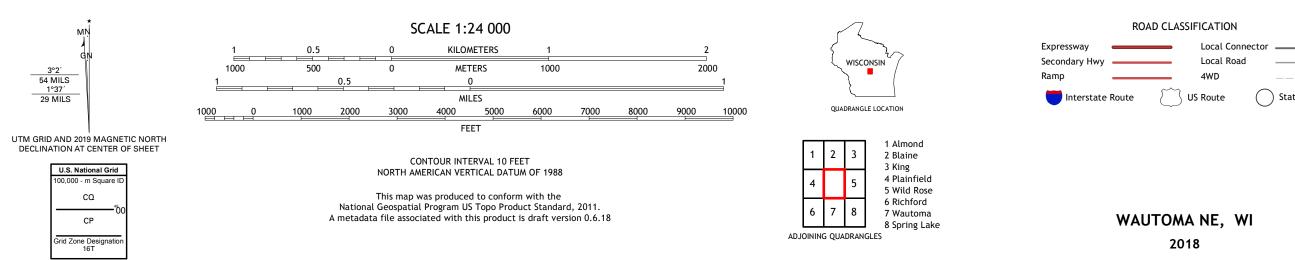

The National Map US Topo

WAUTOMA NE QUADRANGLE WISCONSIN 7.5-MINUTE SERIES

Produced by the United States Geological Survey North American Datum of 1983 (NAD83) World Geodetic System of 1984 (WGS84). Projection and 1 000-meter grid:Universal Transverse Mercator, Zone 16T This map is not a legal document. Boundaries may be generalized for this map scale. Private lands within government reservations may not be shown. Obtain permission before entering private lands.

## NSN. 7643016403925 NGA REF NO. USGSX24K47779

State Route