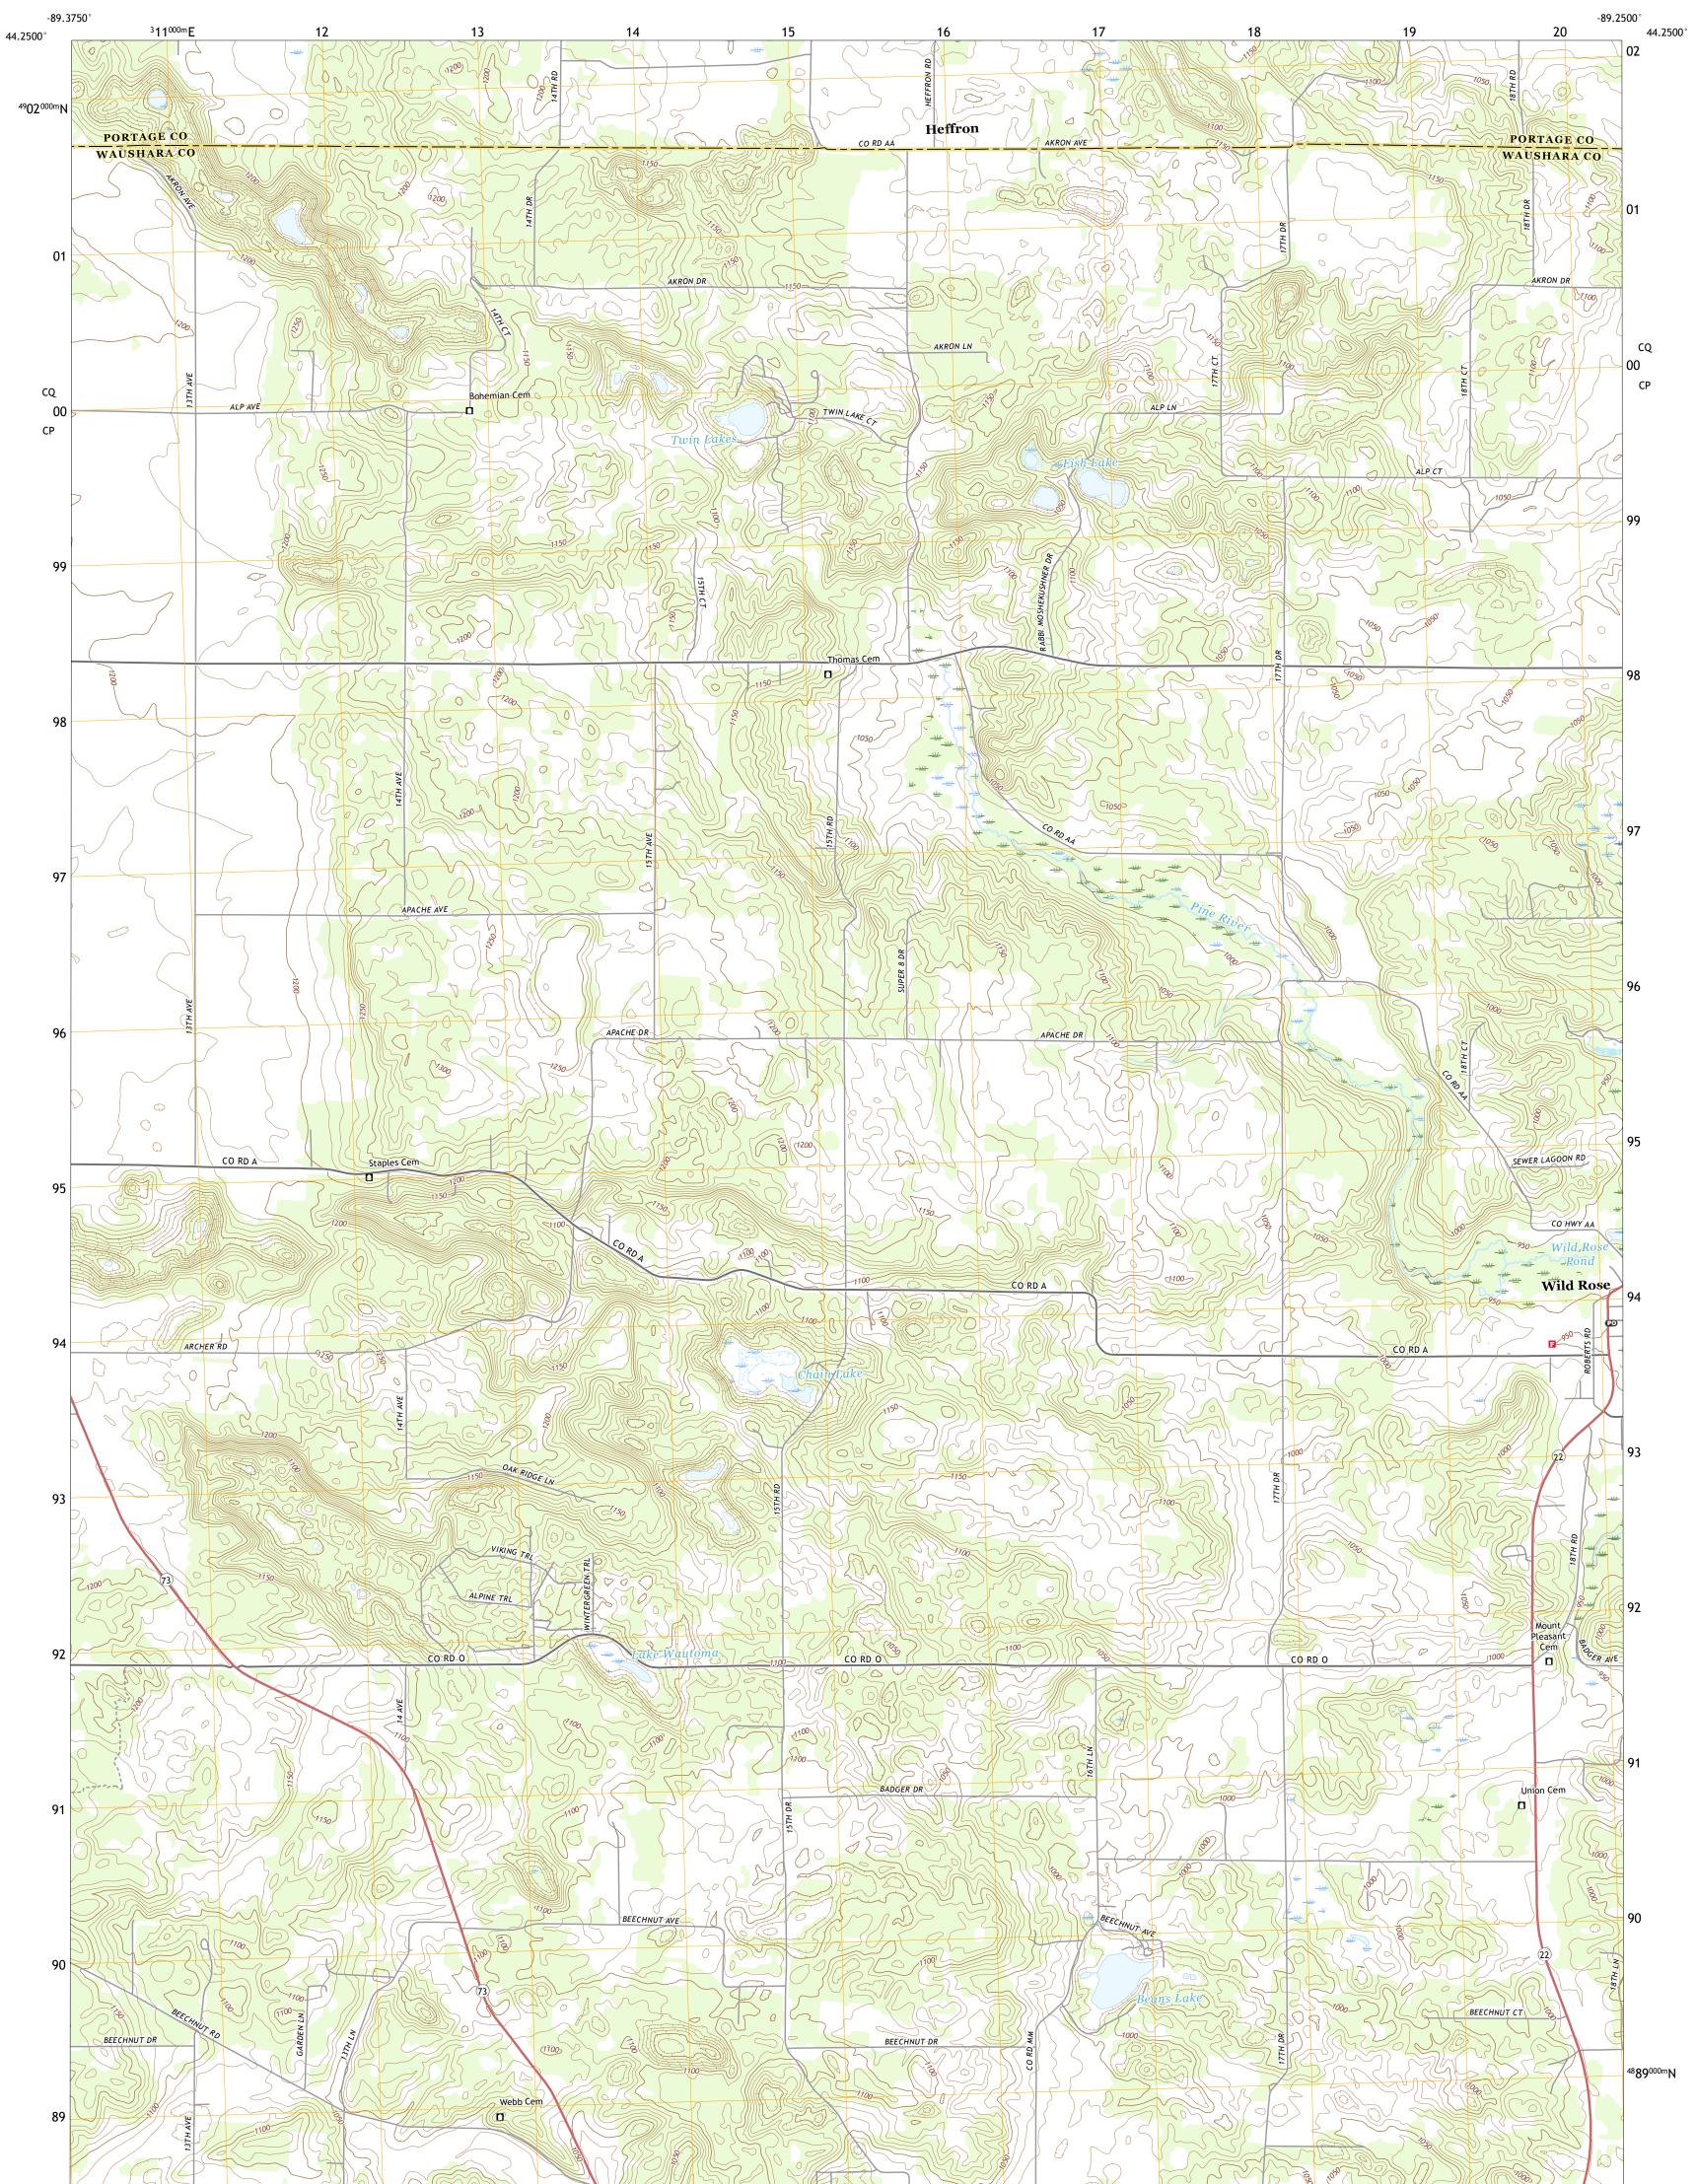

The National Map US Topo

WAUTOMA NE QUADRANGLE WISCONSIN 7.5-MINUTE SERIES

Produced by the United States Geological Survey North American Datum of 1983 (NAD83) World Geodetic System of 1984 (WGS84). Projection and 1 000-meter grid:Universal Transverse Mercator, Zone 16T This map is not a legal document. Boundaries may be generalized for this map scale. Private lands within government reservations may not be shown. Obtain permission before entering private lands.