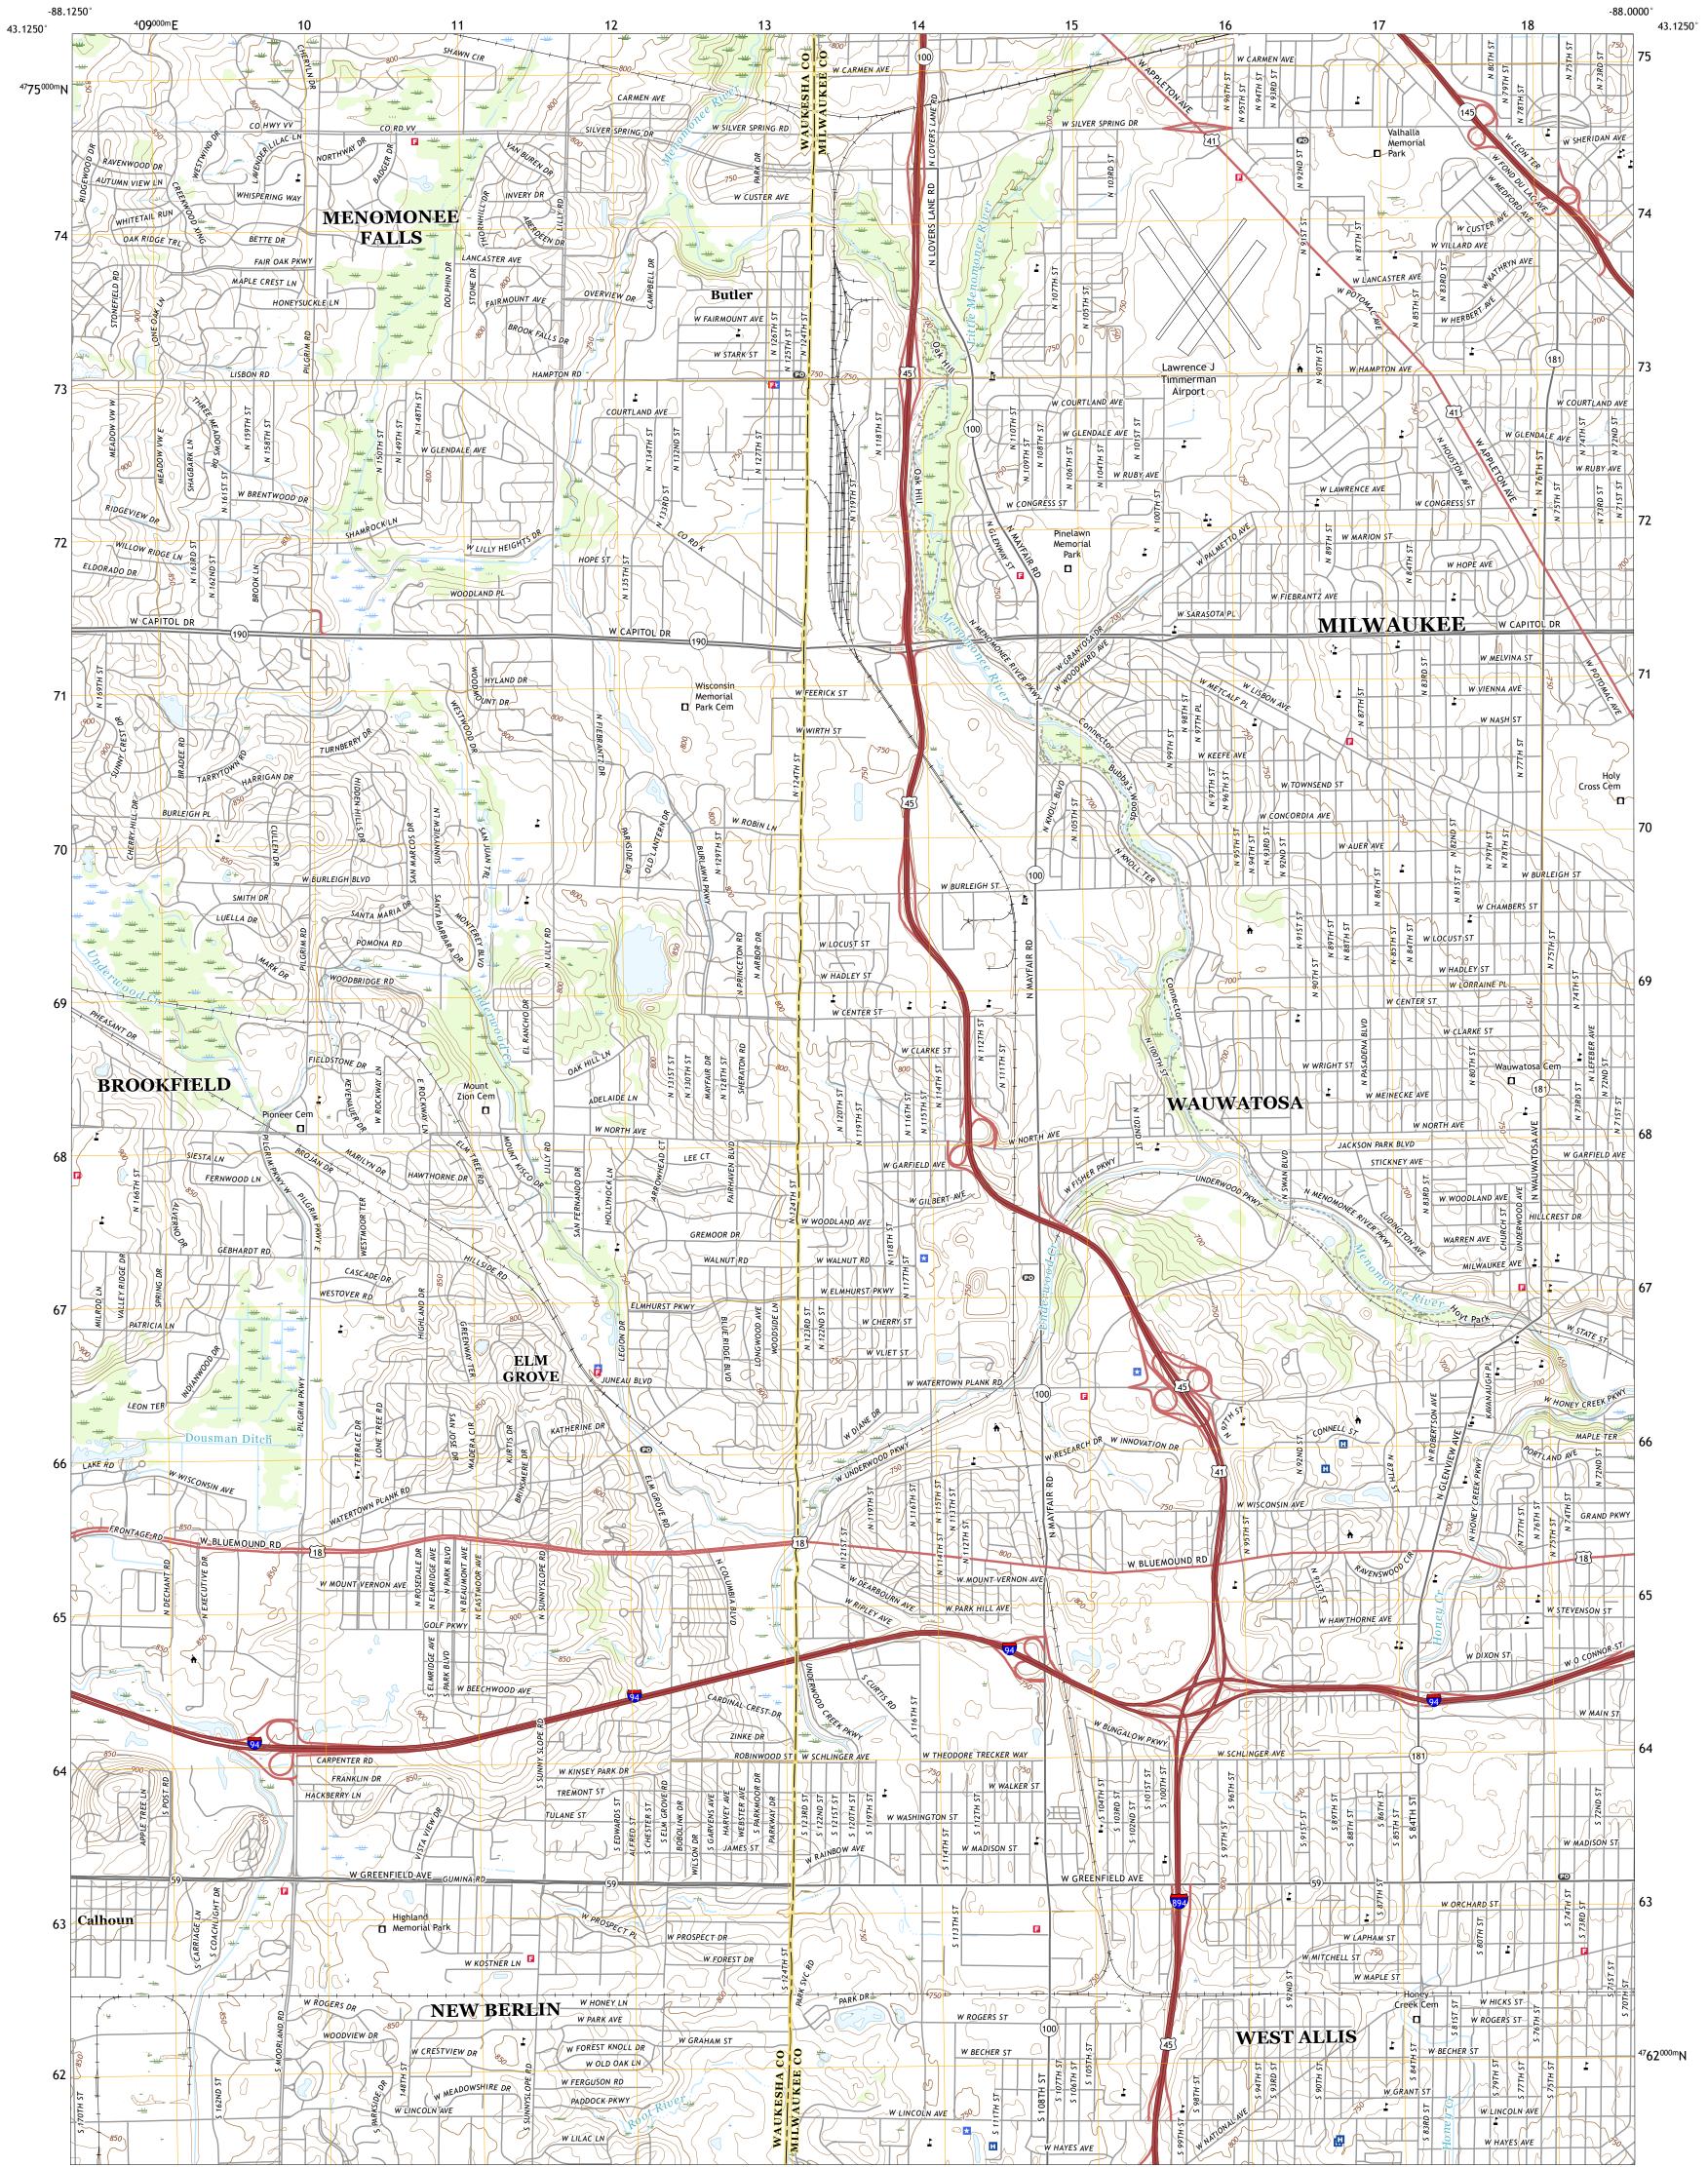

## U.S. DEPARTMENT OF THE INTERIOR U.S. GEOLOGICAL SURVEY

WAUWATOSA QUADRANGLE WISCONSIN 7.5-MINUTE SERIES

Produced by the United States Geological Survey North American Datum of 1983 (NAD83) World Geodetic System of 1984 (WGS84). Projection and 1 000-meter grid:Universal Transverse Mercator, Zone 16T This map is not a legal document. Boundaries may be generalized for this map scale. Private lands within government reservations may not be shown. Obtain permission before entering private lands.

...NAIP, July 2017 - November 2017 Imagery... Roads.. Names.... Hydrography..... ..National Hydrography Dataset, 2003 - 2018 ......National Elevation Dataset, 1999 ......Multiple sources; see metadata file 2016 - 2017 vey System.....BLM, 2017 - 2018 Contours... Boundaries.... Public Land Survey System .... Wetlands Wetlands..... .....FWS National Inventory 2010