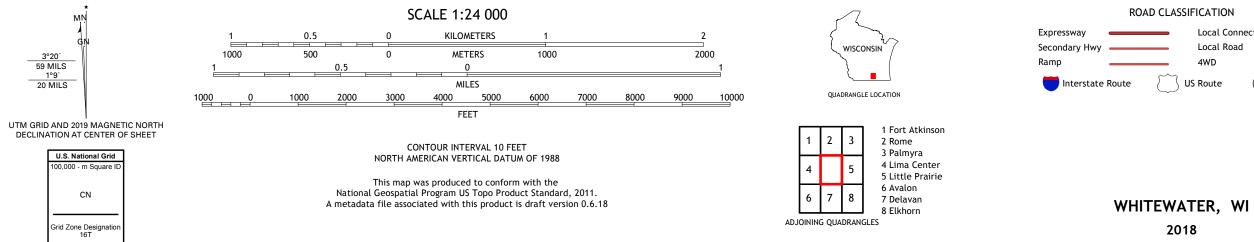

## U.S. DEPARTMENT OF THE INTERIOR U.S. GEOLOGICAL SURVEY

WHITEWATER QUADRANGLE WISCONSIN 7.5-MINUTE SERIES

Produced by the United States Geological Survey North American Datum of 1983 (NAD83) World Geodetic System of 1984 (WGS84). Projection and 1 000-meter grid:Universal Transverse Mercator, Zone 16T This map is not a legal document. Boundaries may be generalized for this map scale. Private lands within government reservations may not be shown. Obtain permission before entering private lands.