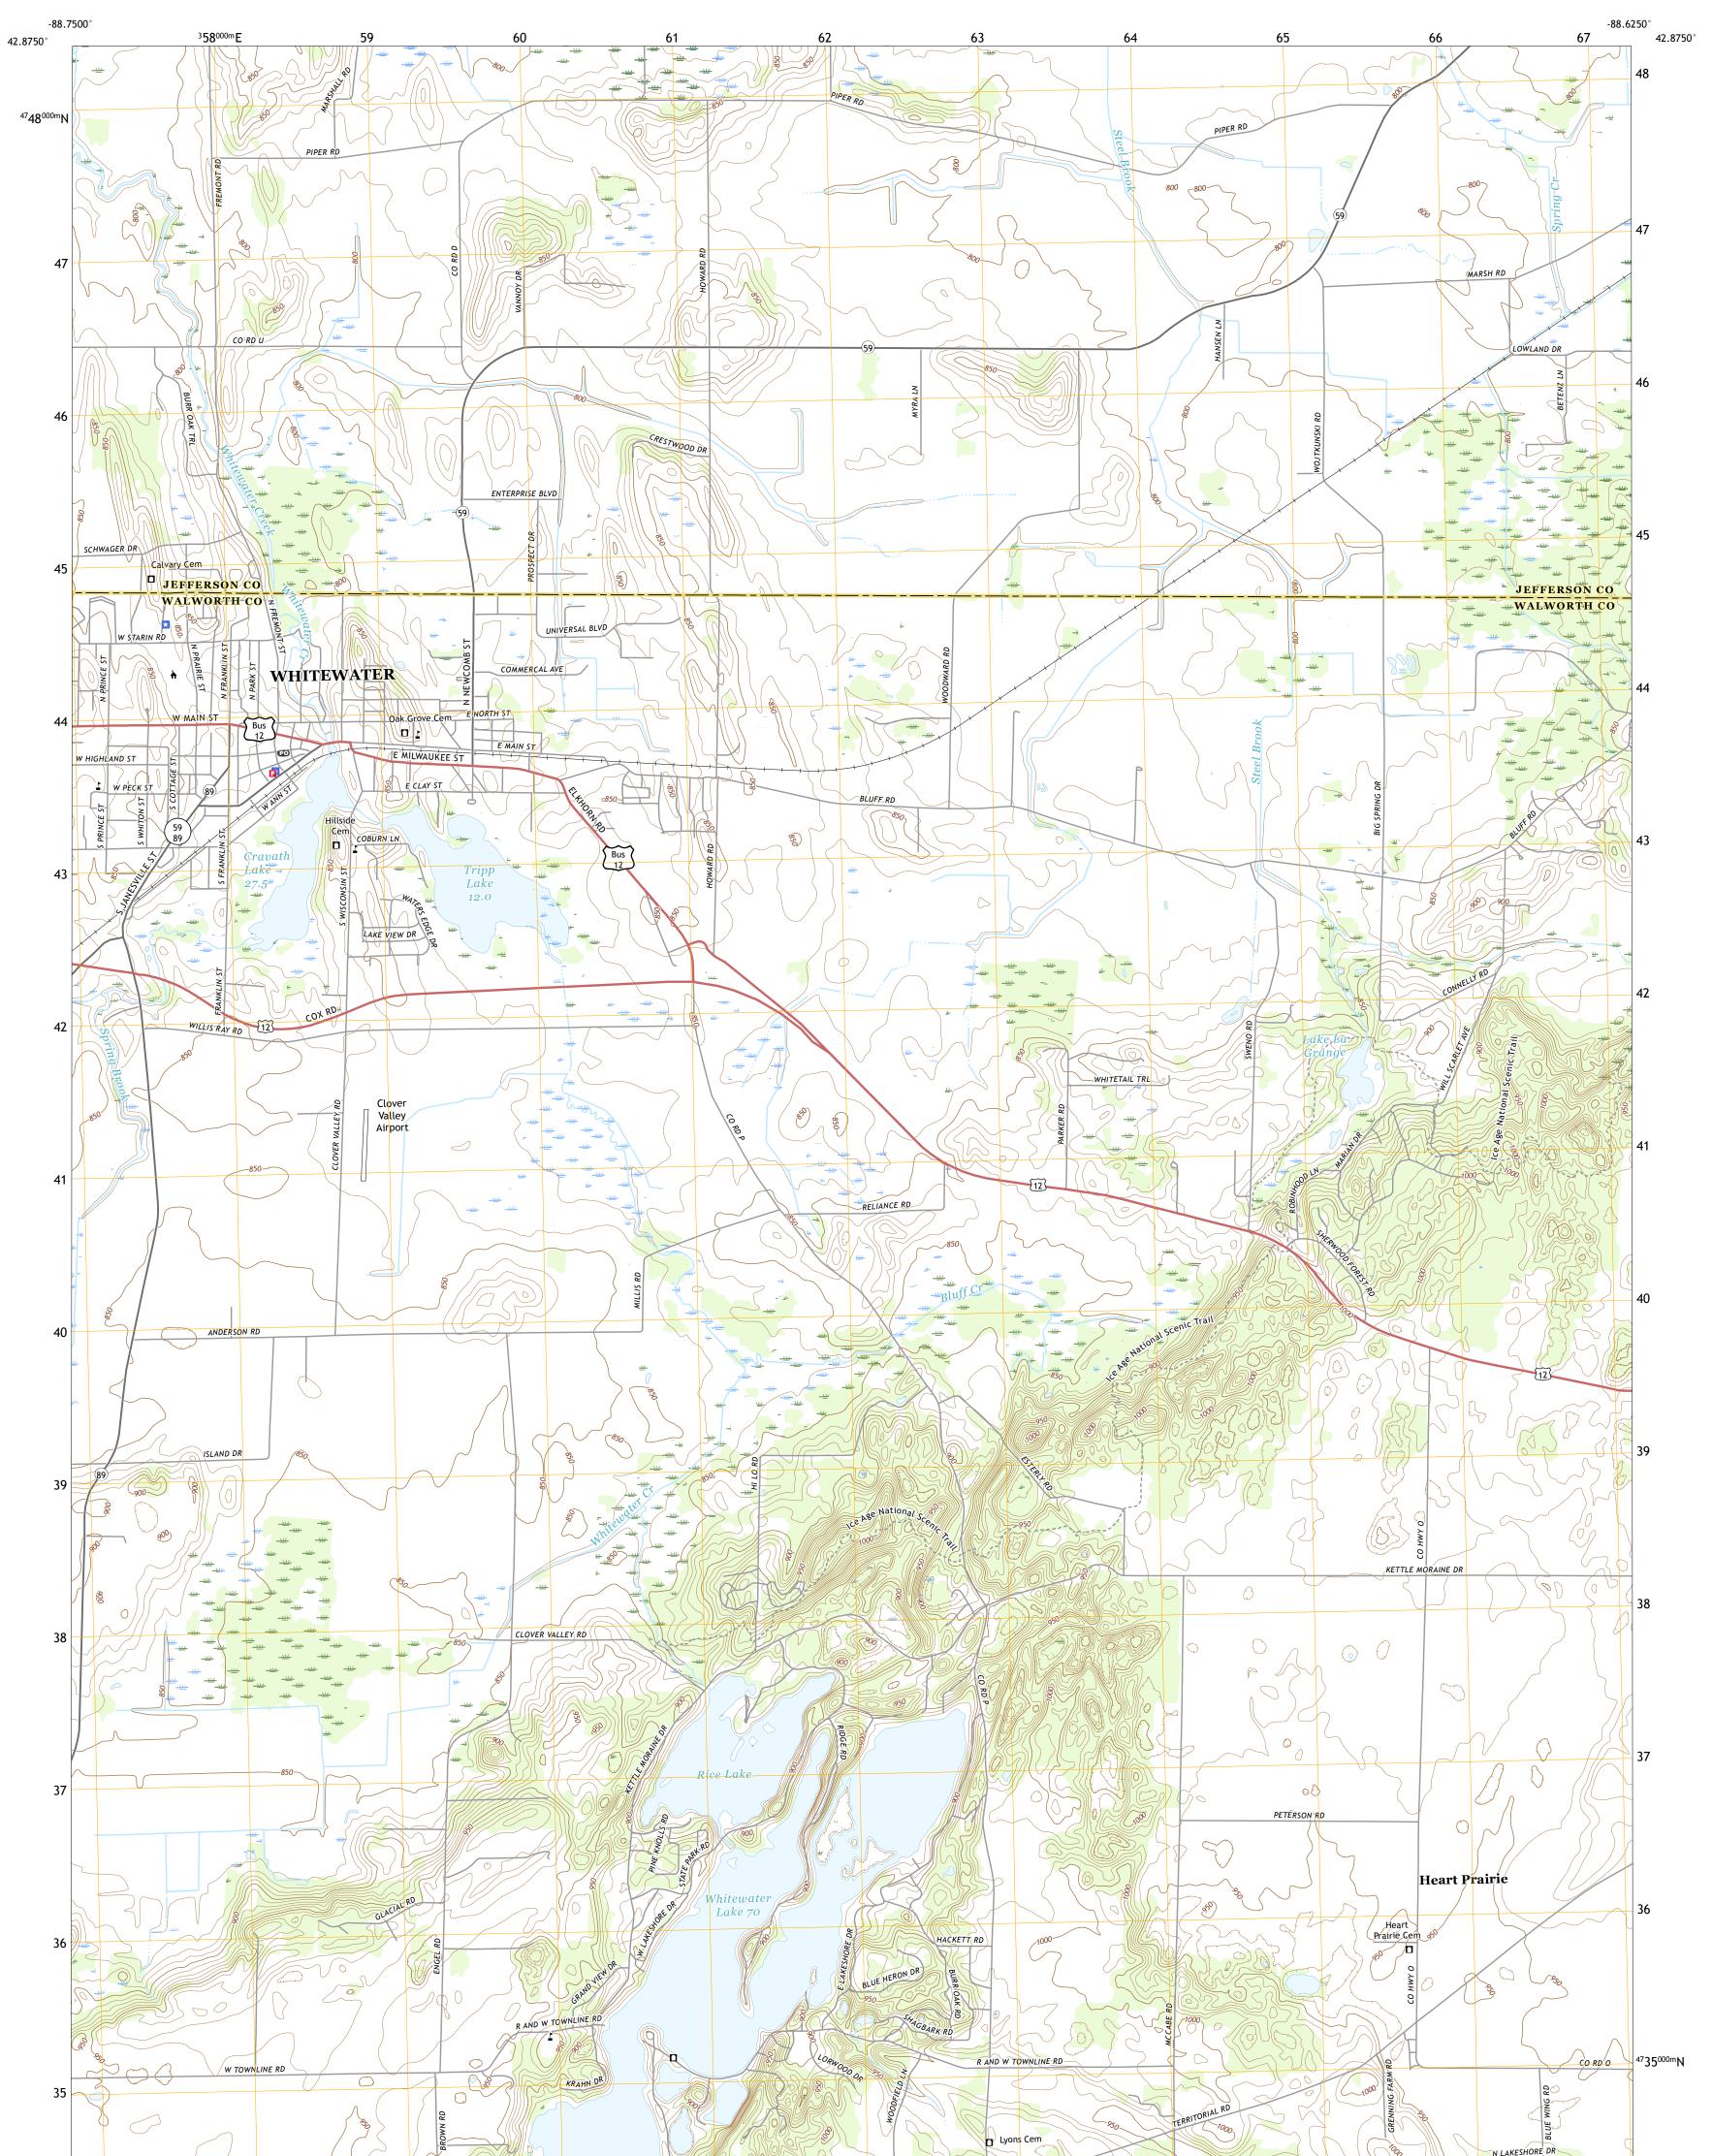

## U.S. DEPARTMENT OF THE INTERIOR U.S. GEOLOGICAL SURVEY

WHITEWATER QUADRANGLE WISCONSIN 7.5-MINUTE SERIES

Produced by the United States Geological Survey North American Datum of 1983 (NAD83) World Geodetic System of 1984 (WGS84). Projection and 1 000-meter grid:Universal Transverse Mercator, Zone 16T This map is not a legal document. Boundaries may be generalized for this map scale. Private lands within government reservations may not be shown. Obtain permission before entering private lands.