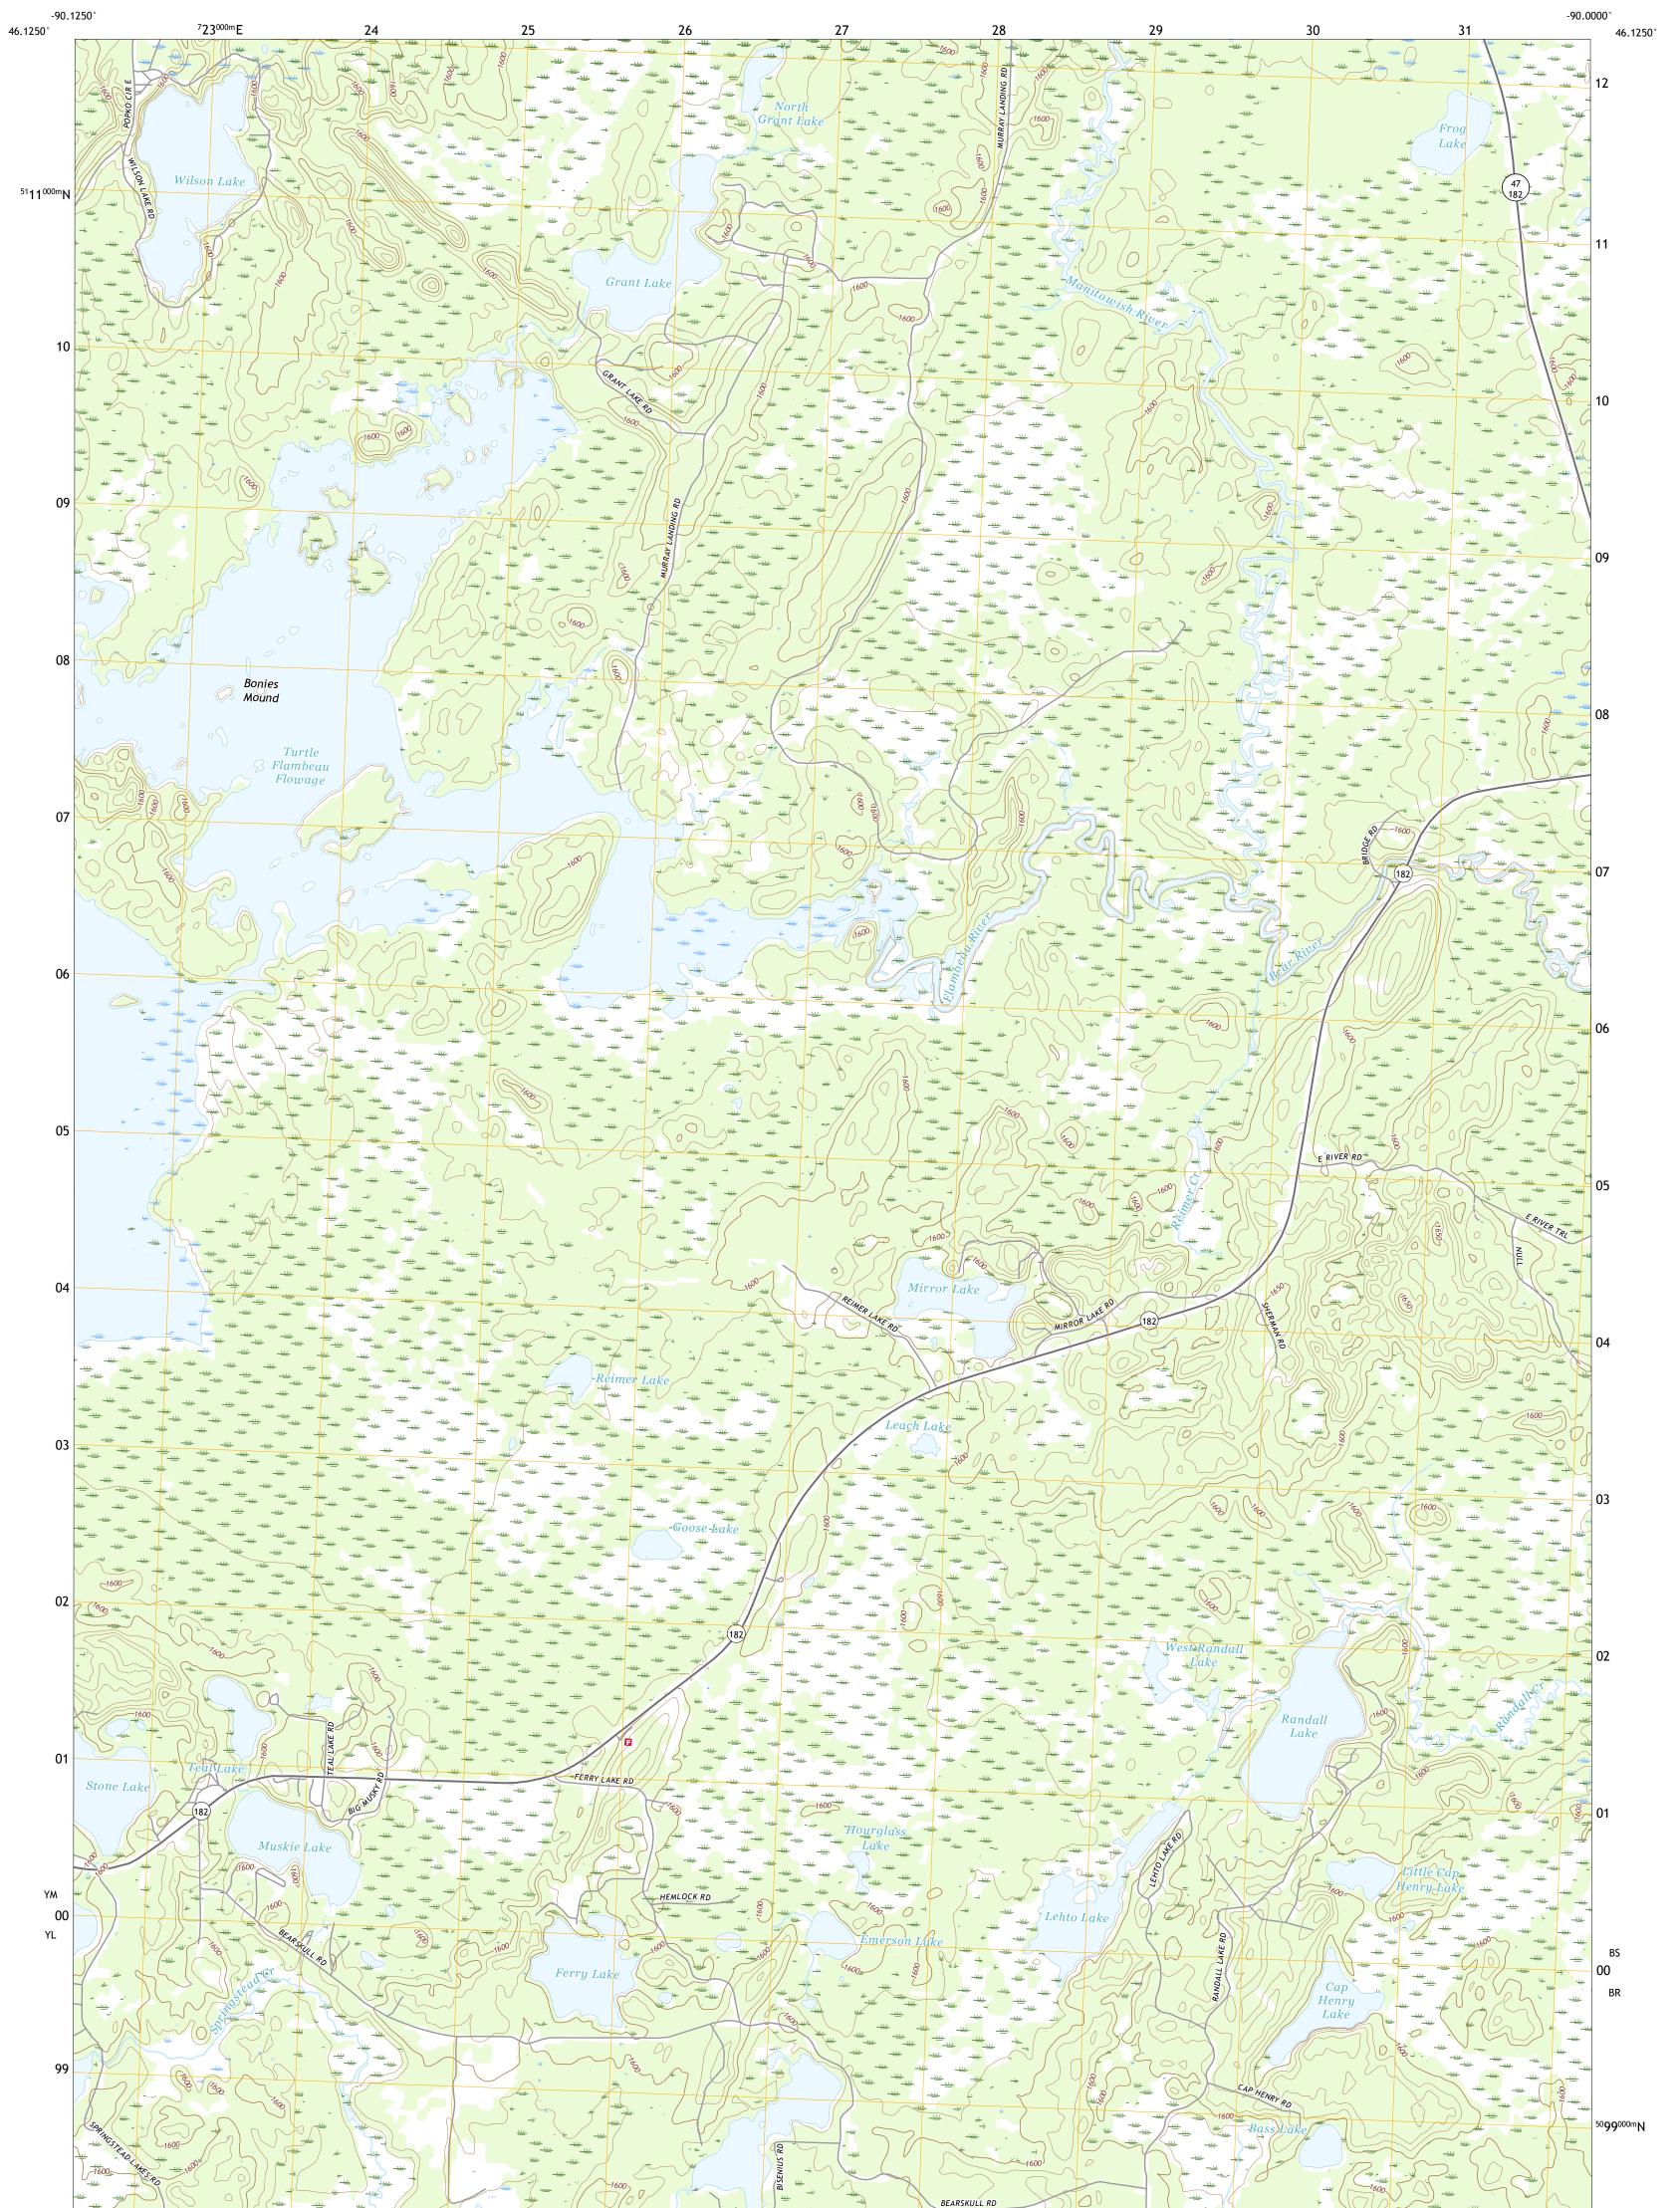

## U.S. DEPARTMENT OF THE INTERIOR U.S. GEOLOGICAL SURVEY

WILSON LAKE QUADRANGLE WISCONSIN - IRON COUNTY 7.5-MINUTE SERIES

Produced by the United States Geological Survey North American Datum of 1983 (NAD83) World Geodetic System of 1984 (WGS84). Projection and 1 000-meter grid:Universal Transverse Mercator, Zone 15T This map is not a legal document. Boundaries may be generalized for this map scale. Private lands within government reservations may not be shown. Obtain permission before entering private lands.

Imagery.NAIP, July 2017 - November 2017Roads.U.S. Census Bureau, 2015 - 2018Names.GNIS, 1980Hydrography.National Hydrography Dataset, 2003 - 2018Contours.National Elevation Dataset, 2002Boundaries.Multiple sources; see metadata file 2016 - 2017Public Land Survey System.BLM, 2017 - 2018Wetlands.FWSNationalWetlandsInventory2013

## NSN. 7 6 4 3 0 1 6 4 0 3 9 5 4 NGA REF NO. US GSX24 K 4 9 3 3 6