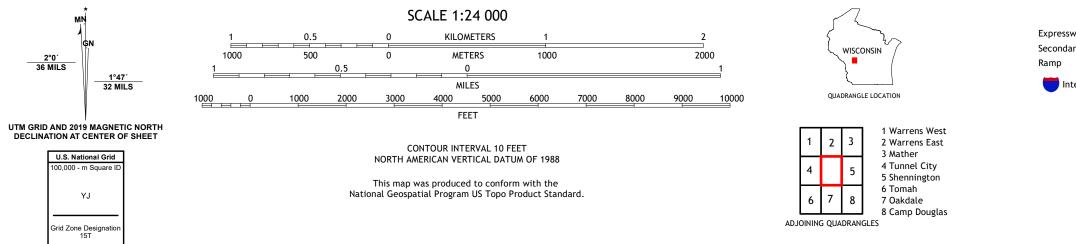

## U.S. DEPARTMENT OF THE INTERIOR U.S. GEOLOGICAL SURVEY

WYEVILLE QUADRANGLE WISCONSIN - MONROE COUNTY 7.5-MINUTE SERIES

**Produced by the United States Geological Survey** North American Datum of 1983 (NAD83) World Geodetic System of 1984 (WGS84). Projection and 1 000-meter grid:Universal Transverse Mercator, Zone 15T This map is not a legal document. Boundaries may be generalized for this map scale. Private lands within government reservations may not be shown. Obtain permission before entering private lands.

 Expressway
 Local Connector

 Secondary Hwy
 Local Road

 Ramp
 4WD

 Interstate Route
 US Route

WYEVILLE, WI

2022