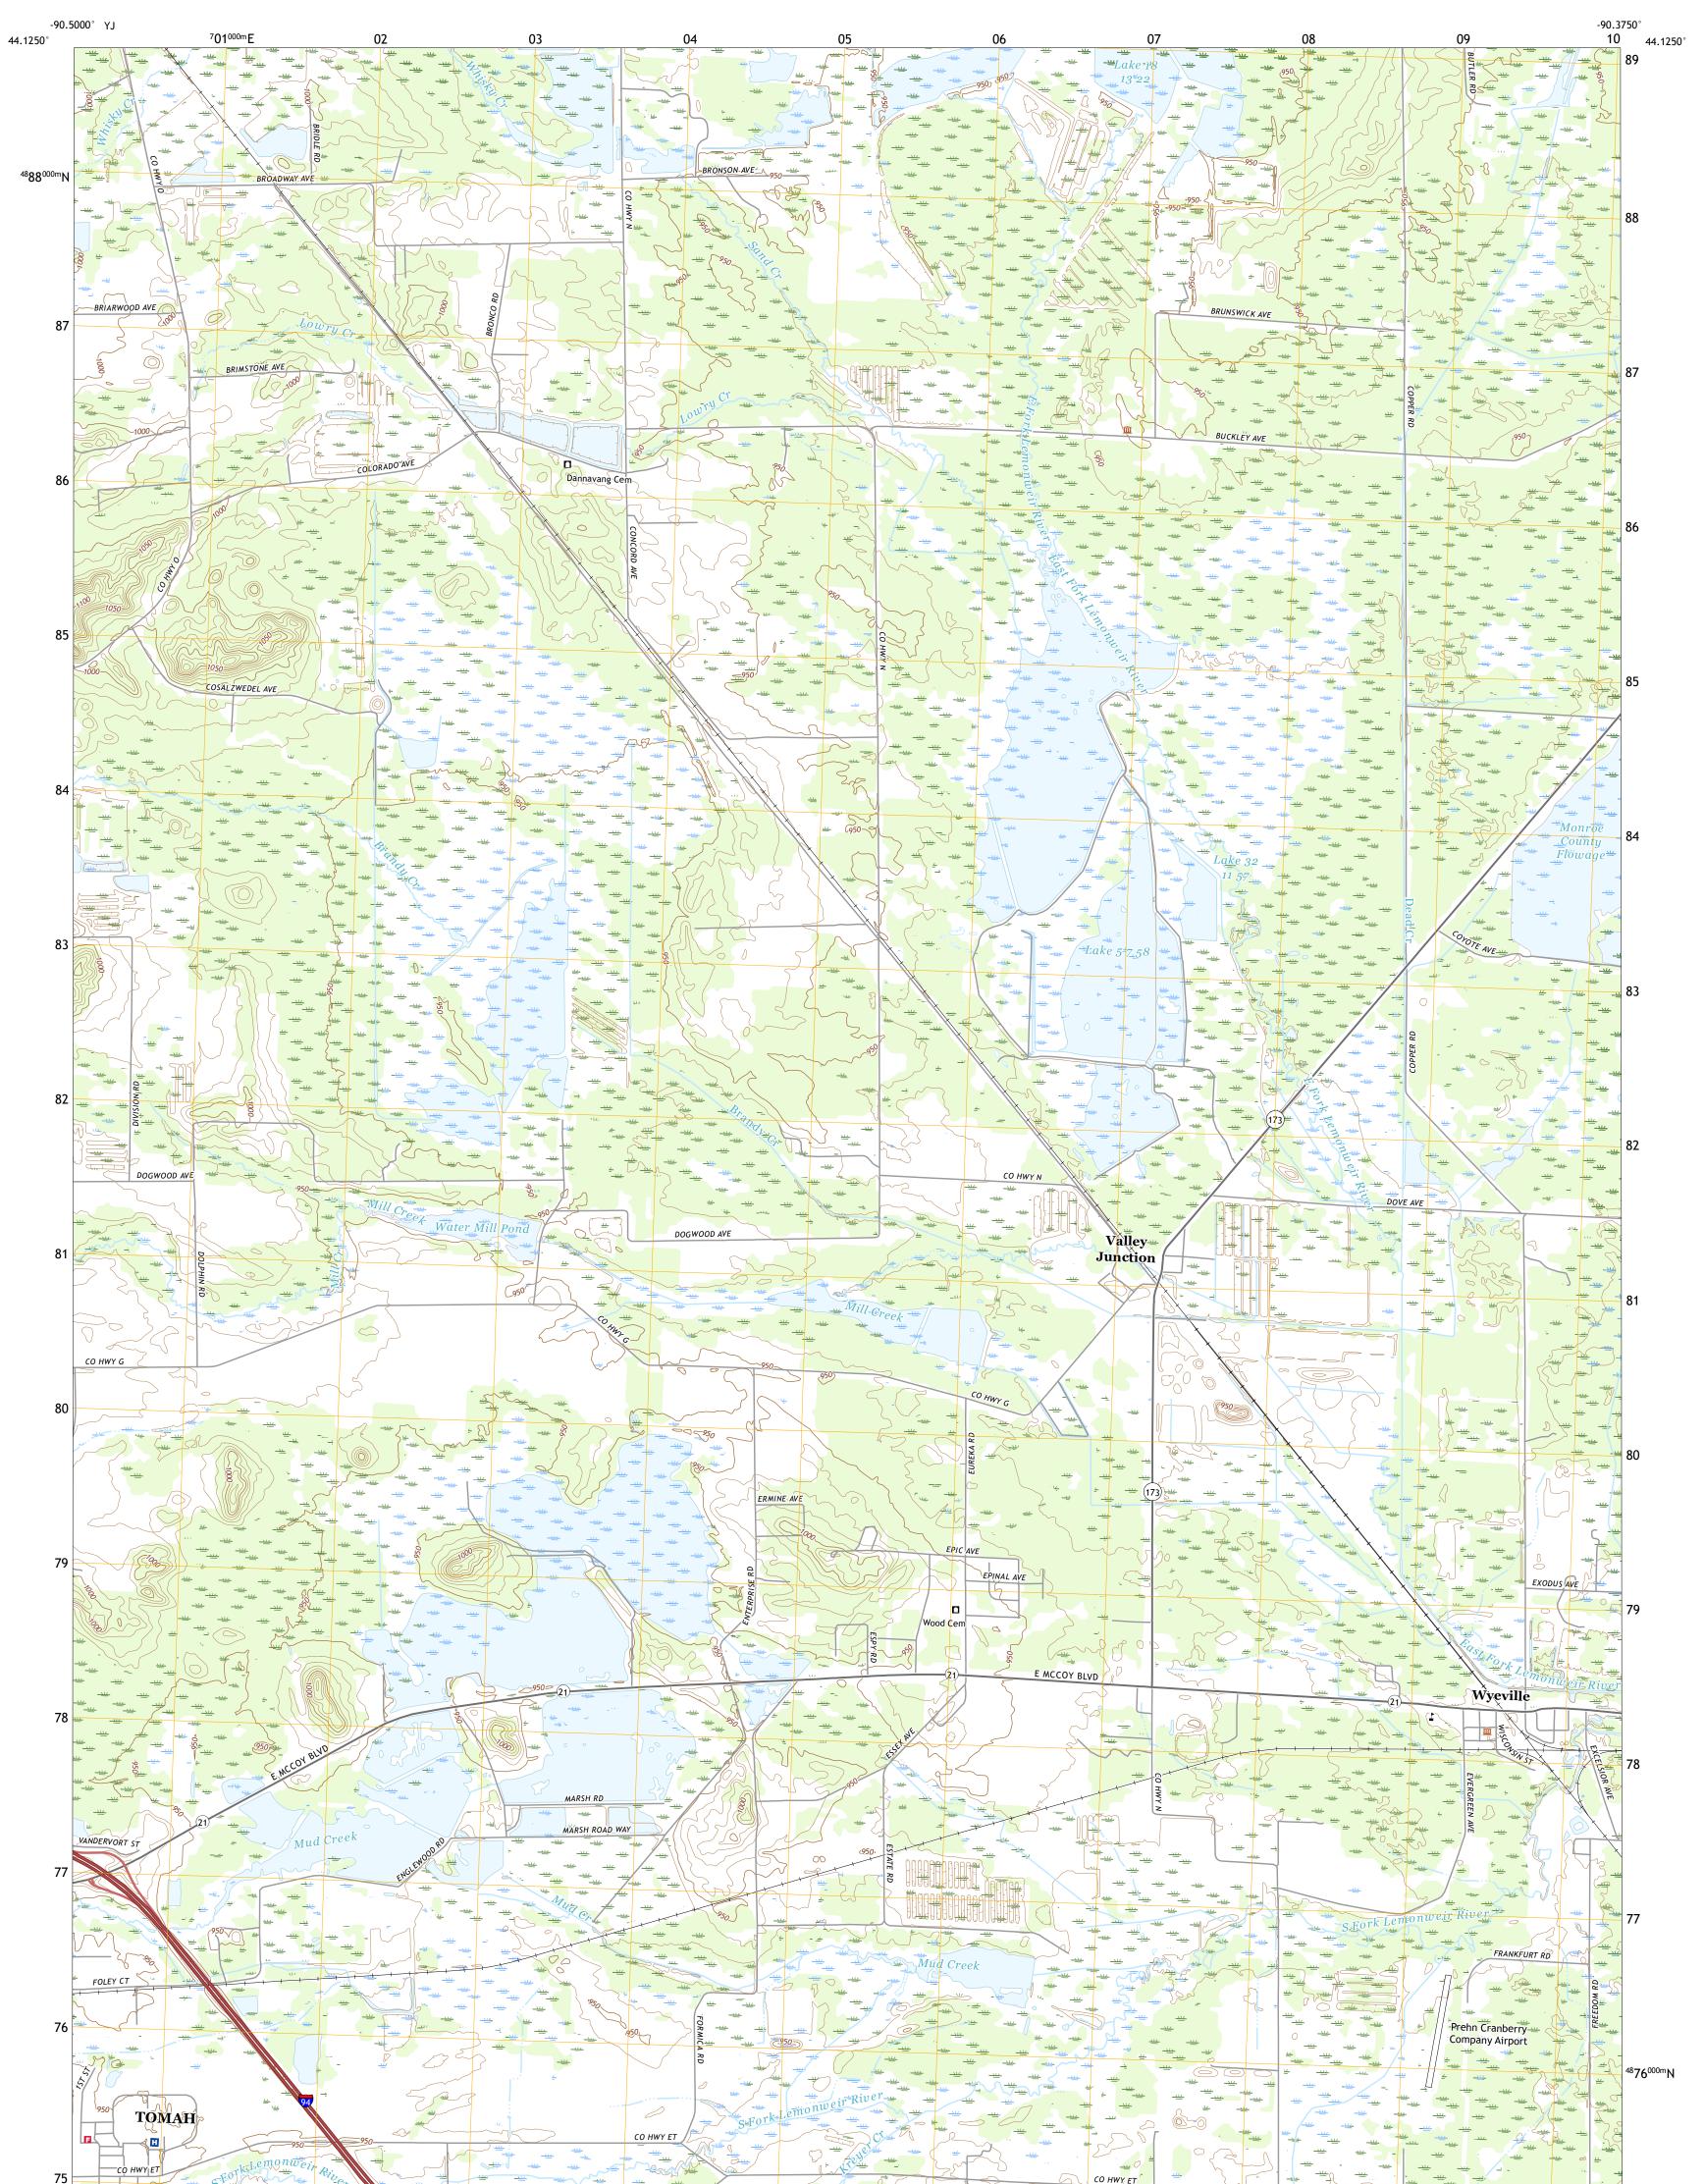

## U.S. DEPARTMENT OF THE INTERIOR U.S. GEOLOGICAL SURVEY

WYEVILLE QUADRANGLE WISCONSIN - MONROE COUNTY 7.5-MINUTE SERIES

**Produced by the United States Geological Survey** North American Datum of 1983 (NAD83) World Geodetic System of 1984 (WGS84). Projection and 1 000-meter grid:Universal Transverse Mercator, Zone 15T This map is not a legal document. Boundaries may be generalized for this map scale. Private lands within government reservations may not be shown. Obtain permission before entering private lands.