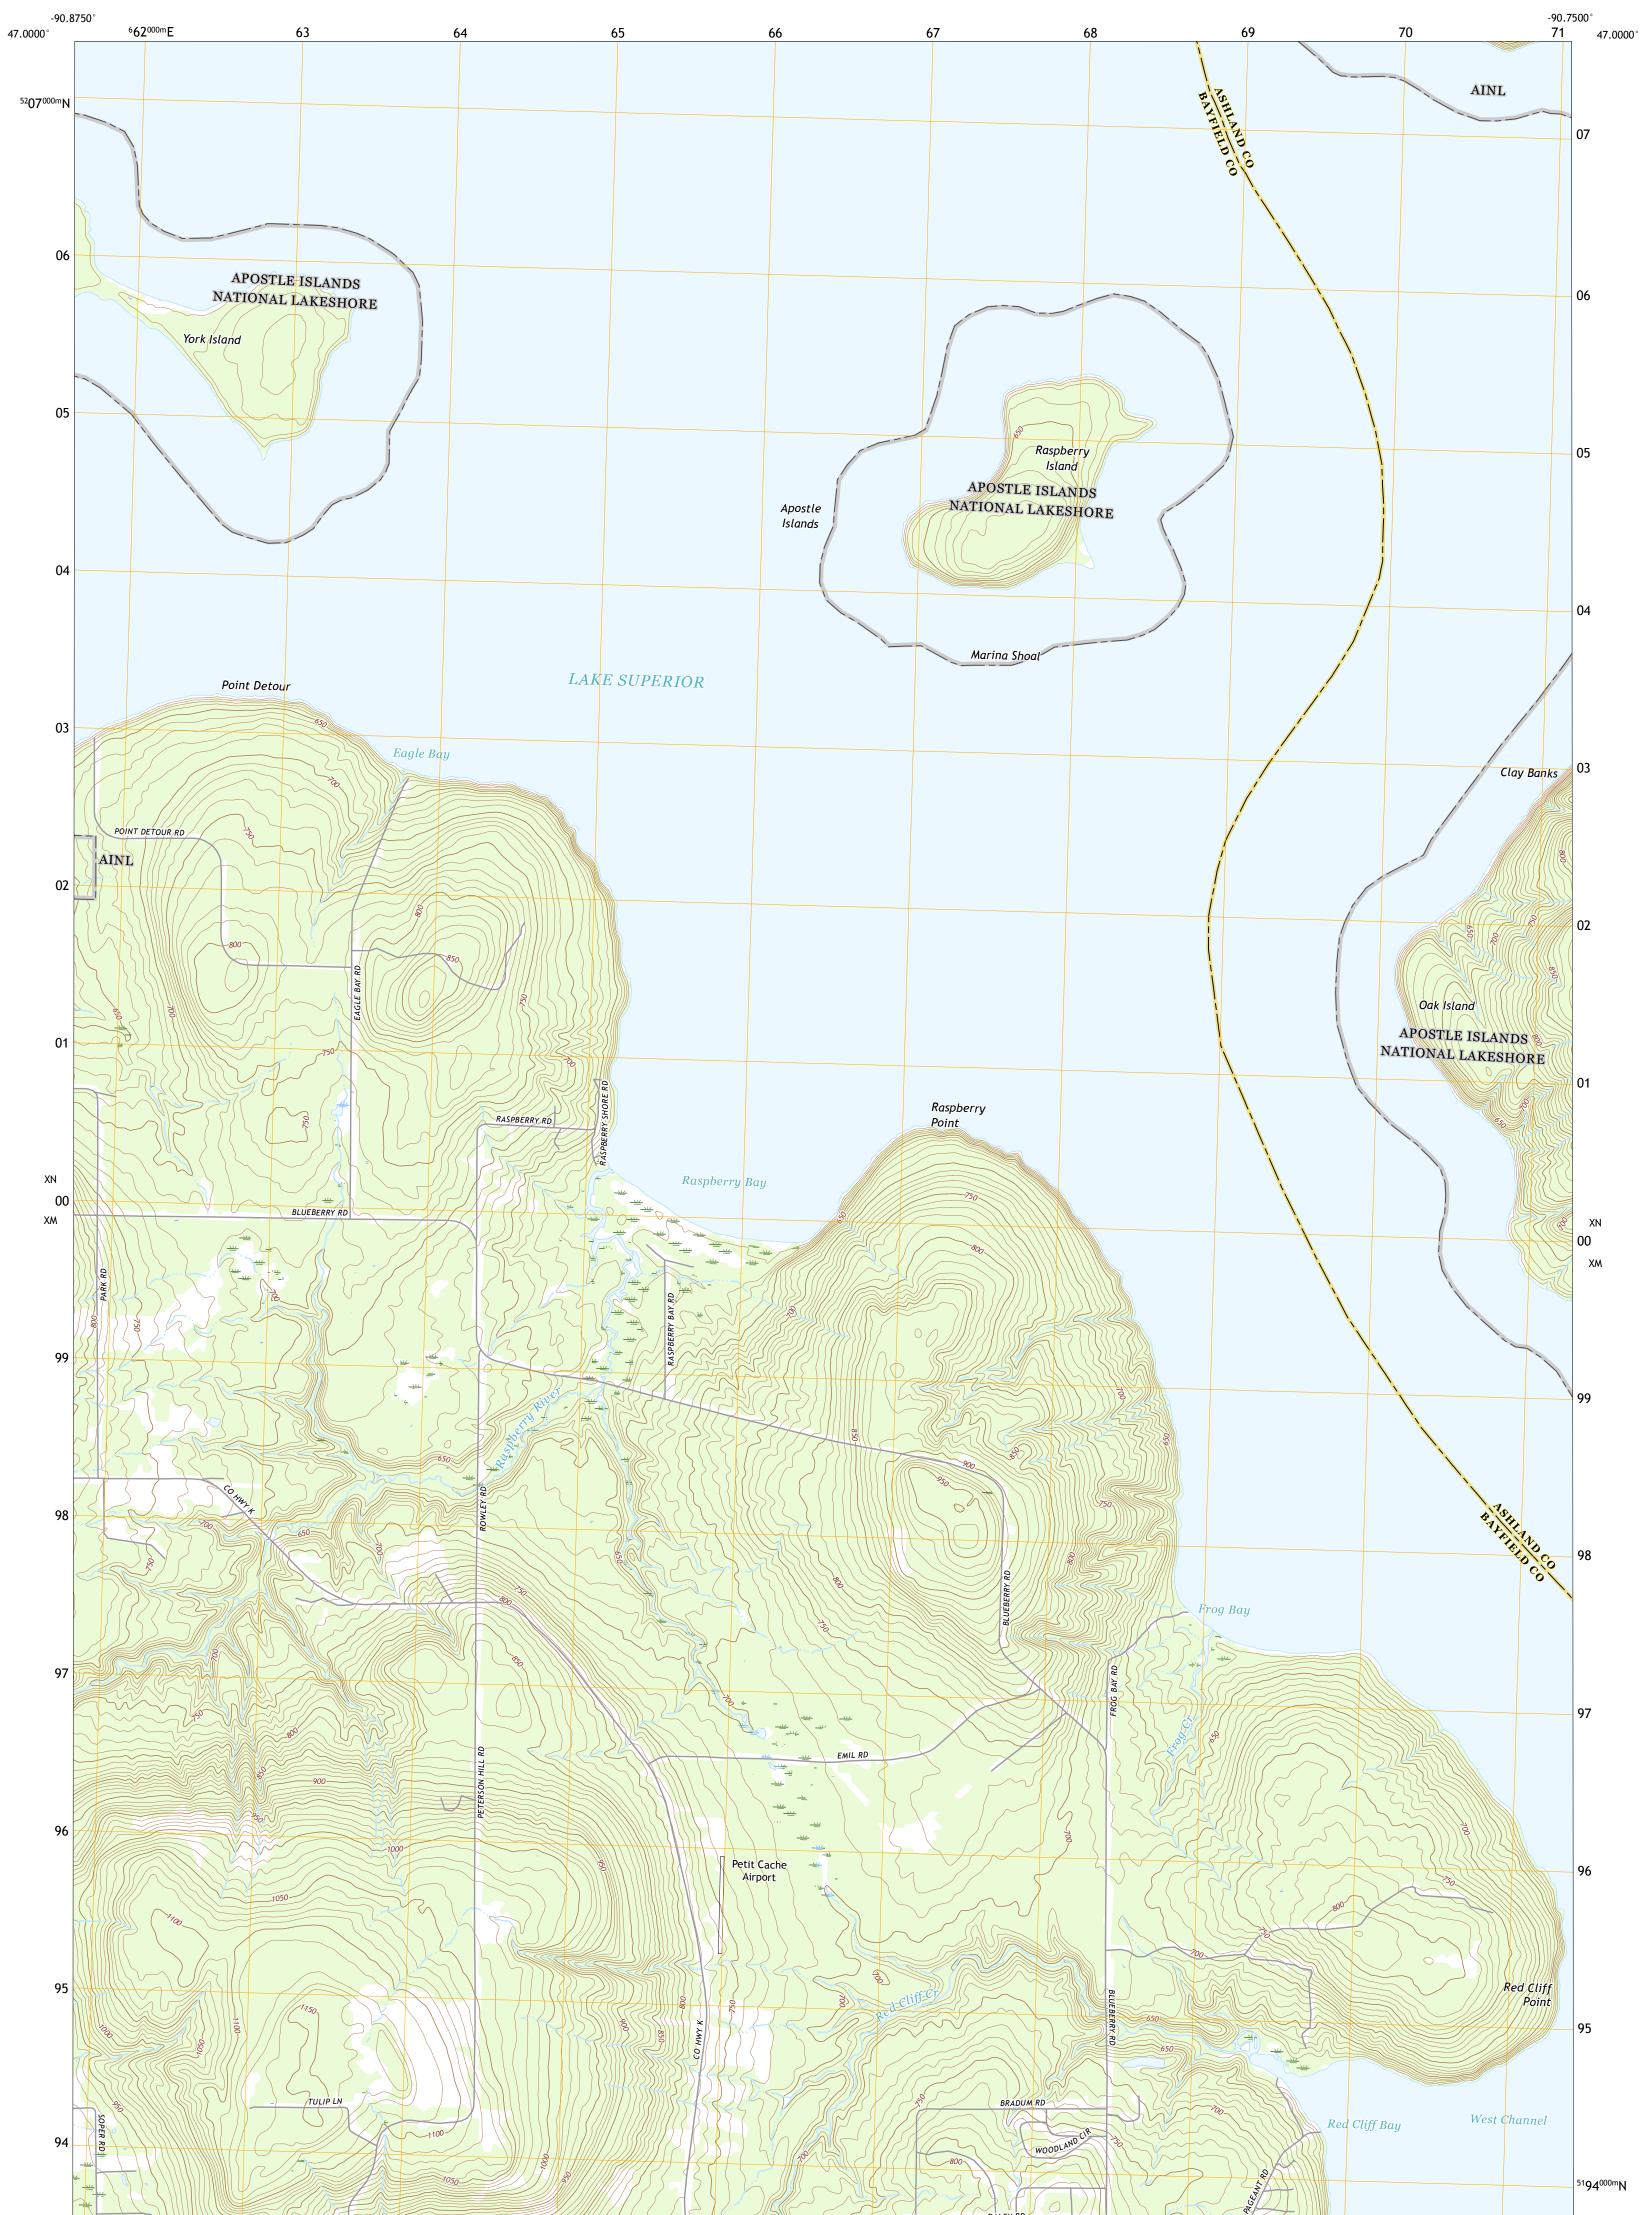

YORK ISLAND QUADRANGLE WISCONSIN 7.5-MINUTE SERIES

Produced by the United States Geological Survey North American Datum of 1983 (NAD83) World Geodetic System of 1984 (WGS84). Projection and 1 000-meter grid:Universal Transverse Mercator, Zone 15T This map is not a legal document. Boundaries may be generalized for this map scale. Private lands within government reservations may not be shown. Obtain permission before entering private lands.