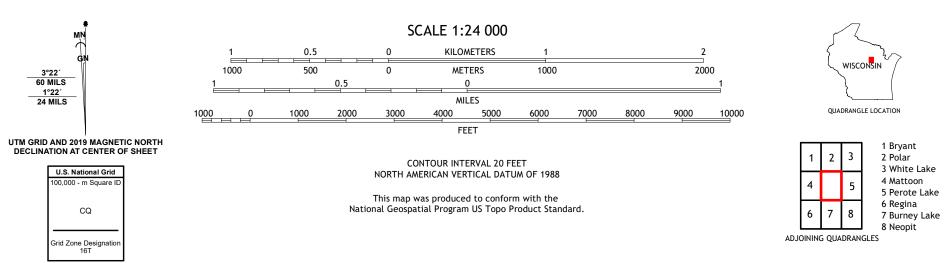

₩N MN

CQ

3°22′ 60 MILS

1°22′ 24 MILS

ROAD CLASSIFICATION Local Connector \_\_\_\_ Expressway Local Road Secondary Hwy 🗕 \_\_\_\_\_ Ramp 4WD \_\_\_\_\_ US Route State Route 🛑 Interstate Route

> ZOAR, WI 2022