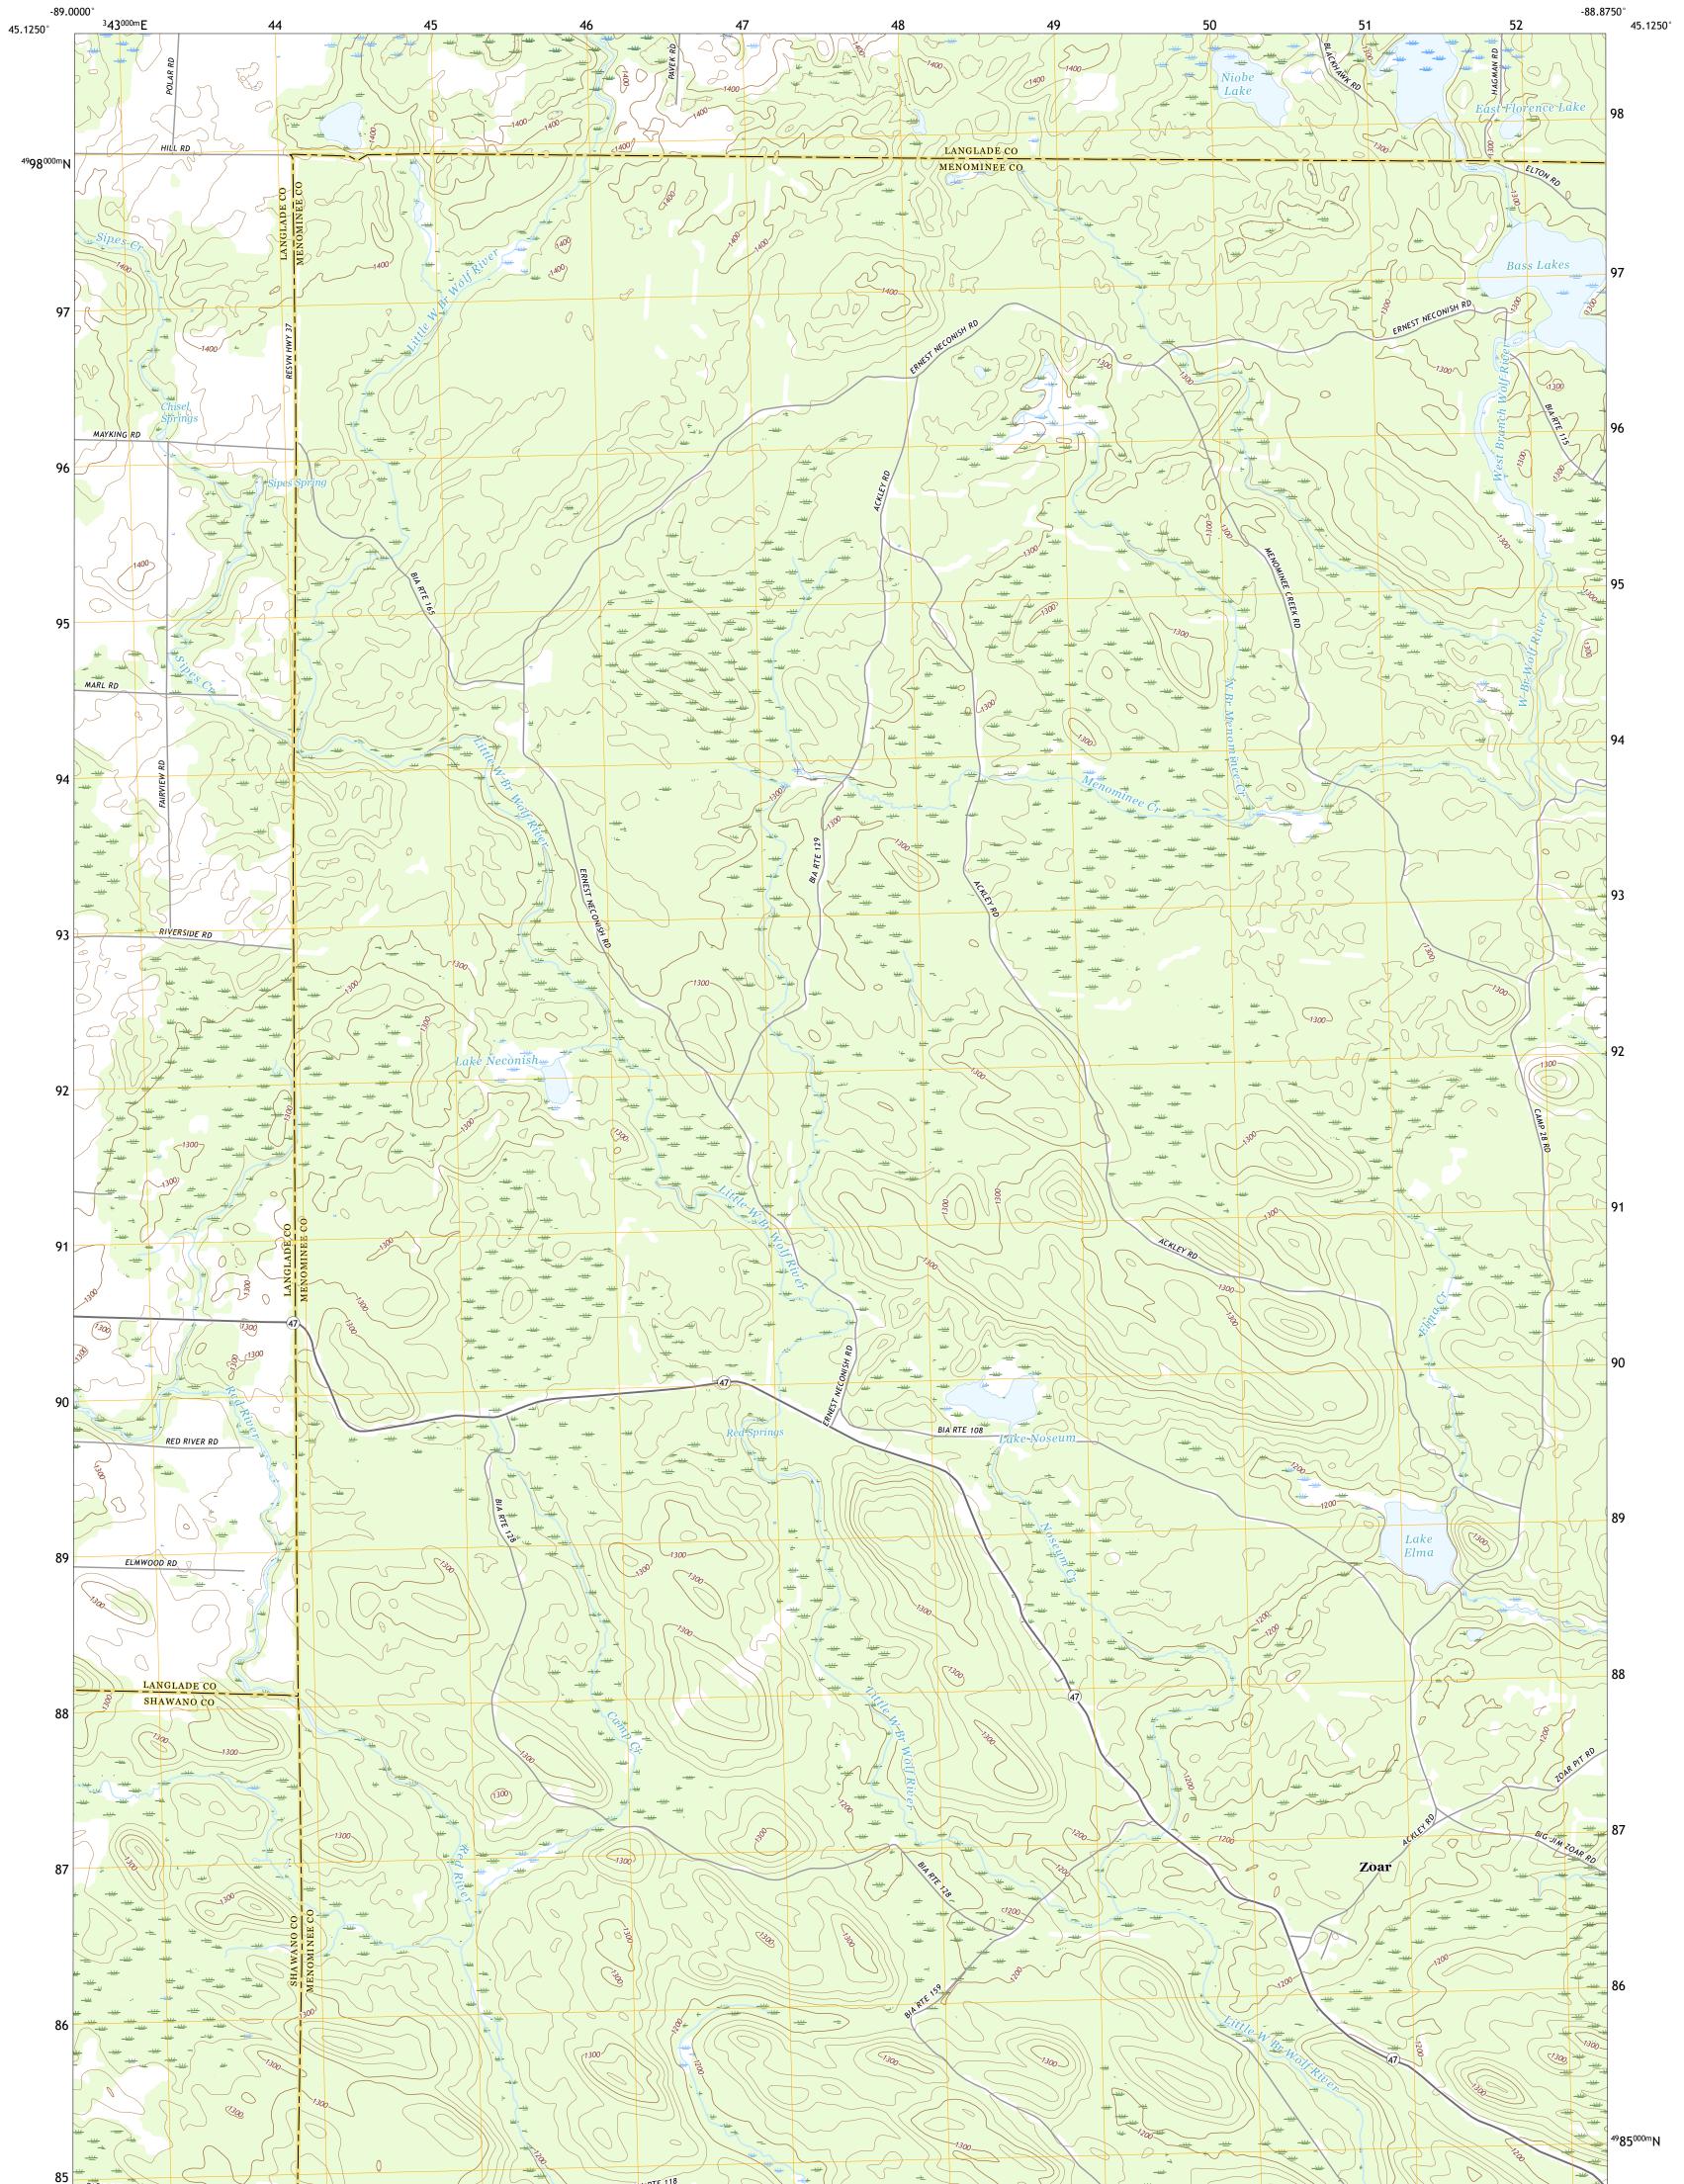

ZOAR QUADRANGLE WISCONSIN 7.5-MINUTE SERIES

Produced by the United States Geological Survey North American Datum of 1983 (NAD83) World Geodetic System of 1984 (WGS84). Projection and 1 000-meter grid:Universal Transverse Mercator, Zone 16T This map is not a legal document. Boundaries may be generalized for this map scale. Private lands within government reservations may not be shown. Obtain permission before entering private lands entering private lands.