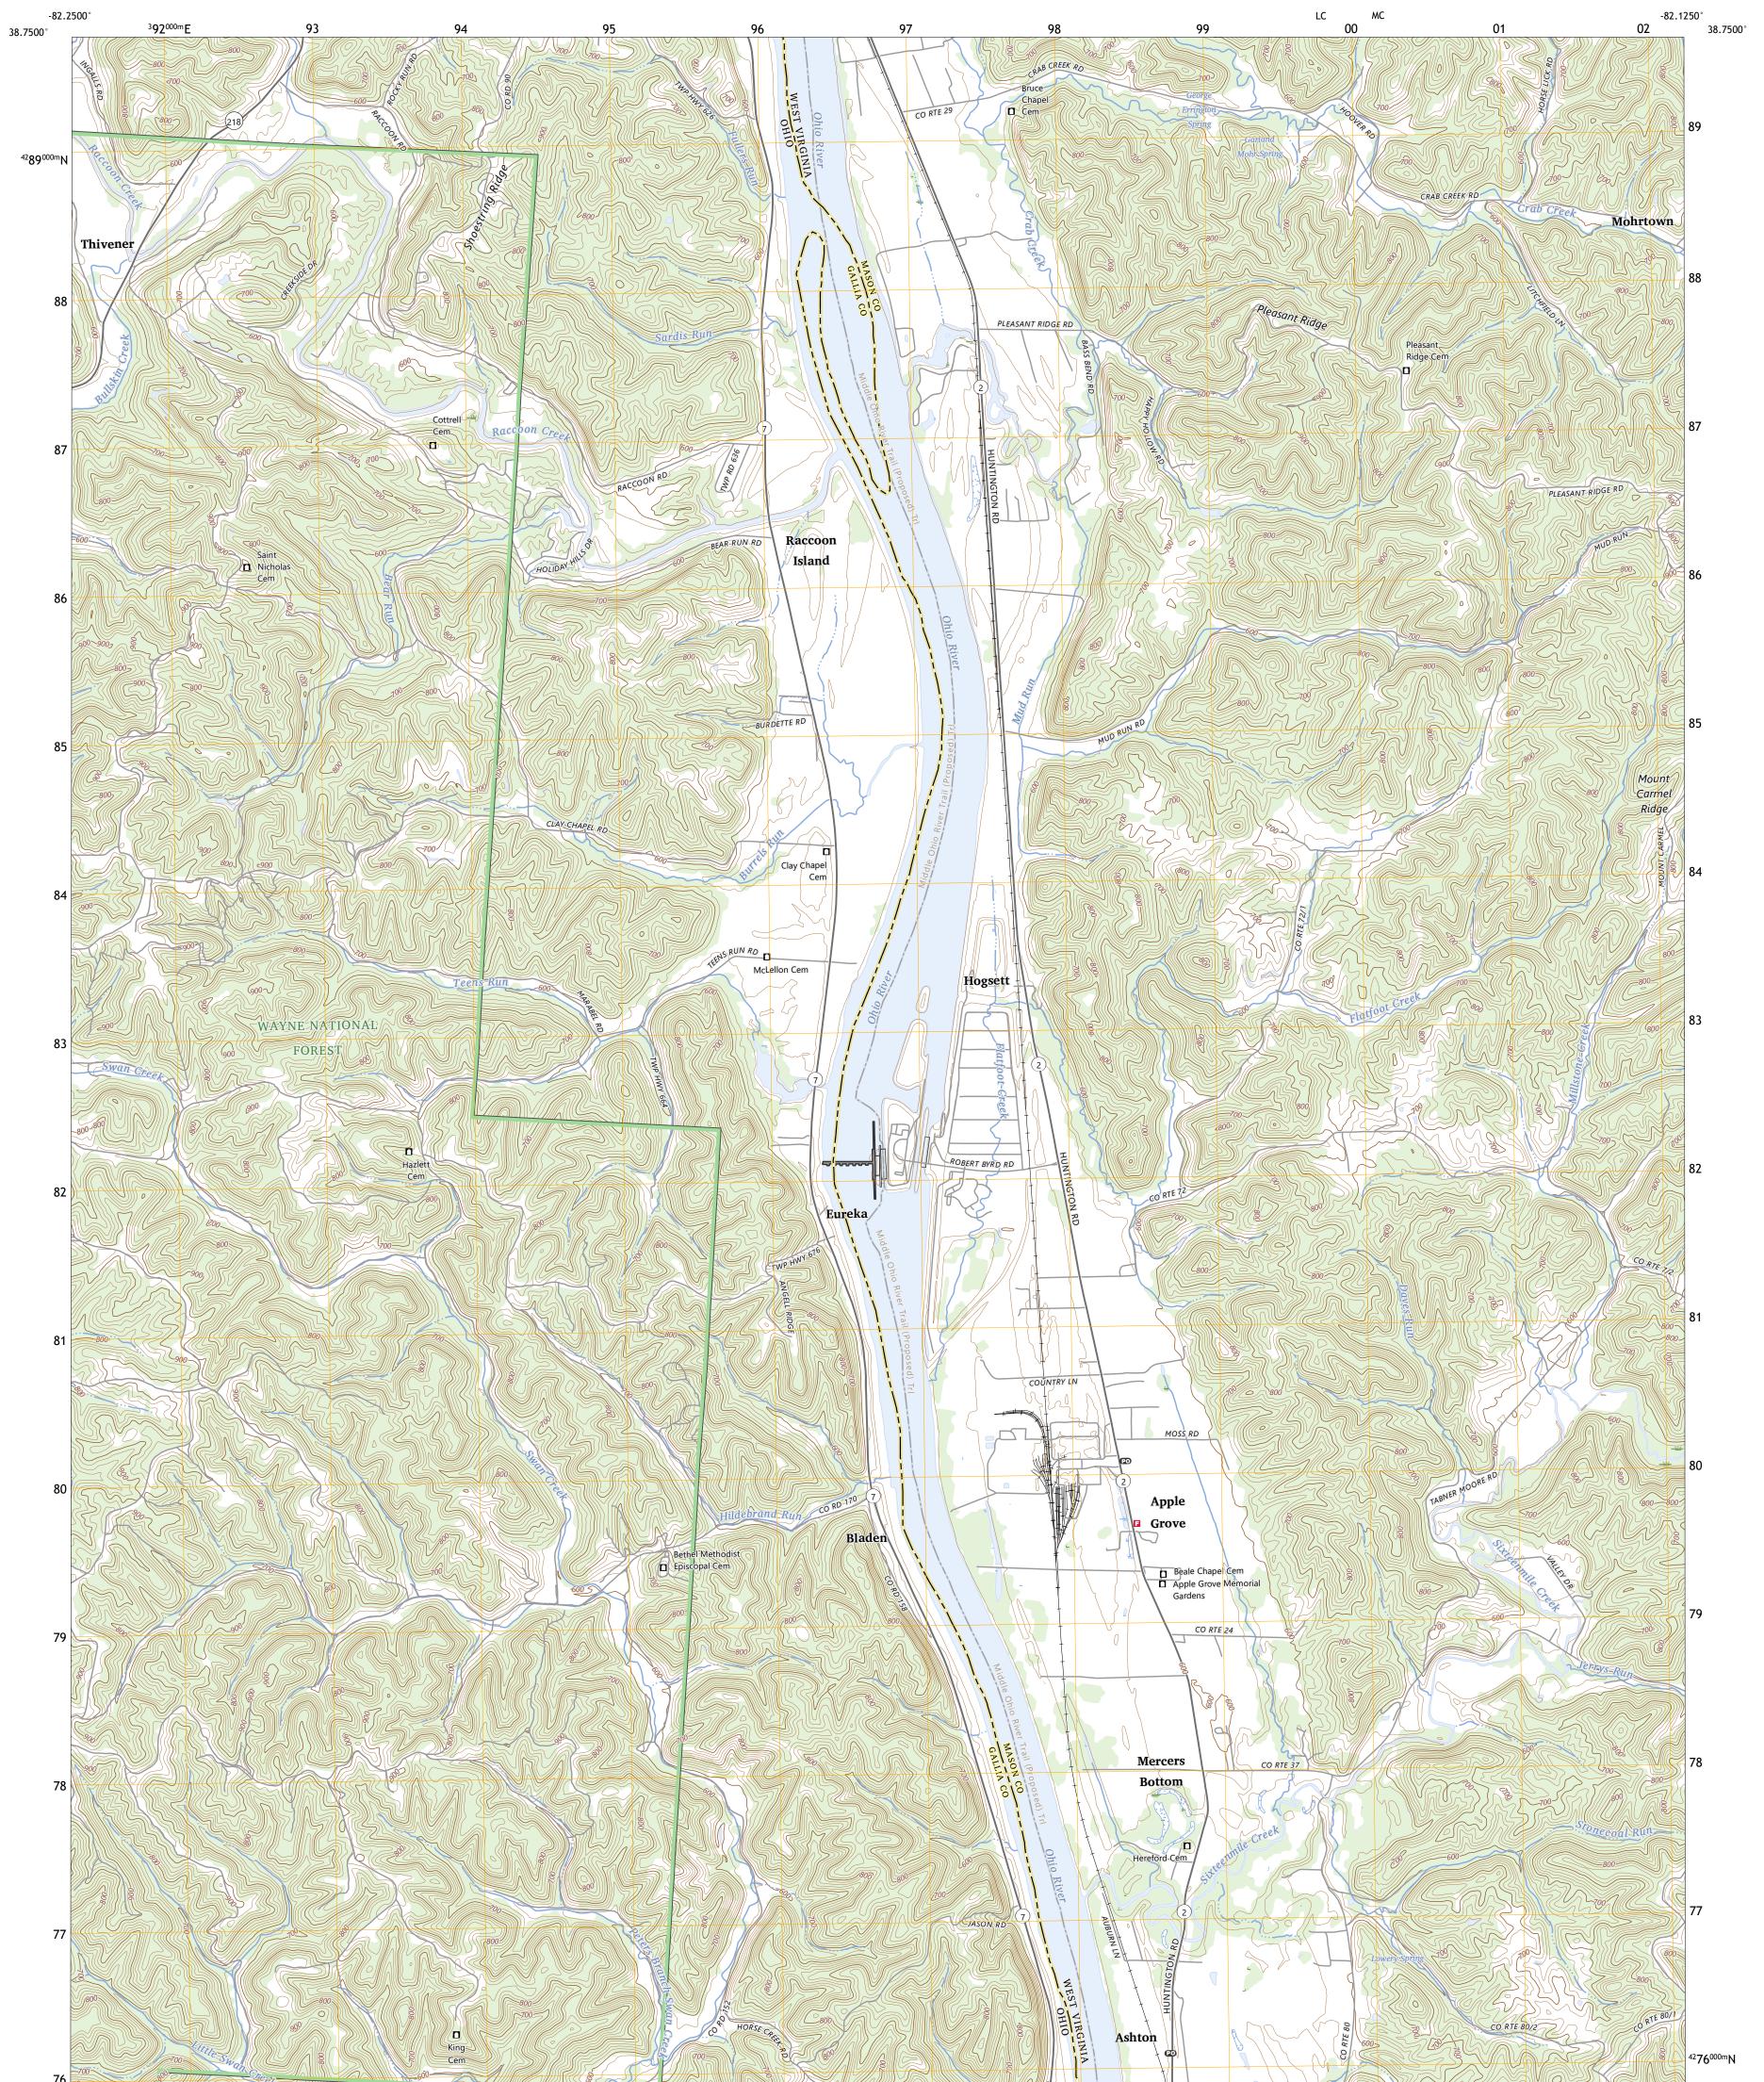

The National Map US Topo

UTS STREET

APPLE GROVE QUADRANGLE WEST VIRGINIA - OHIO 7.5-MINUTE SERIES

Produced by the United States Geological Survey North American Datum of 1983 (NAD83) World Geodetic System of 1984 (WGS84). Projection and 1 000-meter grid:Universal Transverse Mercator, Zone 175 This map is not a legal document. Boundaries may be generalized for this map scale. Private lands within government reservations may not be shown. Obtain permission before entering private lands.

Imagery.....NAIP, June 2017 - July 2020 Roads.....U.S. Census Bureau, 2016 - 2016 Roads within US Forest Service Lands.......FSTopo Data 

Check with local Forest Service unit for current travel conditions and restrictions.