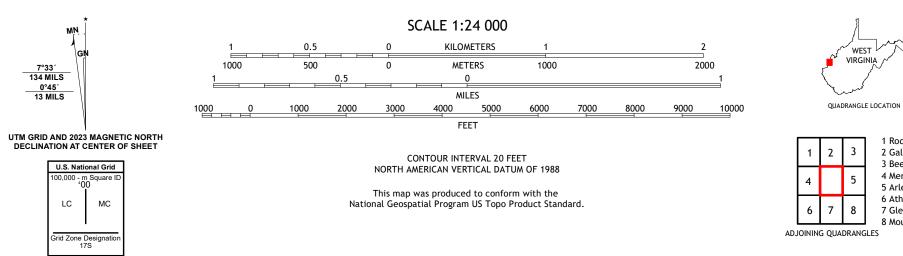

The National Map US Topo

UTS STREET

APPLE GROVE QUADRANGLE WEST VIRGINIA - OHIO 7.5-MINUTE SERIES

Produced by the United States Geological Survey North American Datum of 1983 (NAD83) World Geodetic System of 1984 (WGS84). Projection and 1 000-meter grid:Universal Transverse Mercator, Zone 175 This map is not a legal document. Boundaries may be generalized for this map scale. Private lands within government reservations may not be shown. Obtain permission before entering private lands.

Imagery.....NAIP, June 2017 - July 2020 Roads.....U.S. Census Bureau, 2016 - 2016 Roads within US Forest Service Lands.......FSTopo Data 

Check with local Forest Service unit for current travel conditions and restrictions.