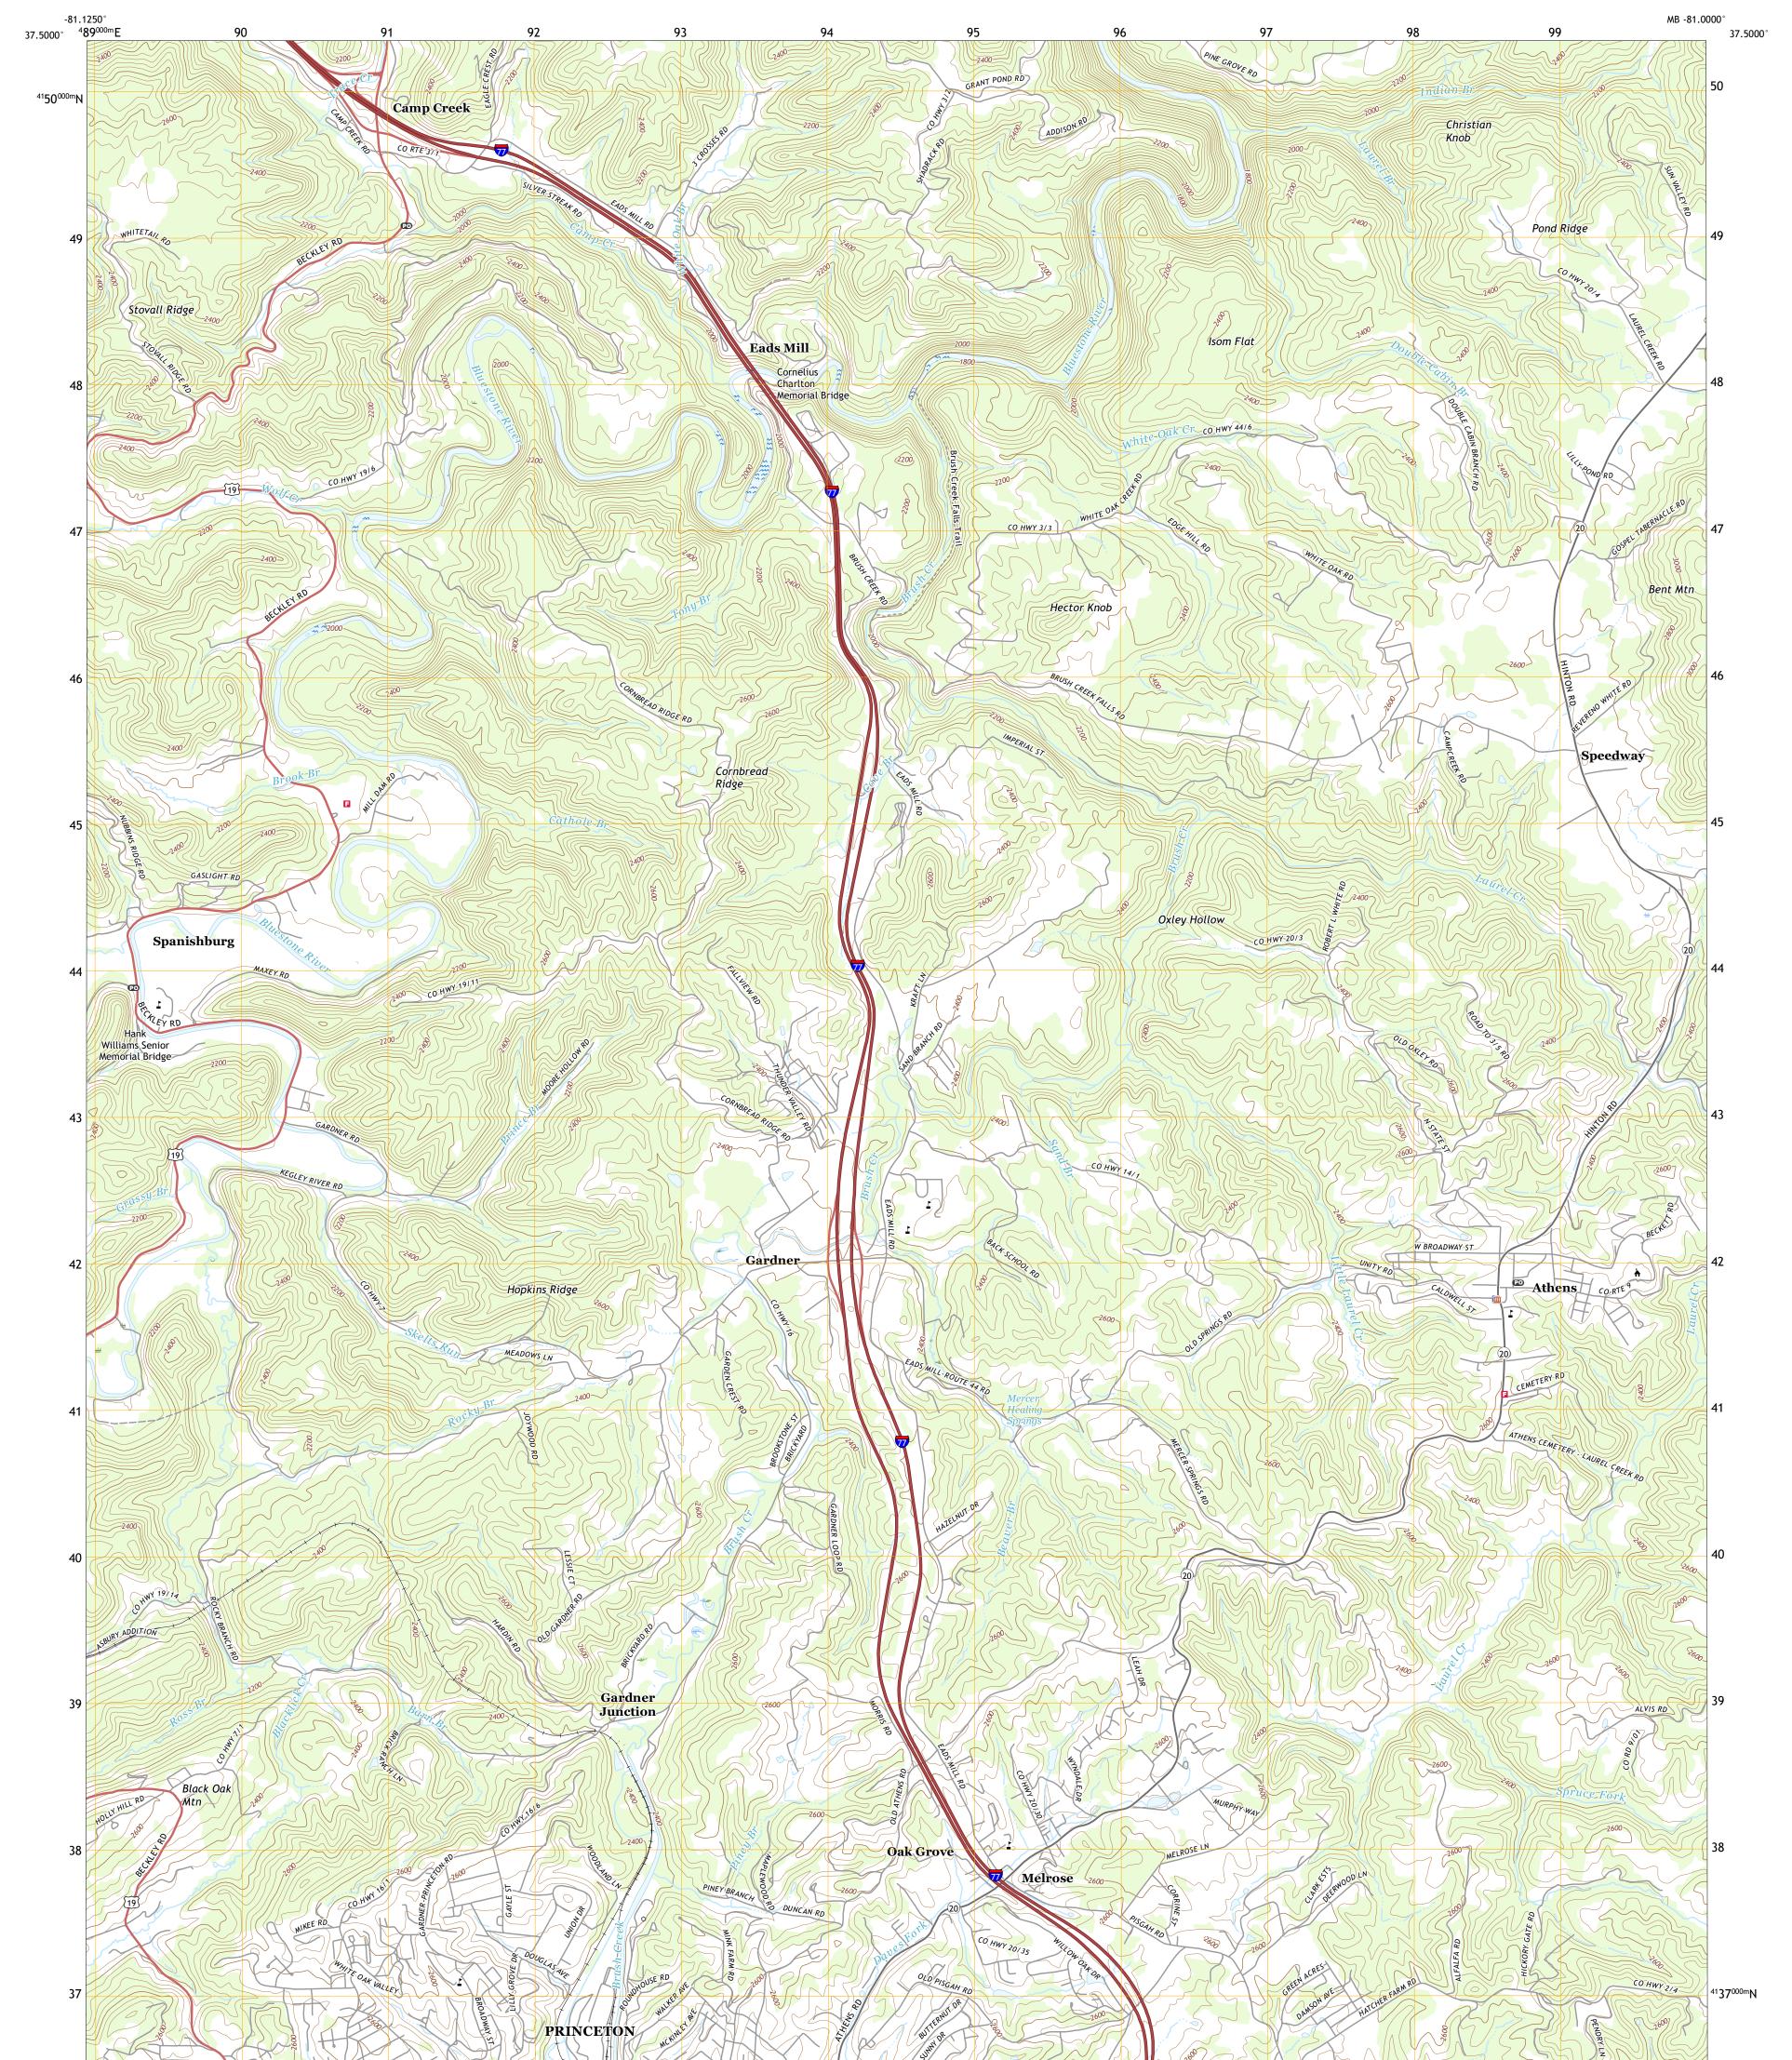

## U.S. DEPARTMENT OF THE INTERIOR U.S. GEOLOGICAL SURVEY

Produced by the United States Geological Survey North American Datum of 1983 (NAD83) World Geodetic System of 1984 (WGS84). Projection and 1 000-meter grid:Universal Transverse Mercator, Zone 17S This map is not a legal document. Boundaries may be generalized for this map scale. Private lands within government reservations may not be shown. Obtain permission before entering private lands.

Imagery.......NAIP, September 2016 - October 2016Roads.U.S.CensusBureau,Aumes........GNIS, 1980 - 2019Hydrography....National Hydrography Dataset, 2002 - 2018Contours.......National Elevation Dataset, 2005 - 2018Boundaries......Multiple sources; see metadata file 2017 - 2018Wetlands.......FWSNationalWetlandsInventory1986

## NSN. 7 6 4 3 0 1 6 4 0 3 9 9 2 NGA REF NO. US GS X 2 4 K 1 7 5 2