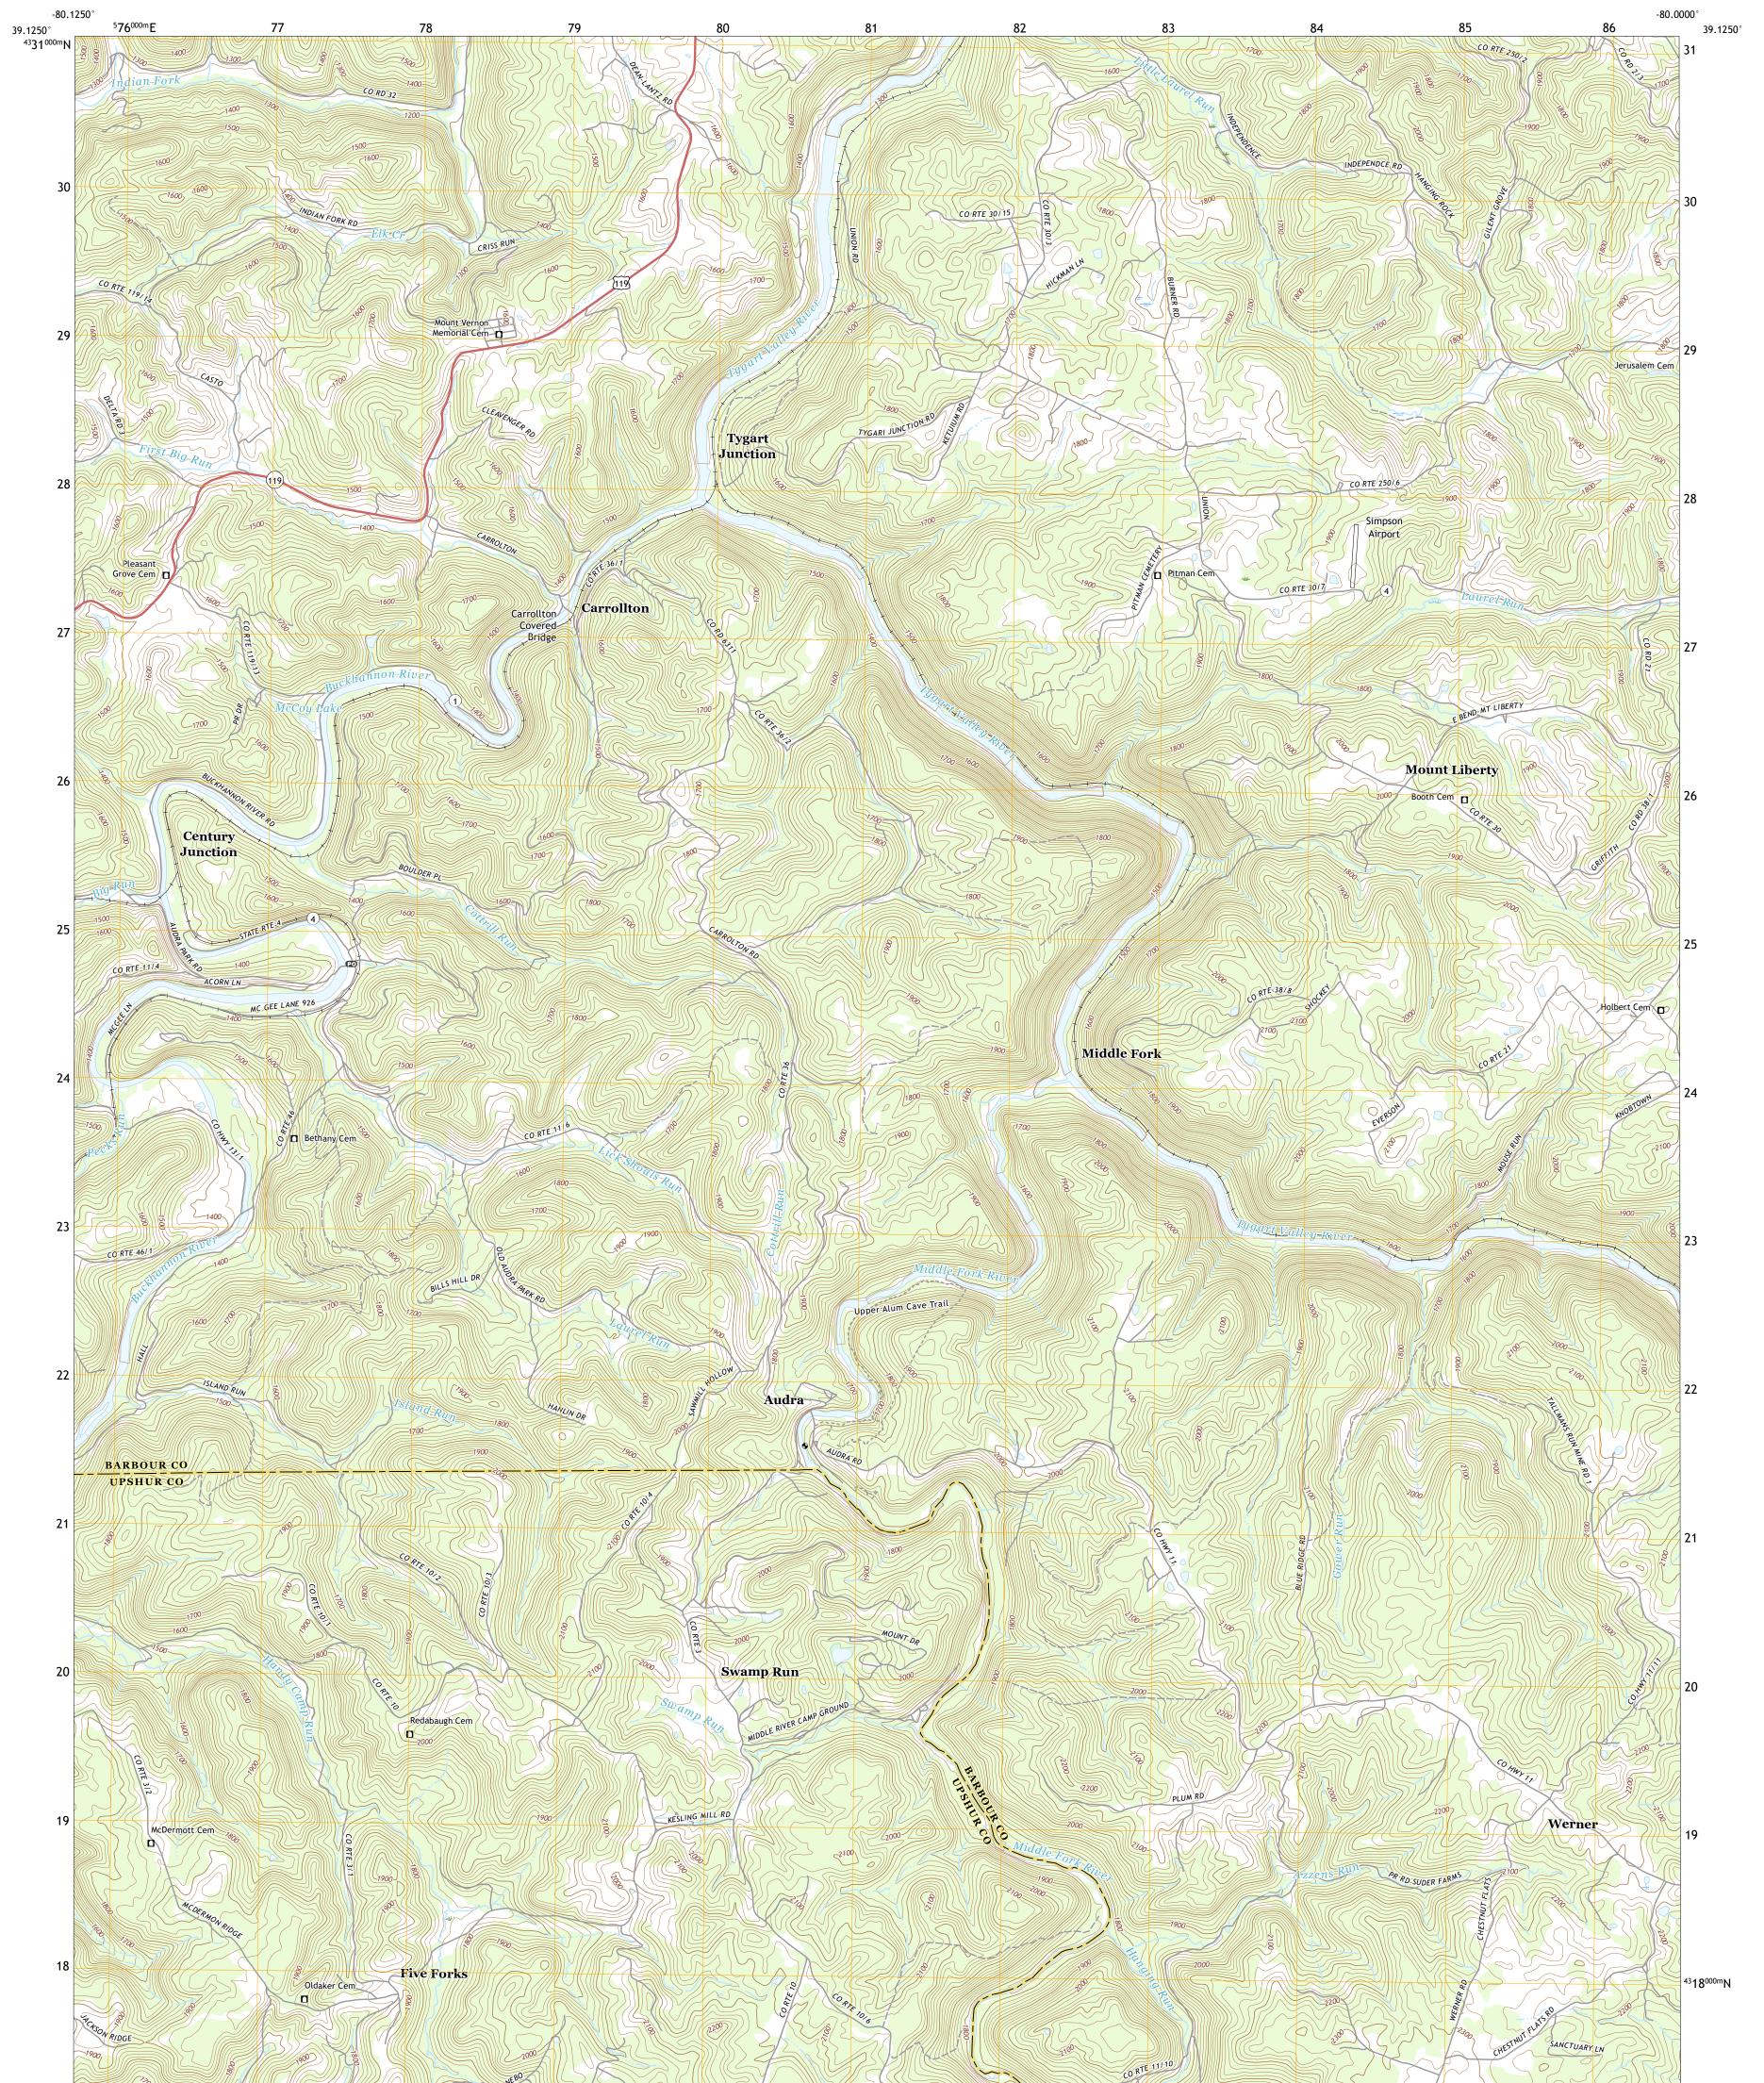

## U.S. DEPARTMENT OF THE INTERIOR U.S. GEOLOGICAL SURVEY

AUDRA QUADRANGLE WEST VIRGINIA 7.5-MINUTE SERIES

Produced by the United States Geological Survey North American Datum of 1983 (NAD83) World Geodetic System of 1984 (WGS84). Projection and 1 000-meter grid:Universal Transverse Mercator, Zone 175 This map is not a legal document. Boundaries may be generalized for this map scale. Private lands within government reservations may not be shown. Obtain permission before entering private lands.

.....NAIP, Not Available U.S. Census Bureau, 2016 .....GNIS, 1980 - 2019 .....National Hydrography Dataset, 2003 .....National Elevation Dataset, 2006 .....Multiple sources; see metadata file 2017 - 2018 Imagery.... Roads..... Names..... Hydrography...... Contours..... Boundaries... ..FWS National Wetlands 1982 Wetlands... Inventory

## NSN. 7 6 4 3 0 1 6 4 0 3 9 9 3 NGA REF NO. US GS X 2 4 K 1 8 3 9

\_\_\_\_

State Route