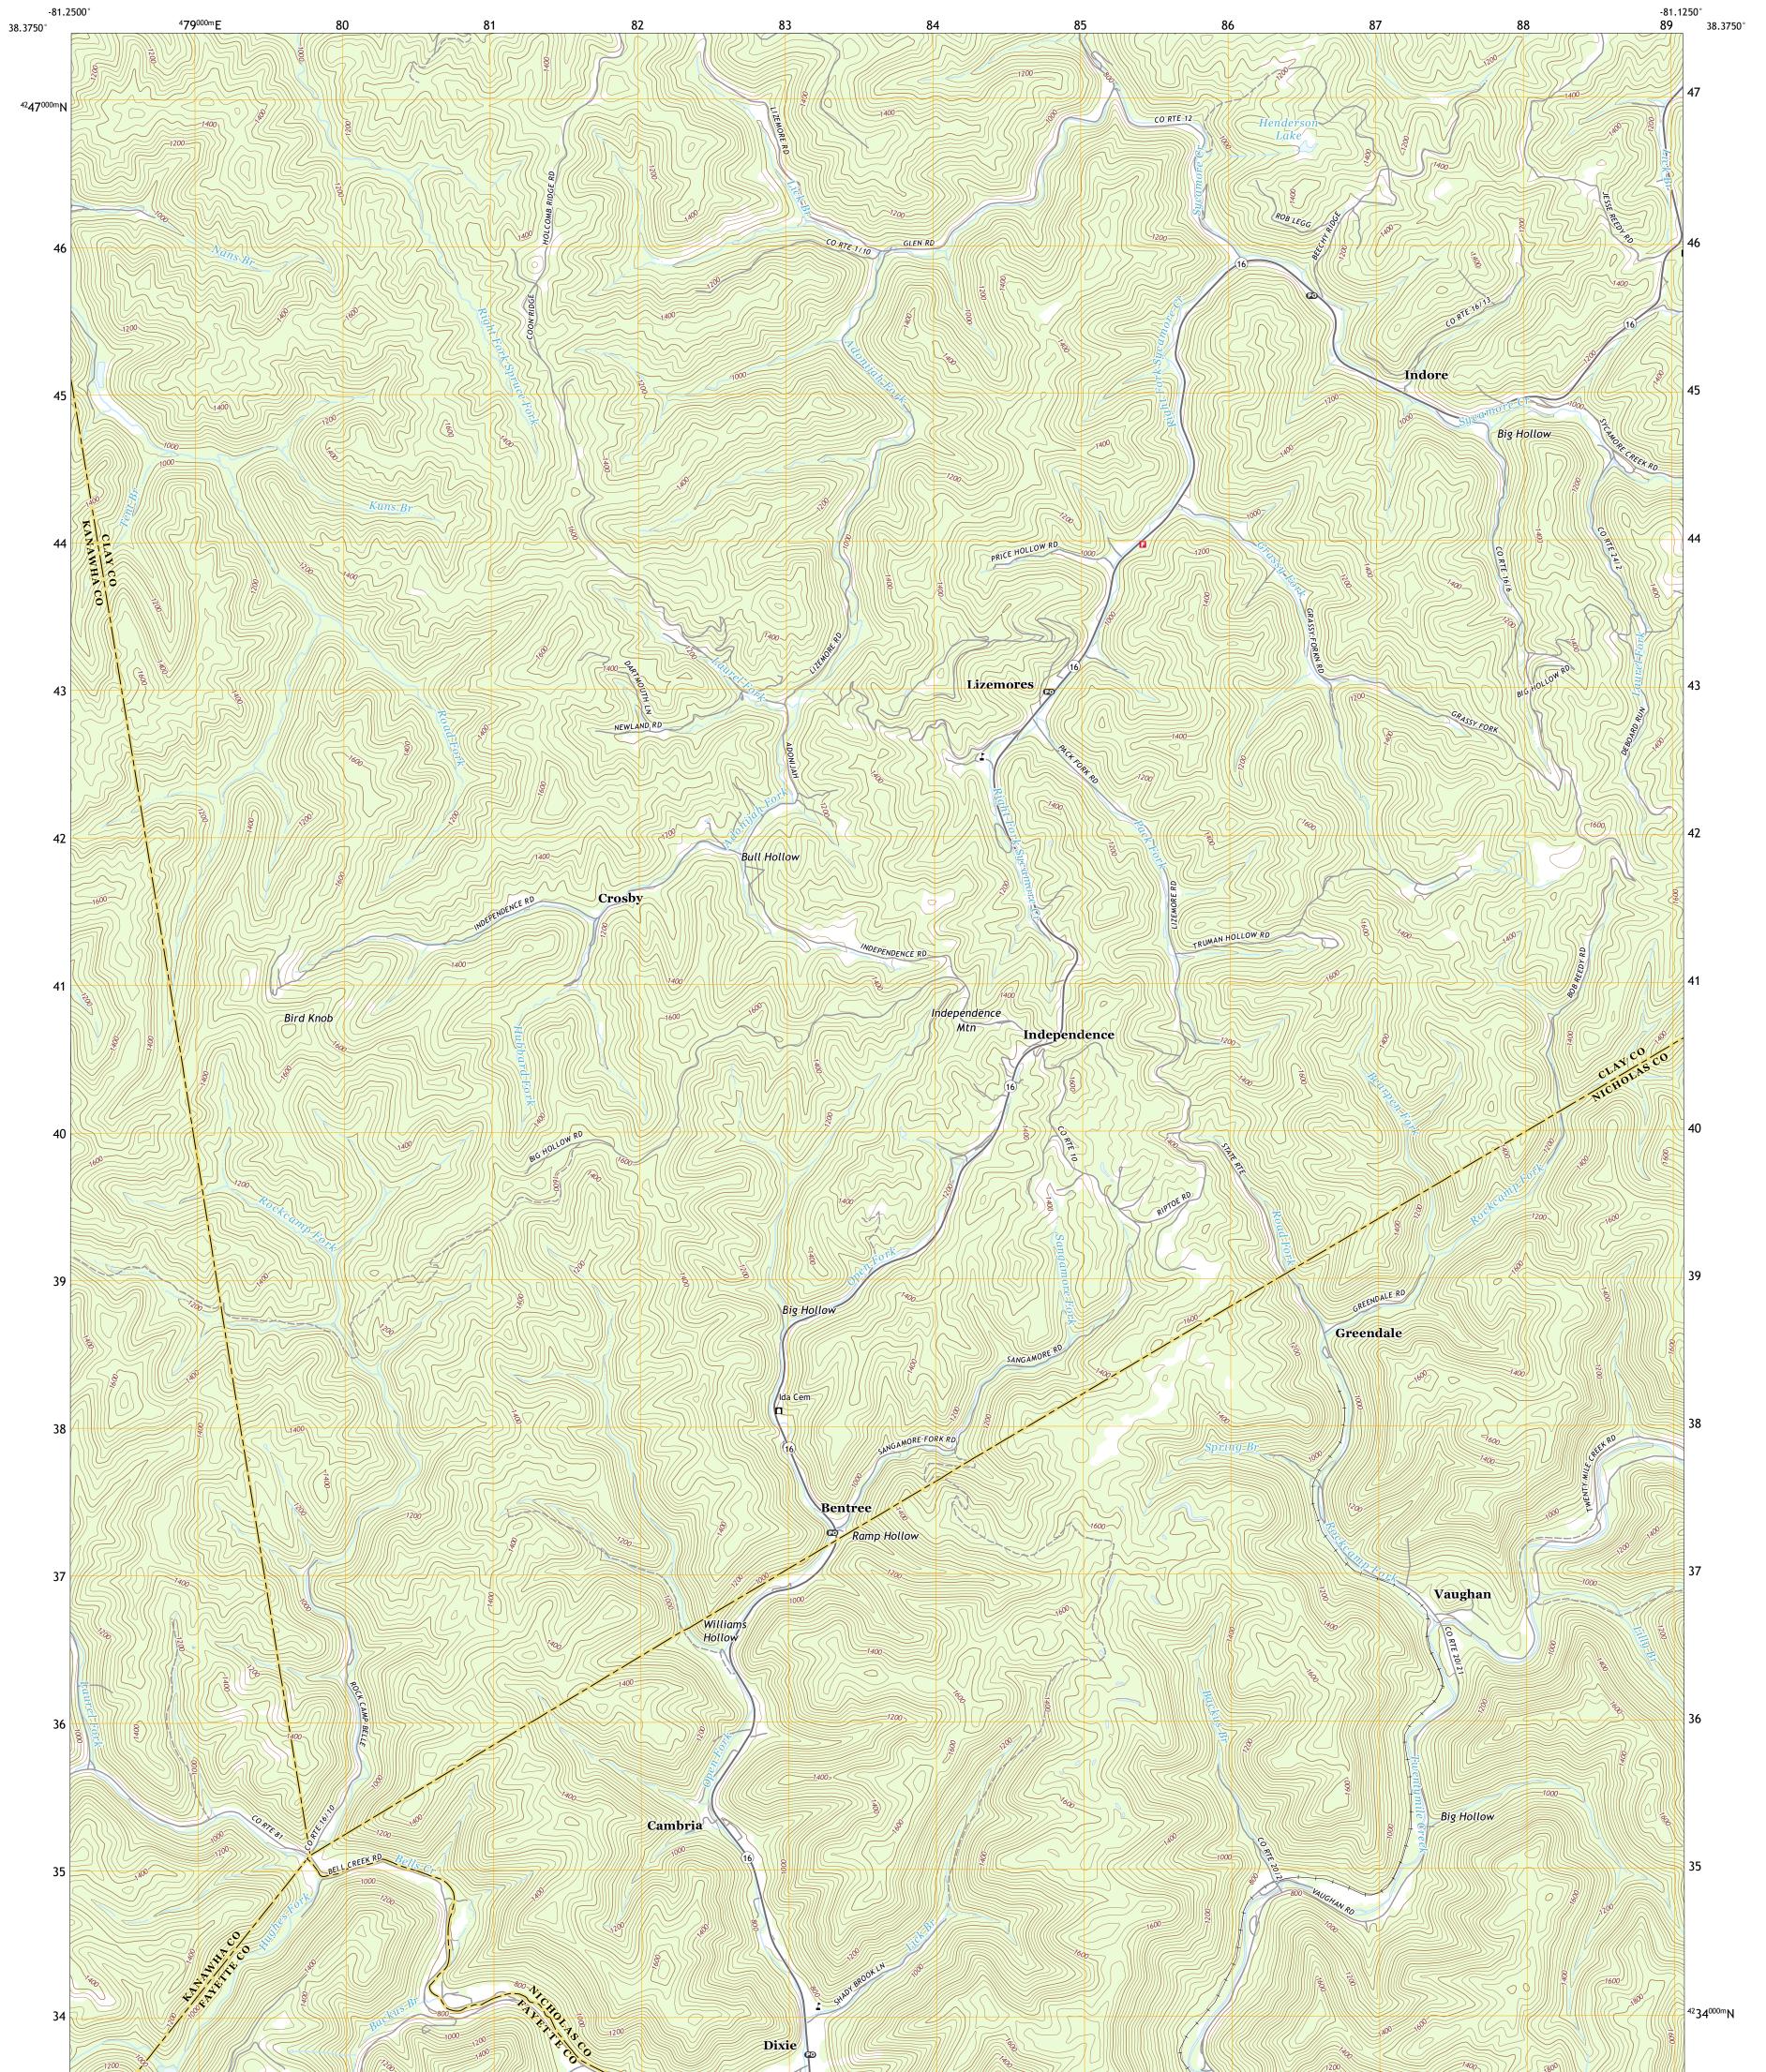

## U.S. DEPARTMENT OF THE INTERIOR U.S. GEOLOGICAL SURVEY

BENTREE QUADRANGLE WEST VIRGINIA 7.5-MINUTE SERIES

Produced by the United States Geological Survey North American Datum of 1983 (NAD83) World Geodetic System of 1984 (WGS84). Projection and 1 000-meter grid:Universal Transverse Mercator, Zone 175 This map is not a legal document. Boundaries may be generalized for this map scale. Private lands within government reservations may not be shown. Obtain permission before entering private lands.