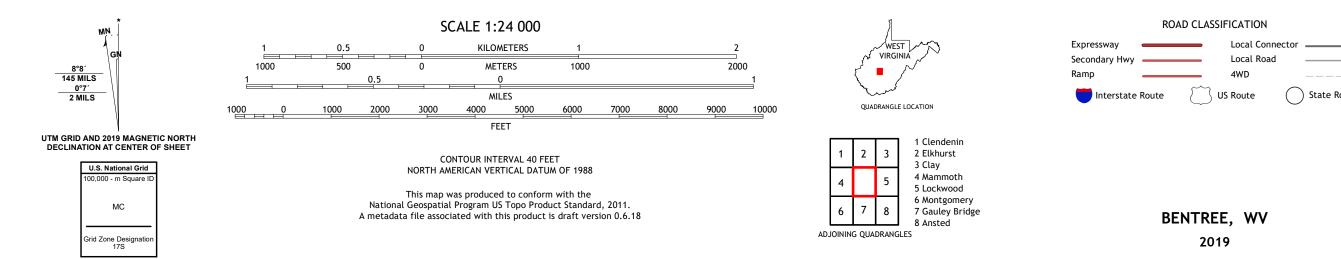

## U.S. DEPARTMENT OF THE INTERIOR U.S. GEOLOGICAL SURVEY

BENTREE QUADRANGLE WEST VIRGINIA 7.5-MINUTE SERIES

Produced by the United States Geological Survey North American Datum of 1983 (NAD83) World Geodetic System of 1984 (WGS84). Projection and 1 000-meter grid:Universal Transverse Mercator, Zone 175 This map is not a legal document. Boundaries may be generalized for this map scale. Private lands within government reservations may not be shown. Obtain permission before entering private lands.