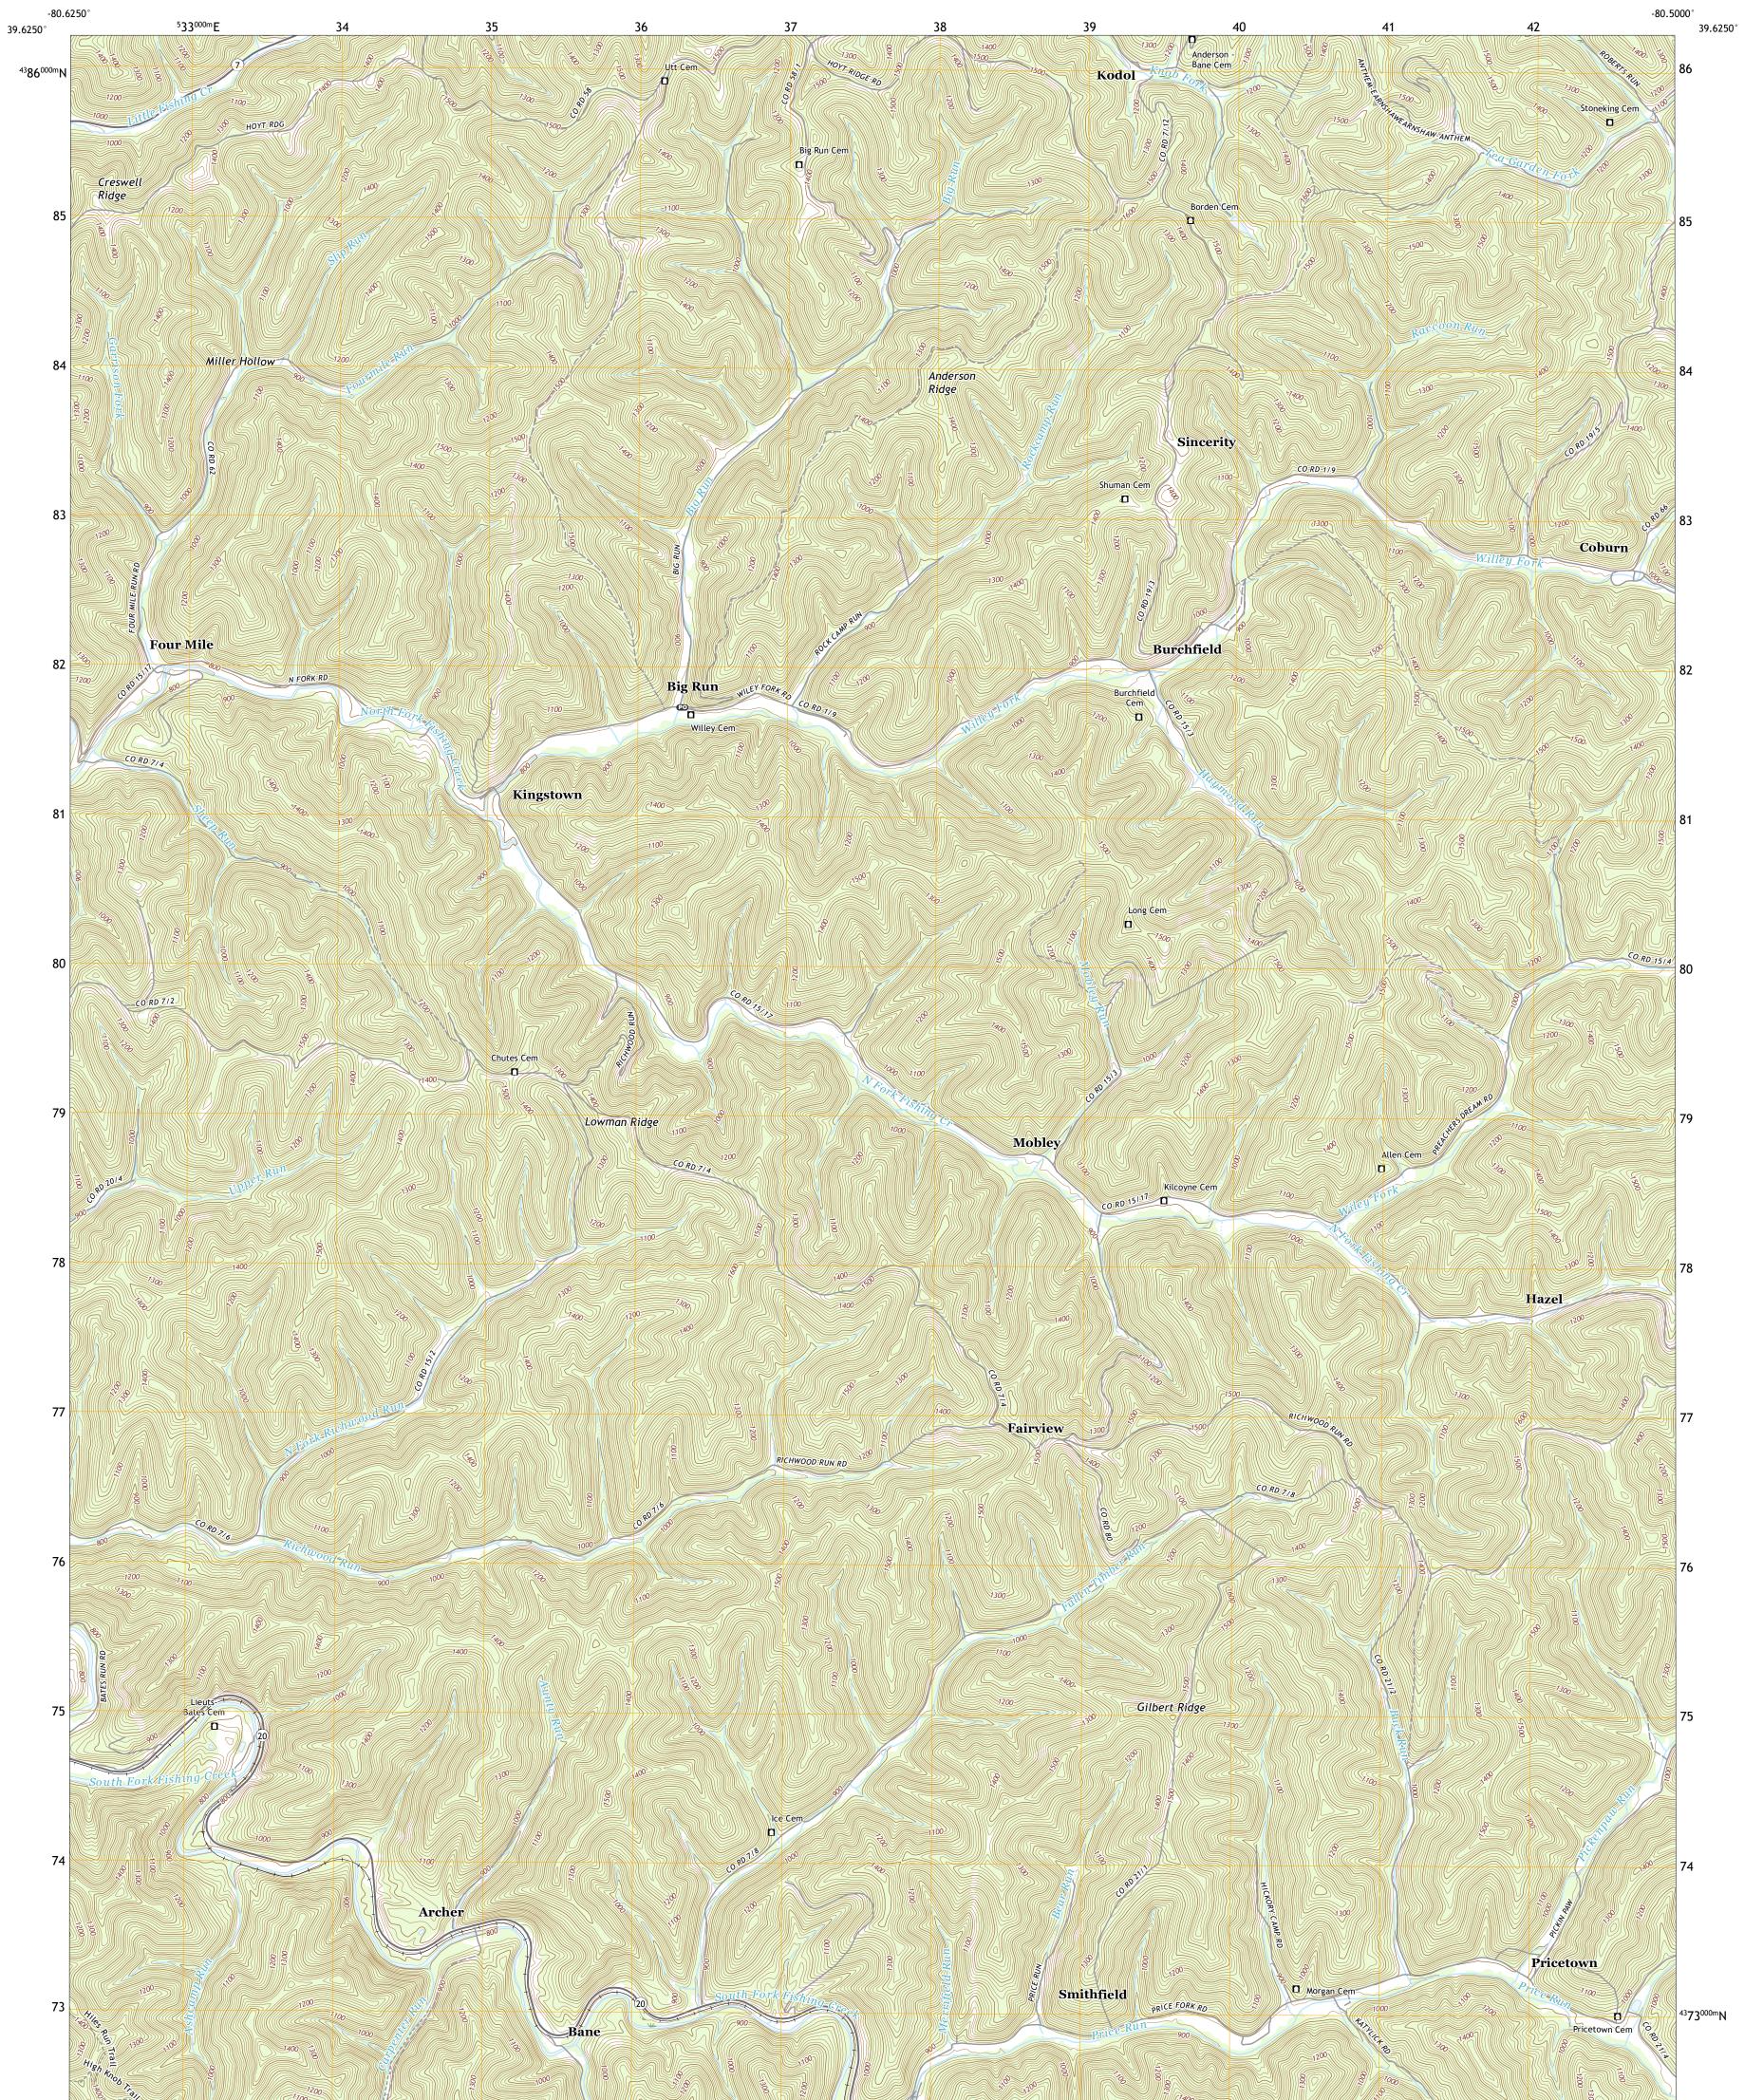

BIG RUN QUADRANGLE WEST VIRGINIA - WETZEL COUNTY 7.5-MINUTE SERIES

Produced by the United States Geological Survey North American Datum of 1983 (NAD83) World Geodetic System of 1984 (WGS84). Projection and 1 000-meter grid:Universal Transverse Mercator, Zone 175 This map is not a legal document. Boundaries may be generalized for this map scale. Private lands within government reservations may not be shown. Obtain permission before entering private lands.