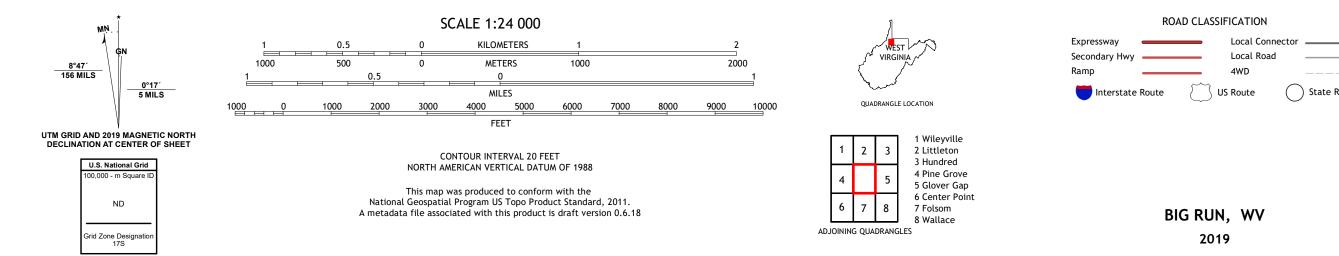

BIG RUN QUADRANGLE WEST VIRGINIA - WETZEL COUNTY 7.5-MINUTE SERIES

Produced by the United States Geological Survey North American Datum of 1983 (NAD83) World Geodetic System of 1984 (WGS84). Projection and 1 000-meter grid:Universal Transverse Mercator, Zone 175 This map is not a legal document. Boundaries may be generalized for this map scale. Private lands within government reservations may not be shown. Obtain permission before entering private lands.

.....NAIP, Not Available U.S. Census Bureau, 2016 ......GNIS, 1980 - 2019 .....National Hydrography Dataset, 2002 - 2019 .....National Elevation Dataset, 2006 .....Multiple sources; see metadata file 2017 - 2018 Imagery.... Roads..... Names..... Hydrography...... Contours..... Boundaries... ..FWS Wetlands 1982 Wetlands... National Inventory

## NSN. 7 6 4 3 0 1 6 4 0 4 0 1 9 NGA REF NO. US GS X 2 4 K 3 8 1 6

State Route