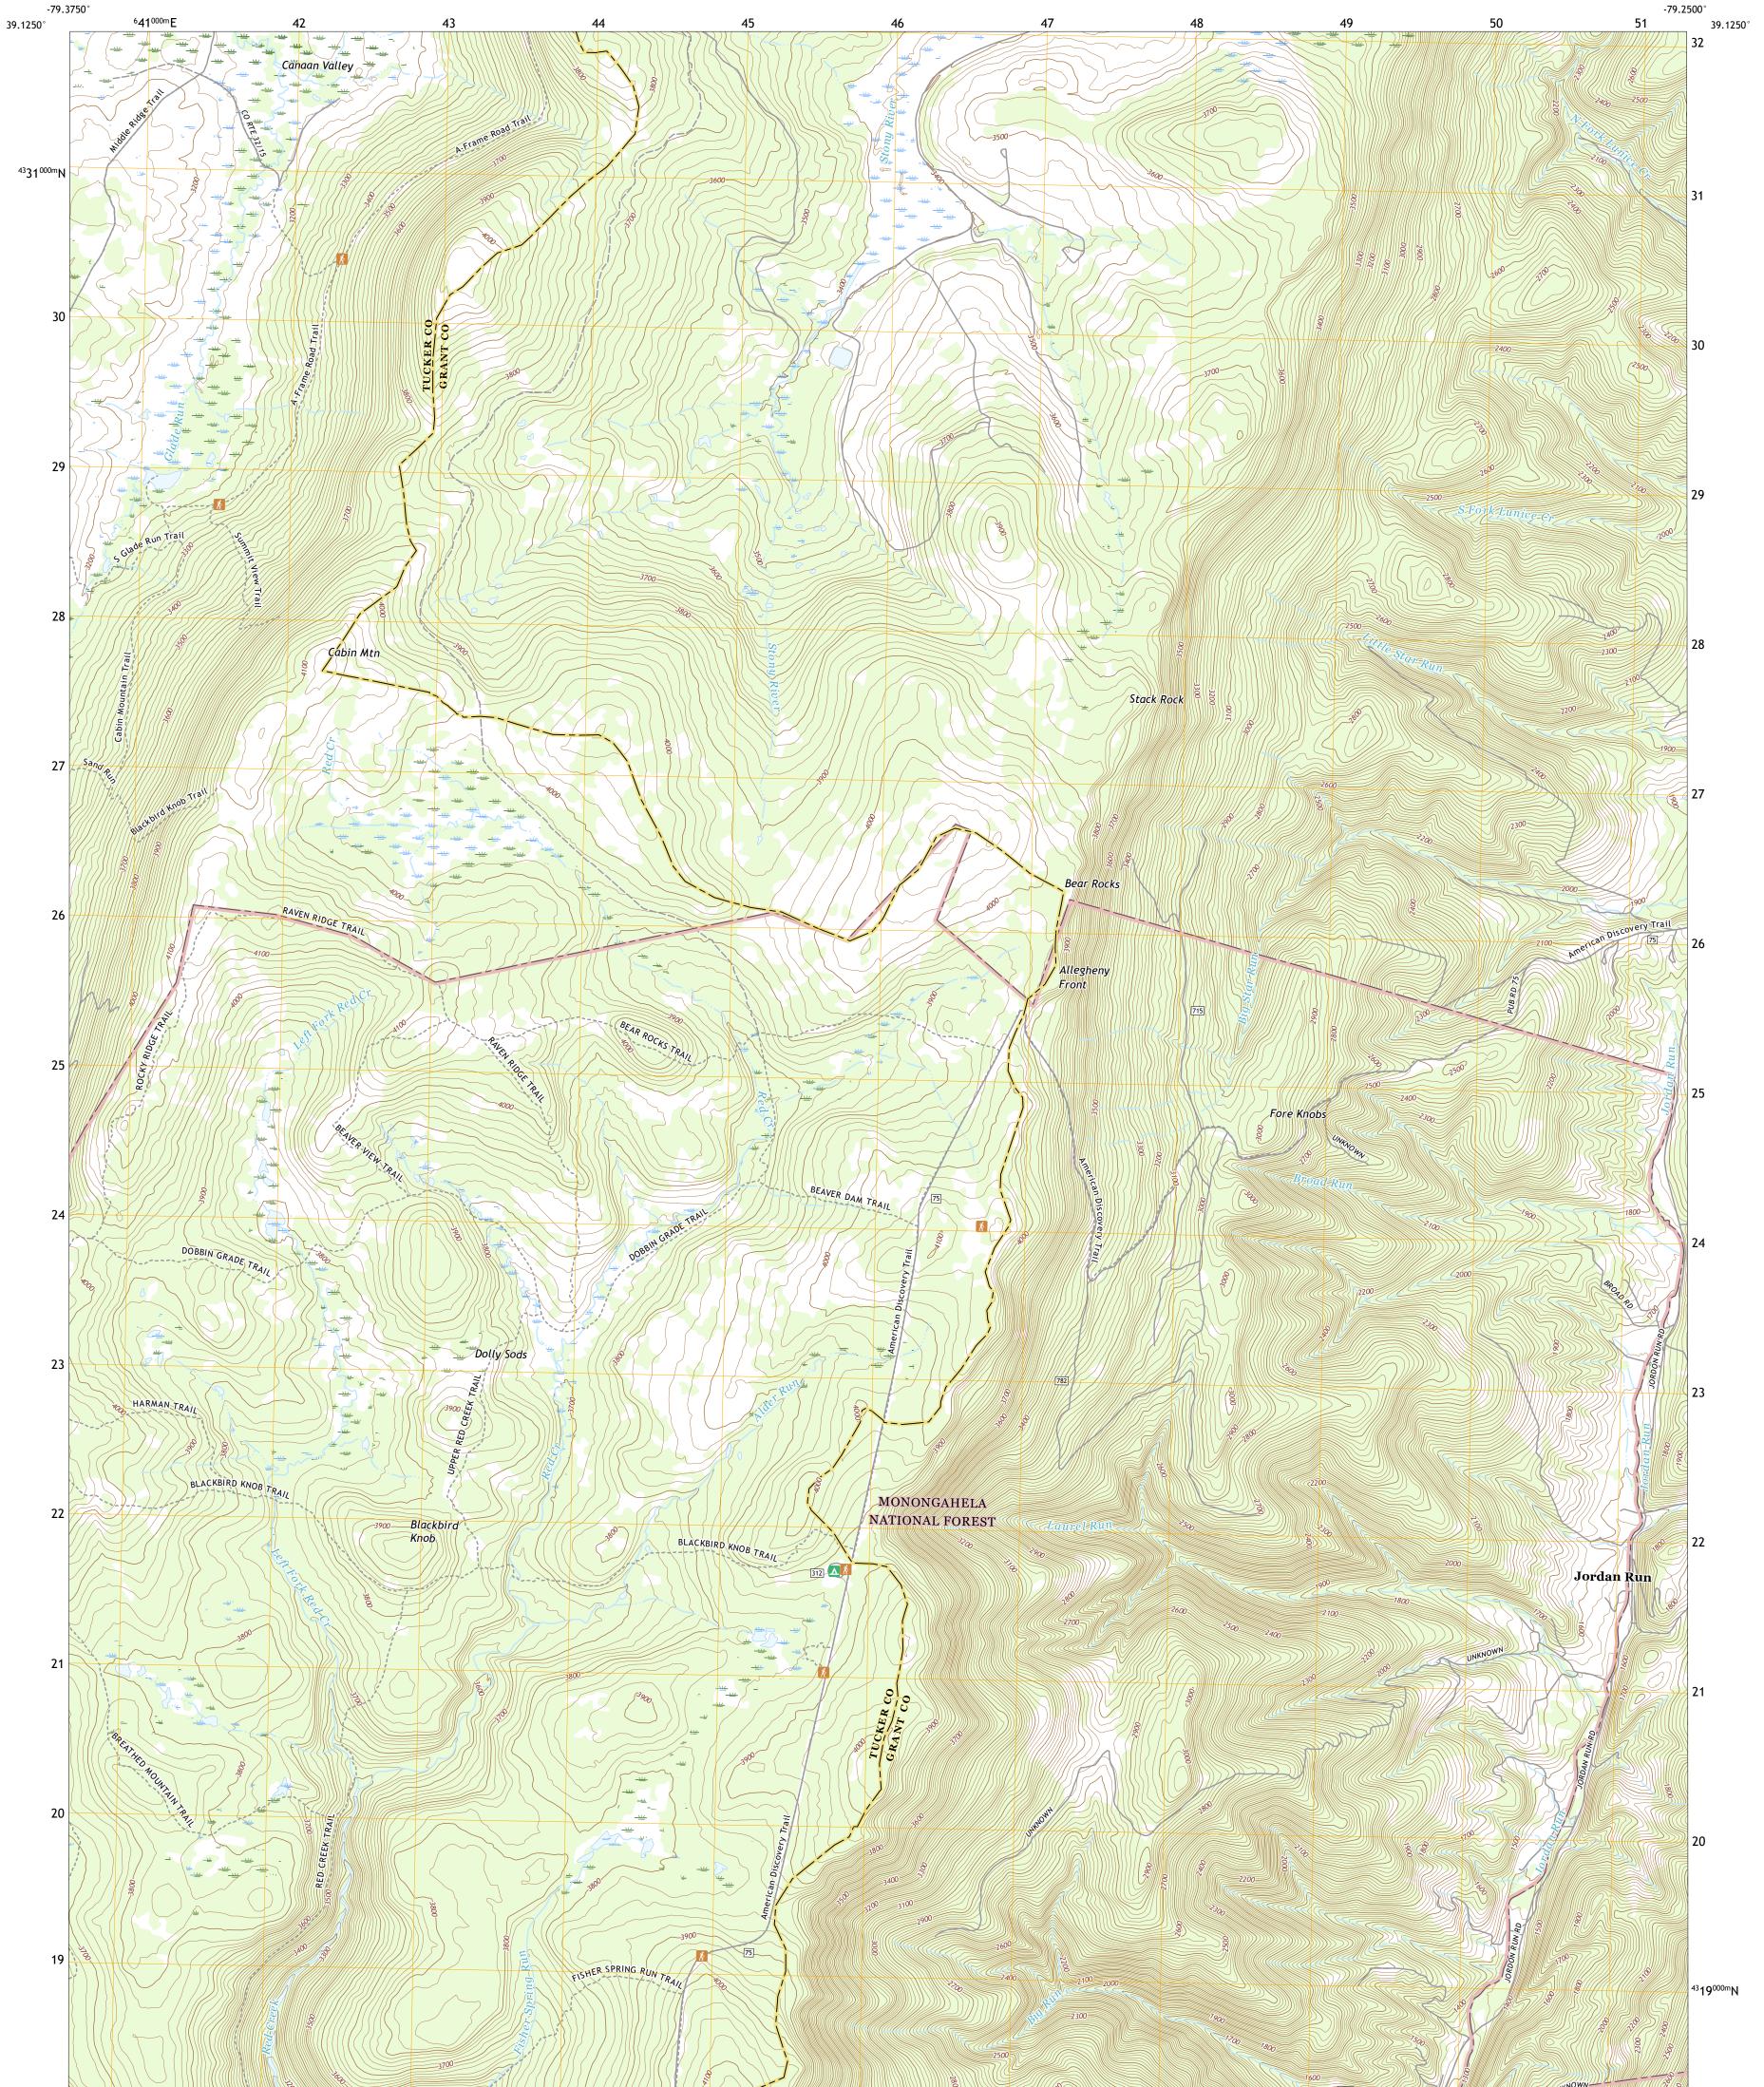

**Produced by the United States Geological Survey** North American Datum of 1983 (NAD83) World Geodetic System of 1984 (WGS84). Projection and 1 000-meter grid:Universal Transverse Mercator, Zone 17S This map is not a legal document. Boundaries may be generalized for this map scale. Private lands within government reservations may not be shown. Obtain permission before entering private lands.

| Imagery                |          | NAIP,     |              | Not          | Available   |
|------------------------|----------|-----------|--------------|--------------|-------------|
| Roads                  |          | U.S.      | Census       | Bureau       | ı, 2016     |
| Roads within US Forest | Service  | Lands.    |              | FST          | opo Data    |
|                        | with lim | ited Fore | est Service  | updates, 2   | 2013 - 2016 |
| Names                  |          |           |              | GNIS,        | 1980 - 2017 |
| Hydrography            | Natio    | nal Hyd   | rography I   | Dataset, 20  | 01 - 2019   |
| Contours               |          | Nationa   | al Elevatior | n Dataset, 2 | 2006 - 2018 |
| BoundariesMultiple     | sources; | see n     | netadata     | file 2017    | - 2018      |
| WetlandsFWS            | National | We        | etlands      | Inventory    | 2009        |
|                        |          |           |              |              |             |