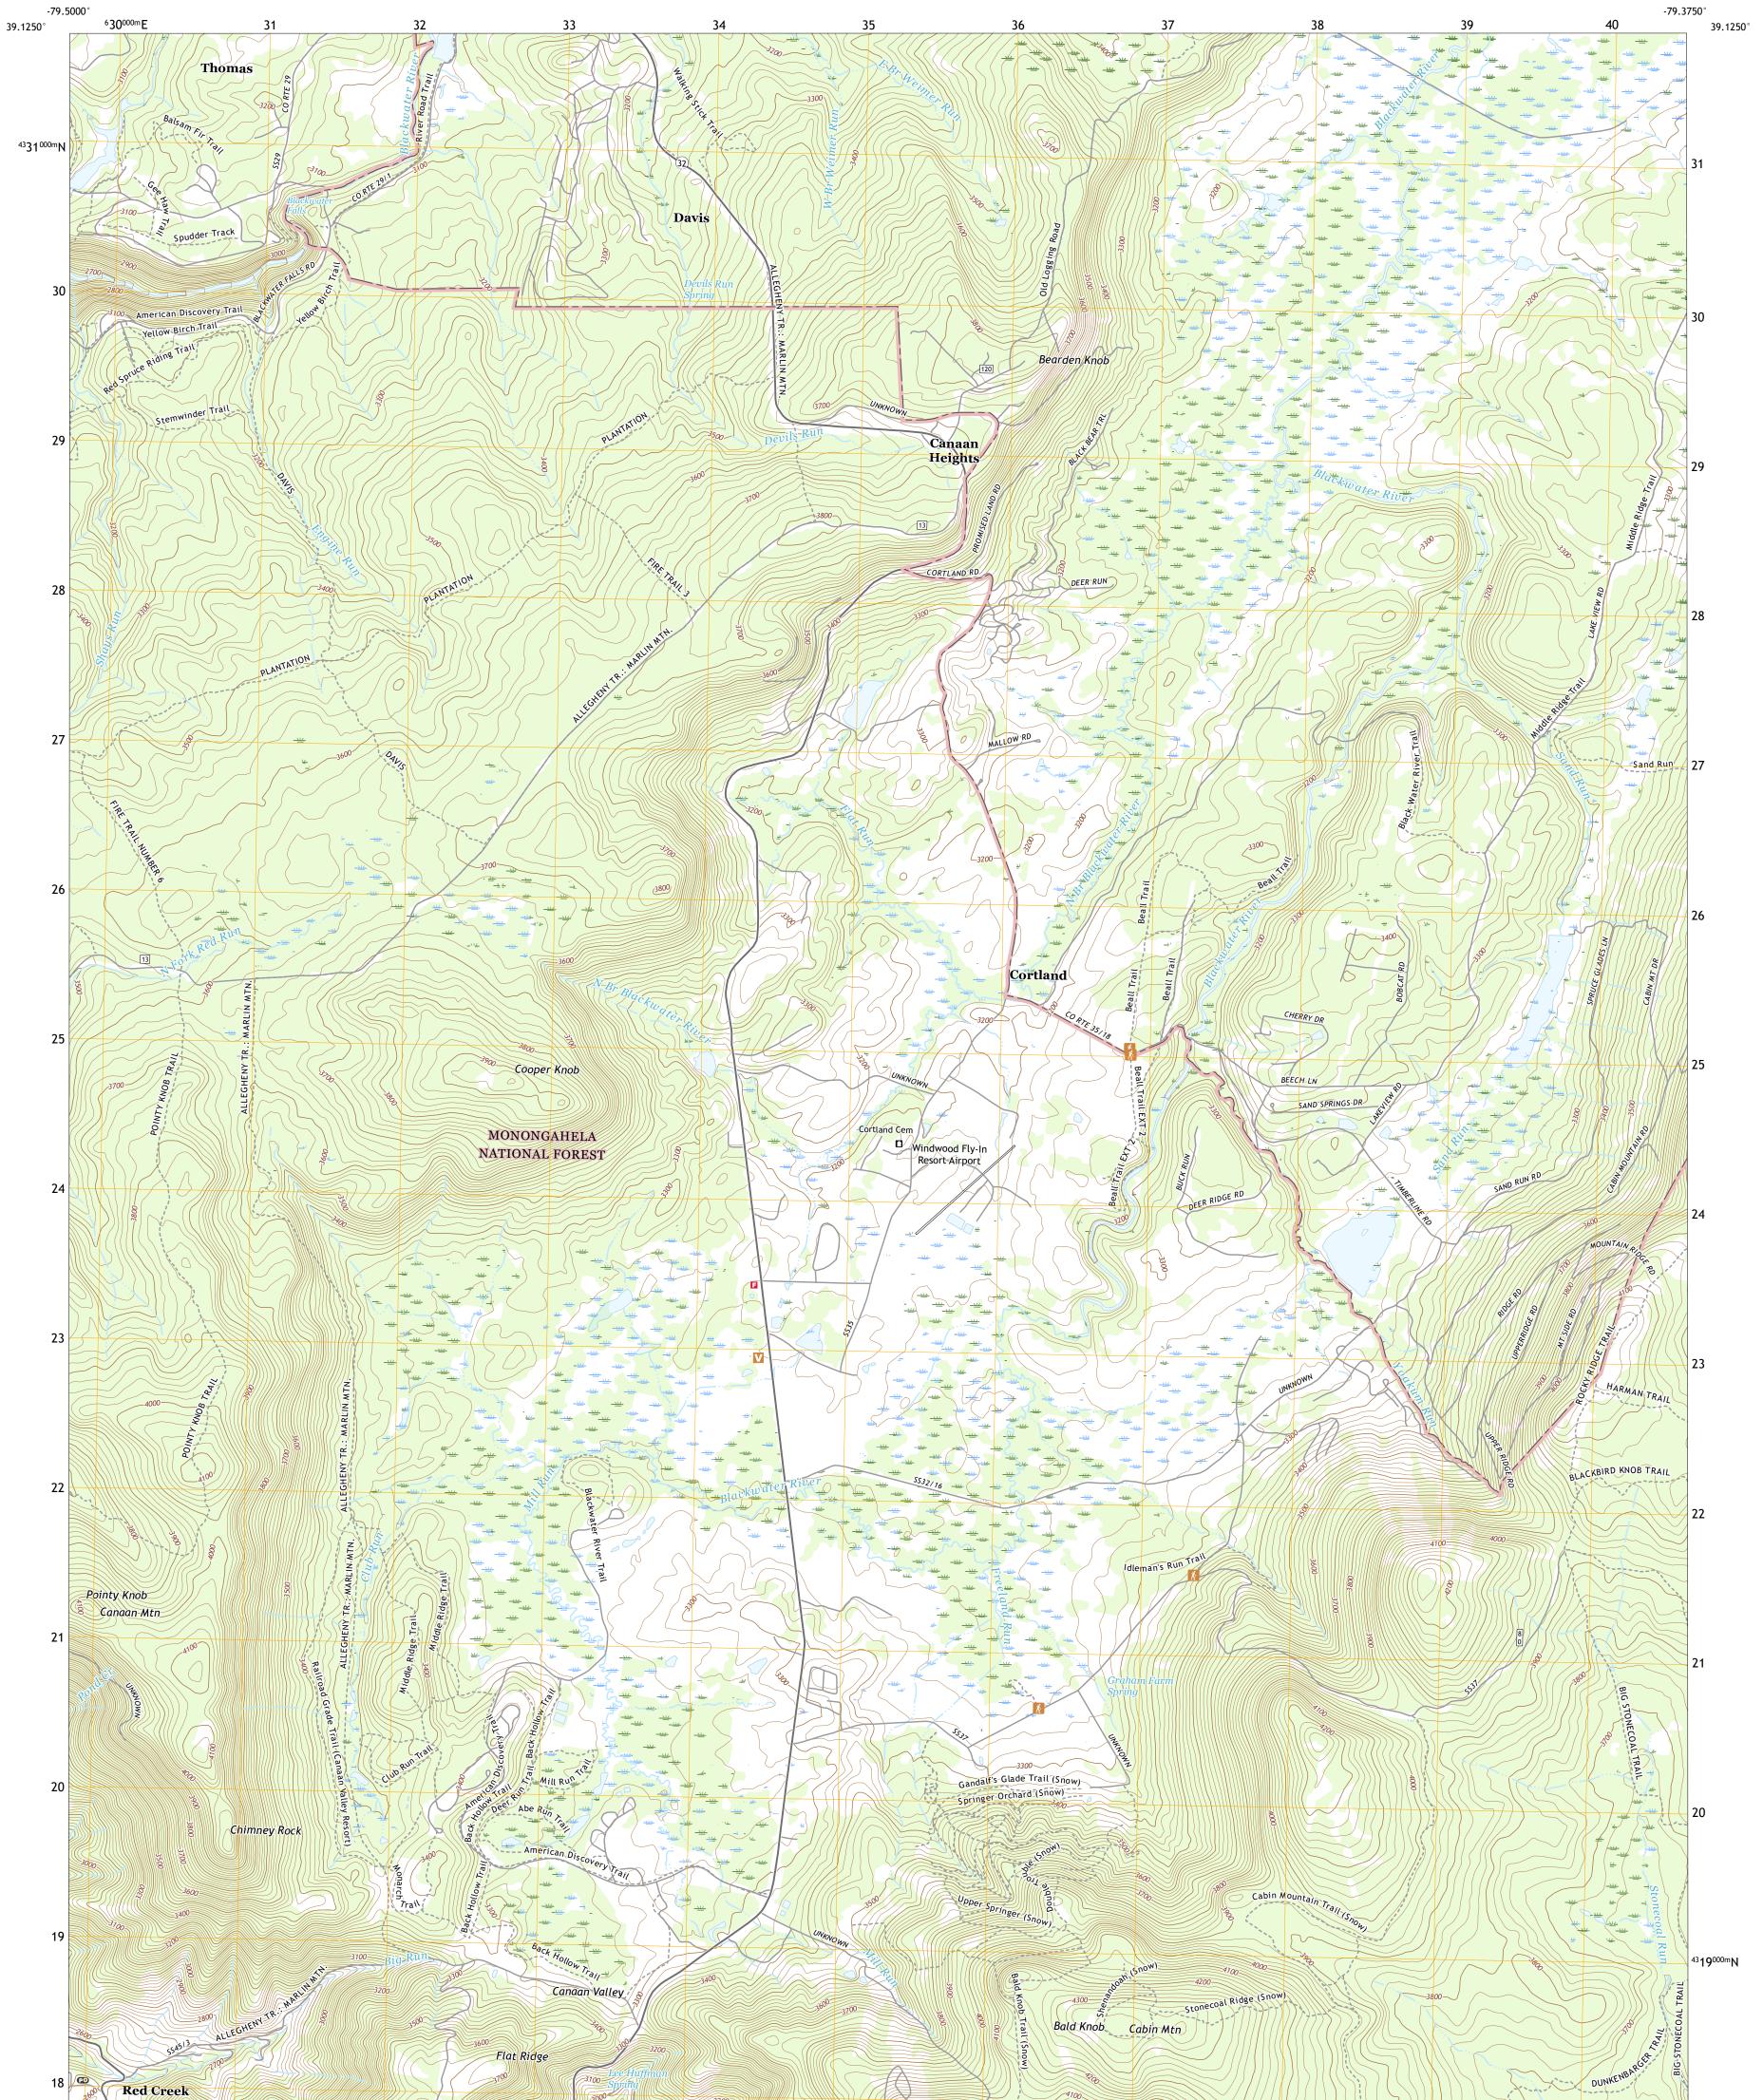

Produced by the United States Geological Survey North American Datum of 1983 (NAD83) World Geodetic System of 1984 (WGS84). Projection and 1 000-meter grid:Universal Transverse Mercator, Zone 17S This map is not a legal document. Boundaries may be generalized for this map scale. Private lands within government reservations may not be shown. Obtain permission before entering private lands.

Imagery.... Roads..... ....NAIP, Not Available Roads......U.S. Census Bureau, 2016 Roads within US Forest Service Lands......FSTopo Data with limited Forest Service updates, 2013 - 2016 .....GNIS, 1980 - 2019 Names... Hydrography..... ...National Hydrography Dataset, 1899 - 2019 ......National Elevation Dataset, 2006 - 2018 .....Multiple sources; see metadata file 2017 - 2018 Contours.. Boundaries..... Wetlands......FWS National Wetlands Inventory 1976 - 2009