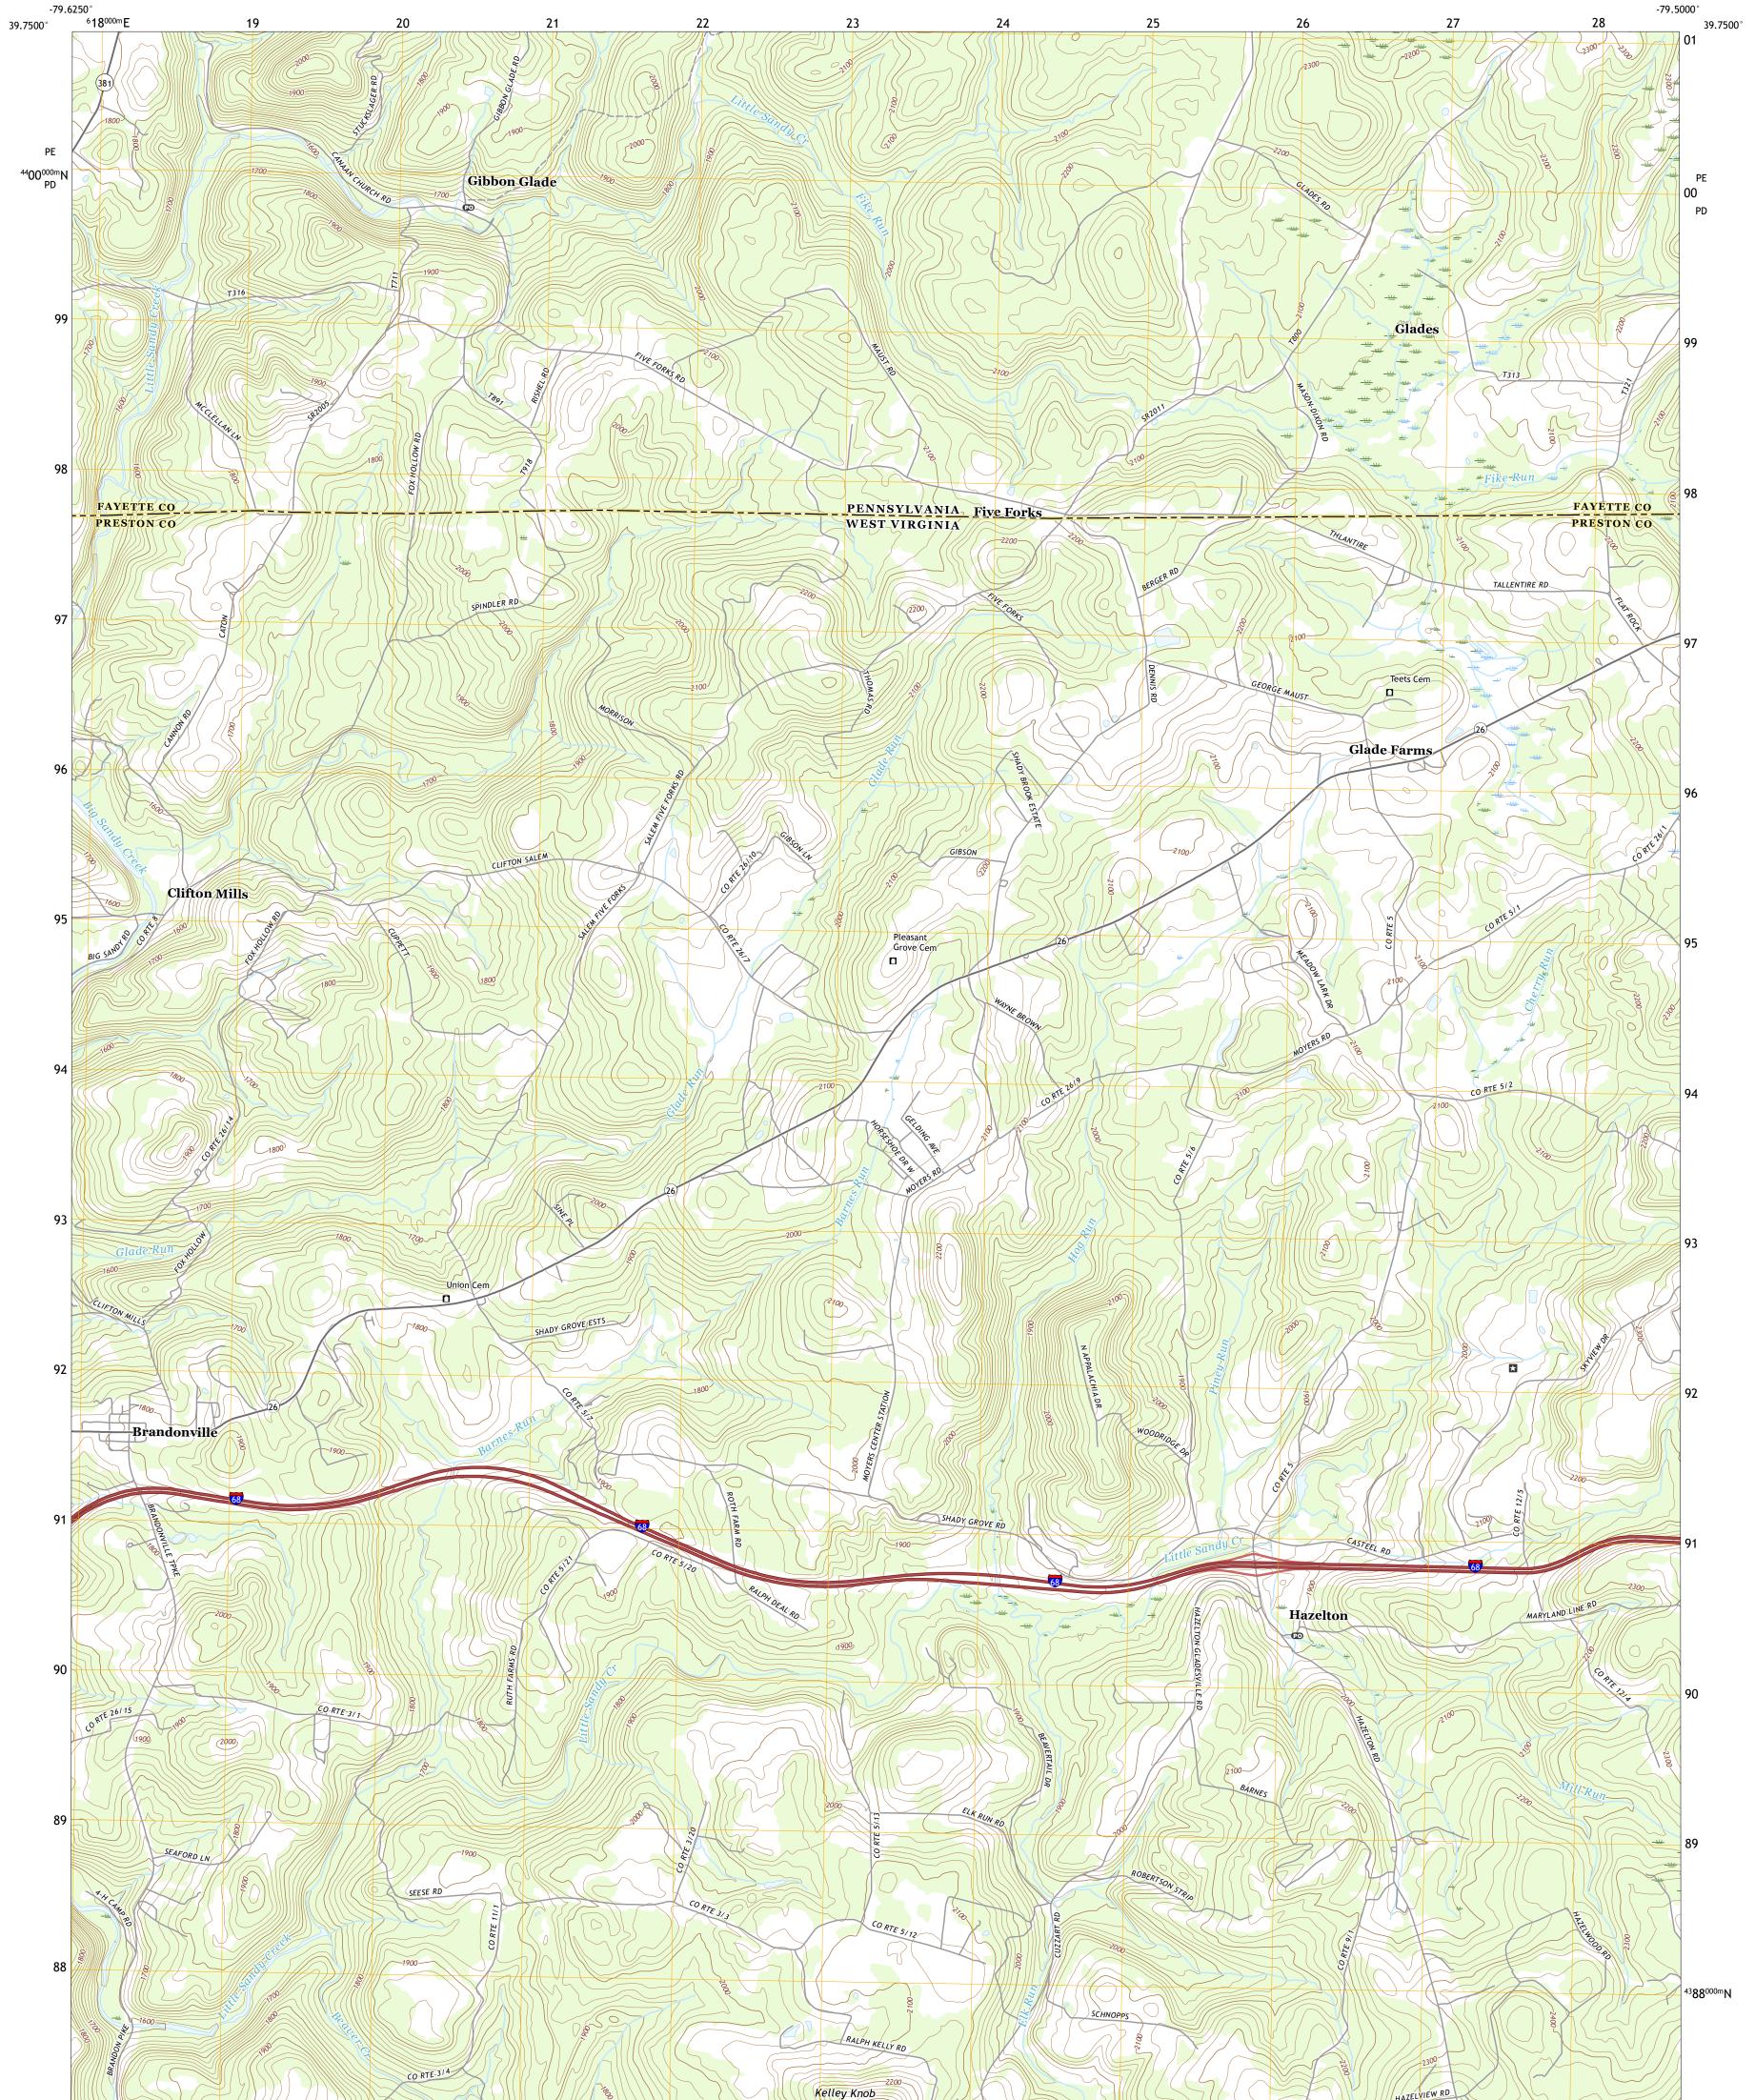

## U.S. DEPARTMENT OF THE INTERIOR U.S. GEOLOGICAL SURVEY

BRANDONVILLE QUADRANGLE WEST VIRGINIA - PENNSYLVANIA 7.5-MINUTE SERIES

Produced by the United States Geological Survey North American Datum of 1983 (NAD83) World Geodetic System of 1984 (WGS84). Projection and 1 000-meter grid:Universal Transverse Mercator, Zone 175 This map is not a legal document. Boundaries may be generalized for this map scale. Private lands within government reservations may not be shown. Obtain permission before entering private lands.