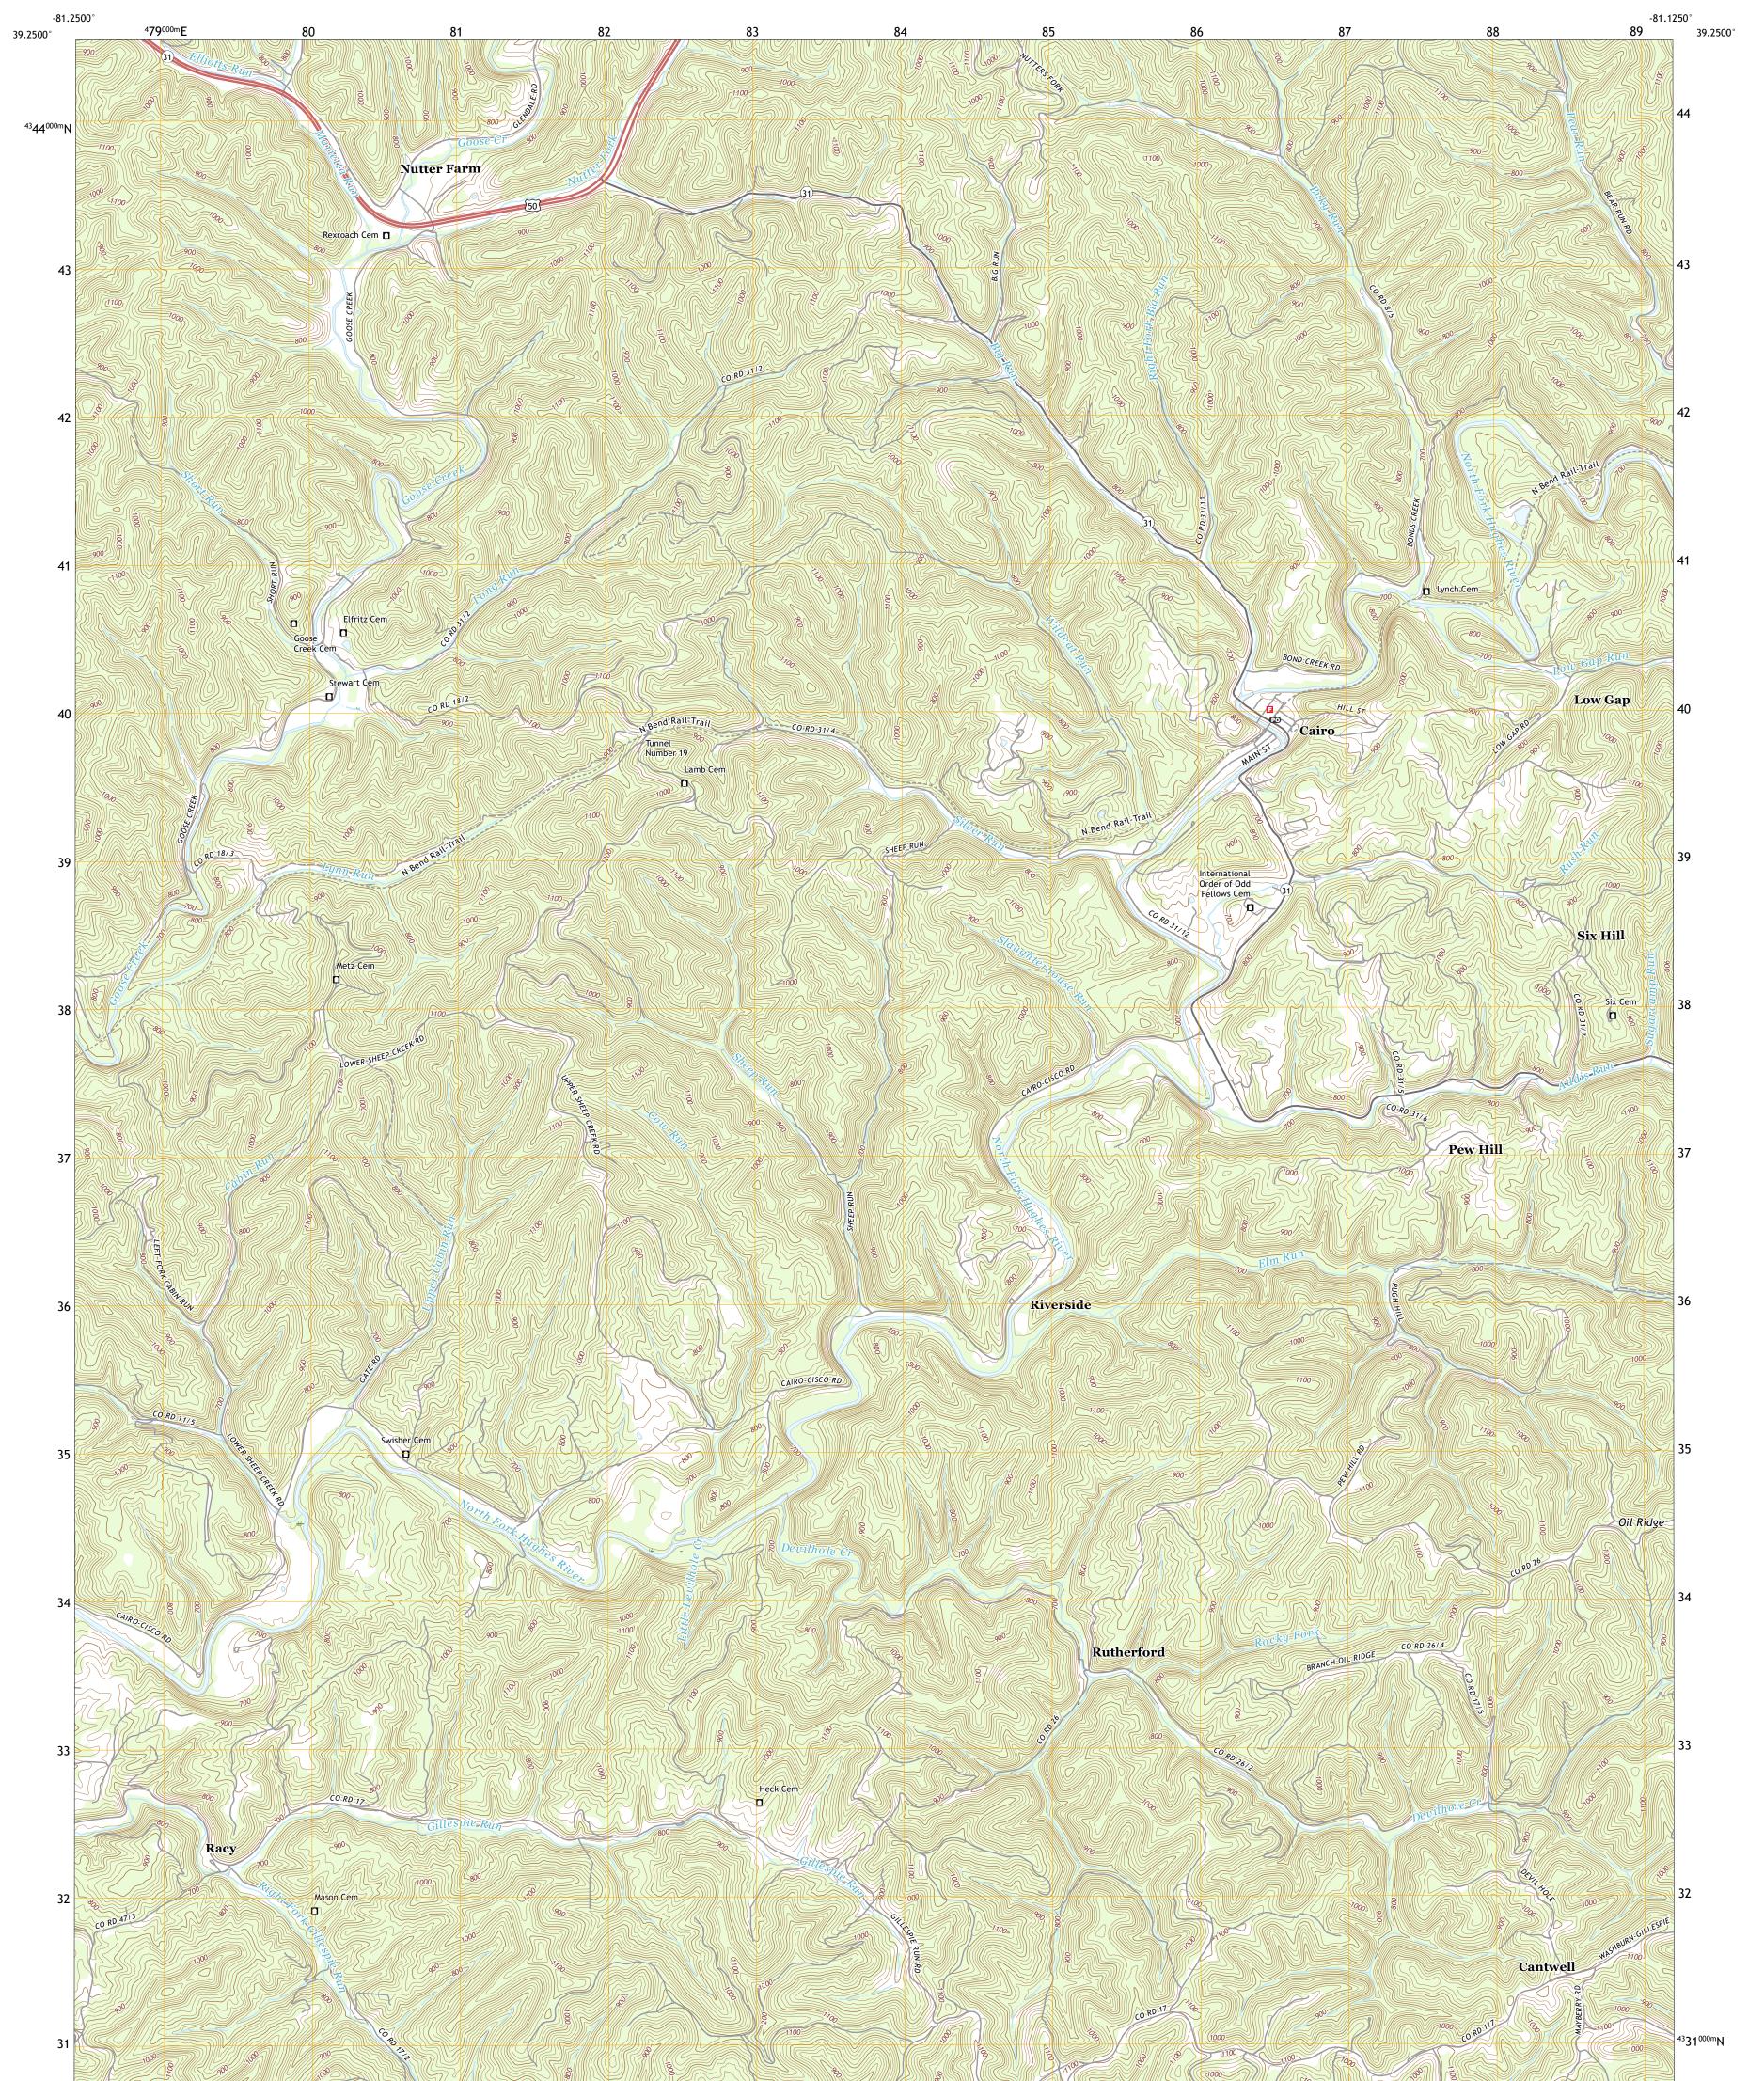

## U.S. DEPARTMENT OF THE INTERIOR U.S. GEOLOGICAL SURVEY

CAIRO QUADRANGLE WEST VIRGINIA - RITCHIE COUNTY 7.5-MINUTE SERIES

**Produced by the United States Geological Survey** North American Datum of 1983 (NAD83) World Geodetic System of 1984 (WGS84). Projection and 1 000-meter grid:Universal Transverse Mercator, Zone 17S This map is not a legal document. Boundaries may be generalized for this map scale. Private lands within government reservations may not be shown. Obtain permission before entering private lands.