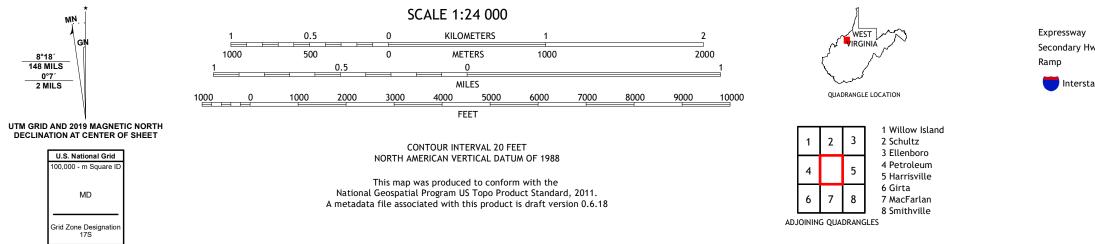

 Expressway
 Local Connector

 Secondary Hwy
 Local Road

 Ramp
 4WD

 Interstate Route
 US Route
 State Route

CAIRO, WV

2019