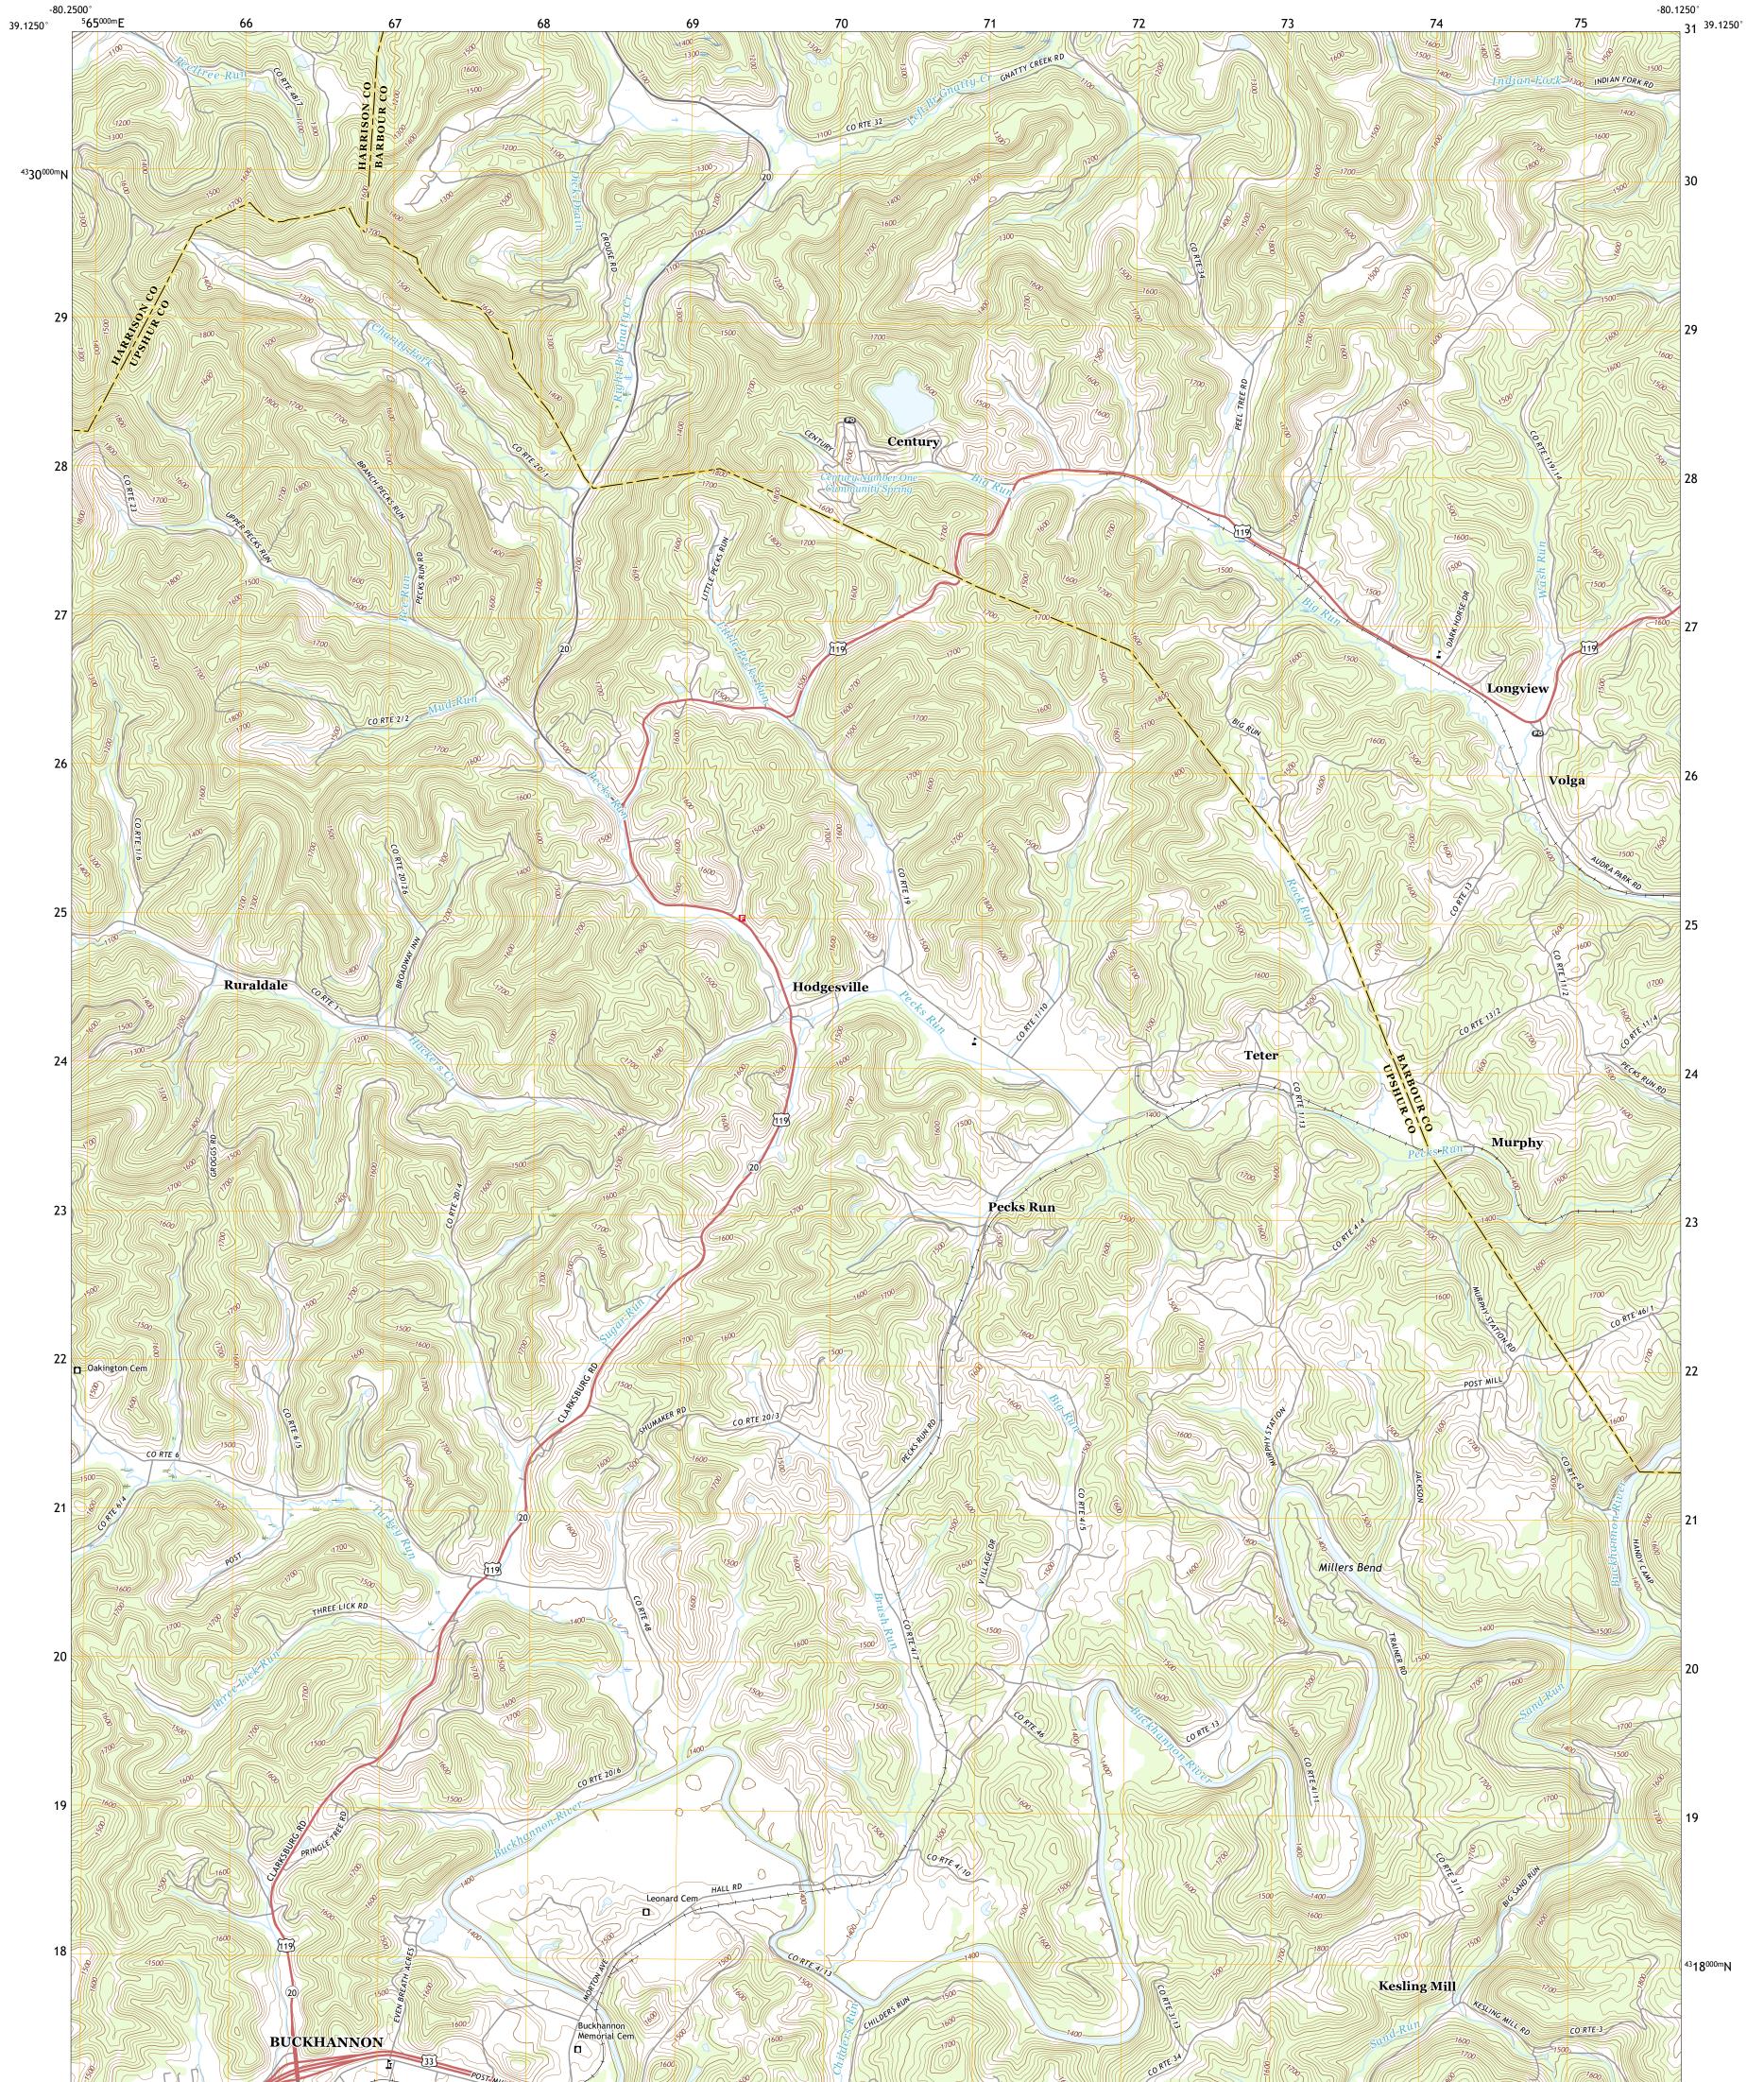

## U.S. DEPARTMENT OF THE INTERIOR U.S. GEOLOGICAL SURVEY

CENTURY QUADRANGLE WEST VIRGINIA 7.5-MINUTE SERIES

Produced by the United States Geological Survey North American Datum of 1983 (NAD83) World Geodetic System of 1984 (WGS84). Projection and 1 000-meter grid:Universal Transverse Mercator, Zone 175 This map is not a legal document. Boundaries may be generalized for this map scale. Private lands within government reservations may not be shown. Obtain permission before entering private lands.