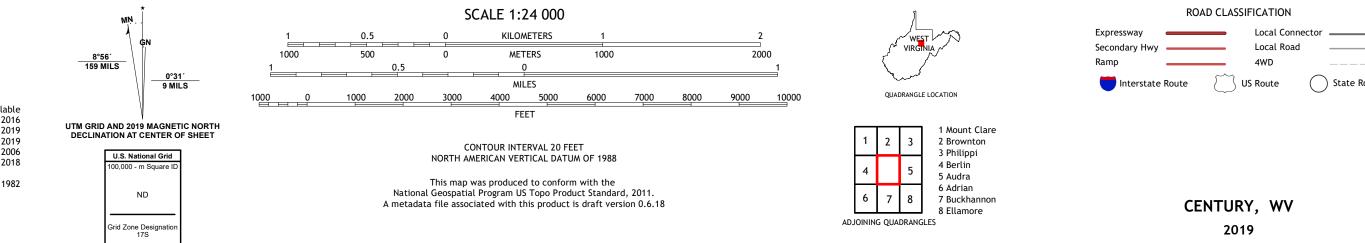

## U.S. DEPARTMENT OF THE INTERIOR U.S. GEOLOGICAL SURVEY

CENTURY QUADRANGLE WEST VIRGINIA 7.5-MINUTE SERIES

Produced by the United States Geological Survey North American Datum of 1983 (NAD83) World Geodetic System of 1984 (WGS84). Projection and 1 000-meter grid:Universal Transverse Mercator, Zone 175 This map is not a legal document. Boundaries may be generalized for this map scale. Private lands within government reservations may not be shown. Obtain permission before entering private lands.

.....NAIP, Not Available U.S. Census Bureau, 2016 ......GNIS, 1980 - 2019 .....National Hydrography Dataset, 2000 - 2019 .....National Elevation Dataset, 2006 .....Multiple sources; see metadata file 2017 - 2018 Imagery.... Roads..... Names..... Hydrography..... Contours.... Boundaries... ..FWS Wetlands 1982 Wetlands... National Inventory

\_\_\_\_

State Route