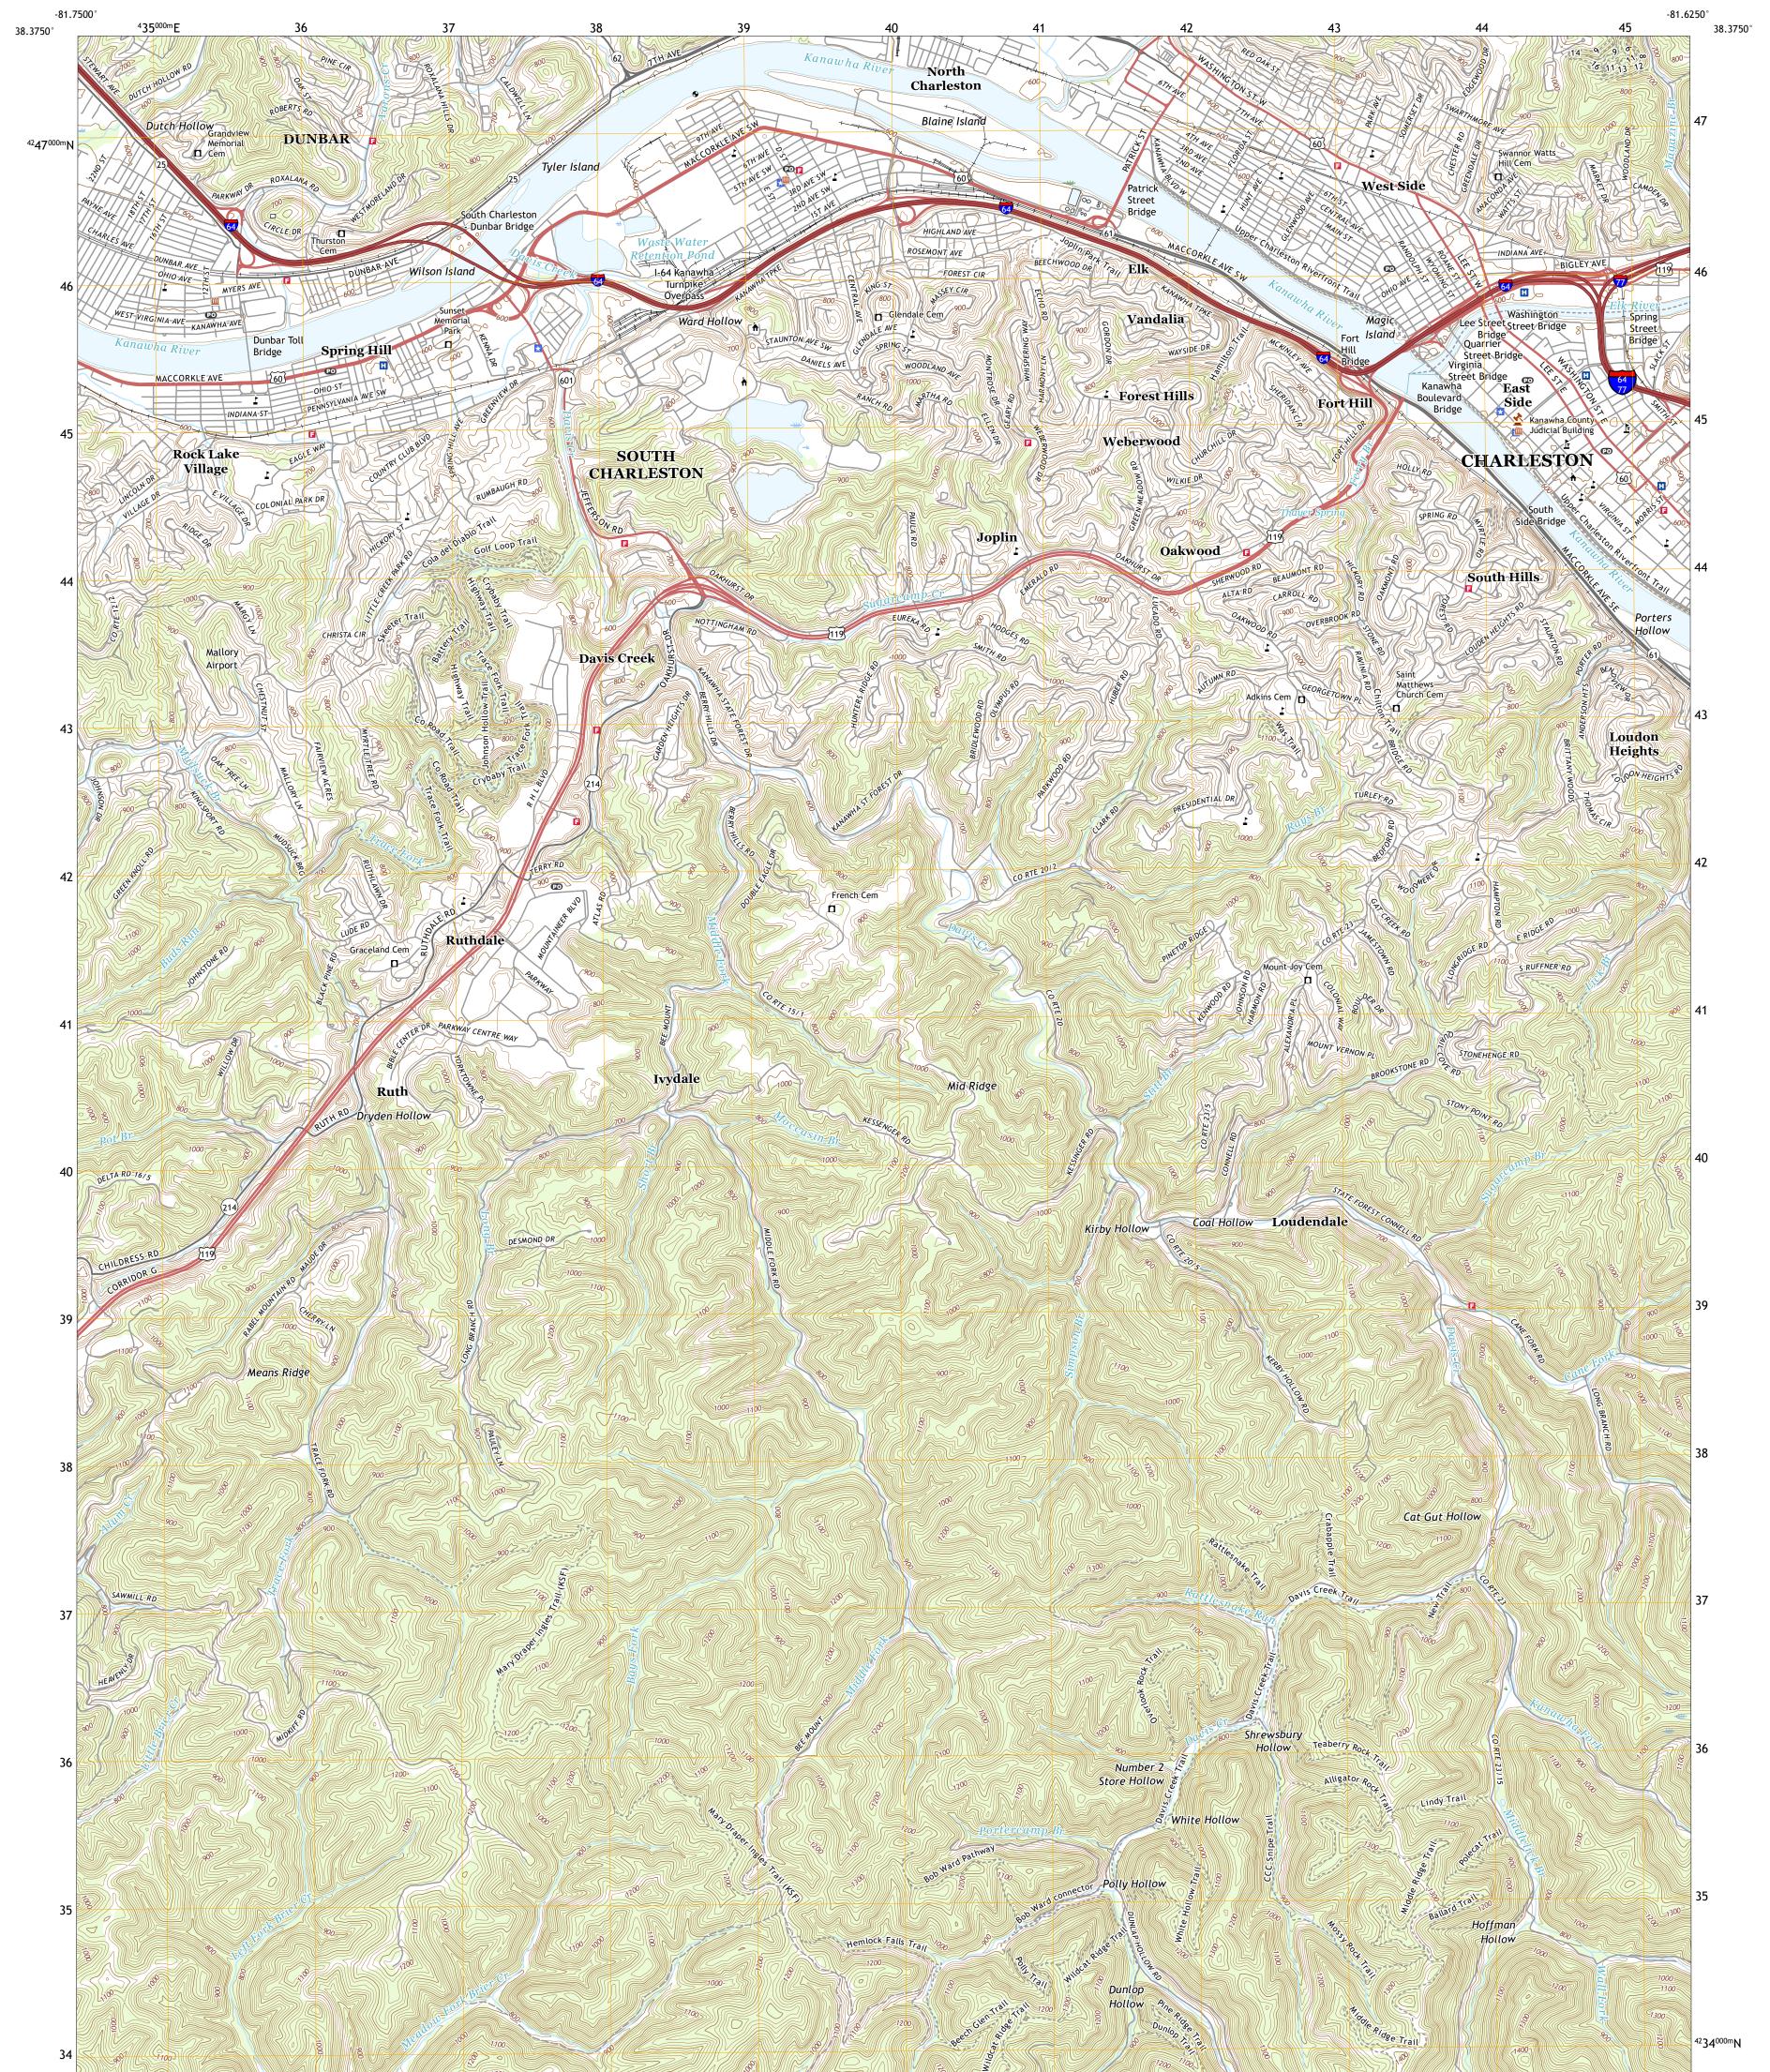

Produced by the United States Geological Survey North American Datum of 1983 (NAD83) World Geodetic System of 1984 (WGS84). Projection and 1 000-meter grid: Universal Transverse Mercator, Zone 17S This map is not a legal document. Boundaries may be generalized for this map scale. Private lands within government reservations may not be shown. Obtain permission before entering private lands.

Imagery.... Roads..... ...NAIP, September 2016 - October 2016 U.S. Census Bureau, 2016 ......GNIS, 1980 - 2019 Names.... .....National Hydrography Dataset, 2001 .....National Elevation Dataset, 2006 - 2011 ...Multiple sources; see metadata file 2017 - 2018 Hydrography..... Contours.. Boundaries... ..FWS National Wetlands Inventory 1984 - 1986 Wetlands...



## NSN. 7 6 4 3 0 1 6 4 0 4 0 5 2 NGA REF