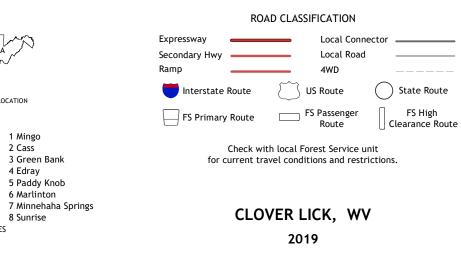

## U.S. DEPARTMENT OF THE INTERIOR U.S. GEOLOGICAL SURVEY



USSEST SEPARCE USSEST

CLOVER LICK QUADRANGLE WEST VIRGINIA - POCAHONTAS COUNTY 7.5-MINUTE SERIES





Produced by the United States Geological Survey North American Datum of 1983 (NAD83) World Geodetic System of 1984 (WGS84). Projection and 1 000-meter grid:Universal Transverse Mercator, Zone 17S This map is not a legal document. Boundaries may be generalized for this map scale. Private lands within government reservations may not be shown. Obtain permission before entering private lands.



MŅ

NC

8°57´ 159 MILS





1 Mingo 2 Cass

4 Edray