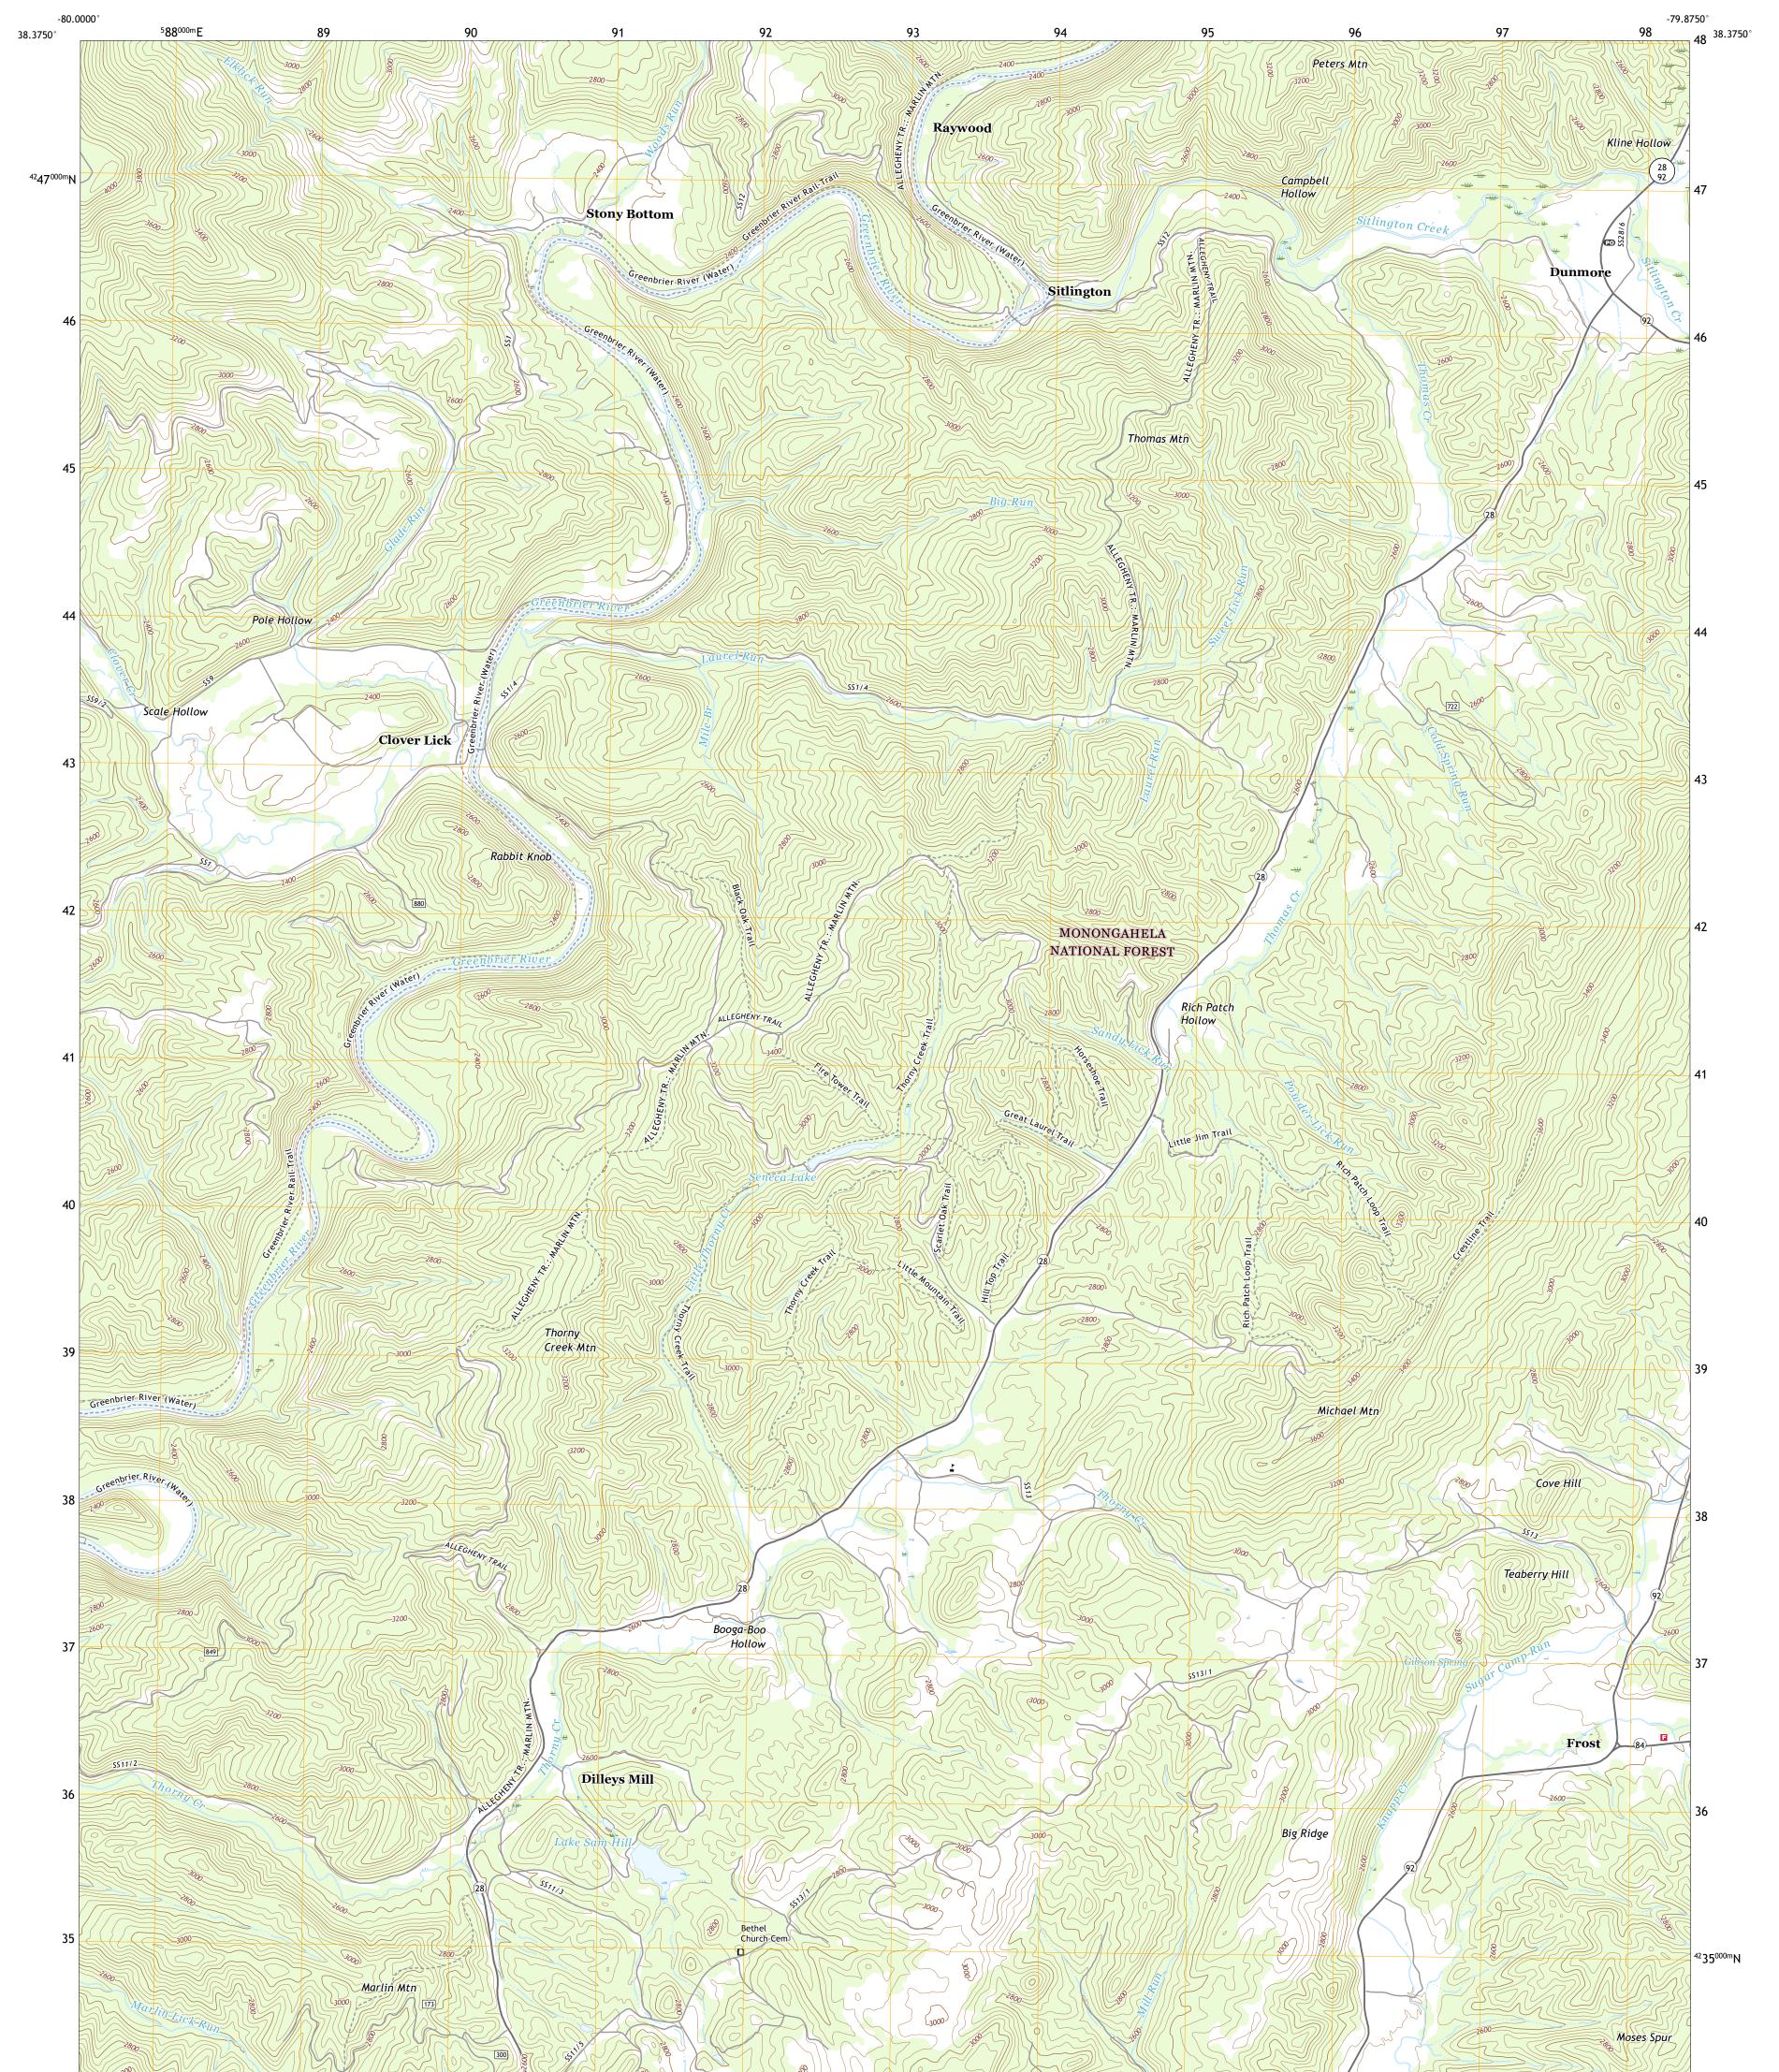

## U.S. DEPARTMENT OF THE INTERIOR U.S. GEOLOGICAL SURVEY

USSEST SEPARCE USSEST

CLOVER LICK QUADRANGLE WEST VIRGINIA - POCAHONTAS COUNTY 7.5-MINUTE SERIES

Produced by the United States Geological Survey North American Datum of 1983 (NAD83) World Geodetic System of 1984 (WGS84). Projection and 1 000-meter grid:Universal Transverse Mercator, Zone 17S This map is not a legal document. Boundaries may be generalized for this map scale. Private lands within government reservations may not be shown. Obtain permission before entering private lands.