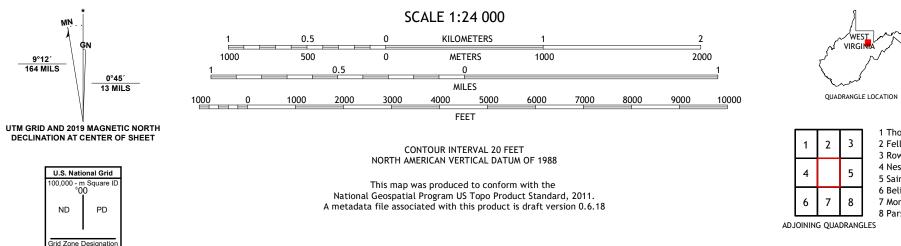

....NAIP, Not Imagery.... Roads..... Available Inventory 1976 ...FWS National Wetlands Wetlands.....

MN

00 - m Square

ND

Grid Zone Designa 17S

9°12′ 164 MILS

1 Thornton

2 Fellowsville

3 Rowlesburg 4 Nestorville

5 Saint George

6 Belington 7 Montrose

8 Parsons

5