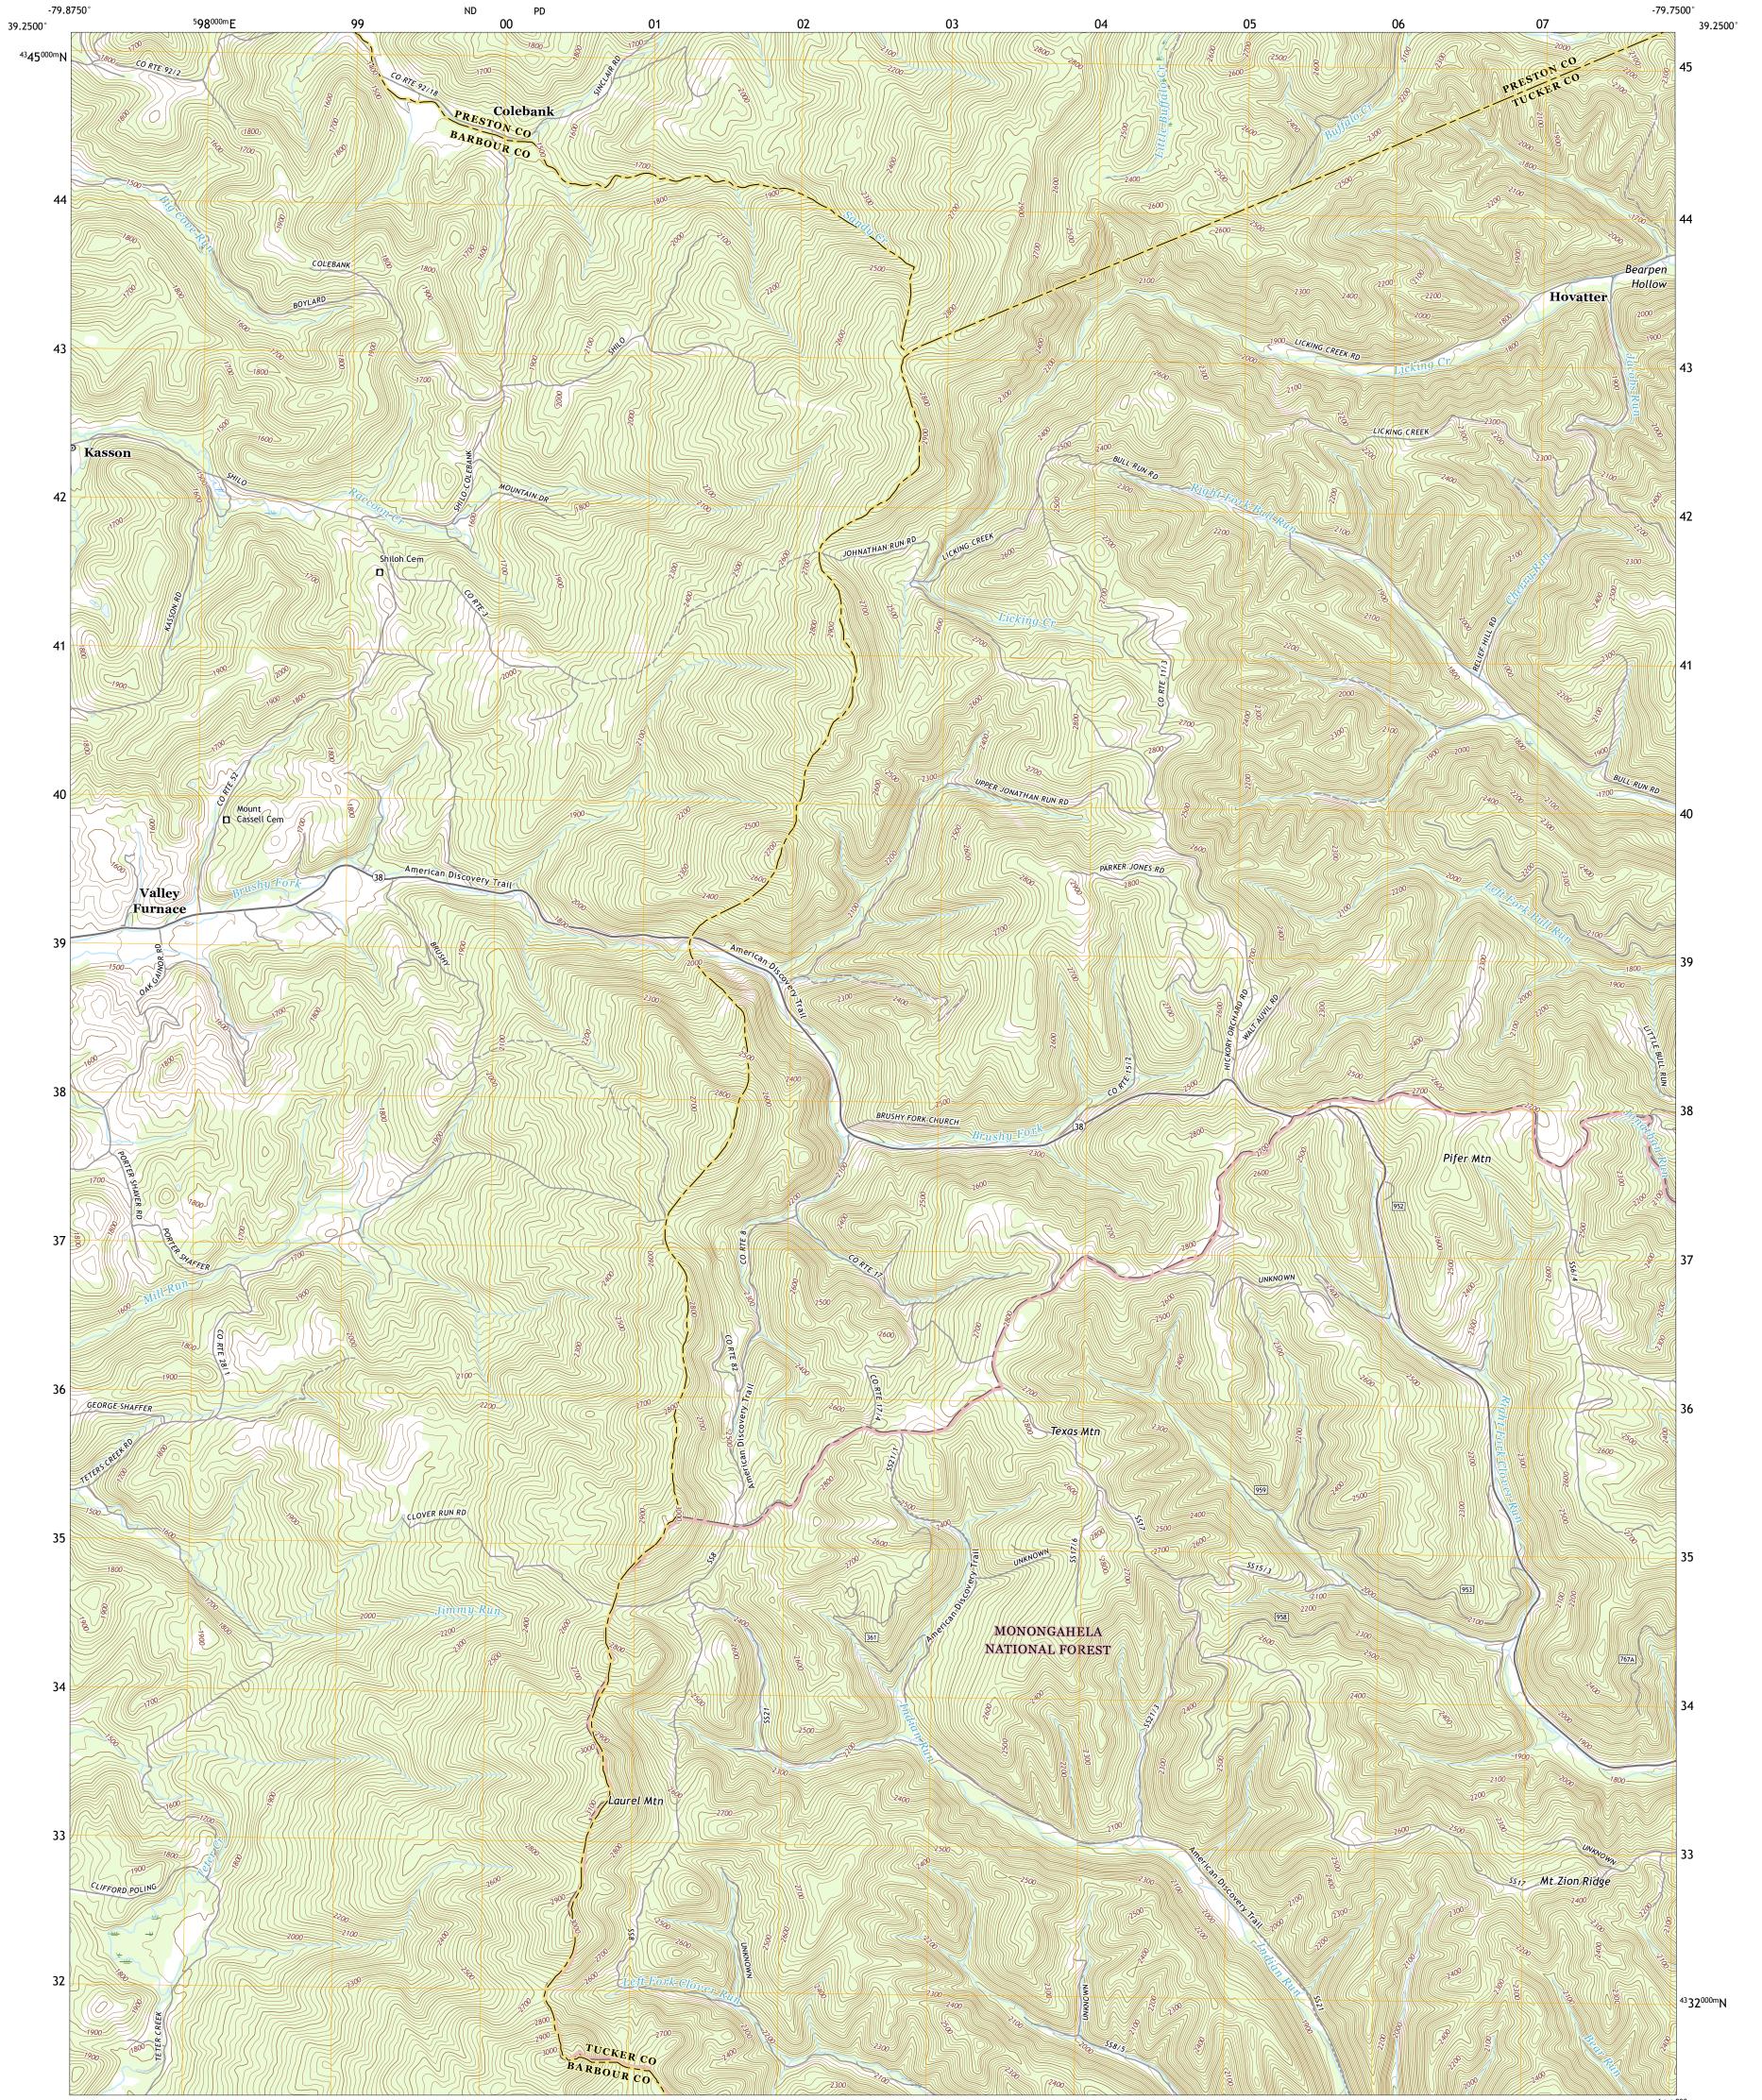

**Produced by the United States Geological Survey** North American Datum of 1983 (NAD83) World Geodetic System of 1984 (WGS84). Projection and 1 000-meter grid:Universal Transverse Mercator, Zone 17S This map is not a legal document. Boundaries may be generalized for this map scale. Private lands within government reservations may not be shown. Obtain permission before entering private lands.