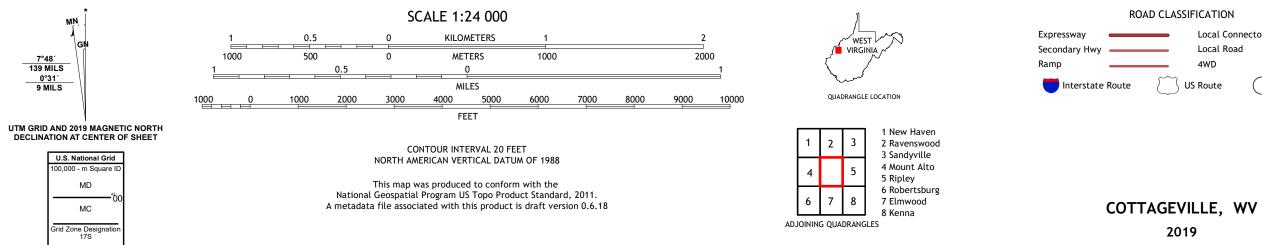

## U.S. DEPARTMENT OF THE INTERIOR U.S. GEOLOGICAL SURVEY

COTTAGEVILLE QUADRANGLE WEST VIRGINIA 7.5-MINUTE SERIES

Produced by the United States Geological Survey North American Datum of 1983 (NAD83) World Geodetic System of 1984 (WGS84). Projection and 1 000-meter grid:Universal Transverse Mercator, Zone 175 This map is not a legal document. Boundaries may be generalized for this map scale. Private lands within government reservations may not be shown. Obtain permission before entering private lands.

......NAIP, September 2016 - October 2016 U.S. Census Bureau, 2016 ......GNIS, 1980 - 2019 ......National Hydrography Dataset, 2001 - 2019 .....National Elevation Dataset, 2006 - 2010 .....Multiple sources; see metadata file 2017 - 2018 Imagery... Roads..... Names..... Hydrography..... Contours.. Boundaries... ..FWS National 1984 Wetlands... Wetlands Inventory

Local Connector Local Road 4WD US Route State Route