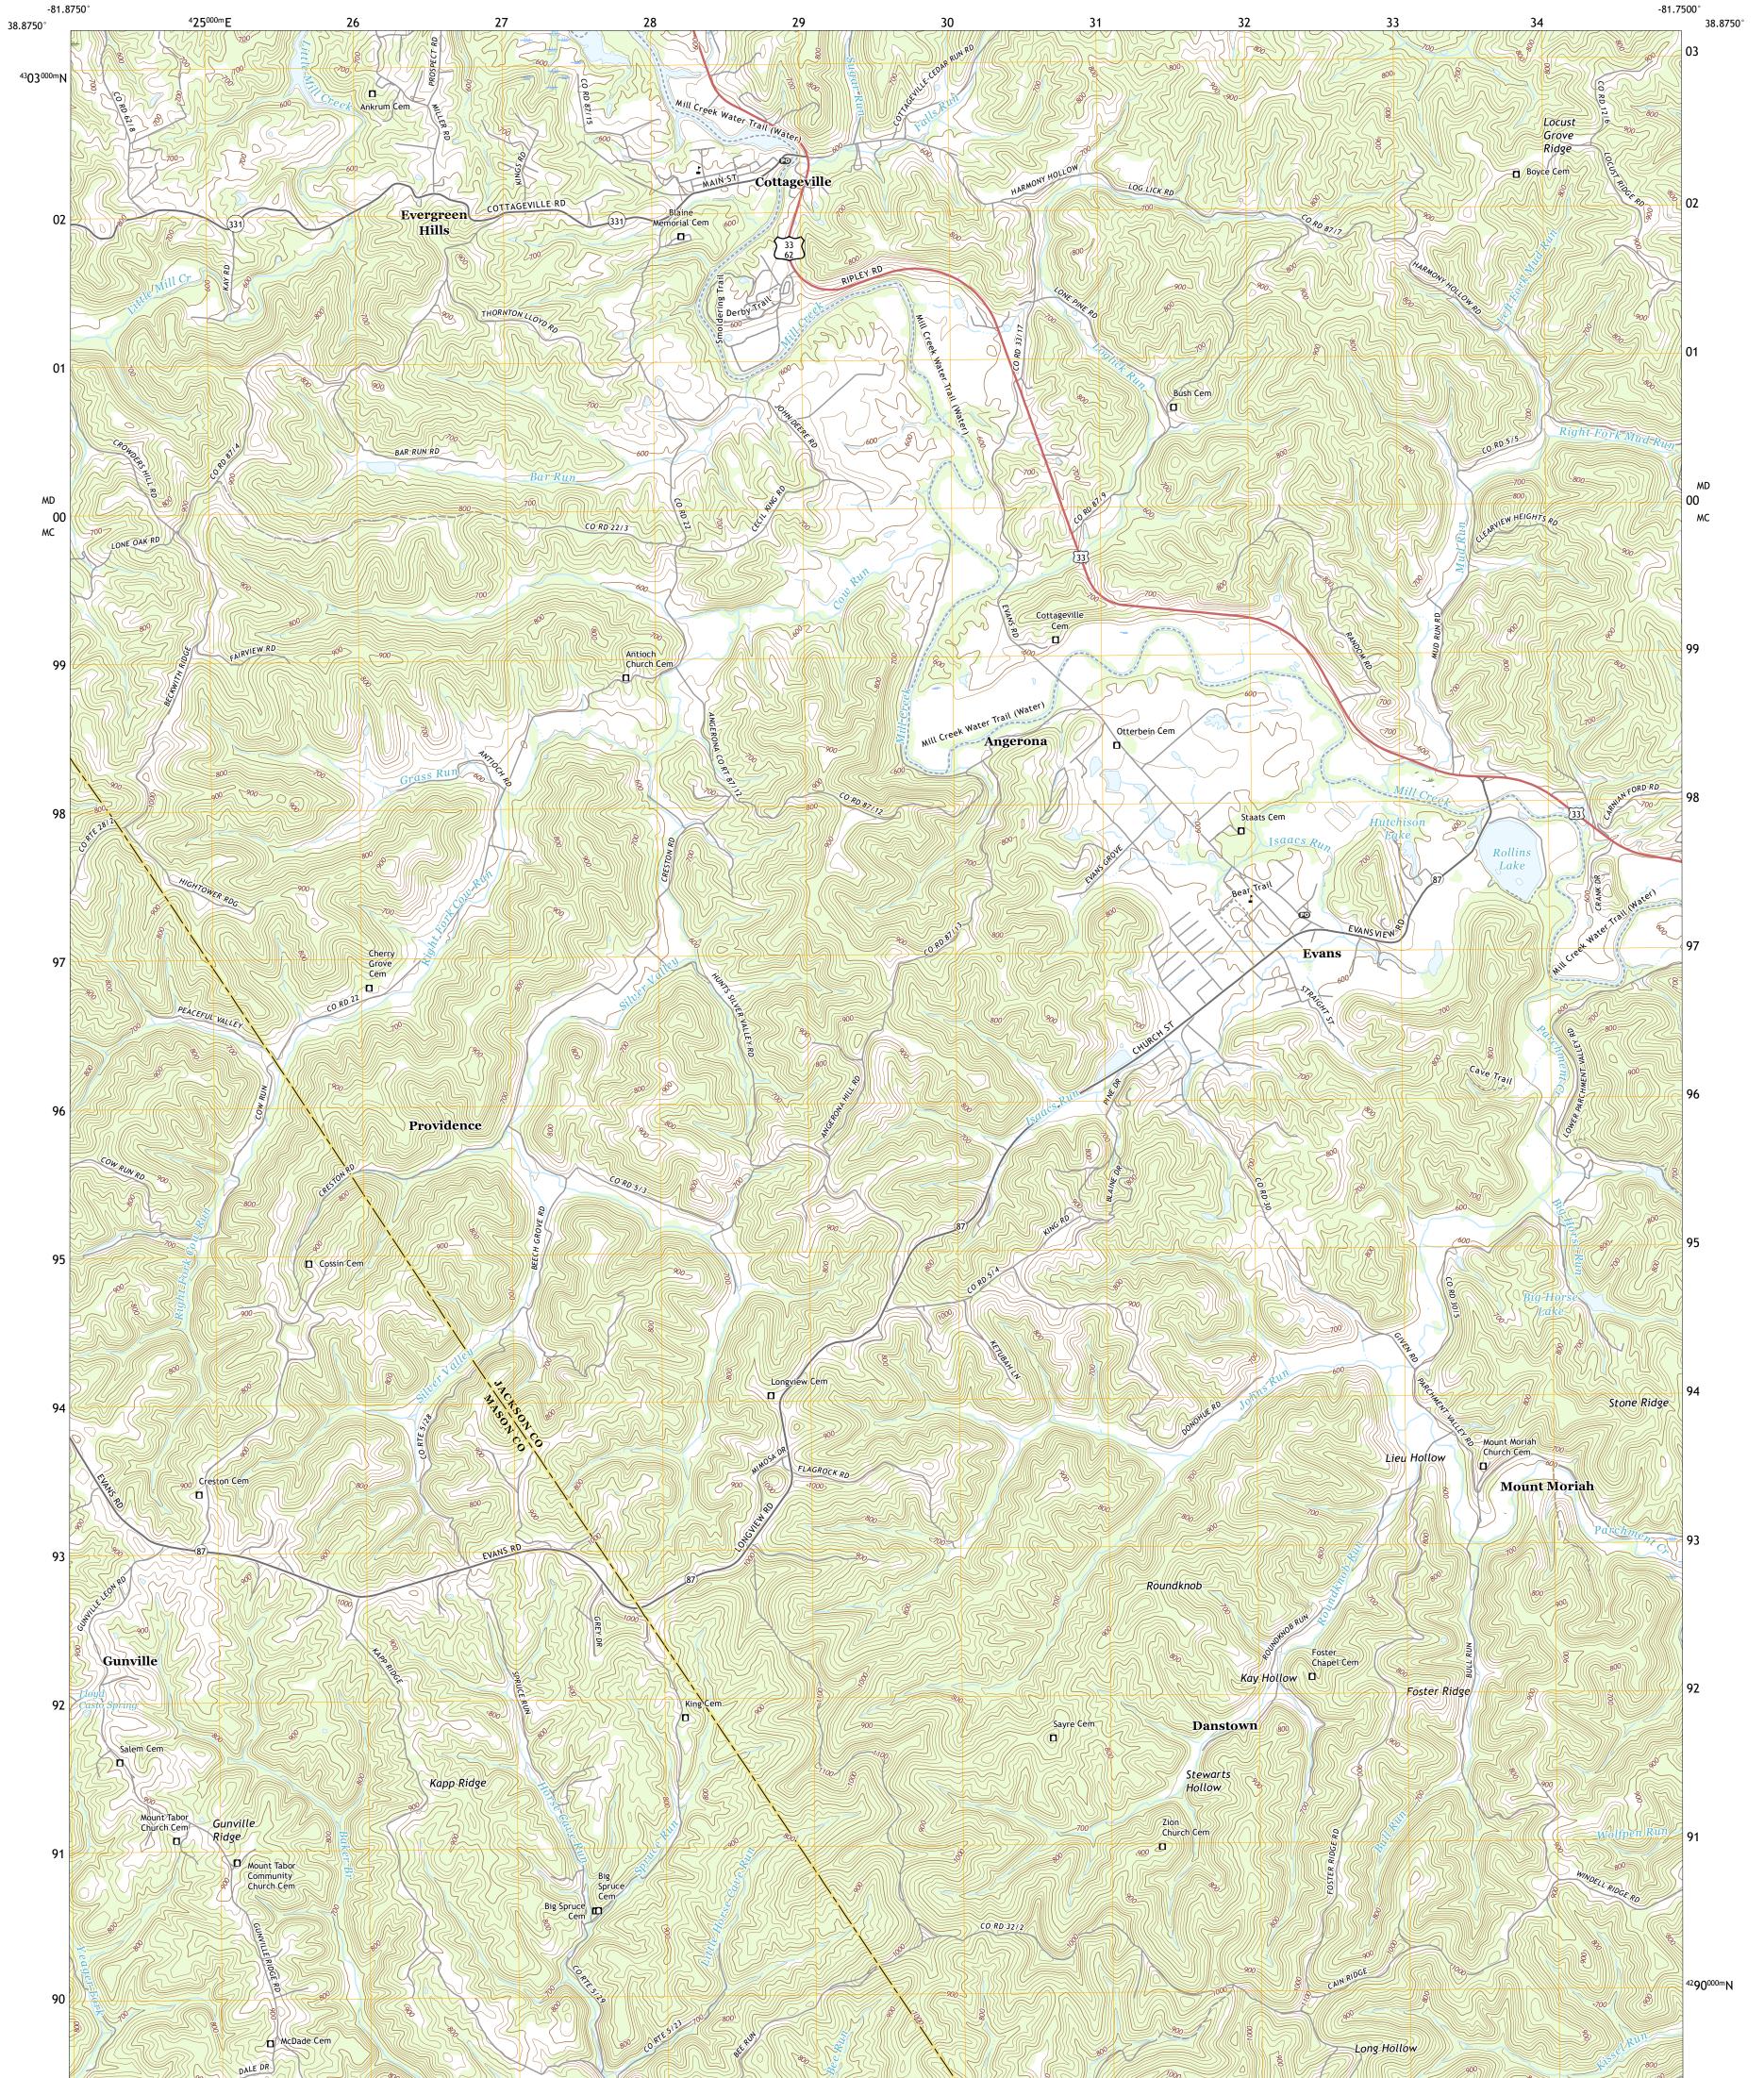

## U.S. DEPARTMENT OF THE INTERIOR U.S. GEOLOGICAL SURVEY

COTTAGEVILLE QUADRANGLE WEST VIRGINIA 7.5-MINUTE SERIES

Produced by the United States Geological Survey North American Datum of 1983 (NAD83) World Geodetic System of 1984 (WGS84). Projection and 1 000-meter grid:Universal Transverse Mercator, Zone 175 This map is not a legal document. Boundaries may be generalized for this map scale. Private lands within government reservations may not be shown. Obtain permission before entering private lands.