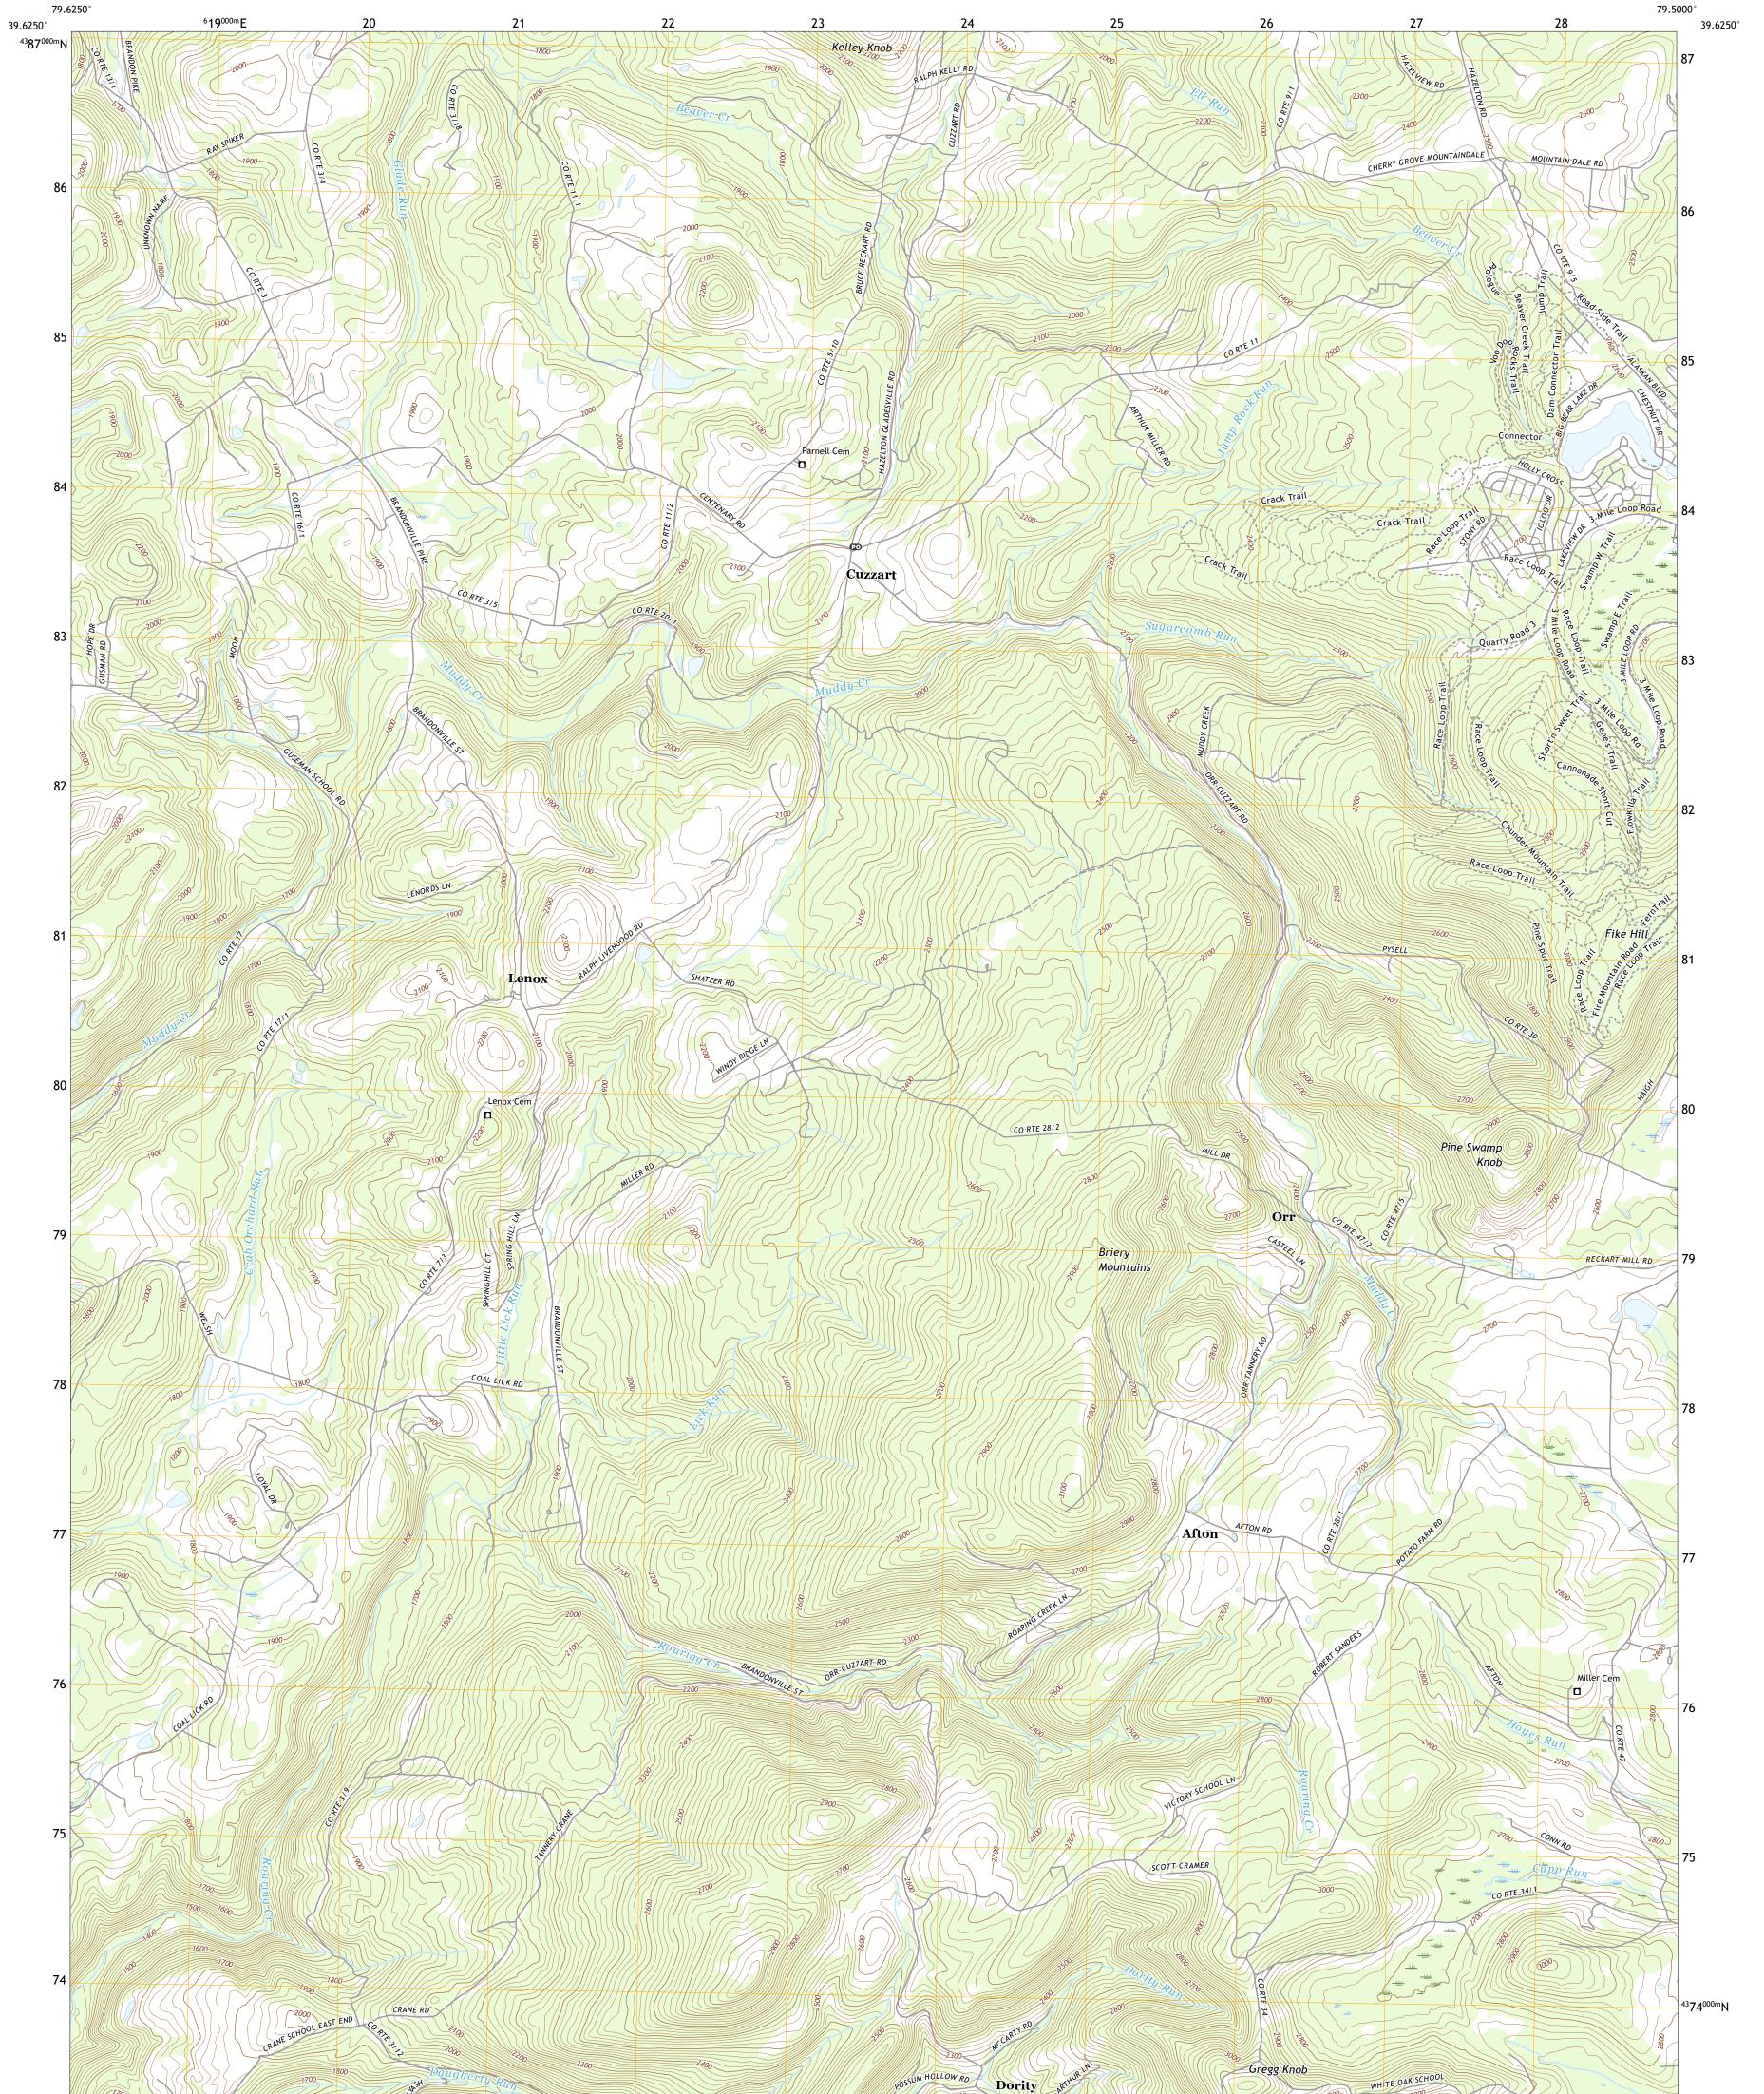

## U.S. DEPARTMENT OF THE INTERIOR U.S. GEOLOGICAL SURVEY

CUZZART QUADRANGLE WEST VIRGINIA - PRESTON COUNTY 7.5-MINUTE SERIES

**Produced by the United States Geological Survey** North American Datum of 1983 (NAD83) World Geodetic System of 1984 (WGS84). Projection and 1 000-meter grid:Universal Transverse Mercator, Zone 17S This map is not a legal document. Boundaries may be generalized for this map scale. Private lands within government reservations may not be shown. Obtain permission before entering private lands.