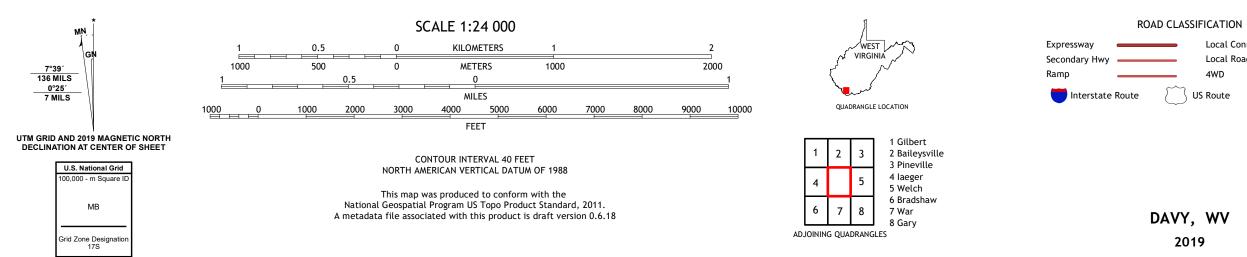

QUADRANGLE WEST VIRGINIA 7.5-MINUTE SERIES





Produced by the United States Geological Survey North American Datum of 1983 (NAD83) World Geodetic System of 1984 (WGS84). Projection and 1 000-meter grid:Universal Transverse Mercator, Zone 175 This map is not a legal document. Boundaries may be generalized for this map scale. Private lands within government reservations may not be shown. Obtain permission before entering private lands.

......NAIP, September 2016 - October 2016 U.S. Census Bureau, 2016 .....GNIS, 1980 - 2019 .....National Hydrography Dataset, 2002 - 2019 .....National Elevation Dataset, 2005 .....Multiple sources; see metadata file 2017 - 2018 Imagery.... Roads..... Names..... Hydrography..... Contours.... Boundaries... 1983 Wetlands... ..FWS National Wetlands Inventory



Local Connector

State Route

Local Road

4WD

US Route

2019

\_\_\_\_\_