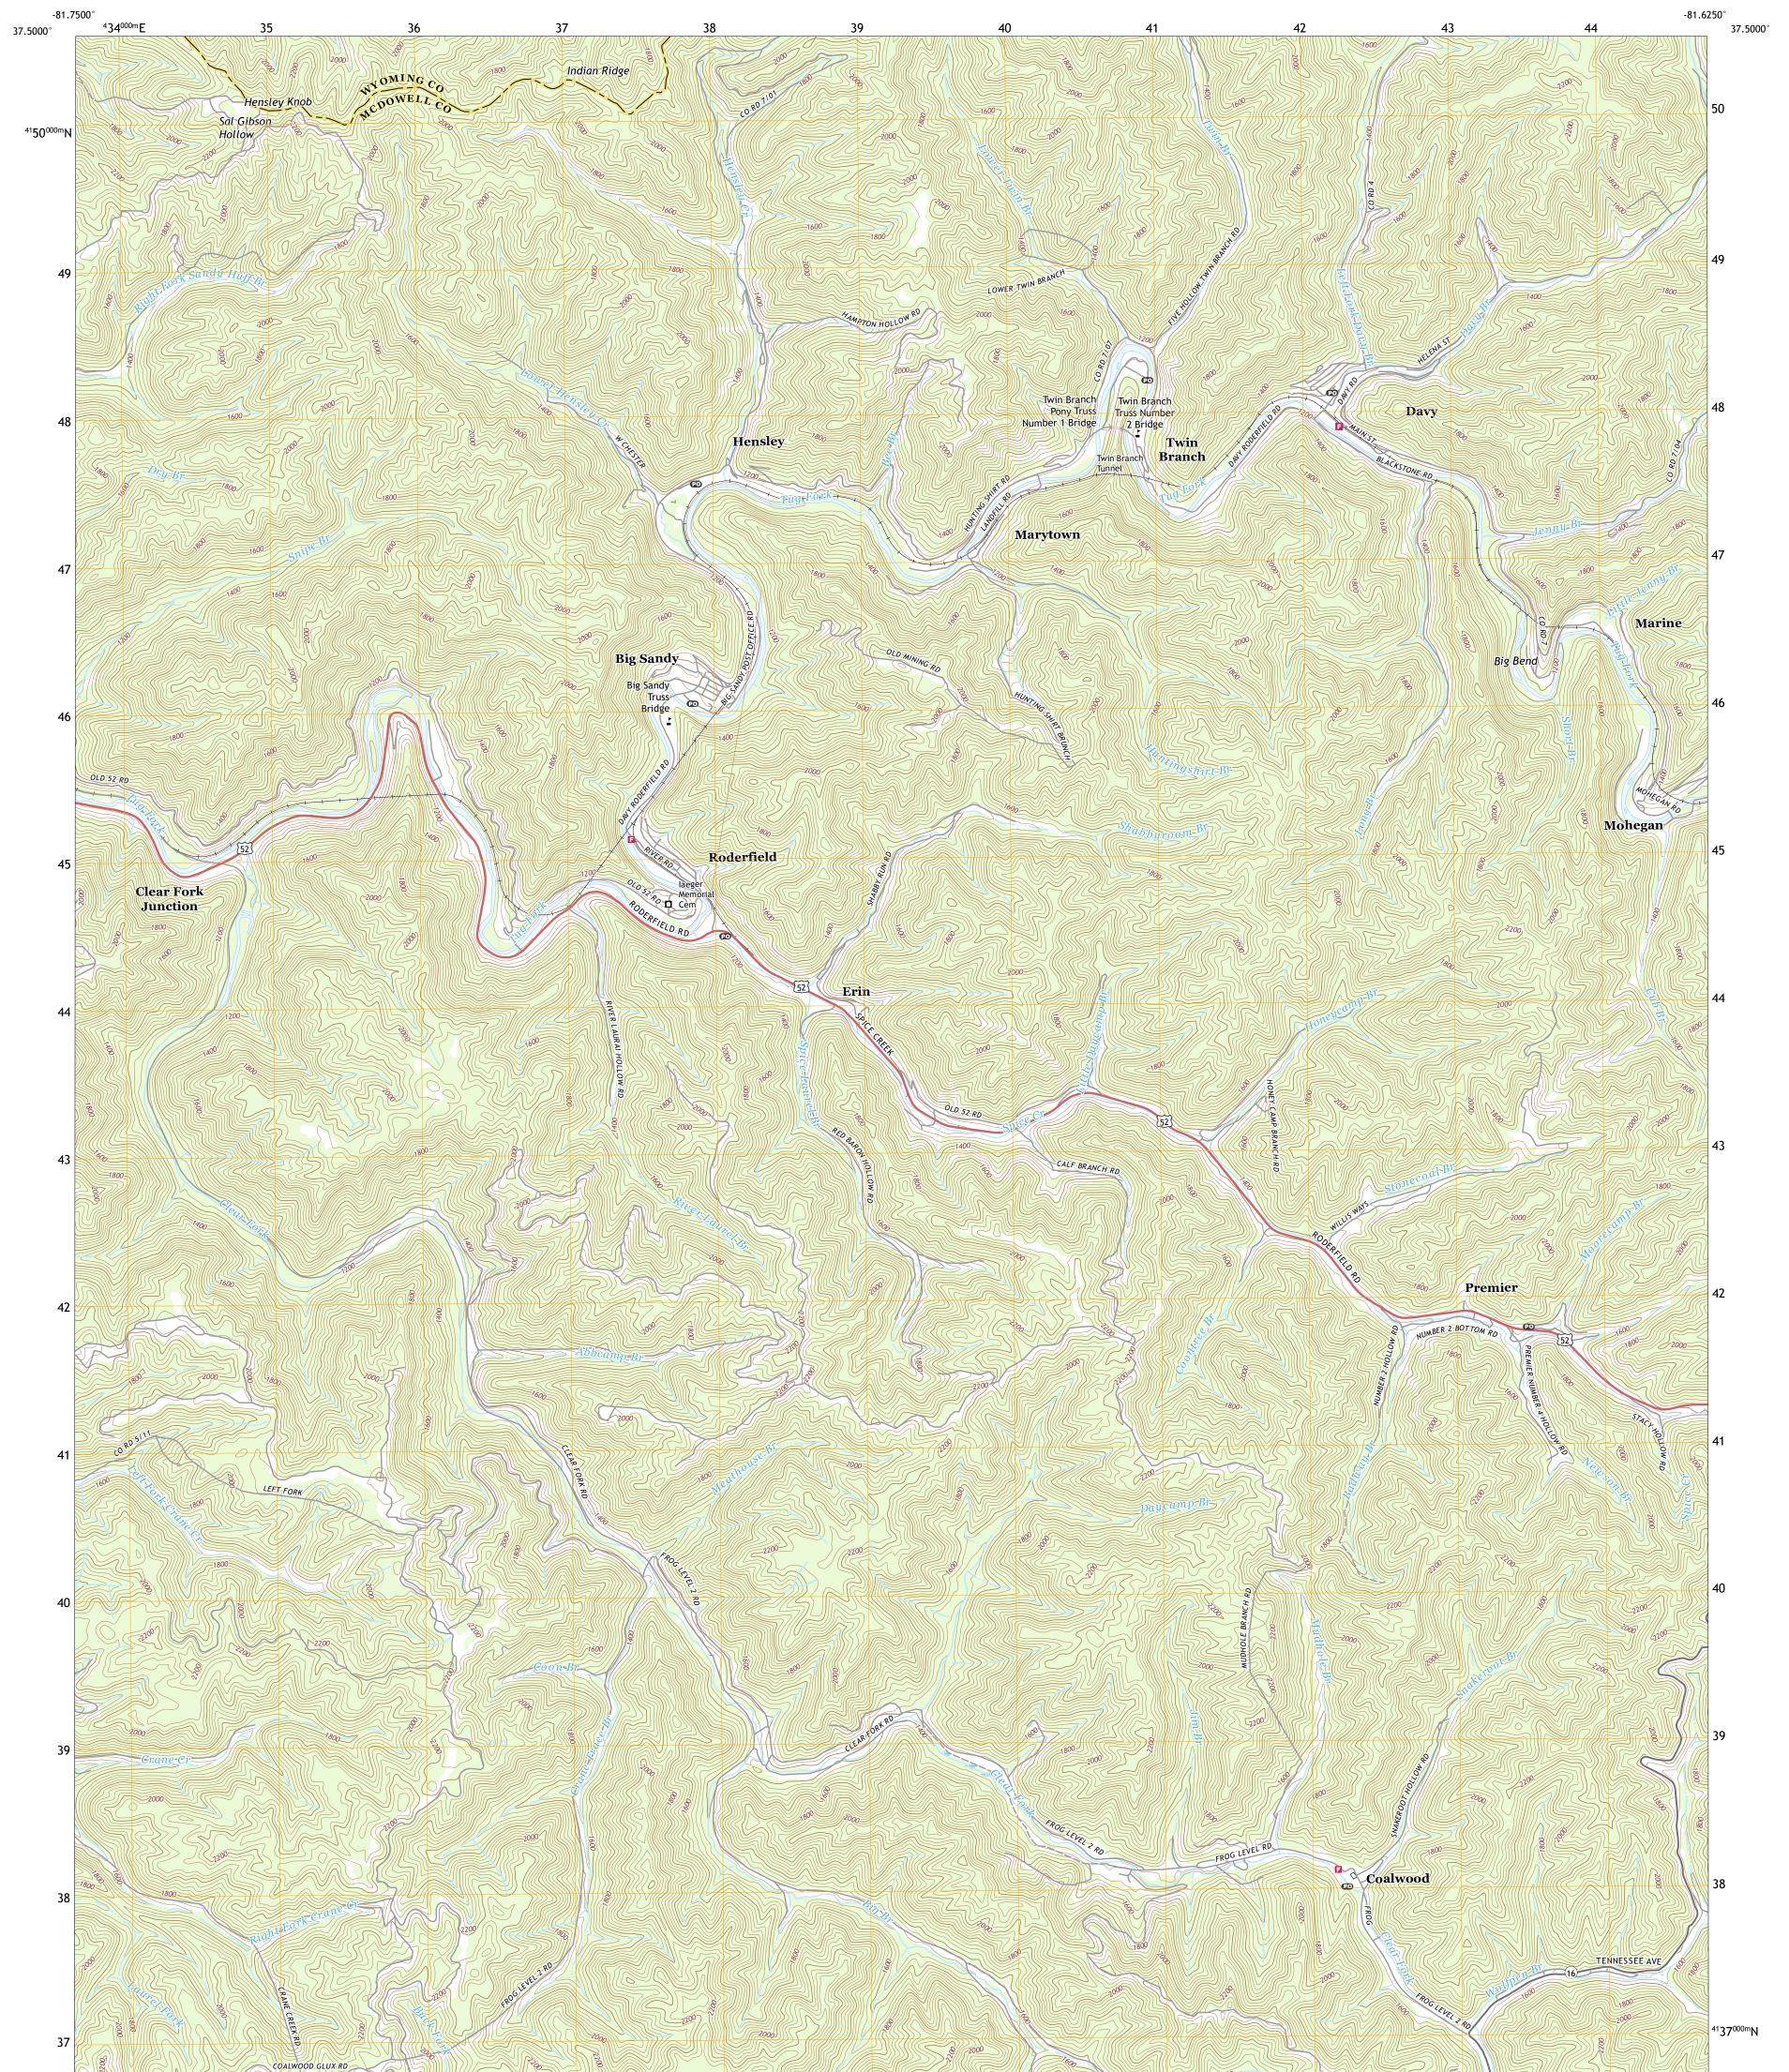

## U.S. DEPARTMENT OF THE INTERIOR U.S. GEOLOGICAL SURVEY

DAVY QUADRANGLE WEST VIRGINIA 7.5-MINUTE SERIES

Produced by the United States Geological Survey North American Datum of 1983 (NAD83) World Geodetic System of 1984 (WGS84). Projection and 1 000-meter grid:Universal Transverse Mercator, Zone 175 This map is not a legal document. Boundaries may be generalized for this map scale. Private lands within government reservations may not be shown. Obtain permission before entering private lands.