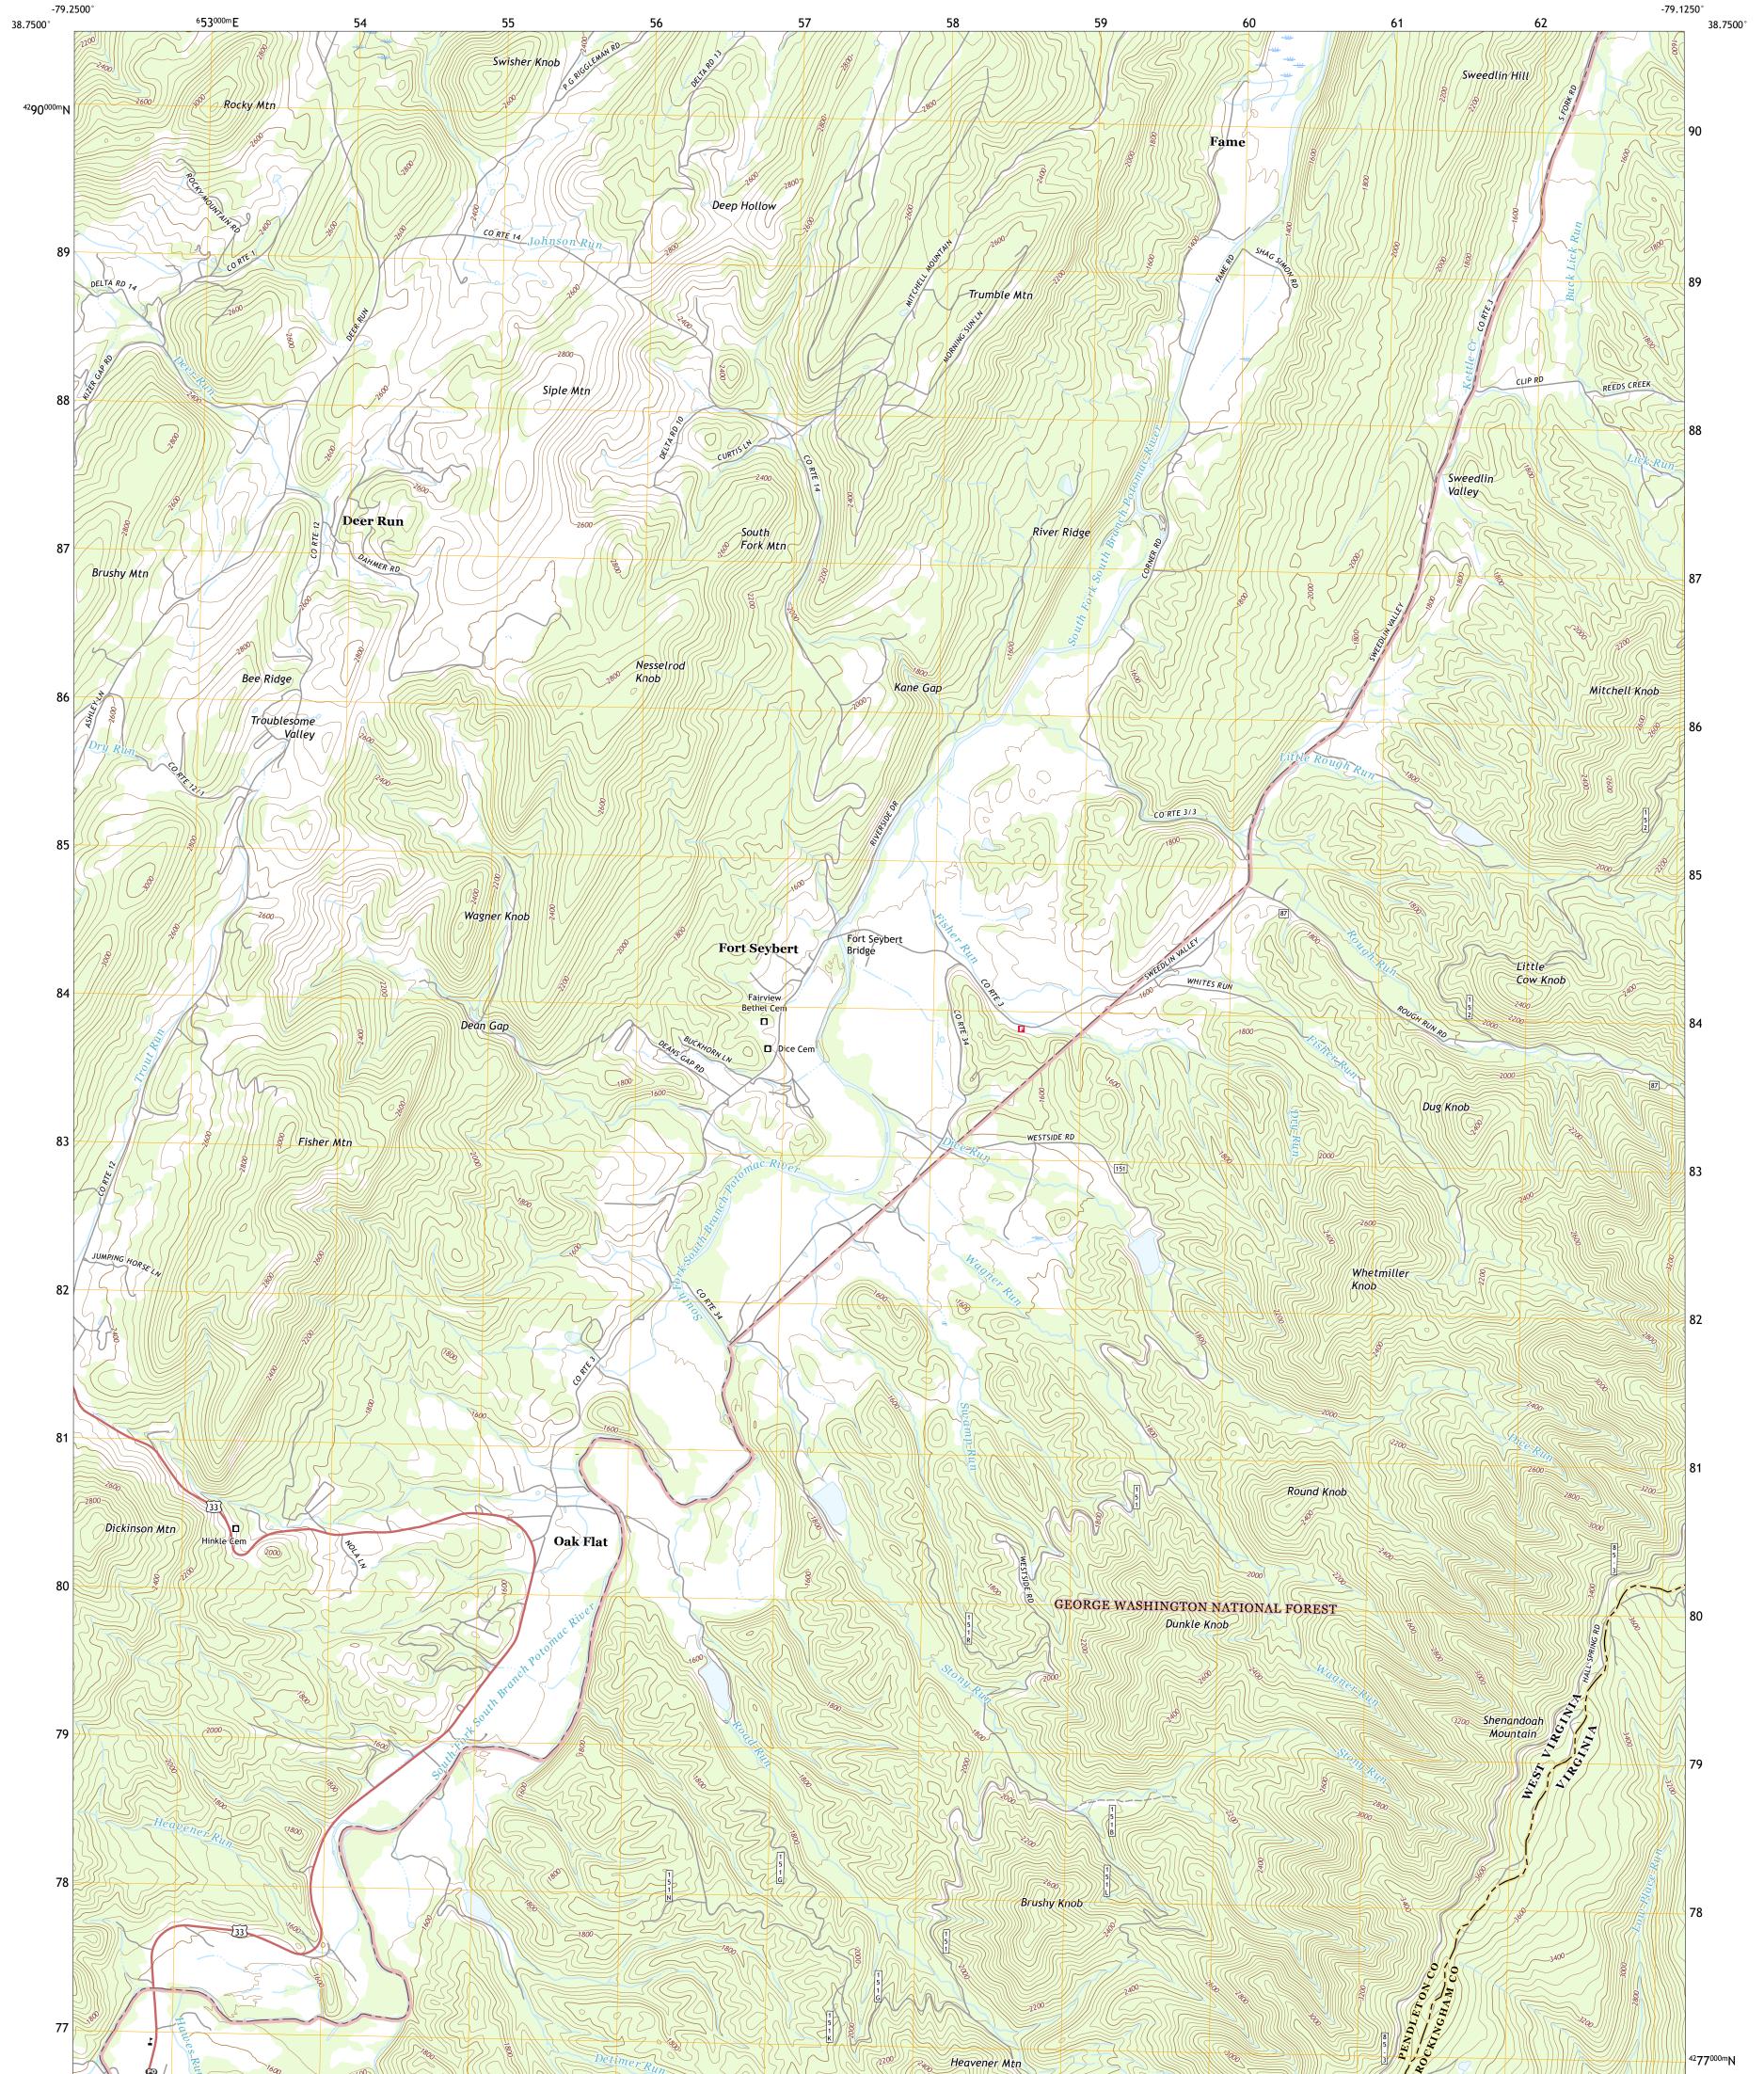

USEST SEPARCE USEST SEPARCE

FORT SEYBERT QUADRANGLE WEST VIRGINIA - VIRGINIA 7.5-MINUTE SERIES

Produced by the United States Geological Survey North American Datum of 1983 (NAD83) World Geodetic System of 1984 (WGS84). Projection and 1 000-meter grid:Universal Transverse Mercator, Zone 17S This map is not a legal document. Boundaries may be generalized for this map scale. Private lands within government reservations may not be shown. Obtain permission before entering private lands.