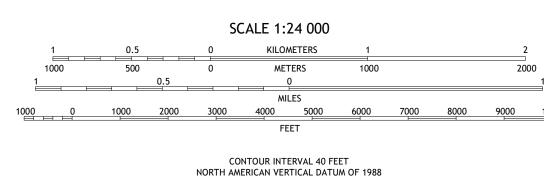

UTM GRID AND 2019 MAGNETIC NORTH DECLINATION AT CENTER OF SHEET

NC

Grid Zone Designation 17S

North American Datum of 1983 (NAD83) World Geodetic System of 1984 (WGS84). Projection and 1 000-meter grid:Universal Transverse Mercator, Zone 17S