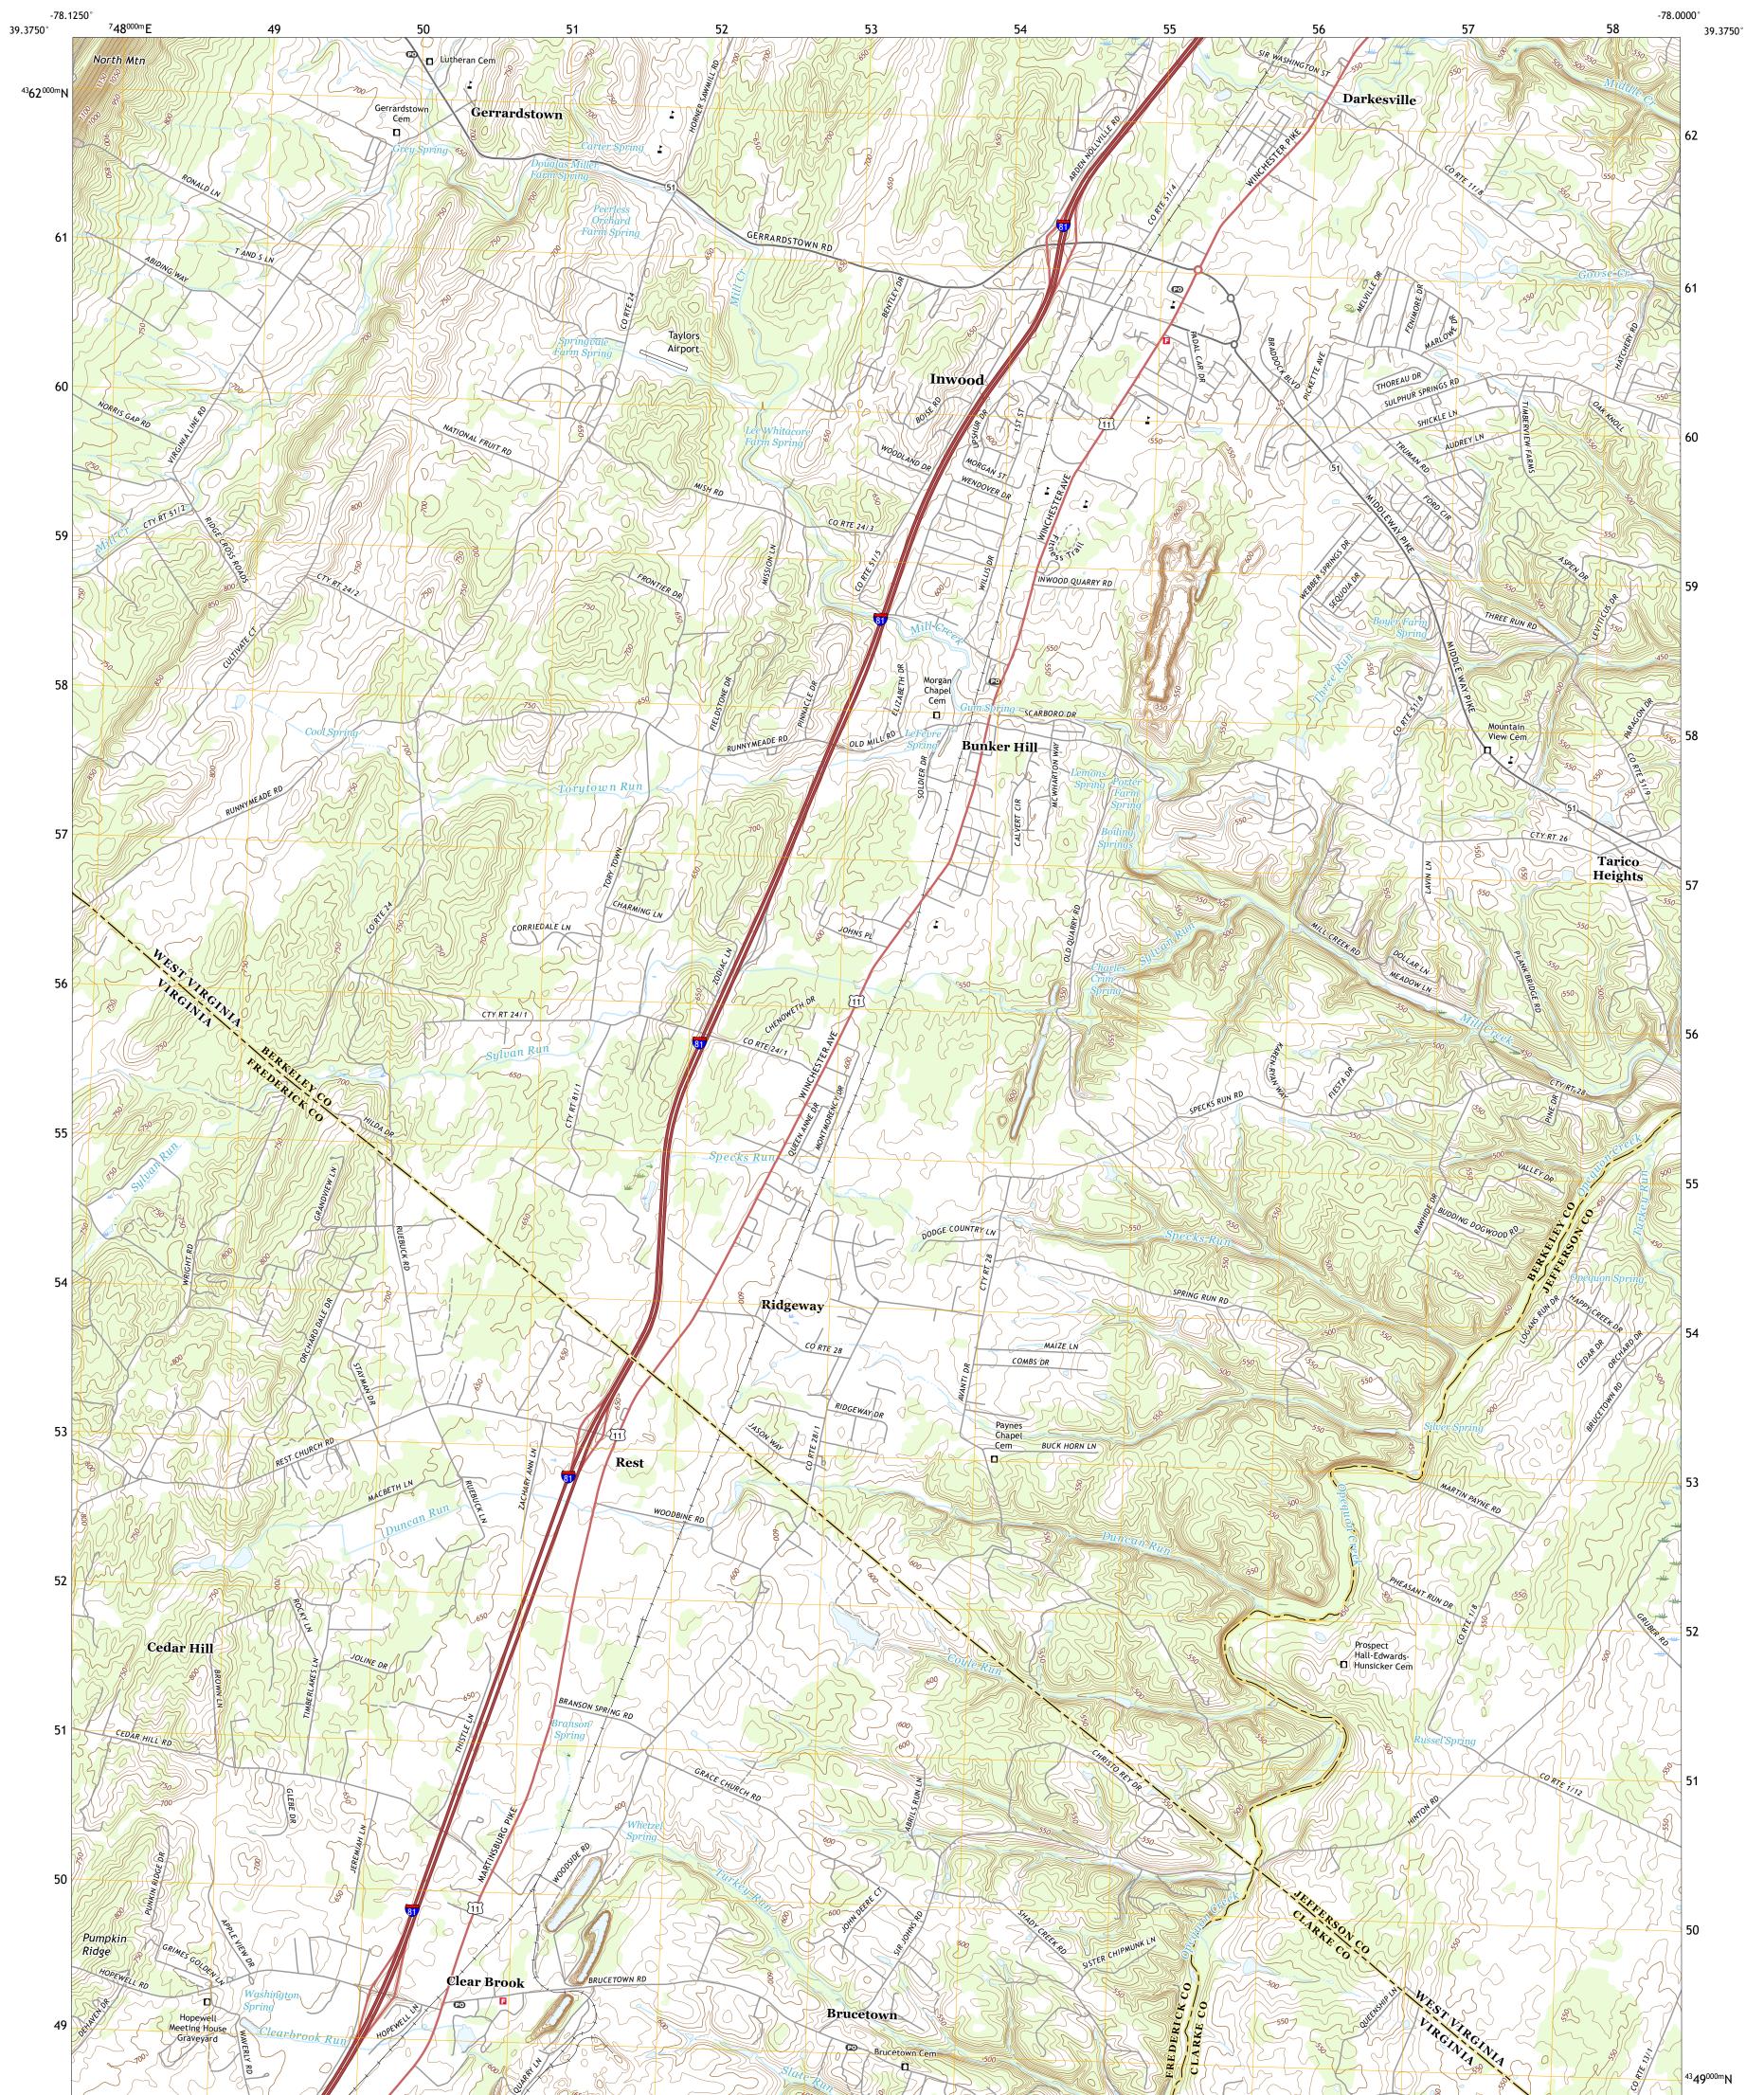

## U.S. DEPARTMENT OF THE INTERIOR U.S. GEOLOGICAL SURVEY

INWOOD QUADRANGLE WEST VIRGINIA - VIRGINIA 7.5-MINUTE SERIES

Produced by the United States Geological Survey North American Datum of 1983 (NAD83) World Geodetic System of 1984 (WGS84). Projection and 1 000-meter grid:Universal Transverse Mercator, Zone 175 This map is not a legal document. Boundaries may be generalized for this map scale. Private lands within government reservations may not be shown. Obtain permission before entering private lands.

Imagery.... Roads..... Names..... Hydrography..... Contours.. Boundaries... Inventory 1982 ..FWS Wetlands Wetlands... National

\_\_\_\_

State Route