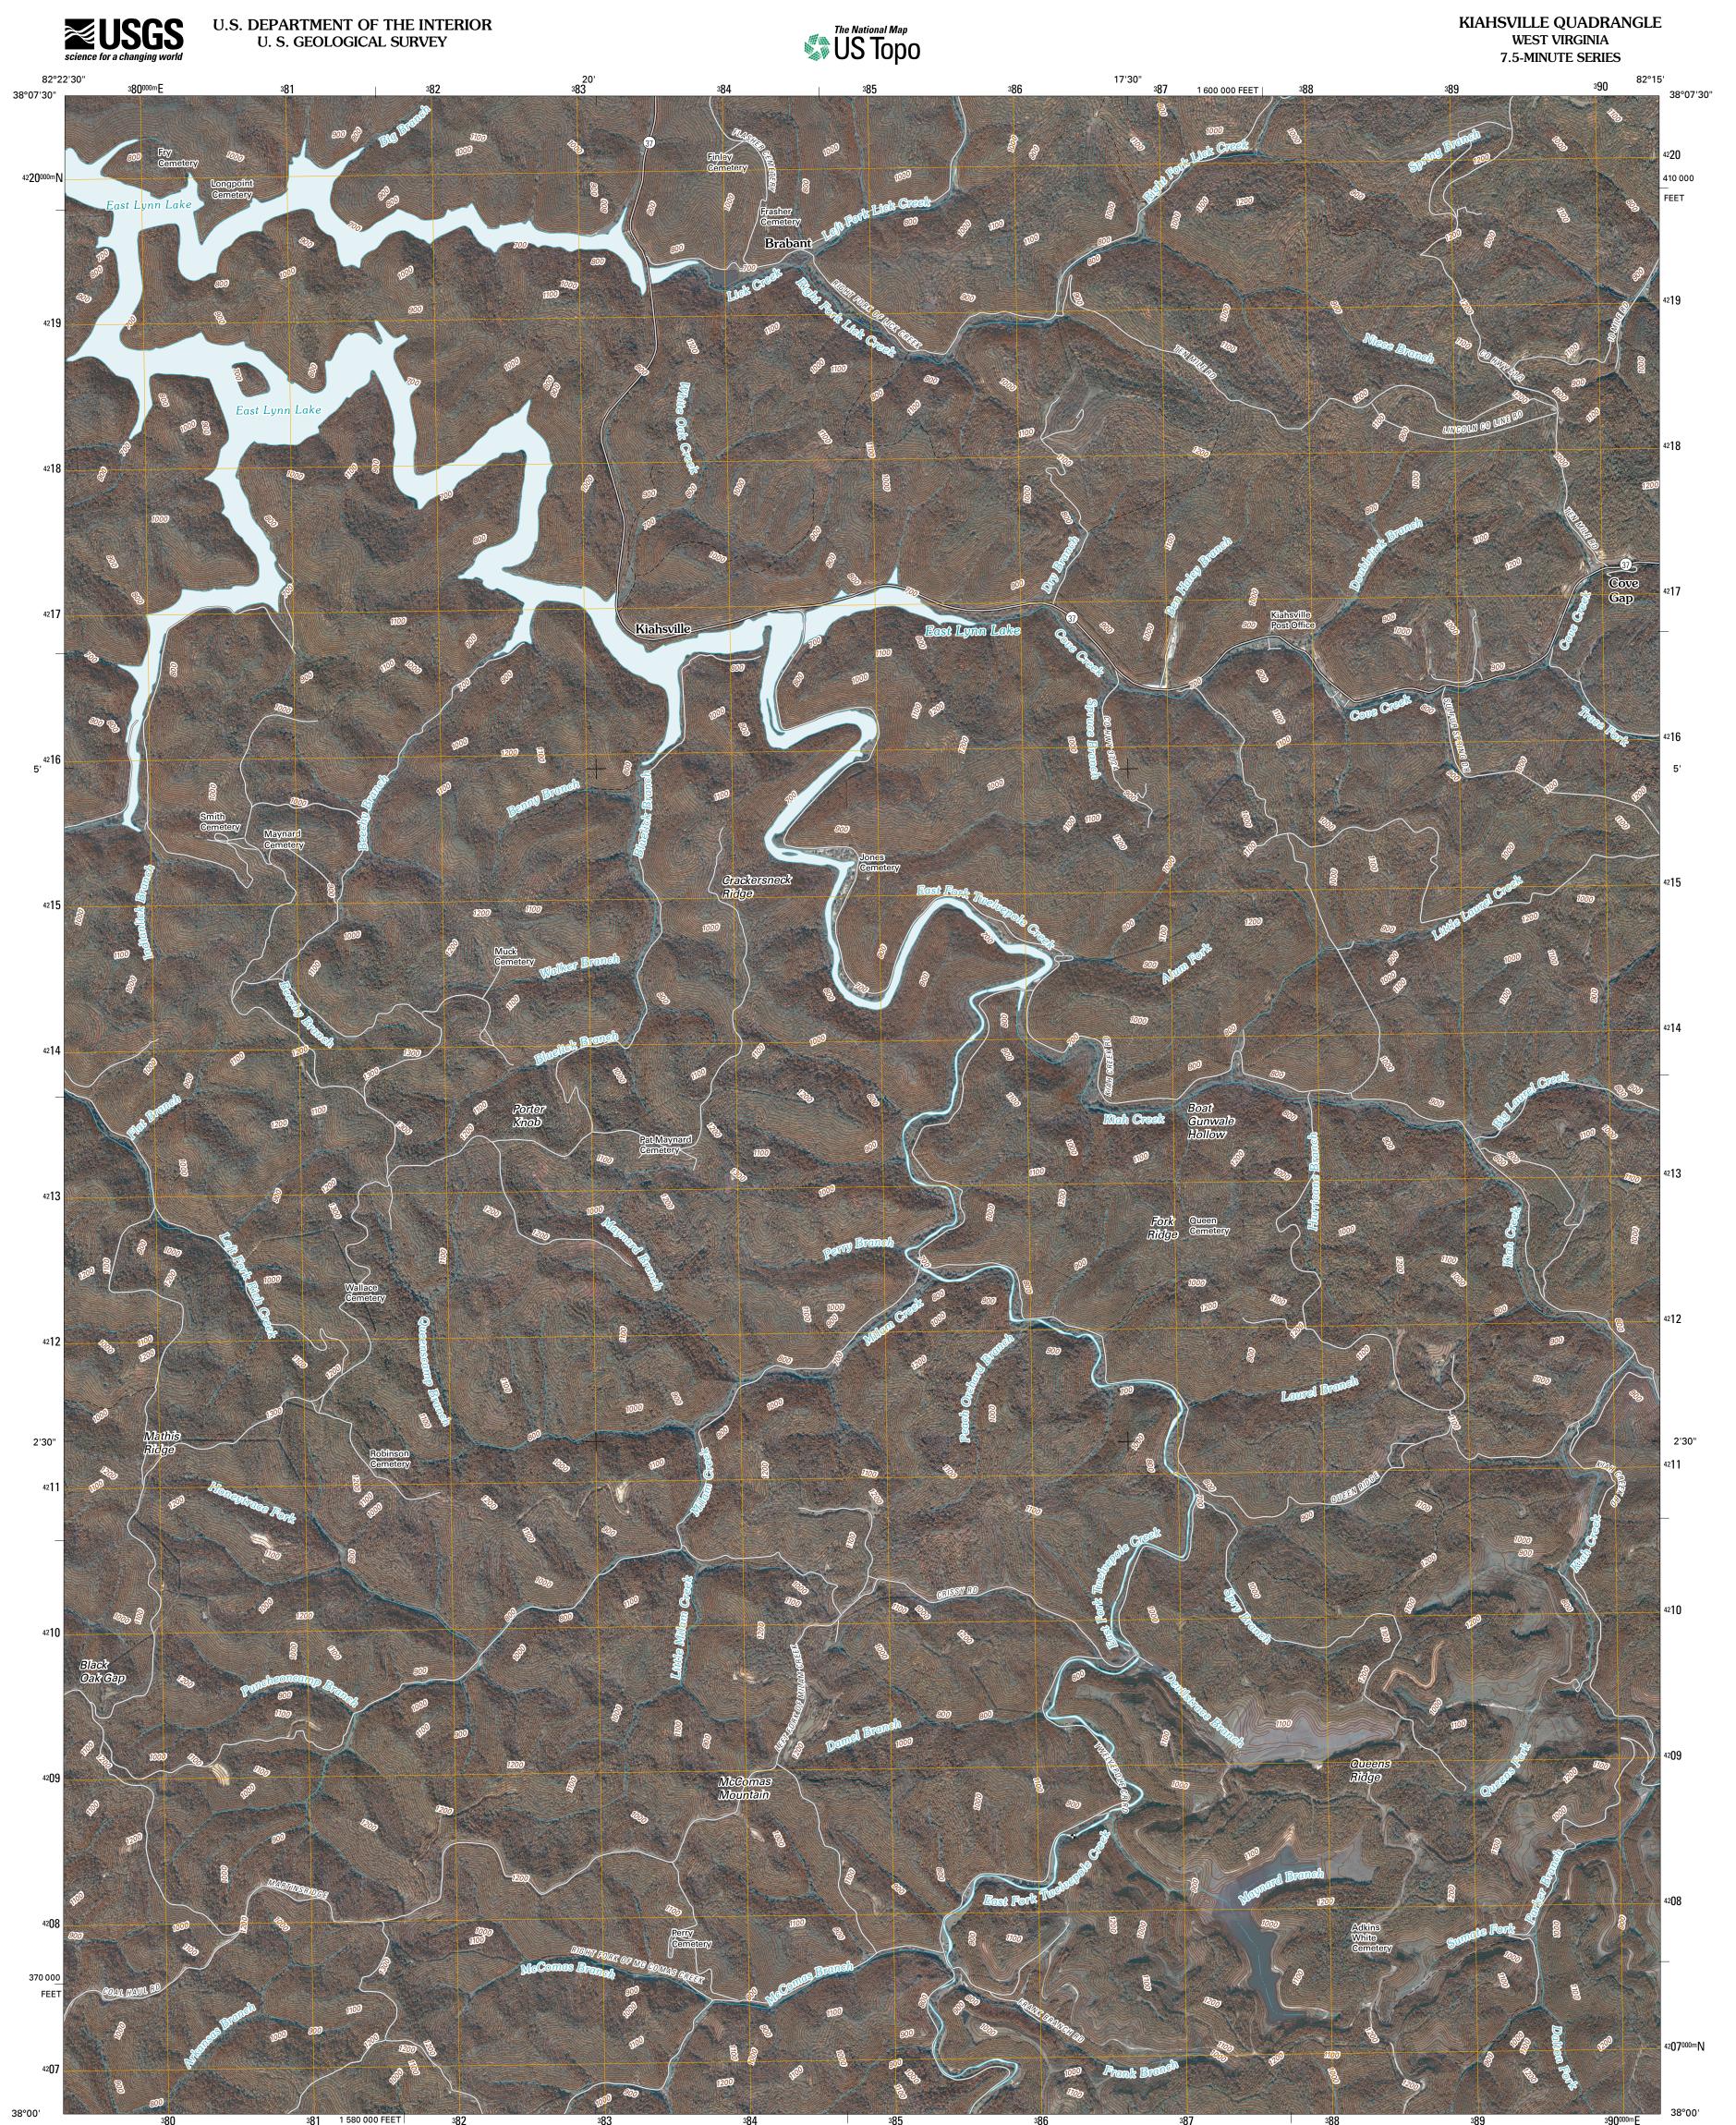

82°22'30" 20' 17'30" 20' 82°215' 82°15' 82°15' 82°15' 82°15' 82°15' 82°15' 82°15' 82°15' 82°15' 82°15' 82°15' 82°15' 82°15' 82°15' 82°15' 82°15' 82°15' 82°15' 82°15' 82°15' 82°15' 82°15' 82°15' 82°15' 82°15' 82°15' 82°15' 82°15' 82°15' 82°15' 82°15' 82°15' 82°15' 82°15' 82°15' 82°15' 82°15' 82°15' 82°15' 82°15' 82°15' 82°15' 82°15' 82°15' 82°15' 82°15' 82°15' 82°15' 82°15' 82°15' 82°15' 82°15' 82°15' 82°15' 82°15' 82°15' 82°15' 82°15' 82°15' 82°15' 82°15' 82°15' 82°15' 82°15' 82°15' 82°15' 82°15' 82°15' 80°15' 82°15' 82°15' 82°15' 82°15' 82°15' 82°15' 82°15' 82°15' 82°15' 82°15' 82°15' 82°15' 82°15' 82°15' 82°15' 82°15' 82°15' 82°15' 82°15' 82°15' 82°15' 82°15' 82°15' 82°15' 82°15' 82°15' 82°15' 82°15' 82°15' 82°15' 82°15' 82°15' 82°15' 82°15' 82°15' 82°15' 82°15' 82°15' 82°15' 82°15' 82°15' 82°15' 82°15' 82°15' 80°15' 82°15' 80°15' 80°15' 80°15' 80°15' 80°15' 80°15' 80°15' 80°15' 80°15' 80°15' 80°15' 80°15' 80°15' 80°15' 80°15' 80°15' 80°15' 80°15' 80°15' 80°15' 80°15' 80°15' 80°15' 80°15' 80°15' 80°15' 80°15' 80°15' 80°15' 80°15' 80°15' 80°15' 80°15' 80°15' 80°15' 80°15' 80°15' 80°15' 80°15' 80°15' 80°15' 80°15' 80°15' 80°15' 80°15' 80°15' 80°15' 80°15' 80°15' 80°15' 80°15' 80°15' 80°15' 80°15' 80°15' 80°15' 80°15' 80°15' 80°15' 80°15' 80°15' 80°15' 80°15' 80°15' 80°15' 80°15' 80°15' 80°15' 80°15' 80°15' 80°15' 80°15' 80°15' 80°15' 80°15' 80°15' 80°15' 80°15' 80°15' 80°15' 80°15' 80°15' 80°15' 80°15' 80°15' 80°15' 80°15' 80°15' 80°15' 80°15' 80°15' 80°15' 80°15' 80°15' 80°15' 80°15' 80°15' 80°15' 80°15' 80°15' 80°15' 80°15' 80°15' 80°15' 80°15' 80°15' 80°15' 80°15' 80°15' 80°15' 80°15' 80°15' 80°15' 80°15' 80°15' 80°15' 80°15' 80°15' 80°15' 80°15' 80°15' 80°15' 80°15' 80°15' 80°15' 80°15' 80°15' 80°15' 80°15' 80°15' 80°15' 80°15' 80°15' 80°15' 80°15' 80°15' 80°15' 80°15' 80°15' 80°15' 80°15' 80°15' 80°15' 80°15' 80°15' 80°15' 80°15' 80°15' 80°15' 80°15' 80°15' 80°15' 80°15' 80°15' 80°15' 80°15' 80°15' 80°15' 80°15' 80°15' 80°15' 80°15' 80°15' 80°15' 80°15' 80°15' 80°15' 80°15' 80°15' 80°15' 80°15' 80°15' 80°1