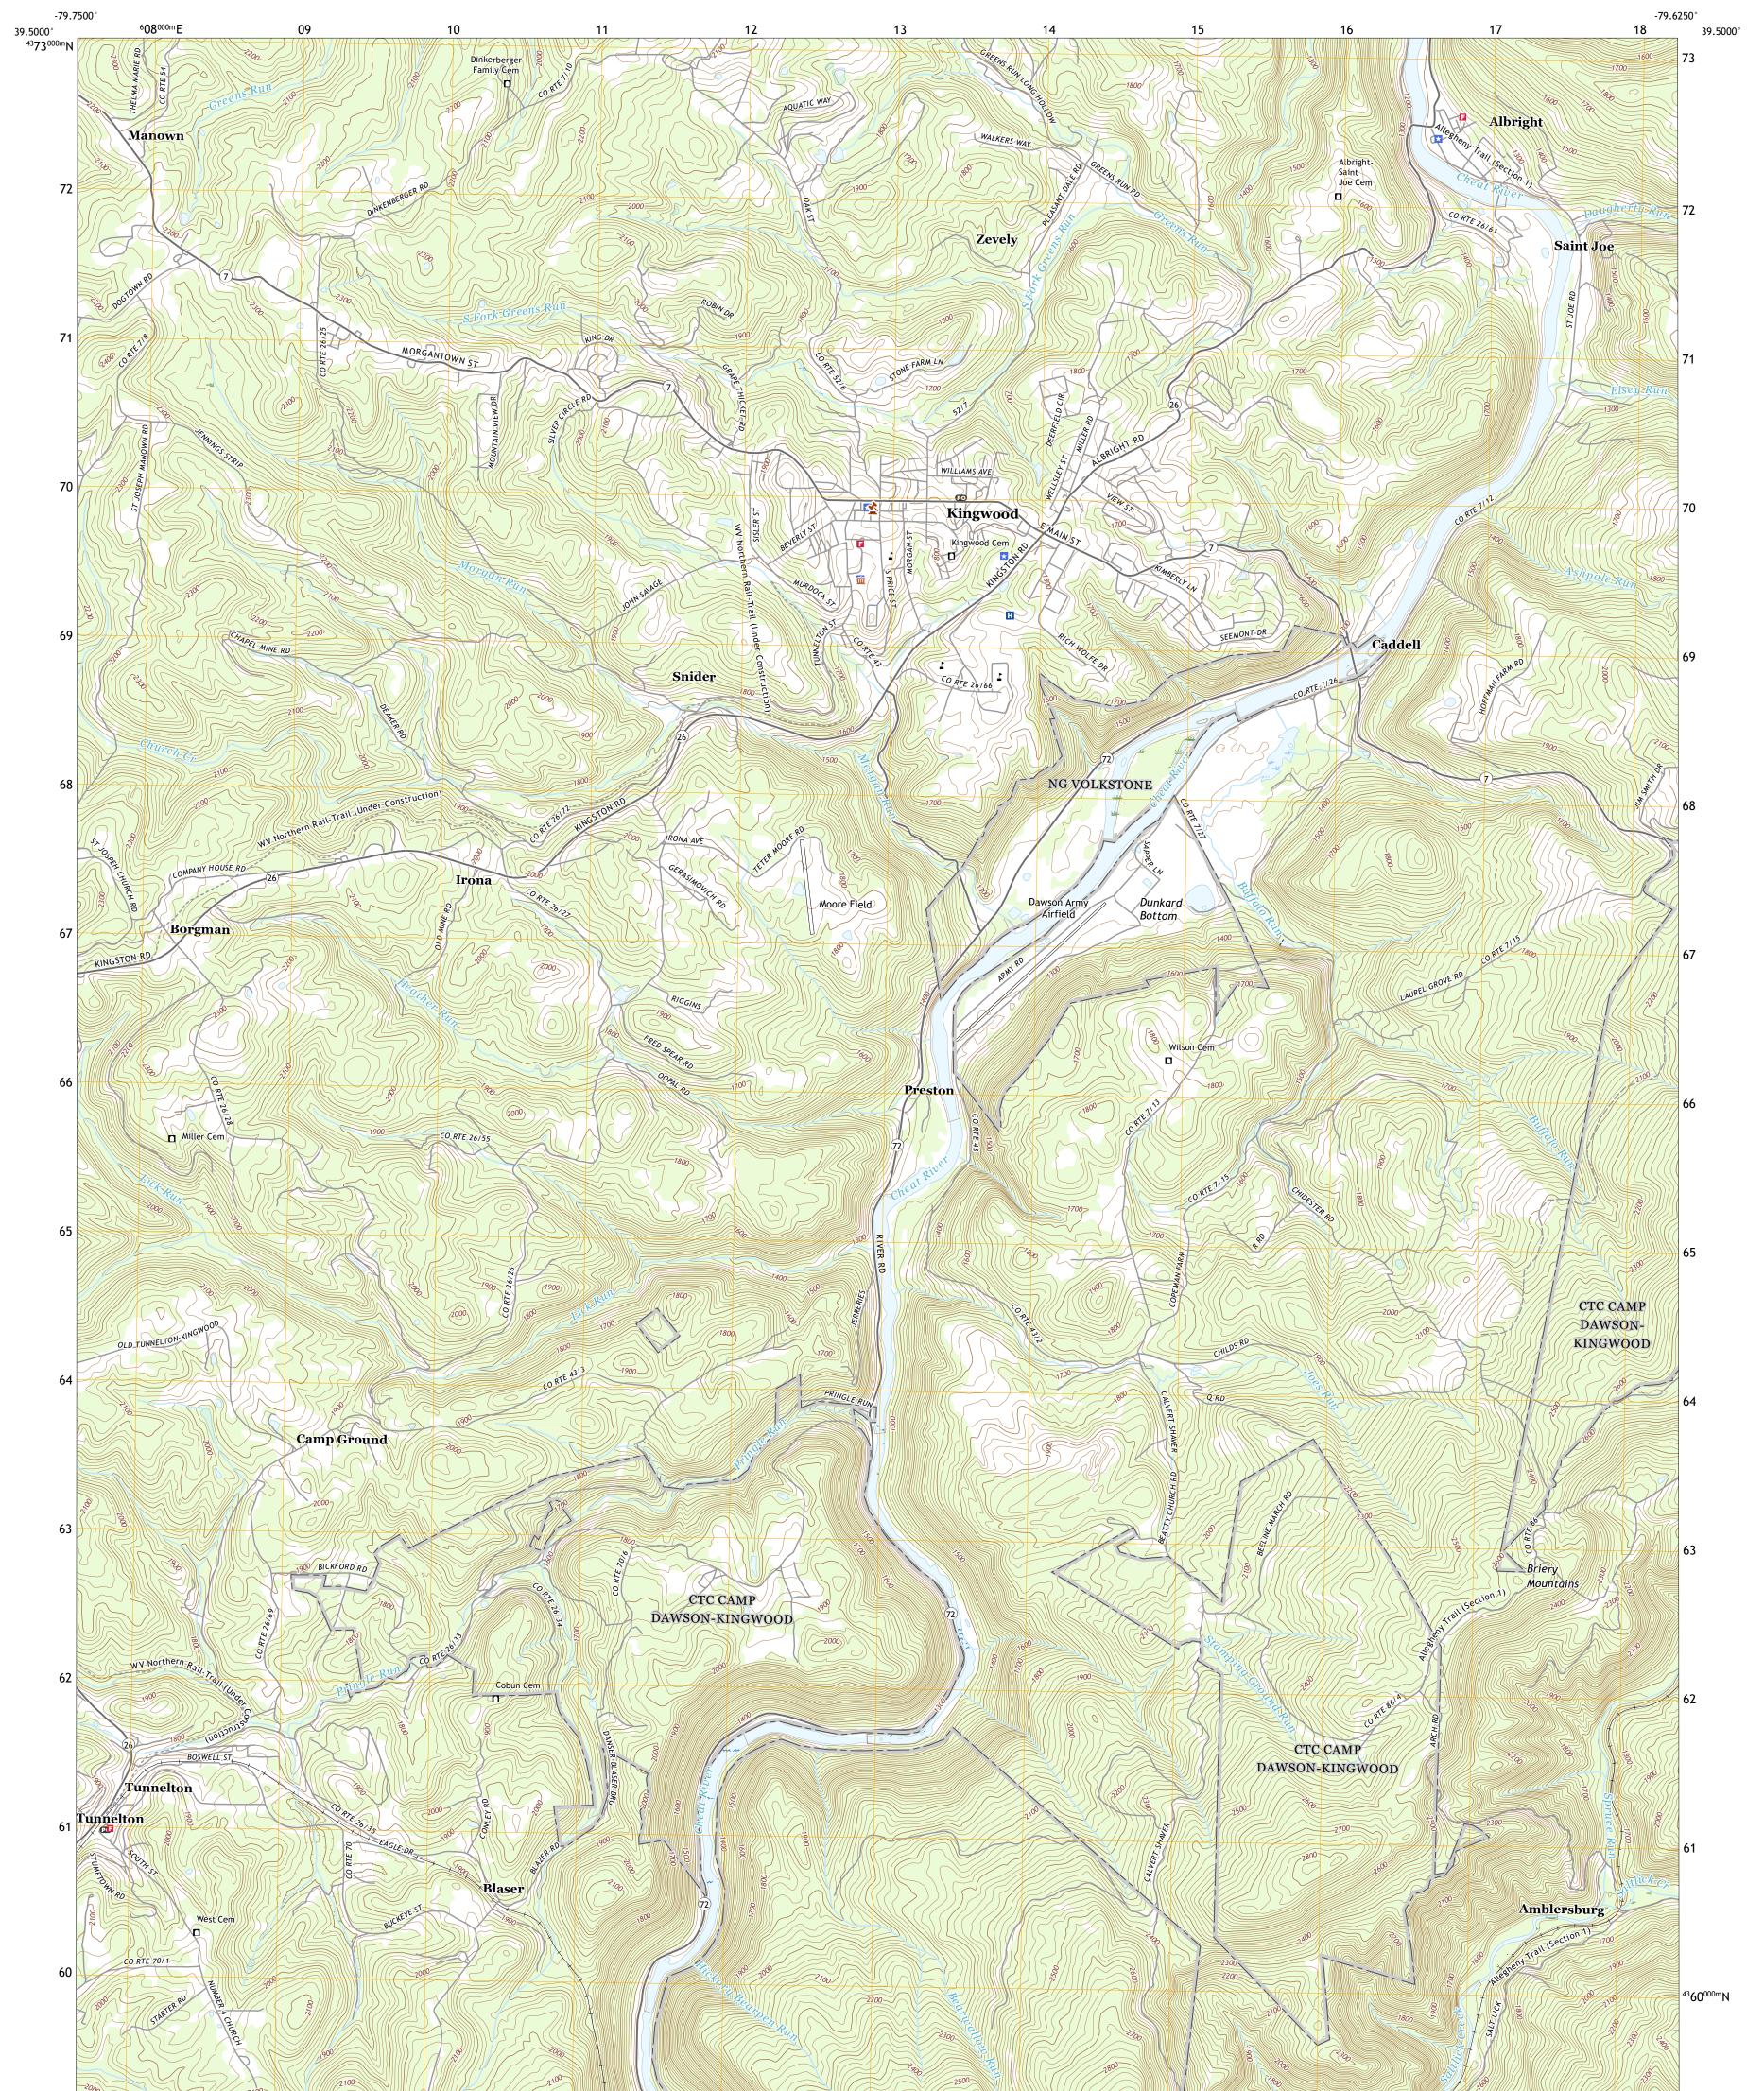

KINGWOOD QUADRANGLE WEST VIRGINIA - PRESTON COUNTY 7.5-MINUTE SERIES

Produced by the United States Geological Survey North American Datum of 1983 (NAD83) World Geodetic System of 1984 (WGS84). Projection and 1 000-meter grid:Universal Transverse Mercator, Zone 175 This map is not a legal document. Boundaries may be generalized for this map scale. Private lands within government reservations may not be shown. Obtain permission before entering private lands.