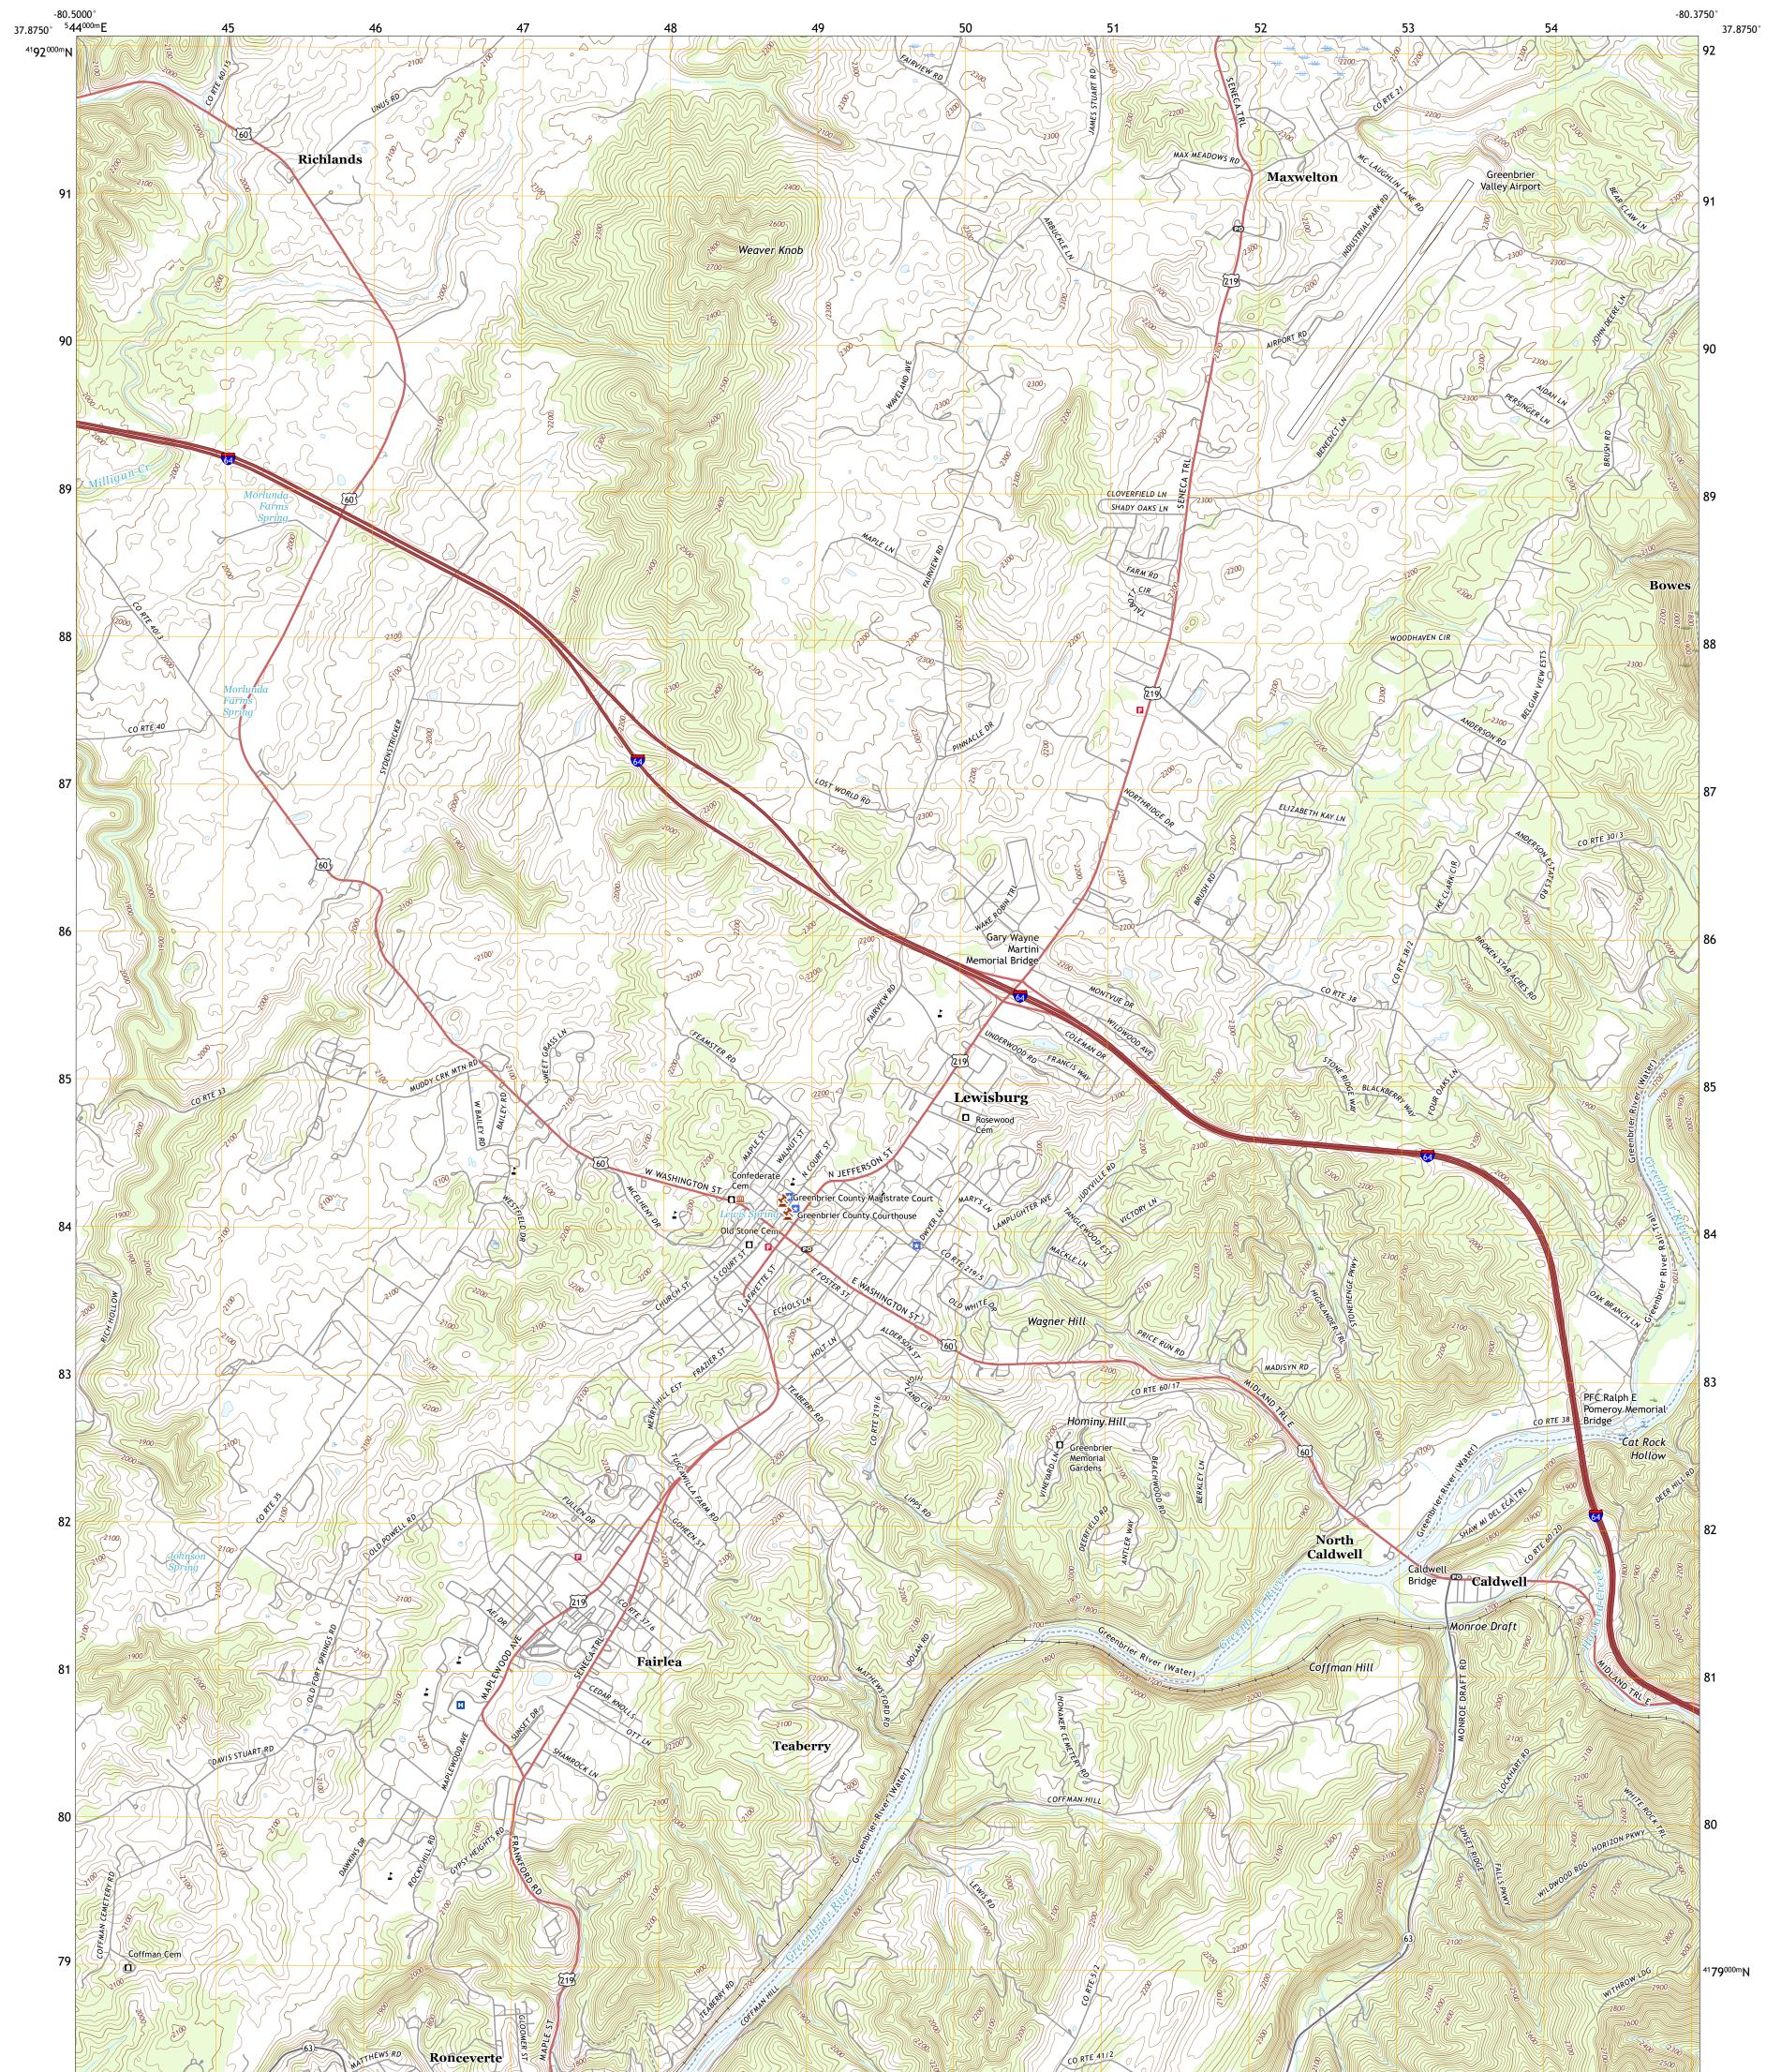

## U.S. DEPARTMENT OF THE INTERIOR U.S. GEOLOGICAL SURVEY

LEWISBURG QUADRANGLE WEST VIRGINIA - GREENBRIER COUNTY 7.5-MINUTE SERIES

Produced by the United States Geological Survey North American Datum of 1983 (NAD83) World Geodetic System of 1984 (WGS84). Projection and 1 000-meter grid:Universal Transverse Mercator, Zone 175 This map is not a legal document. Boundaries may be generalized for this map scale. Private lands within government reservations may not be shown. Obtain permission before entering private lands.

Imagery......NAIP, September 2016 - October 2016 Roads......U.S. Census Bureau, 2016 Names......GNIS, 1980 - 2019 Hydrography.....National Hydrography Dataset, 2002 - 2018 Contours.....National Elevation Dataset, 2018 Boundaries.....Multiple sources; see metadata file 2017 - 2018 Wetlands.....FWS National Wetlands Inventory 1980 - 1983