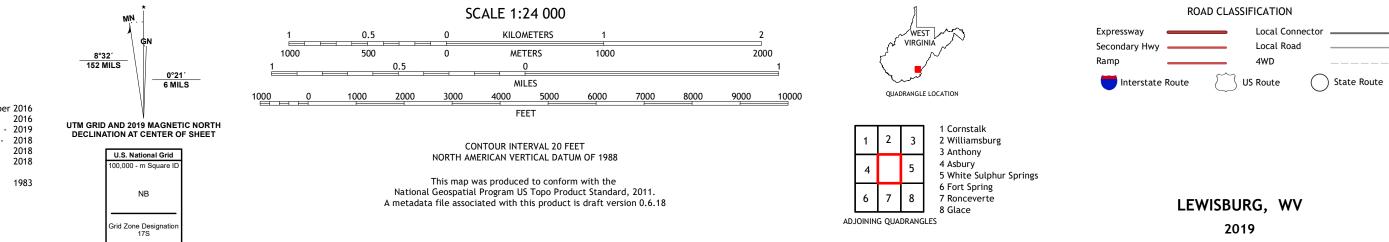

## U.S. DEPARTMENT OF THE INTERIOR U.S. GEOLOGICAL SURVEY

LEWISBURG QUADRANGLE WEST VIRGINIA - GREENBRIER COUNTY 7.5-MINUTE SERIES

Produced by the United States Geological Survey North American Datum of 1983 (NAD83) World Geodetic System of 1984 (WGS84). Projection and 1 000-meter grid:Universal Transverse Mercator, Zone 175 This map is not a legal document. Boundaries may be generalized for this map scale. Private lands within government reservations may not be shown. Obtain permission before entering private lands.

Imagery......NAIP, September 2016 - October 2016 Roads......U.S. Census Bureau, 2016 Names......GNIS, 1980 - 2019 Hydrography.....National Hydrography Dataset, 2002 - 2018 Contours.....National Elevation Dataset, 2018 Boundaries.....Multiple sources; see metadata file 2017 - 2018 Wetlands.....FWS National Wetlands Inventory 1980 - 1983