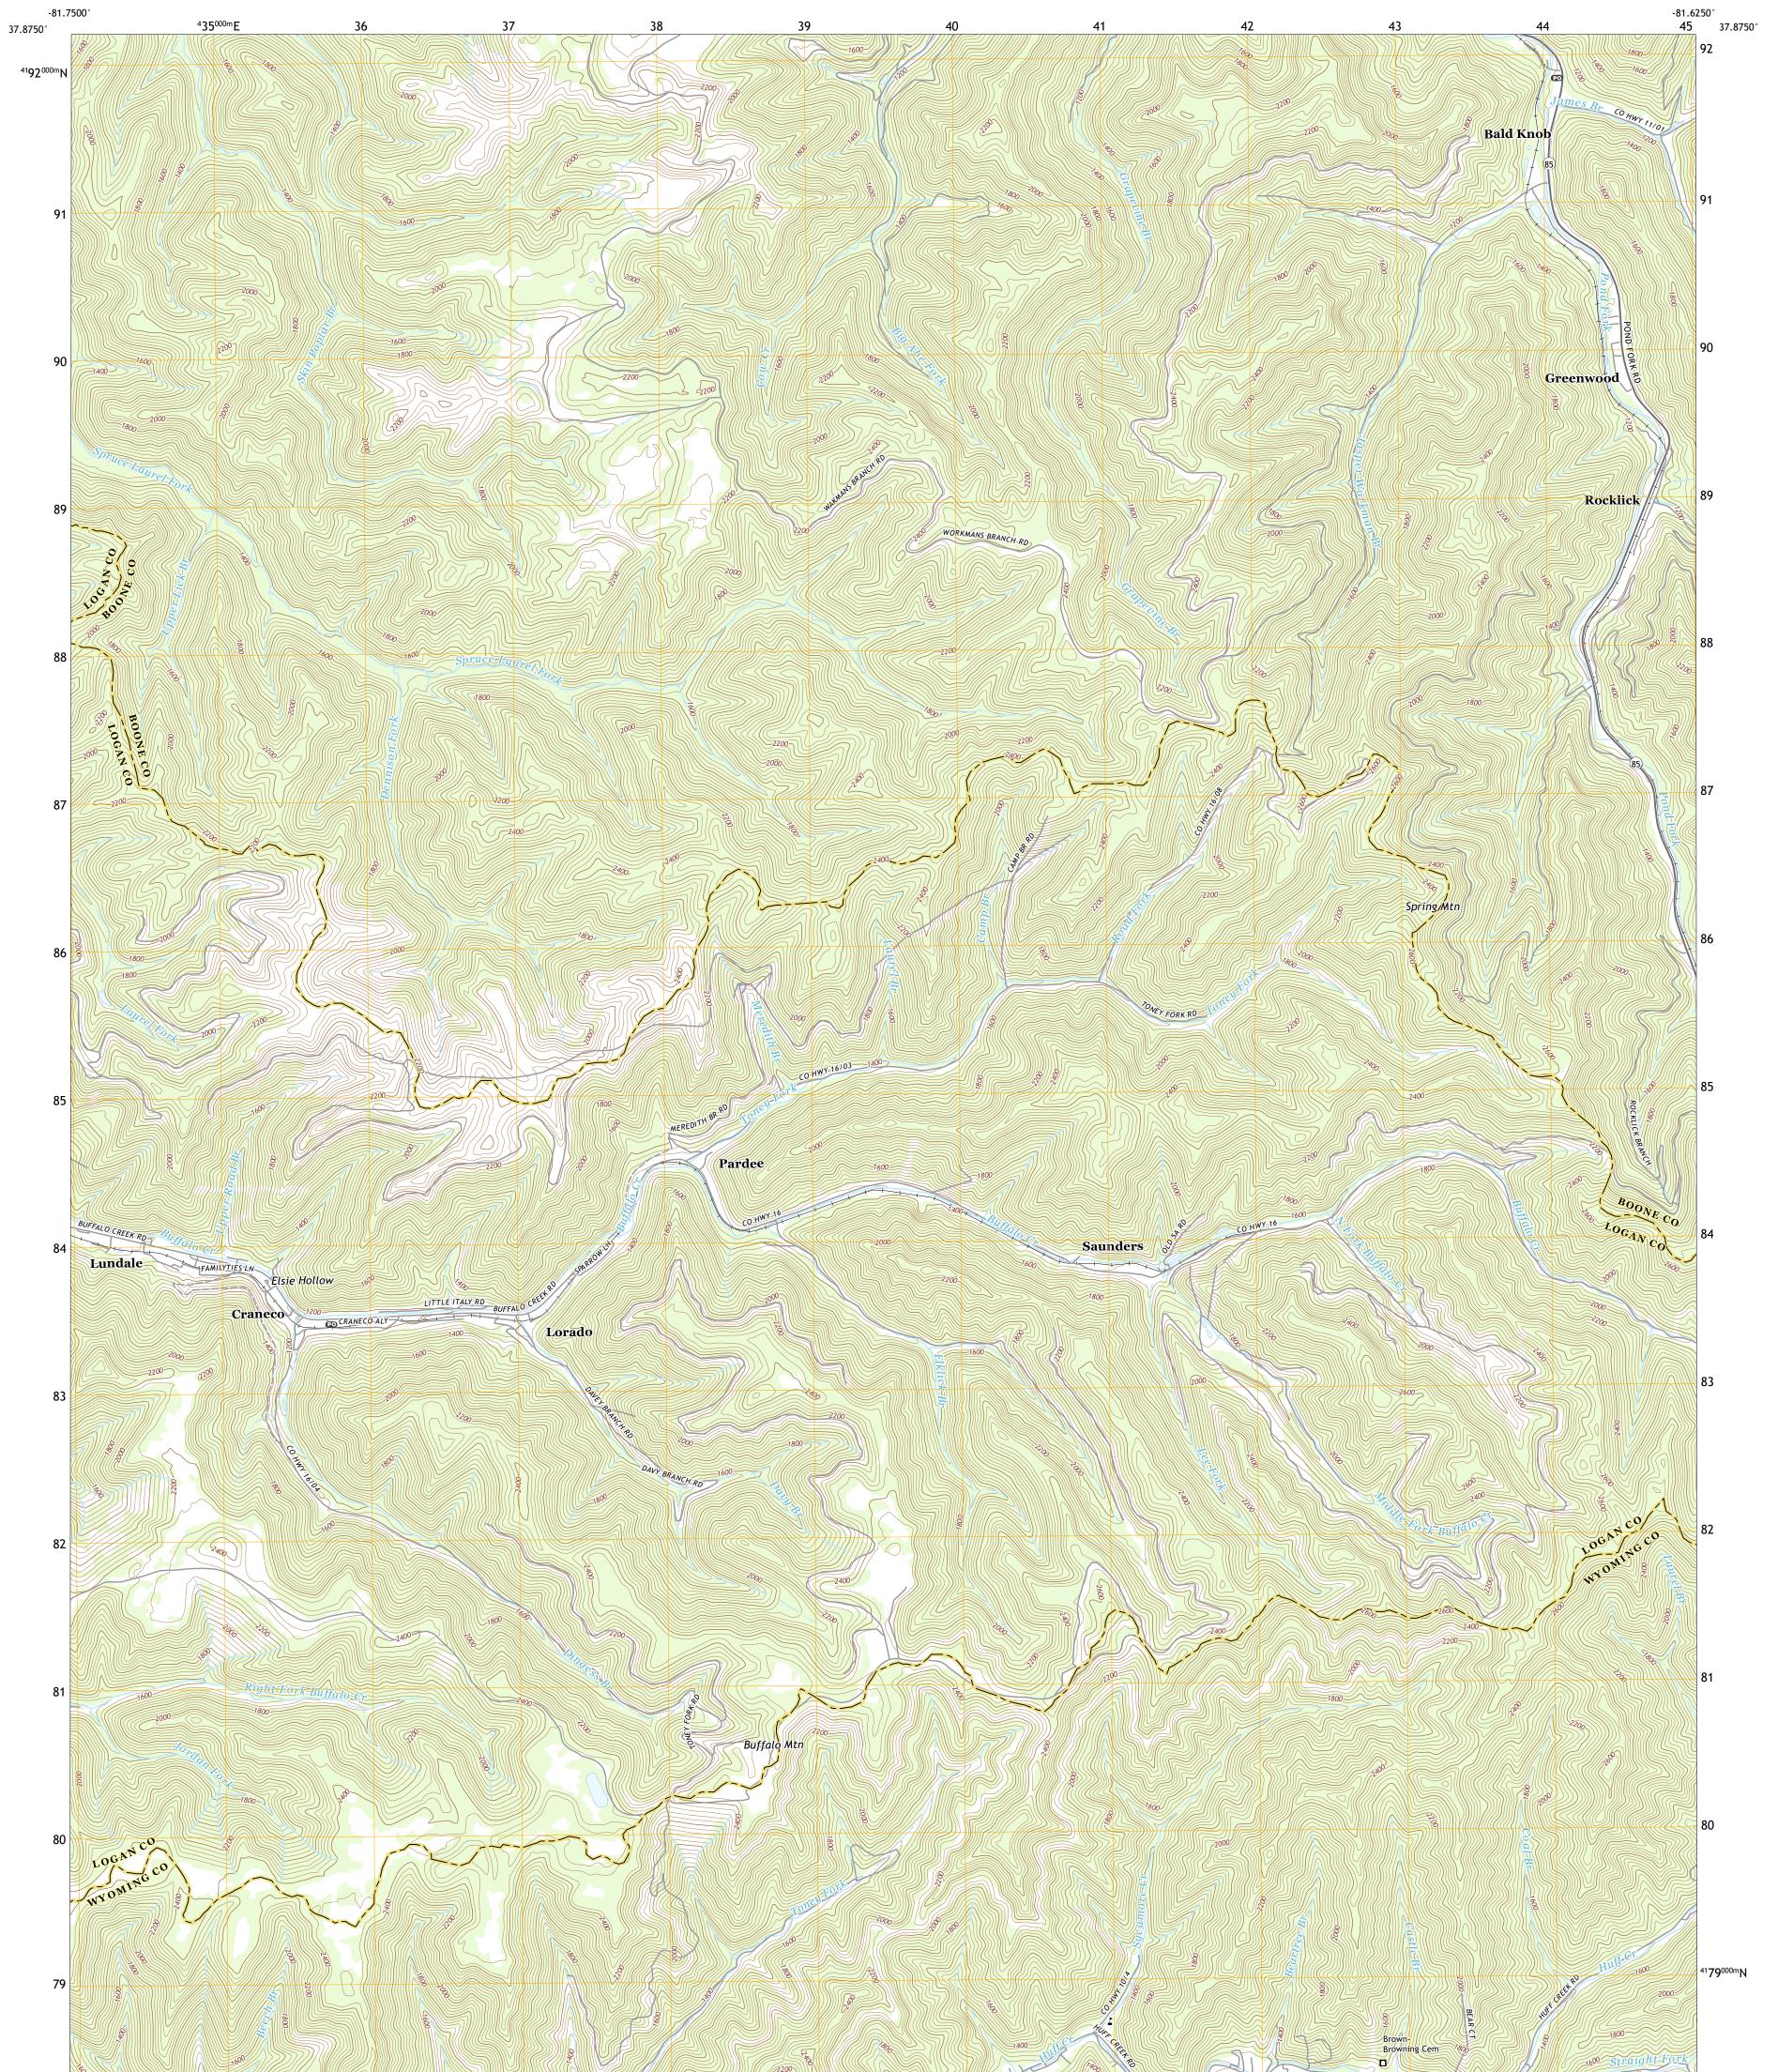

LORADO QUADRANGLE WEST VIRGINIA 7.5-MINUTE SERIES

Produced by the United States Geological Survey North American Datum of 1983 (NAD83) World Geodetic System of 1984 (WGS84). Projection and 1 000-meter grid:Universal Transverse Mercator, Zone 175 This map is not a legal document. Boundaries may be generalized for this map scale. Private lands within government reservations may not be shown. Obtain permission before entering private lands.