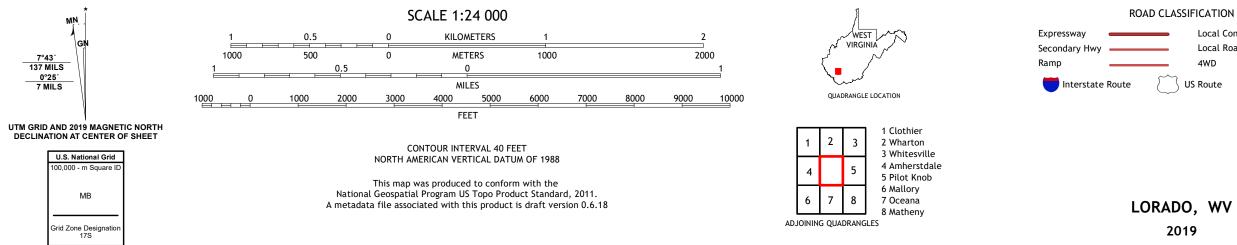

LORADO QUADRANGLE WEST VIRGINIA 7.5-MINUTE SERIES

Produced by the United States Geological Survey North American Datum of 1983 (NAD83) World Geodetic System of 1984 (WGS84). Projection and 1 000-meter grid:Universal Transverse Mercator, Zone 175 This map is not a legal document. Boundaries may be generalized for this map scale. Private lands within government reservations may not be shown. Obtain permission before entering private lands.

Imagery.... Roads..... Names..... Hydrography..... Contours..... Boundaries..... Wetlands... ..FWS National Wetlands 1984 Inventory

ROAD CLASSIFICATION Local Connector Local Road \_\_\_\_\_ \_ 4WD US Route State Route lnterstate Route

2019