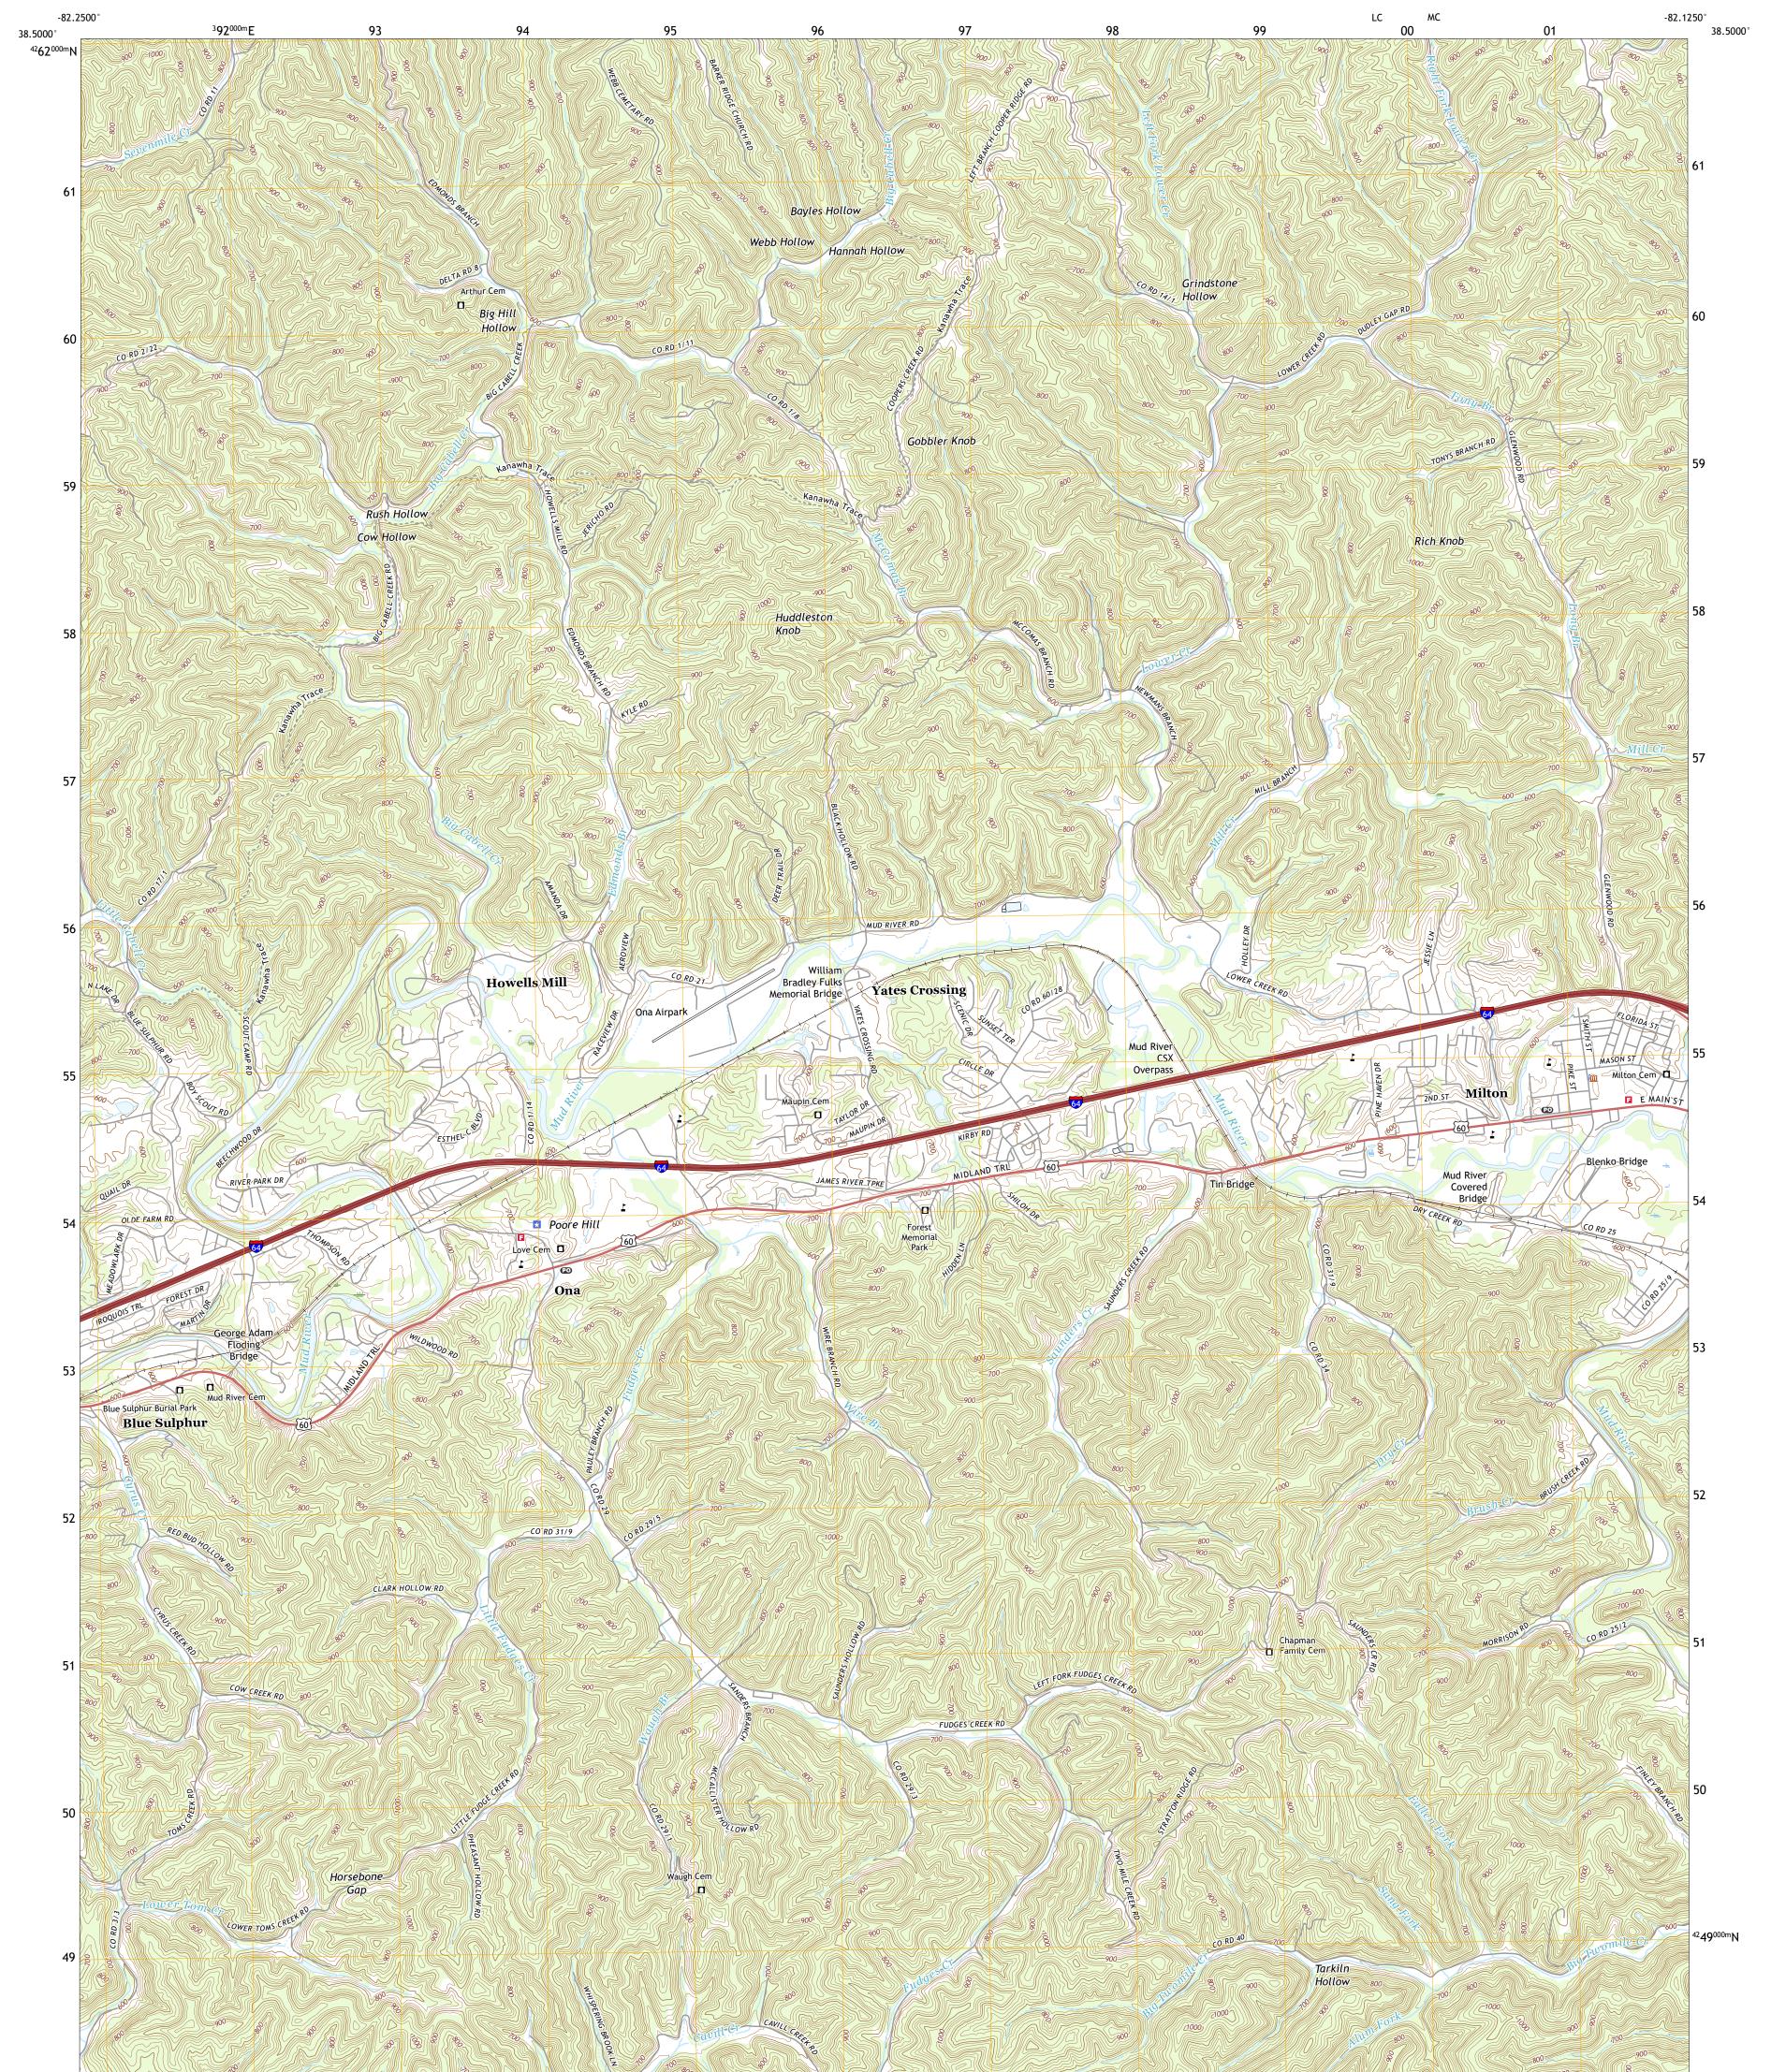

MILTON QUADRANGLE WEST VIRGINIA - CABELL COUNTY 7.5-MINUTE SERIES

Produced by the United States Geological Survey North American Datum of 1983 (NAD83) World Geodetic System of 1984 (WGS84). Projection and 1 000-meter grid:Universal Transverse Mercator, Zone 175 This map is not a legal document. Boundaries may be generalized for this map scale. Private lands within government reservations may not be shown. Obtain permission before entering private lands.

Imagery... Roads..... Names..... ...NAIP, Not Available Hydrography..... Contours.. Boundaries... ..FWS National Wetlands Inventory 1983 - 1984 Wetlands...

2019