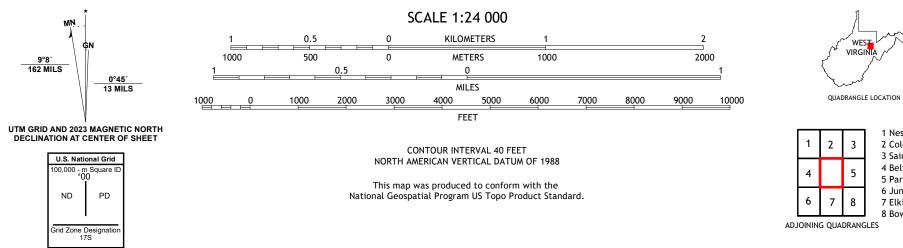

Produced by the United States Geological Survey North American Datum of 1983 (NAD83) World Geodetic System of 1984 (WGS84). Projection and 1 000-meter grid:Universal Transverse Mercator, Zone 175 This map is not a legal document. Boundaries may be generalized for this map scale. Private lands within government reservations may not be shown. Obtain permission before entering private lands.

Wetlands.....FWS National Wetlands Inventory 1976 - 1982

Check with local Forest Service unit for current travel conditions and restrictions.

1 Nestorville

2 Colebank 3 Saint George

4 Belington 5 Parsons

6 Junior 7 Elkins 8 Bowden