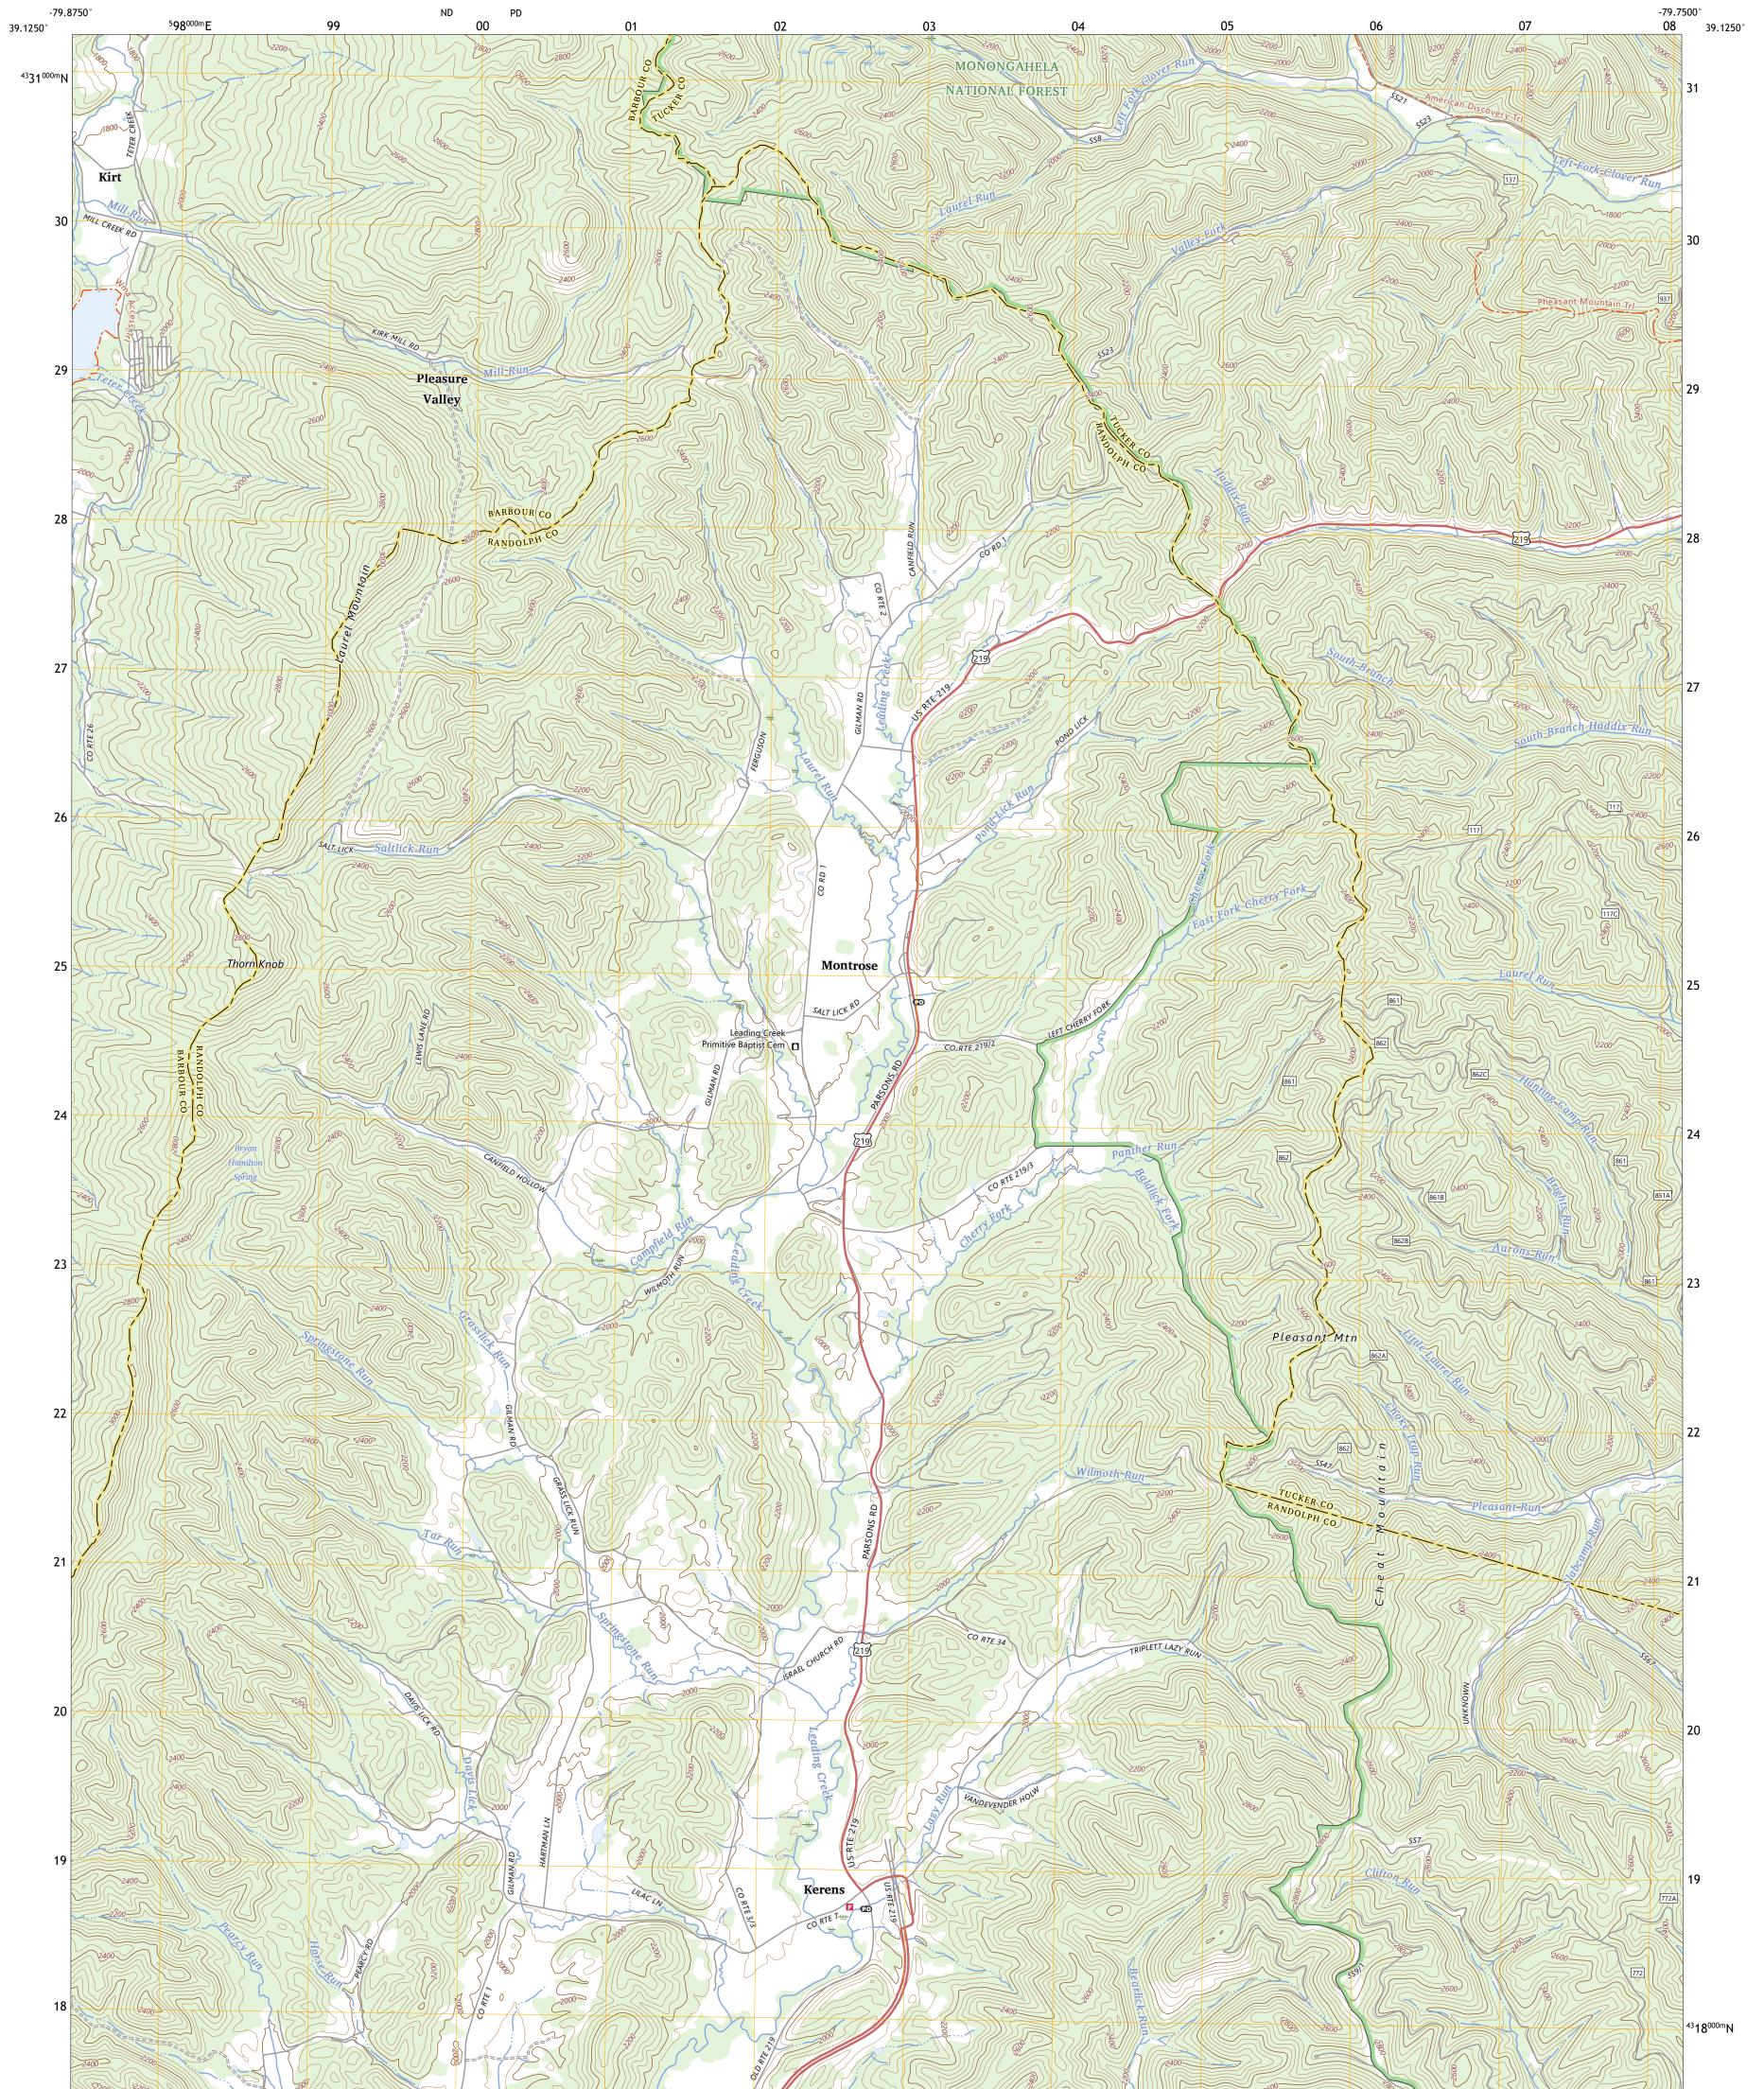

Produced by the United States Geological Survey North American Datum of 1983 (NAD83) World Geodetic System of 1984 (WGS84). Projection and 1 000-meter grid:Universal Transverse Mercator, Zone 175 This map is not a legal document. Boundaries may be generalized for this map scale. Private lands within government reservations may not be shown. Obtain permission before entering private lands.

Wetlands.....FWS National Wetlands Inventory 1976 - 1982

Check with local Forest Service unit for current travel conditions and restrictions.

1 Nestorville

2 Colebank 3 Saint George

4 Belington 5 Parsons

6 Junior 7 Elkins 8 Bowden