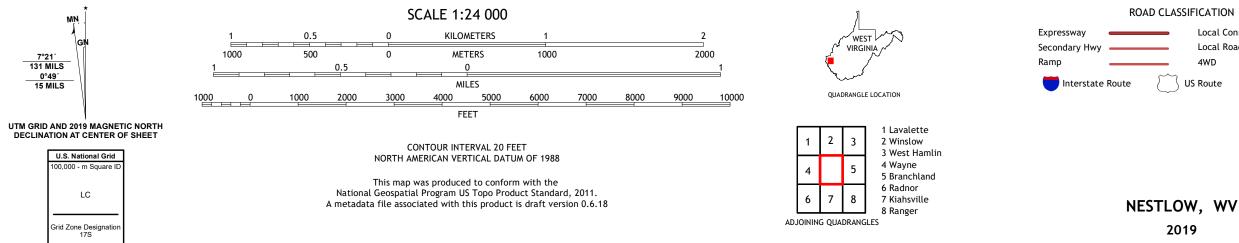

NESTLOW QUADRANGLE WEST VIRGINIA 7.5-MINUTE SERIES

Produced by the United States Geological Survey North American Datum of 1983 (NAD83) World Geodetic System of 1984 (WGS84). Projection and 1 000-meter grid:Universal Transverse Mercator, Zone 175 This map is not a legal document. Boundaries may be generalized for this map scale. Private lands within government reservations may not be shown. Obtain permission before entering private lands.