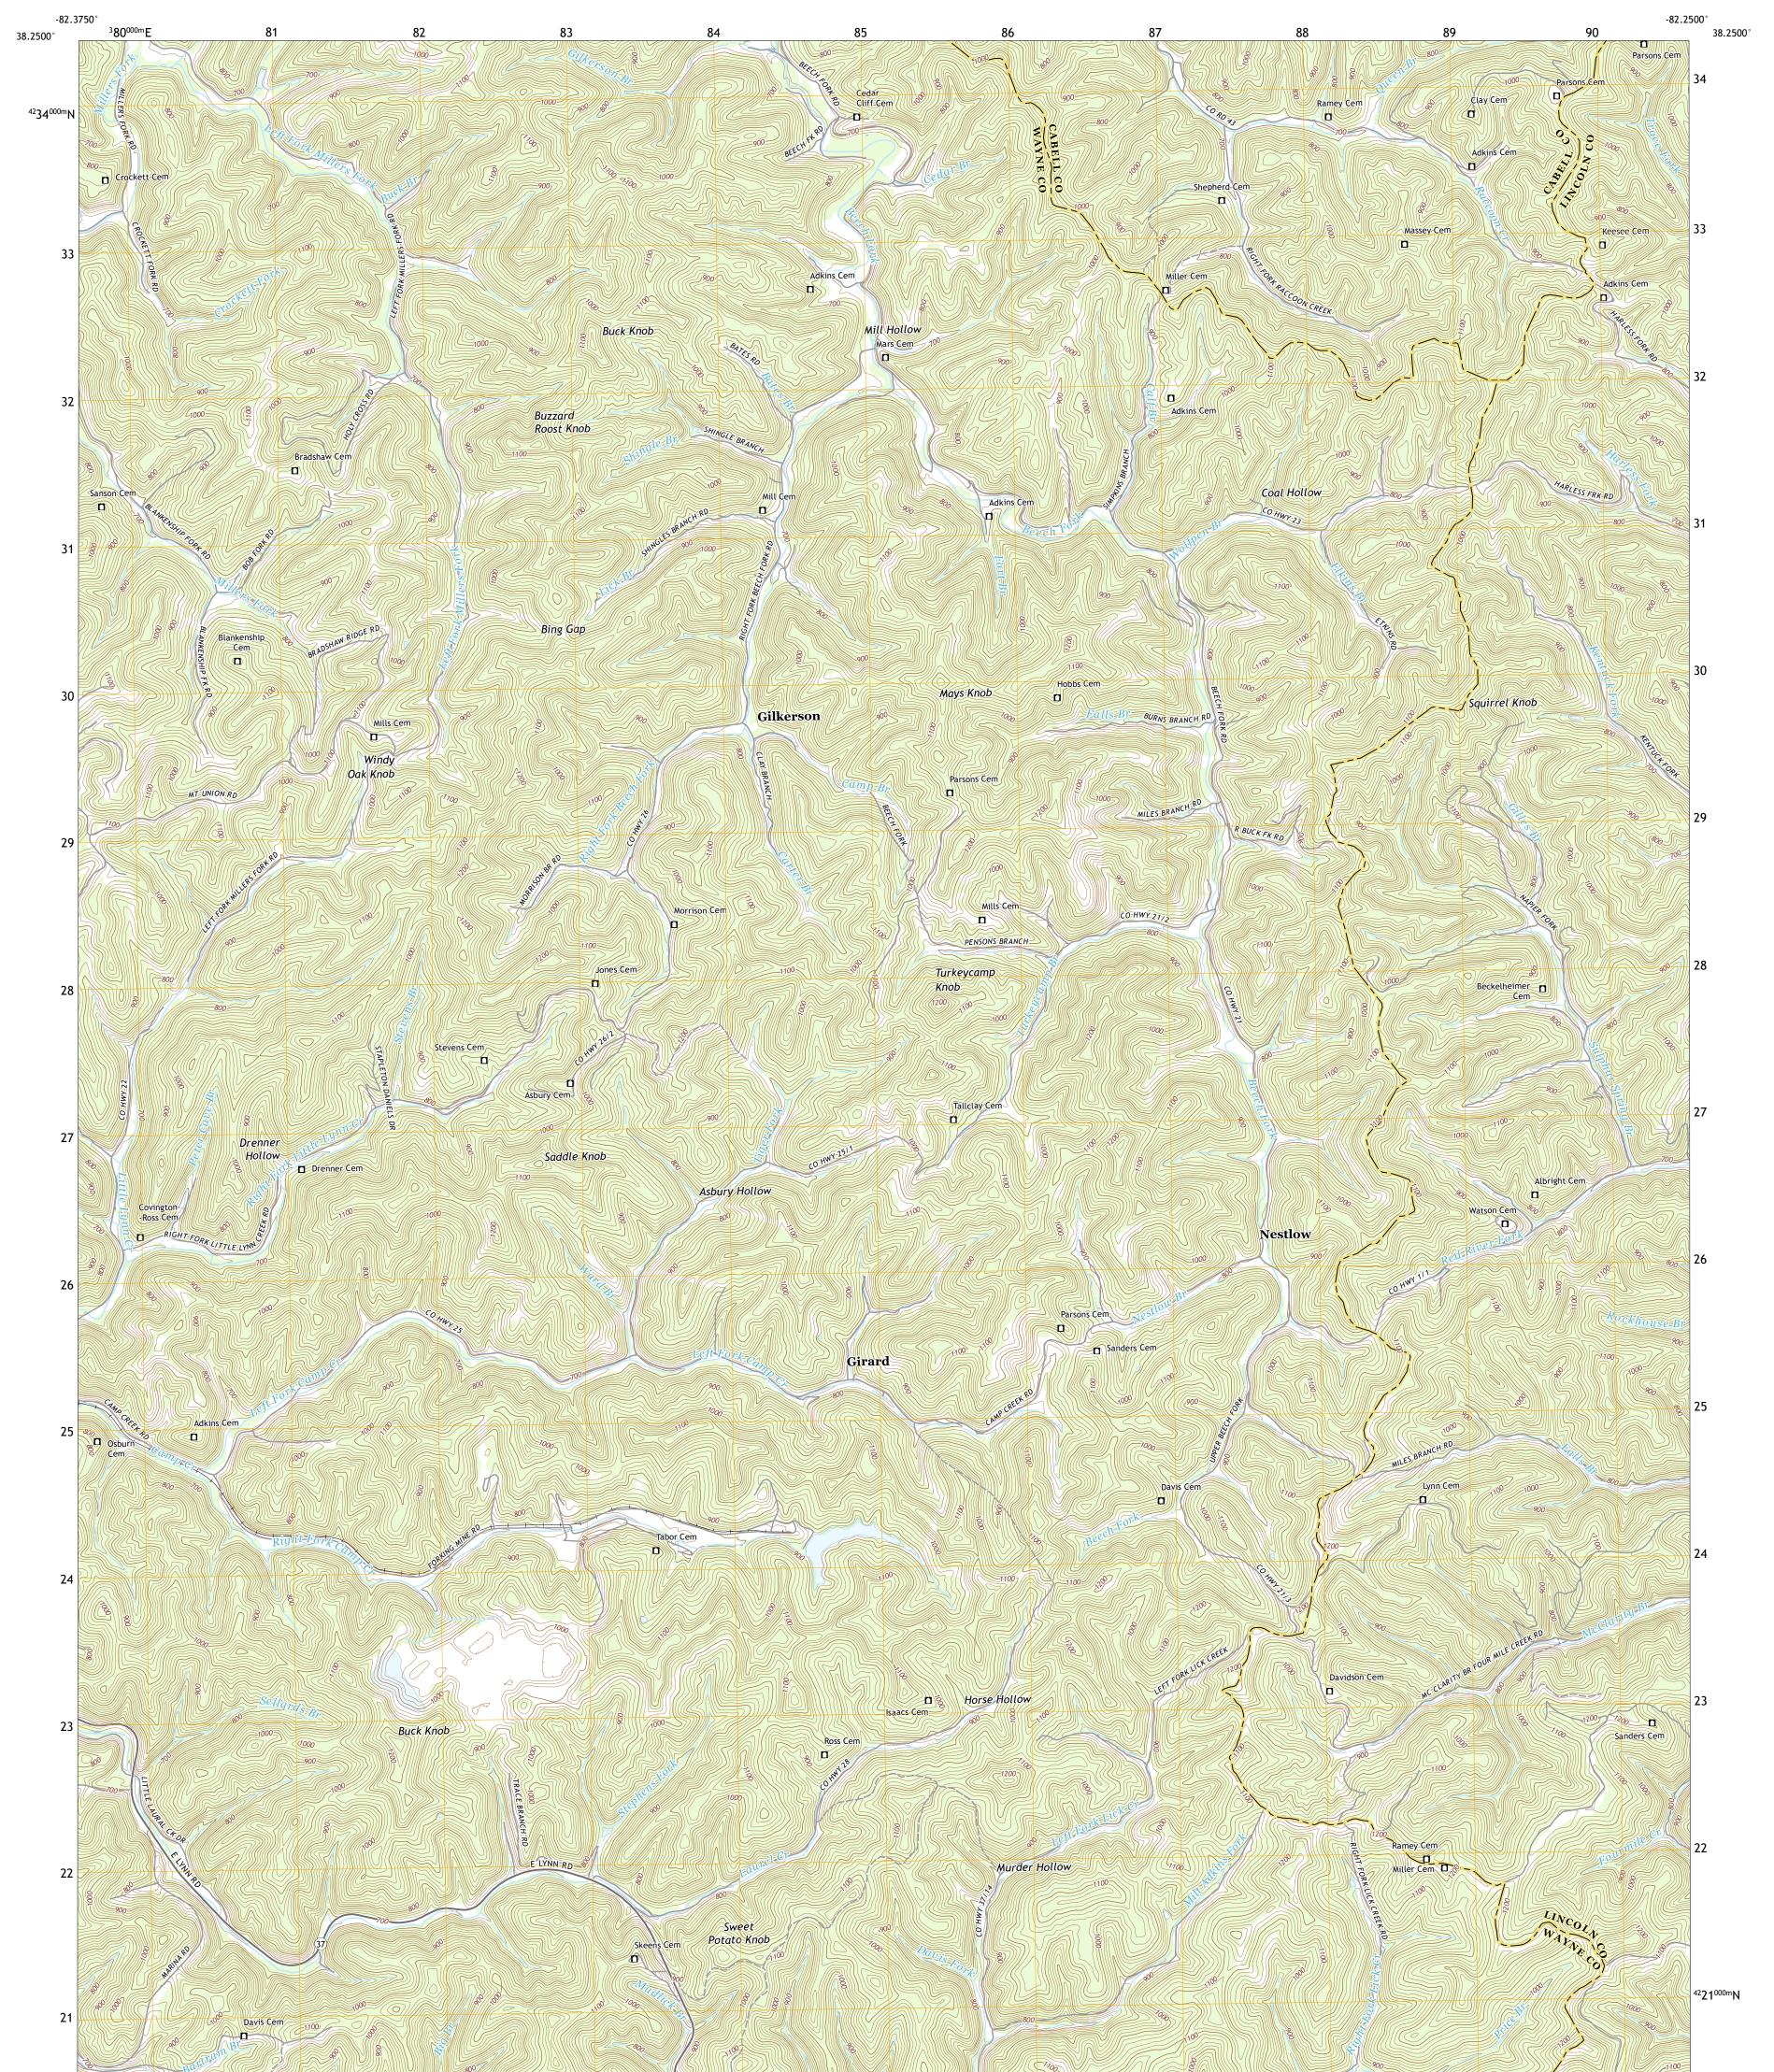

NESTLOW QUADRANGLE WEST VIRGINIA 7.5-MINUTE SERIES

Produced by the United States Geological Survey North American Datum of 1983 (NAD83) World Geodetic System of 1984 (WGS84). Projection and 1 000-meter grid:Universal Transverse Mercator, Zone 175 This map is not a legal document. Boundaries may be generalized for this map scale. Private lands within government reservations may not be shown. Obtain permission before entering private lands.